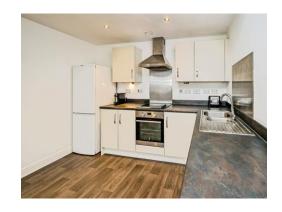

## Kitchen/Lounge

20' 9" max x 11' 2" max ( 6.32 m max x 3.40 m max )

wall and base units, electric hob, sink/drainer, freestanding washing machine, vinyl underfoot in kitchen area, carpet in lounge area, window to rear