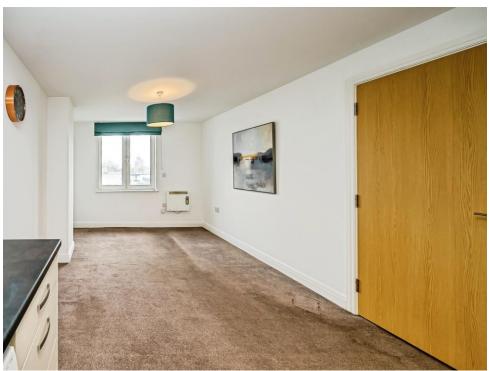

## Kitchen/Lounge

20' 9" max x 11' 2" max ( 6.32 m max x 3.40 m max )

wall and base units, electric hob, sink/drainer, freestanding washing machine, vinyl underfoot in kitchen area, carpet in lounge area, window to rear