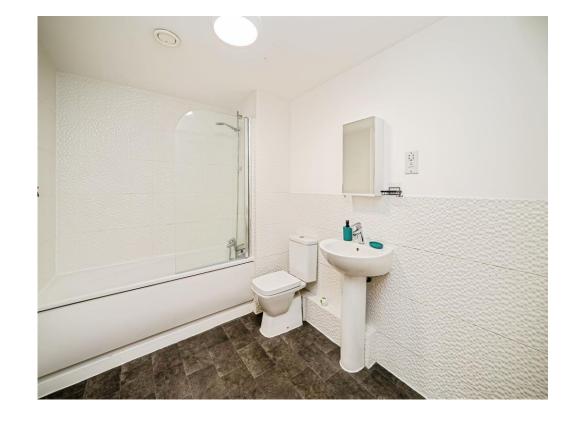

#### Bathroom

WC, Wash hand basin, bath/mixer with shower, part tiling, vinyl underfoot