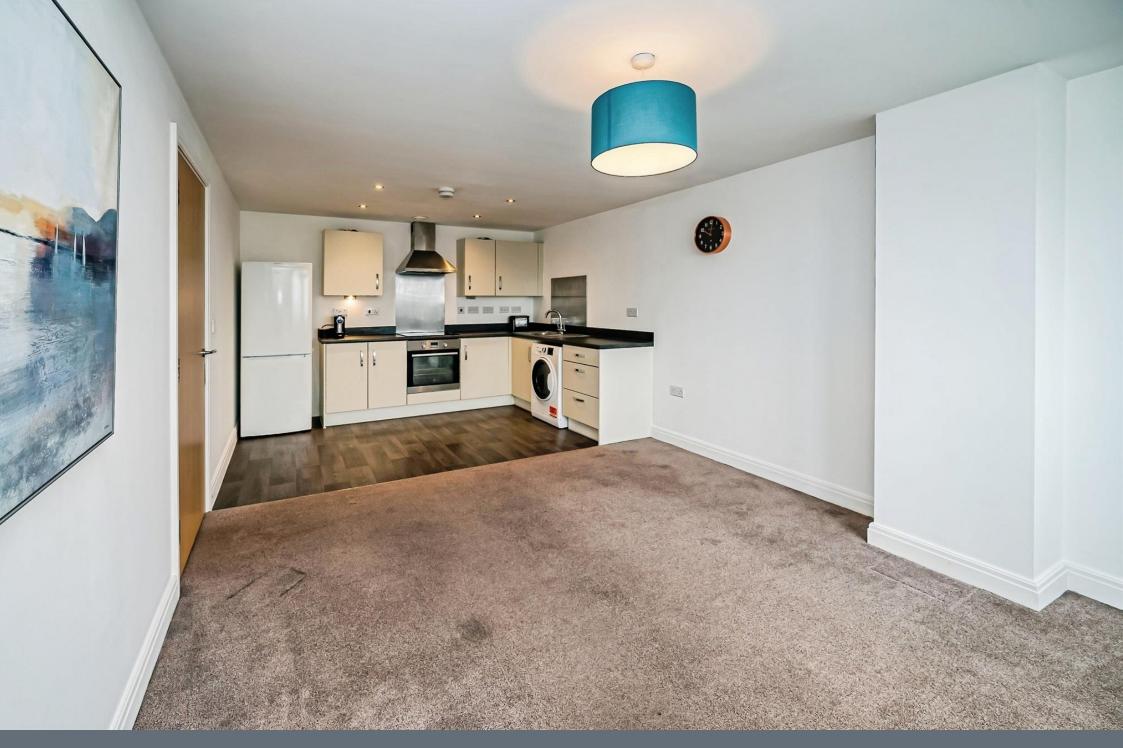

This apartment comprises of: A spacious entrance hall with two storage cupboards and carpet underfoot, leading to an open plan kitchen/living room. The kitchen is fit with wall and base units, electric oven and hob and space for fridge freezer and washing machine. The property comes with two bedrooms, both of a good size with rear aspect windows.

## Kitchen/Lounge

20' 9" max x 11' 2" max ( 6.32 m max x 3.40 m max )

wall and base units, electric hob, sink/drainer, freestanding washing machine, vinyl underfoot in kitchen area, carpet in lounge area, window to rear