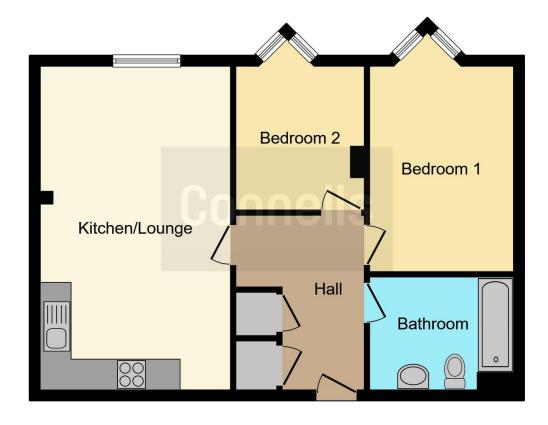

This apartment comprises of: A spacious entrance hall with two storage cupboards and carpet underfoot, leading to an open plan kitchen/living room. The kitchen is fit with wall and base units, electric oven and hob and space for fridge freezer and washing machine. The property comes with two bedrooms, both of a good size with rear aspect windows.

Both have access to a family size bathroom fit with wc, wash hand basin, and bath/mixer with shower.

Parking is underground and allocated.

Great Western Street is in the heart of area town centre at the bottom of market square. It is a short walk to Aylesbury Train station with regular trains into London Marylebone.

#### **Entrance Hall**

Door to front, carpet underfoot, two storage cupboards, radiator

## Kitchen/Lounge

20' 9" max x 11' 2" max ( 6.32 m max x 3.40 m max )

wall and base units, electric hob, sink/drainer, freestanding washing machine, vinyl underfoot in kitchen area, carpet in lounge area, window to rear

#### **Bedroom One**

13' 3" x 9' 4" ( 4.04m x 2.84m )
Window to rear, radiator, carpet underfoot

#### **Bedroom Two**

9' 6" x 8' 5" ( 2.90m x 2.57m ) Window to rear, carpet underfoot, radiator

#### Bathroom

WC, Wash hand basin, bath/mixer with shower, part tiling, vinyl underfoot

# **Parking**

Underground allocated (number 5)

Residential Sales & Lettings | Mortgage Services | Conveyancing | Surveyors | Land & New Homes

This floor plan is for illustrative purposes only. It is not drawn to scale. Any measurements, floor areas (including any total floor area), openings and orientation are approximate. No details are guaranteed, they cannot be relied upon for any purpose and they do not form part of any agreement. No liability is taken for any error, omission or misstatement. A party must rely upon its own inspection(s). Powered by www.focalagent.com