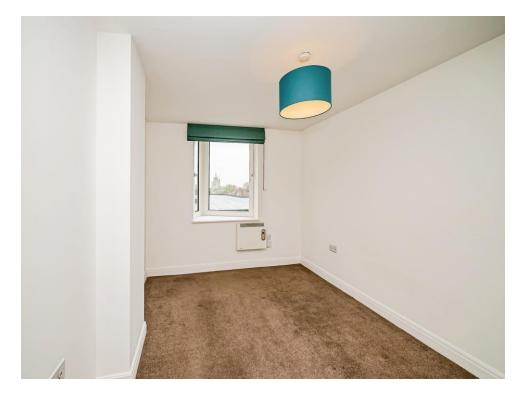

#### **Bedroom One**

13' 3" x 9' 4" ( 4.04m x 2.84m )
Window to rear, radiator, carpet underfoot