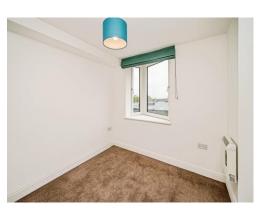

#### **Bedroom Two**

9' 6" x 8' 5" ( 2.90m x 2.57m ) Window to rear, carpet underfoot, radiator