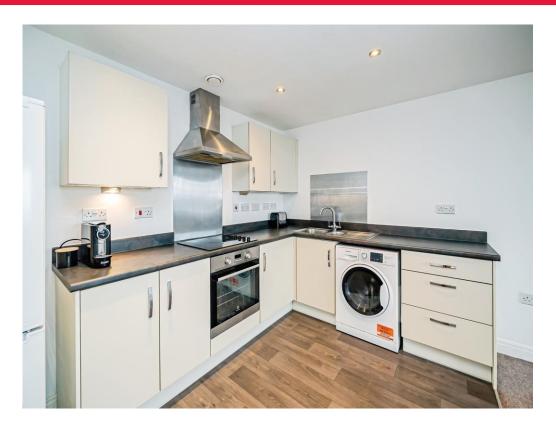

This apartment comprises of: A spacious entrance hall with two storage cupboards and carpet underfoot, leading to an open plan kitchen/living room. The kitchen is fit with wall and base units, electric oven and hob and space for fridge freezer and washing machine. The property comes with two bedrooms, both of a good size with rear aspect windows.

## Kitchen/Lounge

20' 9" max x 11' 2" max ( 6.32 m max x 3.40 m max )

wall and base units, electric hob, sink/drainer, freestanding washing machine, vinyl underfoot in kitchen area, carpet in lounge area, window to rear