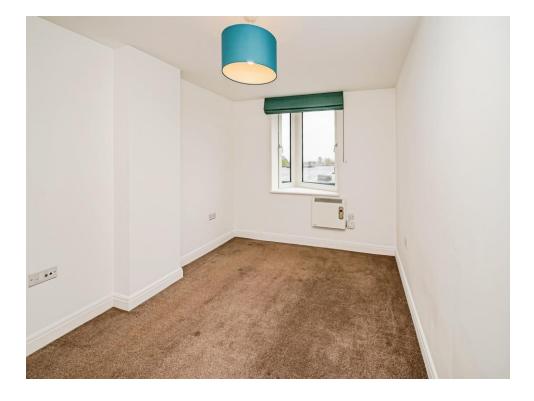

#### **Bedroom One**

13' 3" x 9' 4" ( 4.04m x 2.84m )
Window to rear, radiator, carpet underfoot

#### **Bedroom Two**

9' 6" x 8' 5" ( 2.90m x 2.57m ) Window to rear, carpet underfoot, radiator