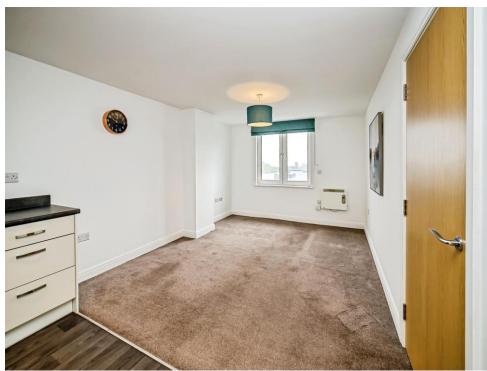

## Kitchen/Lounge

20' 9" max x 11' 2" max ( 6.32 m max x 3.40 m max )

wall and base units, electric hob, sink/drainer, freestanding washing machine, vinyl underfoot in kitchen area, carpet in lounge area, window to rear