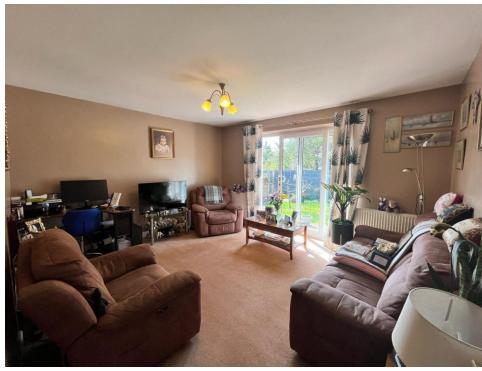

## Lounge

13' 11" x 11' 11" ( 4.24m x 3.63m )

Patio doors to rear, carpet underfoot, radiator