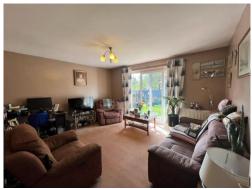

## Lounge

13' 11" x 11' 11" ( 4.24m x 3.63m )

Patio doors to rear, carpet underfoot, radiator