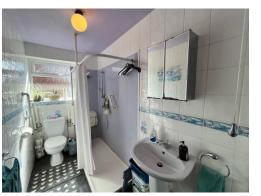

#### Bathroom

Window to side, vinyl underfoot, wc, wash hand basin, part tiling, radiator, walk in shower