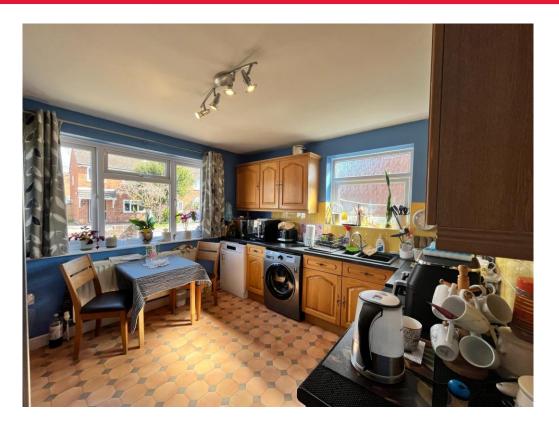

#### Kitchen

11' 1" x 11' (3.38m x 3.35m)

Window to front and side, wall and base units, radiator, vinyl underfoot, space for freestanding washing machine, dishwasher, hob and fridge