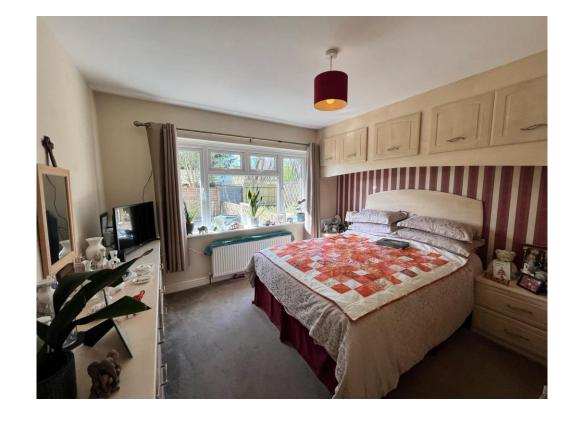

#### **Bedroom One**

11' 11" x 11' 5" ( 3.63m x 3.48m )

Window to rear, carpet underfoot, radiator, fitted wardobes