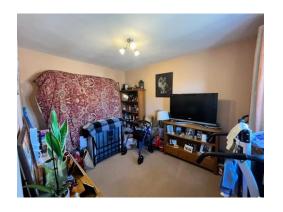

#### **Bedroom Two**

11' x 8' 4" ( 3.35m x 2.54m )

Window to front, radiator, carpet underfoot