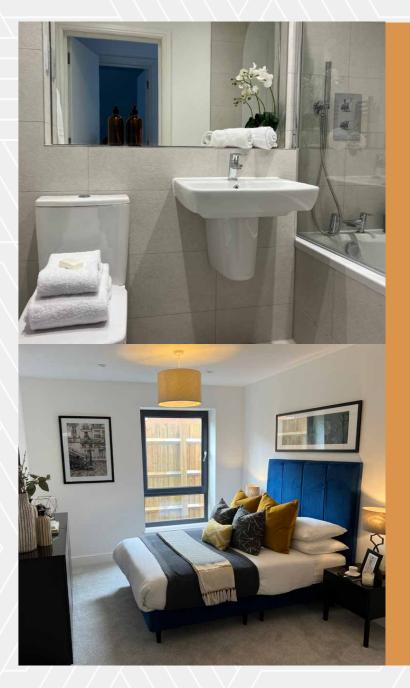

## SPECIFICATION & FINISH

#### KITCHEN

- Contemporary kitchen units
   >> upgrade options available†
- Individually designed layouts
- Integrated fridge/freezer
- Integrated dishwasher
- Branded appliances
- Touch control hob
- Stainless steel multi-function oven
- Electric hob
- Washer/dryer

#### INTERIOR FINISHES

- Contemporary internal doors with polished chrome door furniture
- Fitted carpets as standard with Karndean 'wood effect' flooring
   upgrade options available†
- Built-in wardrobes to Master Bedroom\*

#### **BATHROOMS**

- White semi-pedestal wall mounted basin with polished chrome mixer tap
- White bath with bath filler, stylish fixed wall mounted shower head and integrated polished chrome wall mounted triple mixer plate controls  $^{\Delta}$
- Glass bath screen to baths where overhead shower provided
- Modern close coupled white toilet
- Polished chrome ladder style heated towel rail to all bathrooms/shower rooms
- Fitted mirror
- Ceramic floor and wall tiling

## ELECTRICAL FITTINGS & HOME ENTERTAINMENT

- Recessed LED ceiling downlighters throughout
- Television (Sky Q, terrestrial, DAB and FM radio) point to the primary reception room
- Return feed television points to master bedroom
- Wiring to facilitate telephone line to primary reception room
- Single grid switch to all kitchen appliances
- Hyperoptic Fibre Broadband