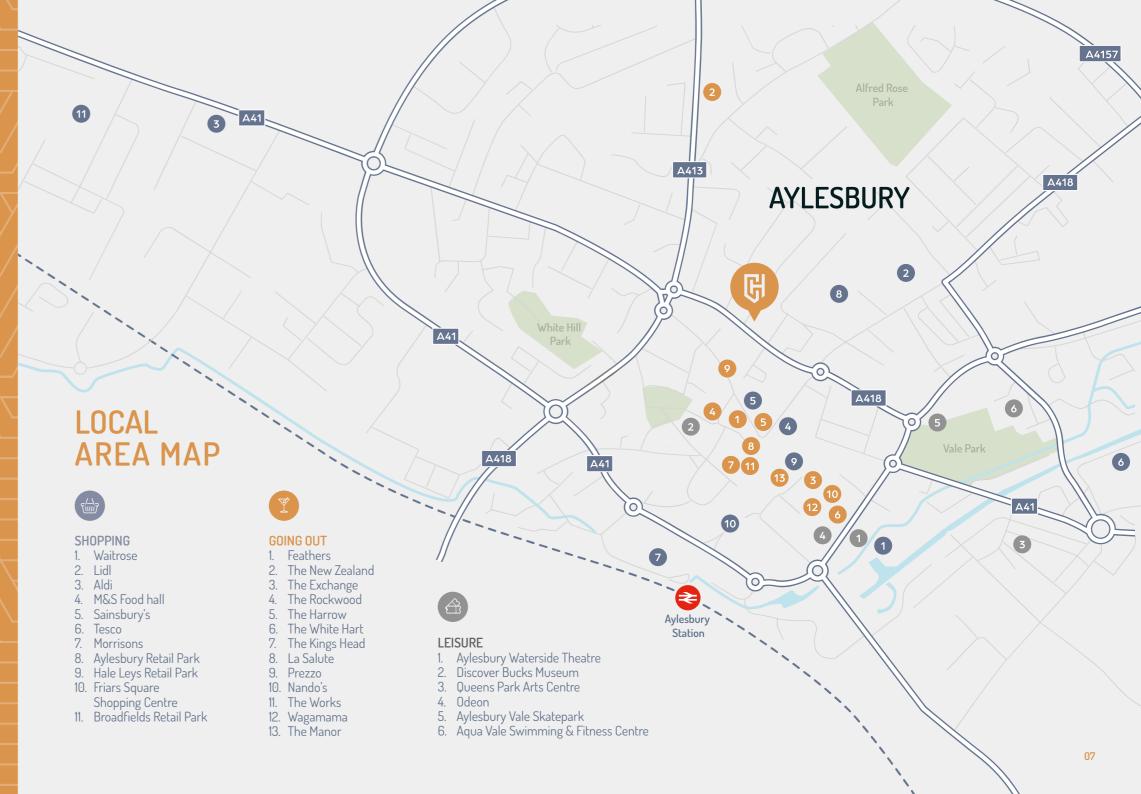

- 1. Aylesbury Waterside Theatre
- 2. The Craftyard Bar in Aylesbury
- 3. The Rooftop Bar at The Manor

With a great variety of restaurants, cafés and bistros, there is something to please every taste. The pubs and bars in the town offer a great choice of nightlife and for those looking for a cultural fix there is also the Waterside Theatre and arts centre.

Aylesbury is a retail destination.
It's three outdoor markets a week are complimented with two shopping centres offering a modern vibe and a bustling high street of well known brands and smaller boutiques.

The historical town of Aylesbury has much to offer, whether you're looking for peace and quiet to relax and unwind or a mix of nightlife to enjoy life to the full.

Oakmont Homes is a privately owned property developer and investor, committed to delivering innovative, high specification and contemporary living spaces across London and the South East.