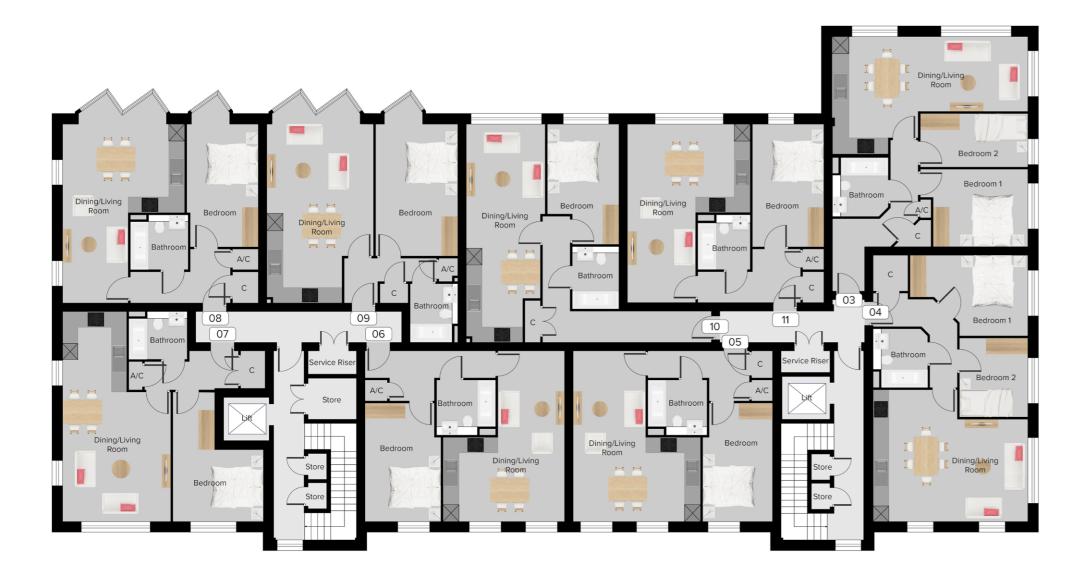

## FIRST FLOOR

#### Apartment 03

| Kitchen/Dining/Living | 0.00m | Х | 0.00m |
|-----------------------|-------|---|-------|
| Bedroom 1             | 0.00m | Х | 0.00m |
| Bedroom 2             | 0.00m | Х | 0.00m |
| Bathroom              | 0.00m | Х | 0.00m |
|                       |       |   |       |

#### Apartment 04

| Kitchen/Dining/Living | 0.00m | Χ | 0.00m |
|-----------------------|-------|---|-------|
| Bedroom 1             | 0.00m | Χ | 0.00m |
| Bedroom 2             | 0.00m | Χ | 0.00m |
| Bathroom              | 0.00m | Χ | 0.00m |
|                       |       |   |       |

#### Apartment 05

| .11 X | 0.00m |
|-------|-------|
| m x   | 0.00m |
| m x   | 0.00m |
|       | n x   |

#### Apartment 06

| Kitchen/Dining/Living | 0.00m | Х | 0.00n |
|-----------------------|-------|---|-------|
| Bedroom               | 0.00m | Х | 0.00n |
| Bathroom              | 0.00m | Х | 0.00n |
|                       |       |   |       |

#### Apartment 07

| Kitchen/Dining/Living | 0.00m | Х | 0.00 |
|-----------------------|-------|---|------|
| Bedroom               | 0.00m | Х | 0.00 |
| Bathroom              | 0.00m | Х | 0.00 |
|                       |       |   |      |

#### Apartment 08

| Kitchen/Dining/Living | 0.00m | Х | 0.00r |
|-----------------------|-------|---|-------|
| Bedroom               | 0.00m | Х | 0.00r |
| Bathroom              | 0.00m | Х | 0.00r |
|                       |       |   |       |

#### Apartment 09

| Kitchen/Dining/Living | 0.00m | Х | 0.00 |
|-----------------------|-------|---|------|
| Bedroom               | 0.00m | Х | 0.00 |
| Bathroom              | 0.00m | Х | 0.00 |
|                       |       |   |      |

#### Apartment 10

| Kitchen/Dining/Living | 0.00m | x 0.00n |
|-----------------------|-------|---------|
| Bedroom               | 0.00m | x 0.00n |
| Bathroom              | 0.00m | x 0.00n |

#### Apartment 1

| Kitchen/Dining/Living | 0.00111 | Х | 0.00. |
|-----------------------|---------|---|-------|
| Bedroom               | 0.00m   | Χ | 0.001 |
| Bathroom              | 0.00m   | Х | 0.001 |