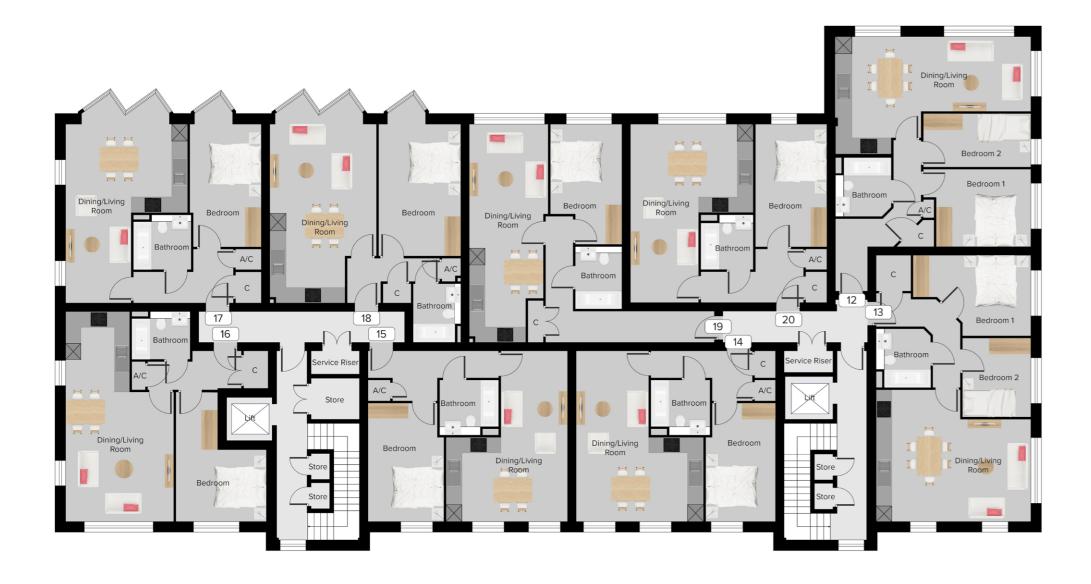

## SECOND FLOOR

#### Apartment 12

| Kitchen/Dining/Living | 0.00m | Х | 0.00  |
|-----------------------|-------|---|-------|
| Bedroom 1             | 0.00m | Х | 0.00  |
| Bedroom 2             | 0.00m | Х | 0.001 |
| Bathroom              | 0.00m | Х | 0.00  |
|                       |       |   |       |

#### Apartment 13

| Kitchen/Dining/Living | 0.00m | Х | 0.00m |
|-----------------------|-------|---|-------|
| Bedroom 1             | 0.00m | Х | 0.00m |
| Bedroom 2             | 0.00m | Х | 0.00m |
| Bathroom              | 0.00m | Х | 0.00m |
|                       |       |   |       |

## Apartment 14

| Kitchen/Dining/Living | 0.00m | Х | 0.00n |
|-----------------------|-------|---|-------|
| Bedroom               | 0.00m | Х | 0.00n |
| Bathroom              | 0.00m | X | 0.00n |
|                       |       |   |       |

#### Apartment 15

| Kitchen/Dining/Living | 0.00m | Х | 0.00n |
|-----------------------|-------|---|-------|
| Bedroom               | 0.00m | Х | 0.00n |
| Bathroom              | 0.00m | Х | 0.00n |
|                       |       |   |       |

#### Apartment 16

| Kitchen/Dining/Living | 0.00m | Х | 0.00 |
|-----------------------|-------|---|------|
| Bedroom               | 0.00m | Х | 0.00 |
| Bathroom              | 0.00m | Х | 0.00 |
|                       |       |   |      |

#### Apartment 17

| Kitchen/Dining/Living | 0.00m | Х | 0.00r |
|-----------------------|-------|---|-------|
| Bedroom               | 0.00m | Х | 0.00r |
| Bathroom              | 0.00m | Х | 0.00r |
|                       |       |   |       |

#### Apartment 18

| Kitchen/Dining/Living | 0.00m | Χ | 0.00m |
|-----------------------|-------|---|-------|
| Bedroom               | 0.00m | Х | 0.00m |
| Bathroom              | 0.00m | Х | 0.00m |
|                       |       |   |       |

#### Apartment 19

| Kitchen/Dining/Living | 0.00m | X | 0.00  |
|-----------------------|-------|---|-------|
| Bedroom               | 0.00m | X | 0.001 |
| Bathroom              | 0.00m | X | 0.001 |

#### Apartment 2

| Kitchen/Dining/Living | 0.00m | X | 0.00  |
|-----------------------|-------|---|-------|
| Bedroom               | 0.00m | Χ | 0.00  |
| Bathroom              | 0.00m | Х | 0.001 |