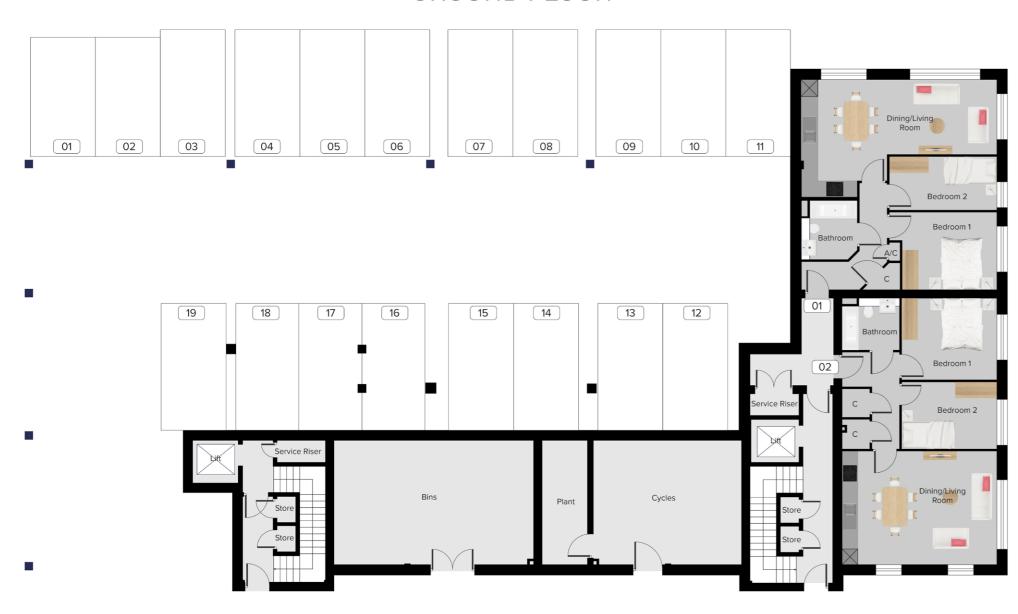

# **GROUND FLOOR**

#### Apartment 01

| Kitchen/Dining/Living | 0.00m | Х | 0.00n |
|-----------------------|-------|---|-------|
| Bedroom 1             | 0.00m | Х | 0.00n |
| Bedroom 2             | 0.00m | Х | 0.00n |
| Bathroom              | 0.00m | Х | 0.00n |
|                       |       |   |       |

#### Apartment 02

| tchen/Dining/Living | 0.00m | Х | 0.00m |
|---------------------|-------|---|-------|
| edroom 1            | 0.00m | Х | 0.00m |
| edroom 2            | 0.00m | Х | 0.00m |
| throom              | 0.00m | Х | 0.00m |
|                     |       |   |       |