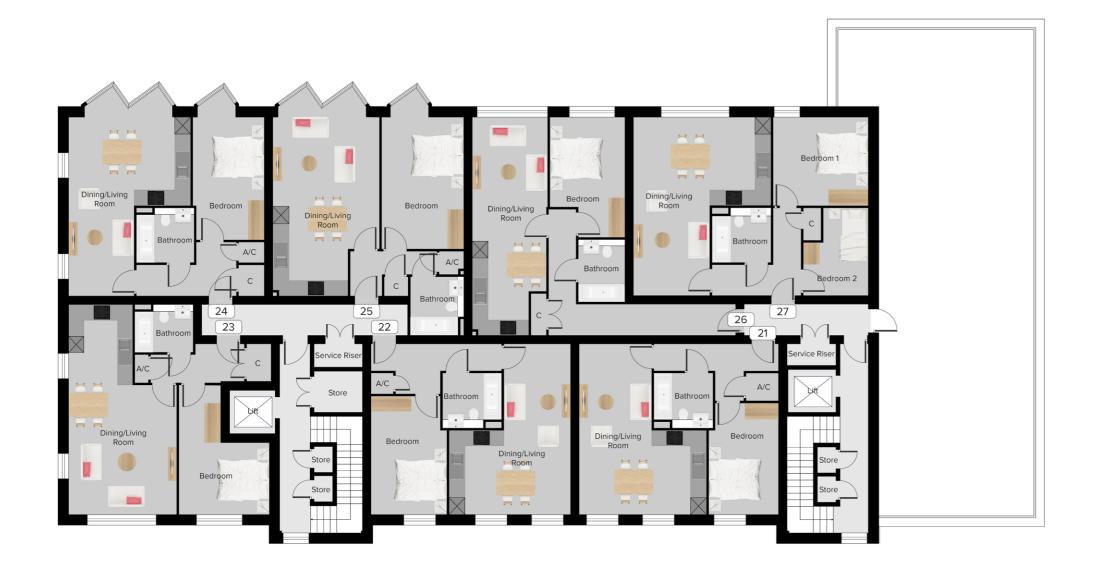

# THIRD FLOOR

#### Apartment 21

| Kitchen/Dining/Living | 0.00m | Х | 0.00m |
|-----------------------|-------|---|-------|
| Bedroom 1             | 0.00m | Х | 0.00m |
| Bedroom 2             | 0.00m | Х | 0.00m |
| Bathroom              | 0.00m | Х | 0.00m |
|                       |       |   |       |

#### Apartment 22

| Kitchen/Dining/Living | 0.00m x 0.00m |
|-----------------------|---------------|
| Bedroom               | 0.00m x 0.00m |
| Bathroom              | 0.00m x 0.00m |

#### Apartment 23

| 0.00m | Х     | 0.00n                         |
|-------|-------|-------------------------------|
| 0.00m | Χ     | 0.00n                         |
| 0.00m | Х     | 0.00n                         |
|       | 0.00m | 0.00m x<br>0.00m x<br>0.00m x |

## Apartment 24

| Kitchen/Dining/Living | 0.00m | X | $0.00 \mathrm{m}$ |
|-----------------------|-------|---|-------------------|
| Bedroom               | 0.00m | Х | 0.00m             |
| Bathroom              | 0.00m | Х | 0.00m             |
|                       |       |   |                   |

#### Apartment 25

| Kitchen/Dining/Living | 0.00m x | 0.00m |
|-----------------------|---------|-------|
| Bedroom               | 0.00m x | 0.00m |
| Bathroom              | 0.00m x | 0.00m |

#### Apartment 26

| Kitchen/Dining/Living | 0.00m | Х | 0.00m |
|-----------------------|-------|---|-------|
| Bedroom               | 0.00m | Х | 0.00m |
| Bathroom              | 0.00m | Х | 0.00m |

#### Apartment 27

| Kitchen/Dining/Living | 0.00m x | 0.00m |
|-----------------------|---------|-------|
| Bedroom 1             | 0.00m x | 0.00m |
| Bedroom 2             | 0.00m x | 0.00m |
| Bathroom              | 0.00m x | 0.00m |