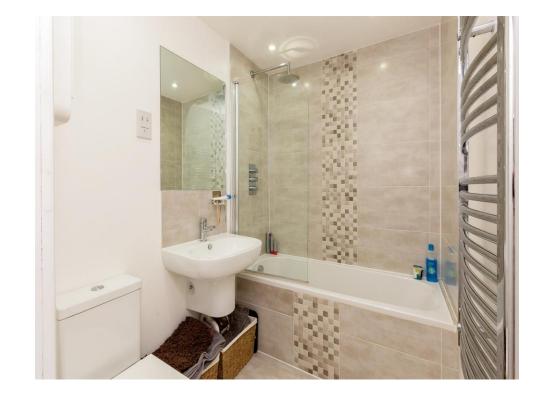

#### Bathroom

Fitted suite comprising low level wc, wash hand basin, bath with shower over, heated towel rail, extractor fan, tiling to splashback areas.