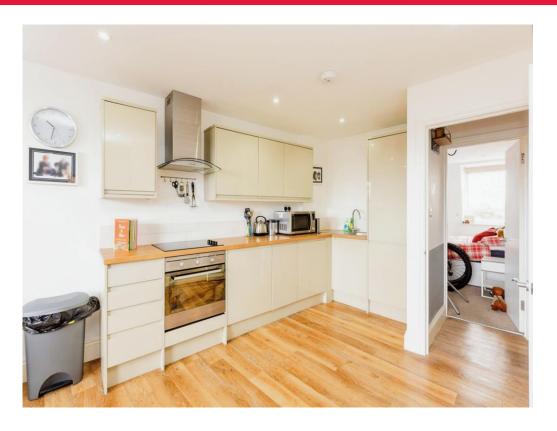

The secure communal entrance will take you to the hallway where there is lift access leading to the top floor apartment. The STYLISH kitchen has integrated electric hob and oven and fridge/freezer and has large double glazed windows letting lots of natural light flood into the apartment. A SPACIOUS DOUBLE bedroom with a modern, fully tiled, family bathroom with wc, wash hand basin and bath/mixer with shower overhead, to tie the apartment together.

## Kitchen/Lounge

12' 5" max x 20' 9" max ( 3.78 m max x 6.32 m max )

Fitted kitchen comprising wall and base units, work surfaces, integrated appliances, tv and telephone points, laminate flooring, two double glazed windows to rear aspect.