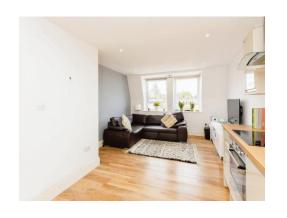

## Kitchen/Lounge

12' 5" max x 20' 9" max ( 3.78 m max x 6.32 m max )

Fitted kitchen comprising wall and base units, work surfaces, integrated appliances, tv and telephone points, laminate flooring, two double glazed windows to rear aspect.