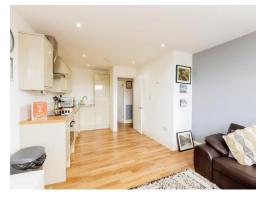

The secure communal entrance will take you to the hallway where there is lift access leading to the top floor apartment. The STYLISH kitchen has integrated electric hob and oven and fridge/freezer and has large double glazed windows letting lots of natural light flood into the apartment. A SPACIOUS DOUBLE bedroom with a modern, fully tiled, family bathroom with wc, wash hand basin and bath/mixer with shower overhead, to tie the apartment together.

## Kitchen/Lounge

12' 5" max x 20' 9" max ( 3.78 m max x 6.32 m max )

Fitted kitchen comprising wall and base units, work surfaces, integrated appliances, tv and telephone points, laminate flooring, two double glazed windows to rear aspect.