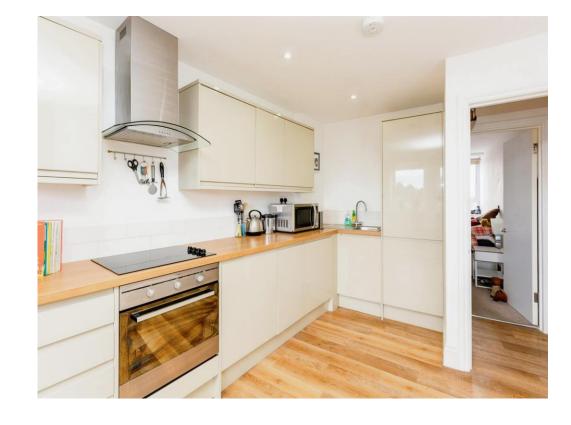

The secure communal entrance will take you to the hallway where there is lift access leading to the top floor apartment. The STYLISH kitchen has integrated electric hob and oven and fridge/freezer and has large double glazed windows letting lots of natural light flood into the apartment. A SPACIOUS DOUBLE bedroom with a modern, fully tiled, family bathroom with wc, wash hand basin and bath/mixer with shower overhead, to tie the apartment together.

## Kitchen/Lounge

12' 5" max x 20' 9" max ( 3.78 m max x 6.32 m max )

Fitted kitchen comprising wall and base units, work surfaces, integrated appliances, tv and telephone points, laminate flooring, two double glazed windows to rear aspect.