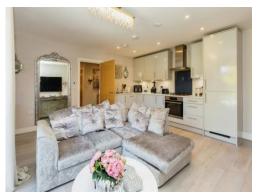

The spacious living rooms offers ample living/dining space with TV, telephone point and patio doors leading to a private balcony with beautiful parkside views.

The modern open plan kitchen offers integrated appliances such as a fridge freezer, washing machine and dishwasher with high specification wall and base units.