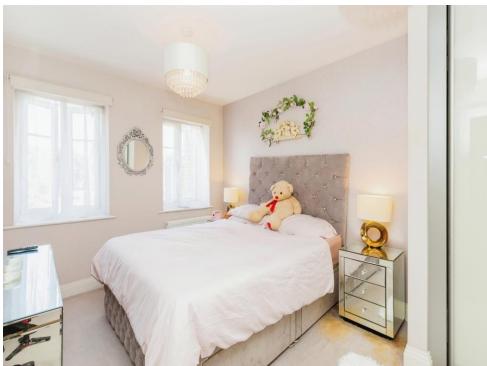

#### **Bedroom One**

9' 5" max x 14' 8" max ( 2.87m max x 4.47m max )

window to frame x 2 ensuite :WC, shower cubical, partial tiling, tiling underfoot, towel rail

#### **Bedroom Two**

9' 4" max x 11' 9" max ( 2.84m max x 3.58m max )

window to frame x 2 carpet underfoot