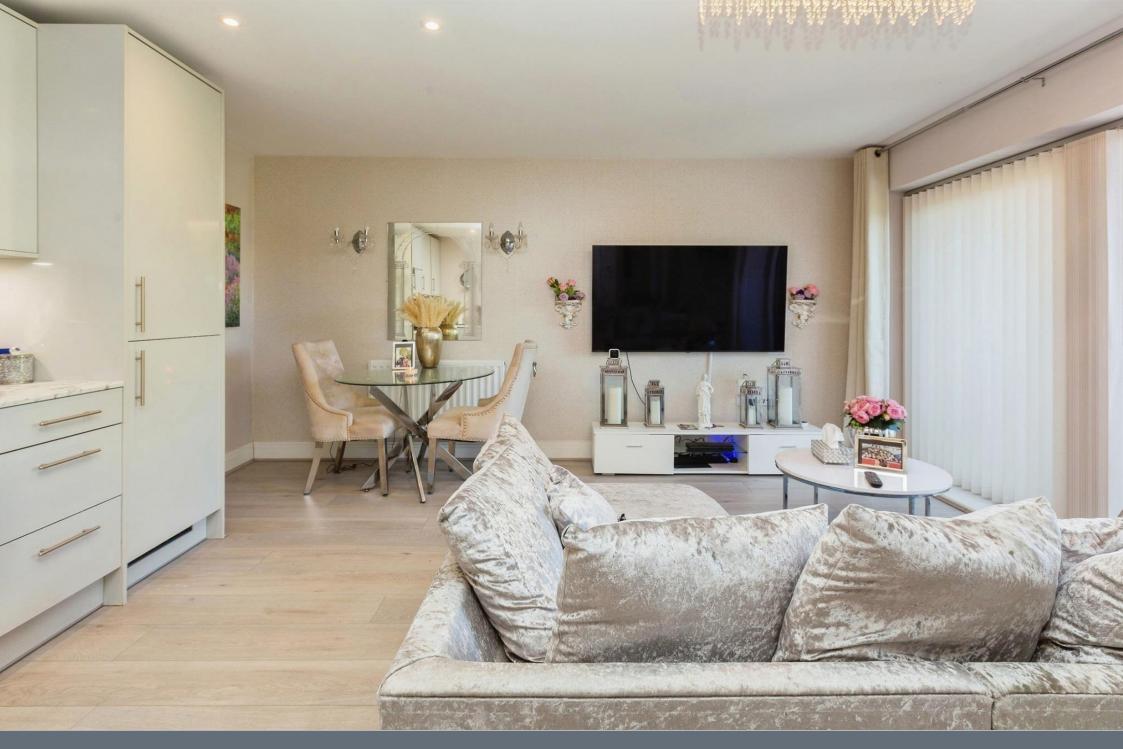

The spacious living rooms offers ample living/dining space with TV, telephone point and patio doors leading to a private balcony with beautiful parkside views.

The modern open plan kitchen offers integrated appliances such as a fridge freezer, washing machine and dishwasher with high specification wall and base units.

## Lounge/Diner/Kitchen

16' 6" max x 20' max ( 5.03m max x 6.10m max )

Patio door, window to side, laminate flooring radiator x 2 kitchen: wall base units, integrated dishwasher and fridge. Gas hob and electric oven and sink/organiser