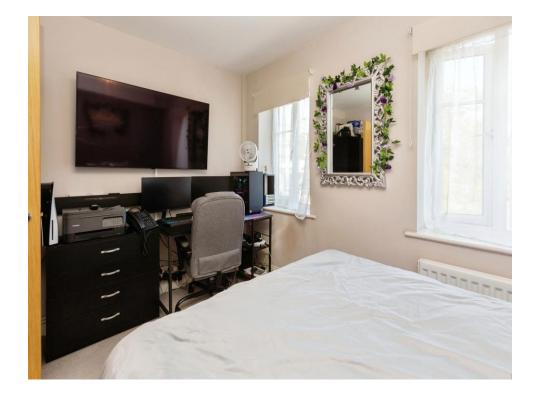

#### **Bedroom One**

9' 5" max x 14' 8" max ( 2.87m max x 4.47m max )

window to frame x 2 ensuite :WC, shower cubical, partial tiling, tiling underfoot, towel rail