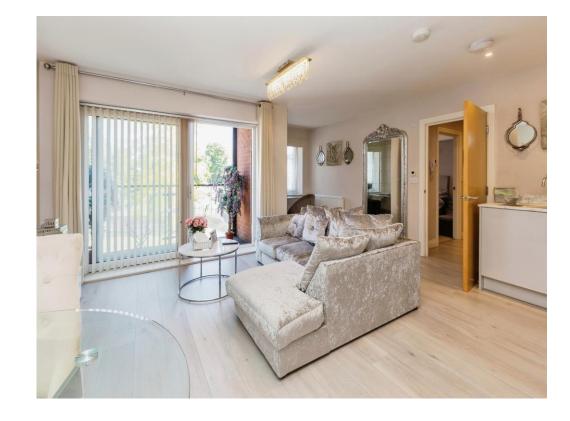

The spacious living rooms offers ample living/dining space with TV, telephone point and patio doors leading to a private balcony with beautiful parkside views.

The modern open plan kitchen offers integrated appliances such as a fridge freezer, washing machine and dishwasher with high specification wall and base units.

## Lounge/Diner/Kitchen

16' 6" max x 20' max ( 5.03m max x 6.10m max )

Patio door, window to side, laminate flooring radiator x 2 kitchen: wall base units, integrated dishwasher and fridge. Gas hob and electric oven and sink/organiser