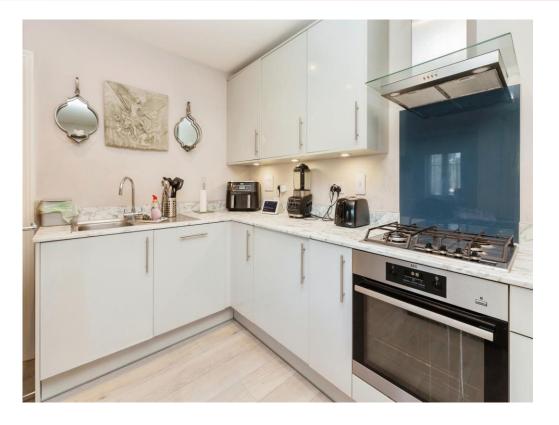

The spacious living rooms offers ample living/dining space with TV, telephone point and patio doors leading to a private balcony with beautiful parkside views.

The modern open plan kitchen offers integrated appliances such as a fridge freezer, washing machine and dishwasher with high specification wall and base units.

## Lounge/Diner/Kitchen

16' 6" max x 20' max ( 5.03m max x 6.10m max )

Patio door, window to side, laminate flooring radiator x 2 kitchen: wall base units, integrated dishwasher and fridge. Gas hob and electric oven and sink/organiser