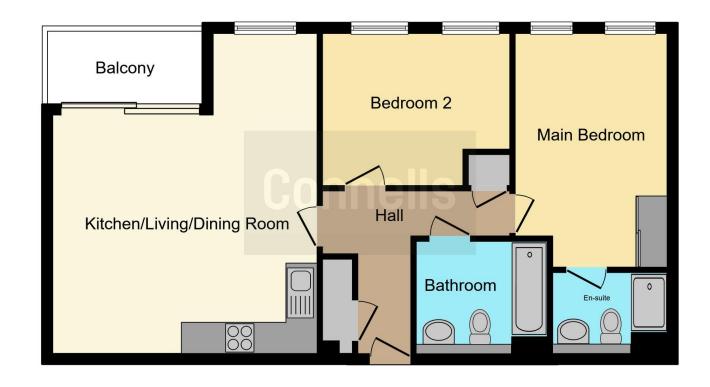

#### **Entrance Hall**

Door to front 2 x storage cupboards, back door

## Lounge/Diner/Kitchen

16' 6" max x 20' max ( 5.03m max x 6.10m max )

Patio door, window to side, laminate flooring radiator x 2 kitchen: wall base units, integrated dishwasher and fridge. Gas hob and electric oven and sink/organiser

#### **Bedroom One**

9' 5" max x 14' 8" max ( 2.87m max x 4.47m max )

window to frame x 2 ensuite :WC, shower cubical, partial tiling, tiling underfoot, towel rail

#### **Bedroom Two**

9' 4" max x 11' 9" max ( 2.84m max x 3.58m max )

window to frame x 2 carpet underfoot

#### **Bathroom**

Bath/ mixer with partial tiling, wc, wash handbasin, towel rail, tiling under foot

### Balcony

This floor plan is for illustrative purposes only. It is not drawn to scale. Any measurements, floor areas (including any total floor area), openings and orientation are approximate. No details are guaranteed, they cannot be relied upon for any purpose and they do not form part of any agreement. No liability is taken for any error, omission or misstatement. A party must rely upon its own inspection(s). Powered by www.focalagent.com