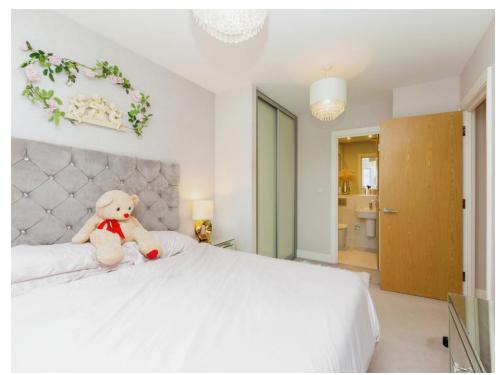

#### **Bedroom One**

9' 5" max x 14' 8" max ( 2.87m max x 4.47m max )

window to frame x 2 ensuite :WC, shower cubical, partial tiling, tiling underfoot, towel rail