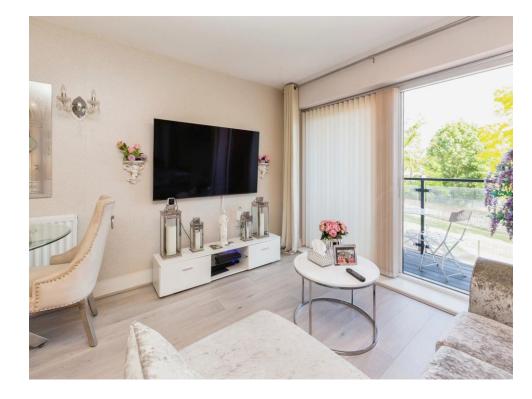

The spacious living rooms offers ample living/dining space with TV, telephone point and patio doors leading to a private balcony with beautiful parkside views.

The modern open plan kitchen offers integrated appliances such as a fridge freezer, washing machine and dishwasher with high specification wall and base units.

## Lounge/Diner/Kitchen

16' 6" max x 20' max ( 5.03m max x 6.10m max )

Patio door, window to side, laminate flooring radiator x 2 kitchen: wall base units, integrated dishwasher and fridge. Gas hob and electric oven and sink/organiser