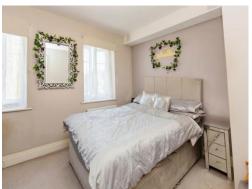

#### **Bedroom Two**

9' 4" max x 11' 9" max ( 2.84m max x 3.58m max )

window to frame x 2 carpet underfoot