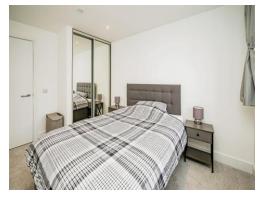

#### **Bedroom One**

12' 3" x 8' 11" ( 3.73m x 2.72m )

Window to front aspect, built in wardrobe, radiator.