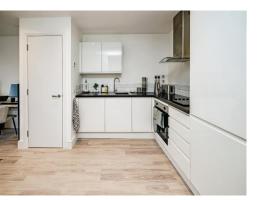

## Lounge / Kitchen

18' 9" max x 10' 10" max ( 5.71m max x 3.30m max )

Window to front aspect, radiators, television point, telephone point.

Fitted kitchen comprised of wall and base units with work surfaces and tiling to complement, sink with drainer, electric oven and hob, integrated dishwasher & fridge/freezer.