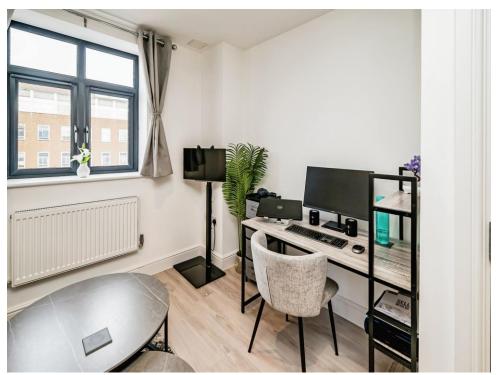

## Lounge / Kitchen

18' 9" max x 10' 10" max ( 5.71m max x 3.30m max )

Window to front aspect, radiators, television point, telephone point.

Fitted kitchen comprised of wall and base units with work surfaces and tiling to complement, sink with drainer, electric oven and hob, integrated dishwasher & fridge/freezer.