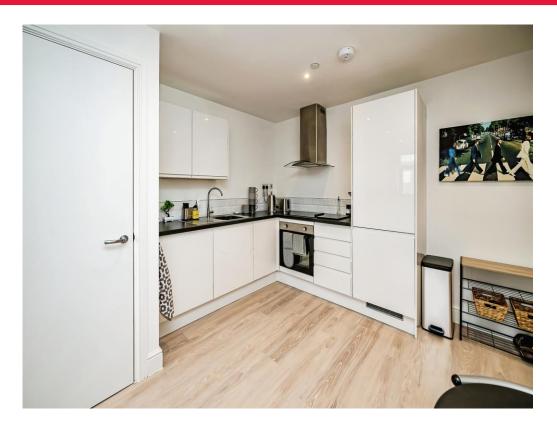

## Lounge / Kitchen

18' 9" max x 10' 10" max ( 5.71m max x 3.30m max )

Window to front aspect, radiators, television point, telephone point.

Fitted kitchen comprised of wall and base units with work surfaces and tiling to complement, sink with drainer, electric oven and hob, integrated dishwasher & fridge/freezer.