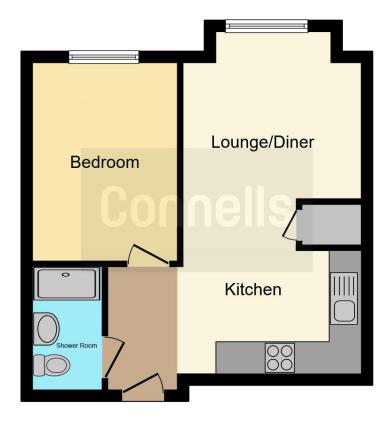

#### **Entrance Hall**

## **Utility Cupboard**

Boiler, plumbing for washing machine.

## Lounge / Kitchen

18' 9" max x 10' 10" max ( 5.71m max x 3.30m max )

Window to front aspect, radiators, television point, telephone point.

Fitted kitchen comprised of wall and base units with work surfaces and tiling to complement, sink with drainer, electric oven and hob, integrated dishwasher & fridge/freezer.

#### **Bedroom One**

12' 3" x 8' 11" ( 3.73m x 2.72m )

Window to front aspect, built in wardrobe, radiator.

#### Bathroom

Shower cubicle, WC, wash hand basin, hand towel rail, shaving point.

Residential Sales & Lettings | Mortgage Services | Conveyancing | Surveyors | Land & New Homes

This floor plan is for illustrative purposes only. It is not drawn to scale. Any measurements, floor areas (including any total floor area), openings and orientation are approximate. No details are guaranteed, they cannot be relied upon for any purpose and they do not form part of any agreement. No liability is taken for any error, omission or misstatement. A party must rely upon its own inspection(s). Powered by www.focalagent.com