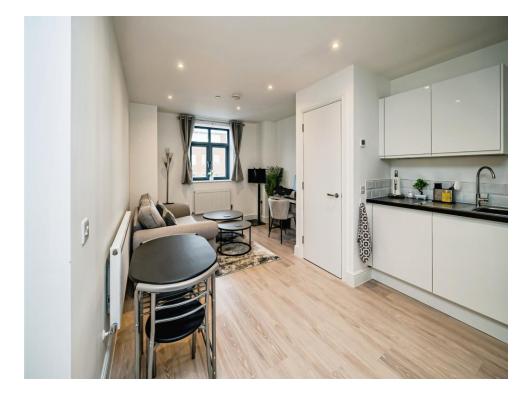

## Lounge / Kitchen

18' 9" max x 10' 10" max ( 5.71m max x 3.30m max )

Window to front aspect, radiators, television point, telephone point.

Fitted kitchen comprised of wall and base units with work surfaces and tiling to complement, sink with drainer, electric oven and hob, integrated dishwasher & fridge/freezer.