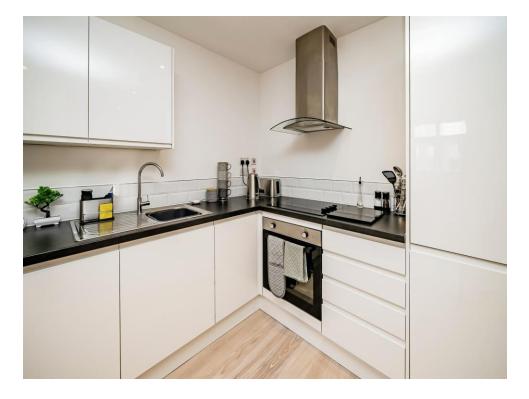

## Lounge / Kitchen

18' 9" max x 10' 10" max ( 5.71m max x 3.30m max )

Window to front aspect, radiators, television point, telephone point.

Fitted kitchen comprised of wall and base units with work surfaces and tiling to complement, sink with drainer, electric oven and hob, integrated dishwasher & fridge/freezer.