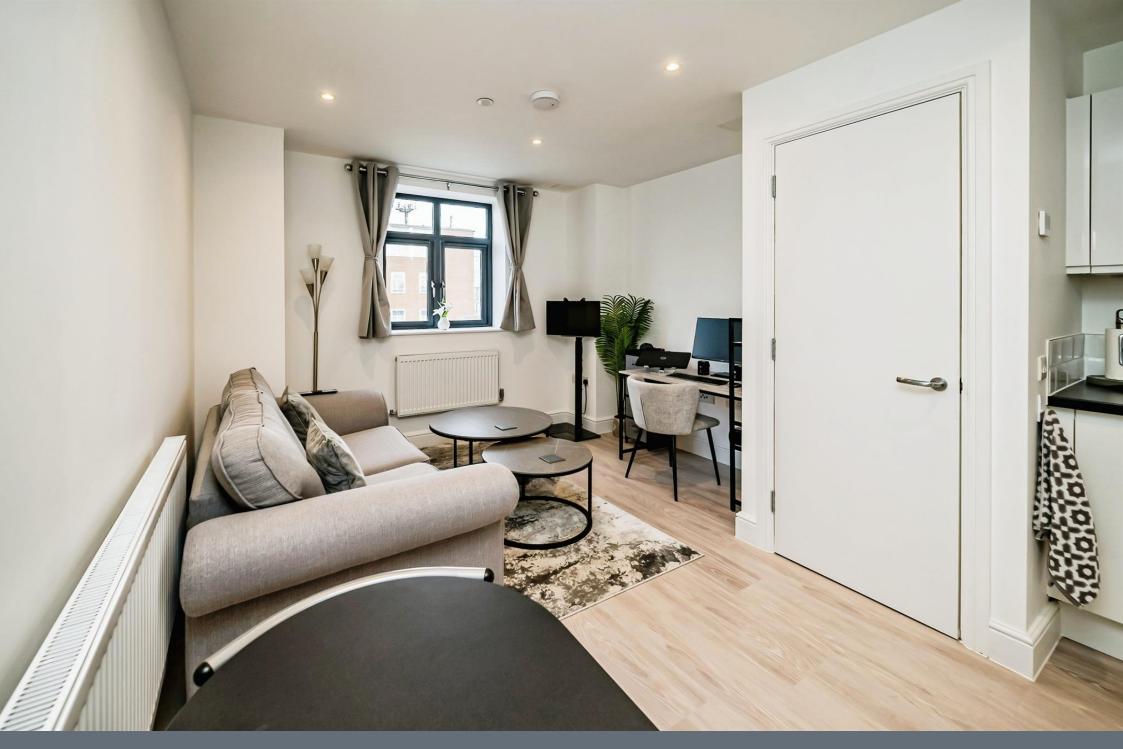

## Lounge / Kitchen

18' 9" max x 10' 10" max ( 5.71m max x 3.30m max )

Window to front aspect, radiators, television point, telephone point.

Fitted kitchen comprised of wall and base units with work surfaces and tiling to complement, sink with drainer, electric oven and hob, integrated dishwasher & fridge/freezer.