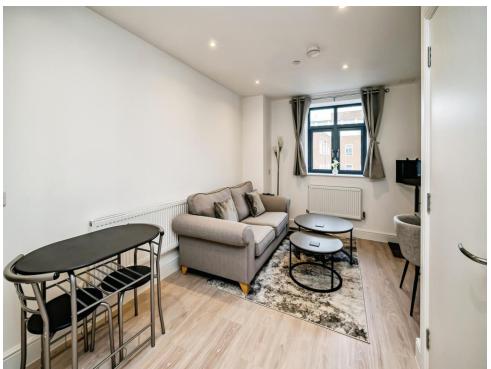

## Lounge / Kitchen

18' 9" max x 10' 10" max ( 5.71m max x 3.30m max )

Window to front aspect, radiators, television point, telephone point.

Fitted kitchen comprised of wall and base units with work surfaces and tiling to complement, sink with drainer, electric oven and hob, integrated dishwasher & fridge/freezer.