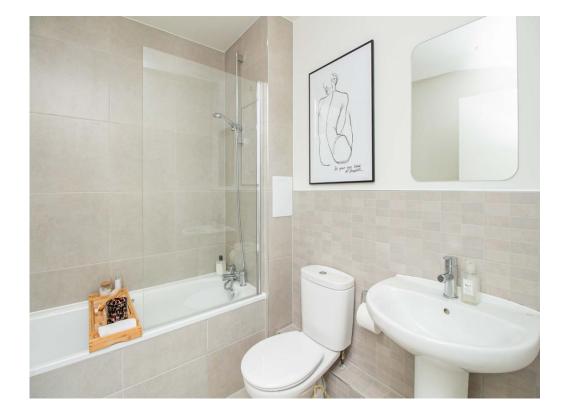

#### Ensuite

Fitted suite comprising low level wc, wash hand basin, walk-in shower, tiled flooring, extractor fan, shaver point.

### Bathroom

Fitted suite comprising low level wc, bath with mixer tap and shower over, spot lights, tiled flooring, tiling to splashback areas, extractor fan.