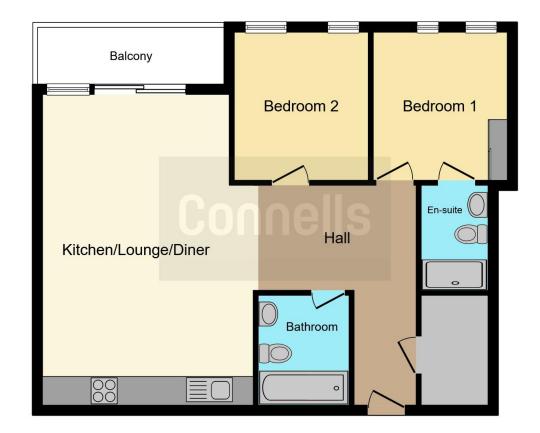

# for sale offers in excess of £235,000

A beautifully presented two bedroom apartment situated within a landmark development in the heart of Aylesbury town centre! This stunning property boasts a light and spacious living area with brand new kitchen complete with integrated appliances. The layout is perfectly proportioned, boasting two double bedrooms with luxury ensuite and built in wardrobes to the master, a beautiful family bathroom and large walk in storage cupboard in the hall. One of the star features is the lounge, leading out on to your own private balcony, perfect for entertaining!

#### **Entrance Hallway**

Door to front, hardwood flooring, spot lighting, radiator.

#### Lounge / Kitchen

21' 3" MAX x 12' 10" MAX ( 6.48m MAX x 3.91m MAX )

Balcony to front with decking, hardwood flooring, spotlights, open plan to kitchen.

Fitted kitchen comprising wall and base units, integrated dishwasher and fridge/freezer, sink with drainer, hardwood flooring, radiator.

# Bedroom One

14' 11" MAX x 9' 1" ( 4.55m MAX x 2.77m ) Double glazed window to front aspect, carpet, radiator, built-in wardrobes.

#### Ensuite

Fitted suite comprising low level wc, wash hand basin, walk-in shower, tiled flooring, extractor fan, shaver point.

### **Bedroom Two**

14' 11" x 9' 3" ( 4.55m x 2.82m ) Double glazed window to front aspect, carpet, telephone and tv points.

### Bathroom

Fitted suite comprising low level wc, bath with mixer tap and shower over, spot lights, tiled flooring, tiling to splashback areas, extractor fan.

# Balcony

Decked with glass safety barrier.

Residential Sales & Lettings | Mortgage Services | Conveyancing | Surveyors | Land & New Homes

To view this property please contact Connells on