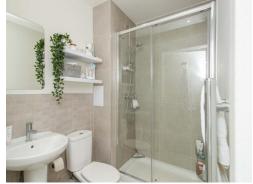

#### Ensuite

Fitted suite comprising low level wc, wash hand basin, walk-in shower, tiled flooring, extractor fan, shaver point.

### Bathroom

Fitted suite comprising low level wc, bath with mixer tap and shower over, spot lights, tiled flooring, tiling to splashback areas, extractor fan.