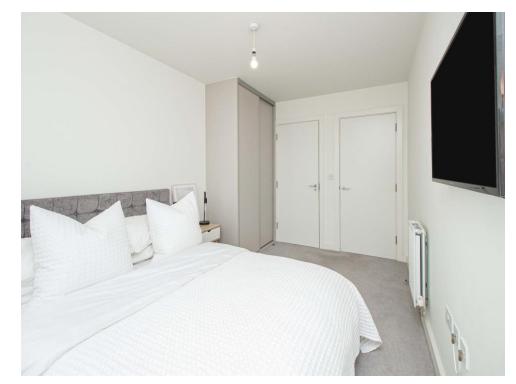

# Bedroom One

14' 11" MAX x 9' 1" ( 4.55m MAX x 2.77m ) Double glazed window to front aspect, carpet, radiator, built-in wardrobes.

### **Bedroom Two**

14' 11" x 9' 3" ( 4.55m x 2.82m ) Double glazed window to front aspect, carpet, telephone and tv points.