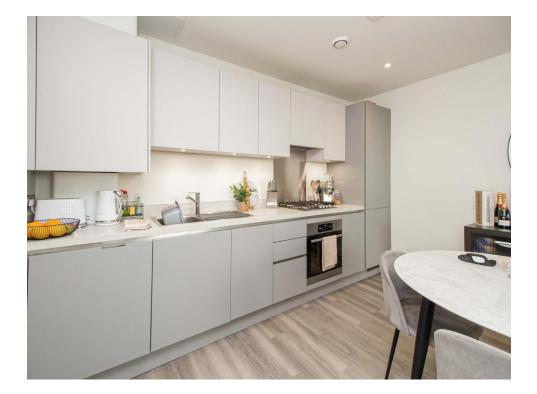

#### Lounge / Kitchen

21' 3" MAX x 12' 10" MAX ( 6.48m MAX x 3.91m MAX )

Balcony to front with decking, hardwood flooring, spotlights, open plan to kitchen.

Fitted kitchen comprising wall and base units, integrated dishwasher and fridge/freezer, sink with drainer, hardwood flooring, radiator.