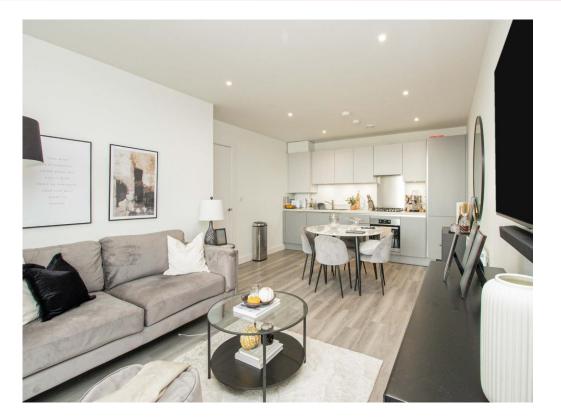

# for sale offers in excess of £235,000

A beautifully presented two bedroom apartment situated within a landmark development in the heart of Aylesbury town centre! This stunning property boasts a light and spacious living area with brand new kitchen complete with integrated appliances. The layout is perfectly proportioned, boasting two double bedrooms with luxury ensuite and built in wardrobes to the master, a beautiful family bathroom and large walk in storage cupboard in the hall. One of the star features is the lounge, leading out on to your own private balcony, perfect for entertaining!

#### Lounge / Kitchen

21' 3" MAX x 12' 10" MAX ( 6.48m MAX x 3.91m MAX )

Balcony to front with decking, hardwood flooring, spotlights, open plan to kitchen.

Fitted kitchen comprising wall and base units, integrated dishwasher and fridge/freezer, sink with drainer, hardwood flooring, radiator.