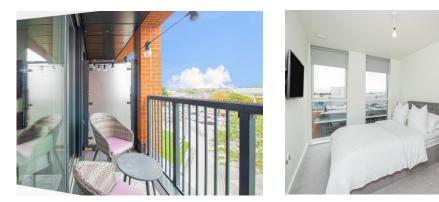

#### Lounge / Kitchen

21' 3" MAX x 12' 10" MAX ( 6.48m MAX x 3.91m MAX )

Balcony to front with decking, hardwood flooring, spotlights, open plan to kitchen.

Fitted kitchen comprising wall and base units, integrated dishwasher and fridge/freezer, sink with drainer, hardwood flooring, radiator.

# Bedroom One

14' 11" MAX x 9' 1" ( 4.55m MAX x 2.77m ) Double glazed window to front aspect, carpet, radiator, built-in wardrobes.

# Balcony

Decked with glass safety barrier.

Residential Sales & Lettings | Mortgage Services | Conveyancing | Surveyors | Land & New Homes

To view this property please contact Connells on