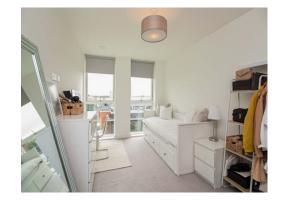

# Bedroom One

14' 11" MAX x 9' 1" ( 4.55m MAX x 2.77m ) Double glazed window to front aspect, carpet, radiator, built-in wardrobes.

### **Bedroom Two**

14' 11" x 9' 3" ( 4.55m x 2.82m ) Double glazed window to front aspect, carpet, telephone and tv points.