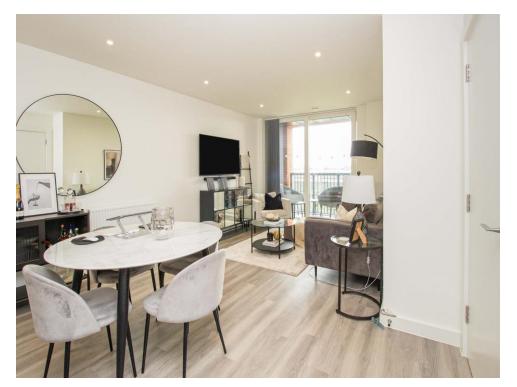

#### Lounge / Kitchen

21' 3" MAX x 12' 10" MAX ( 6.48m MAX x 3.91m MAX )

Balcony to front with decking, hardwood flooring, spotlights, open plan to kitchen.

Fitted kitchen comprising wall and base units, integrated dishwasher and fridge/freezer, sink with drainer, hardwood flooring, radiator.

# Balcony

Decked with glass safety barrier.

Residential Sales & Lettings | Mortgage Services | Conveyancing | Surveyors | Land & New Homes

To view this property please contact Connells on