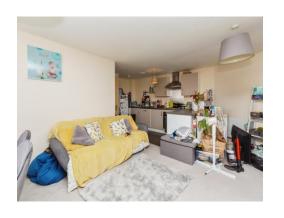

## Lounge / Kitchen

Irregular Shaped Room 22' 8" x 19' 2" ( 6.91 m x 5.84 m)

Two windows to front aspect, patio doors to front aspect, television point, telephone point, radiator.

Fitted kitchen comprised of wall and base units with work surfaces and tiling to complement, sink with drainer, electric oven and hob with extractor hood, integrated washing machine, dishwasher and fridge/freezer.