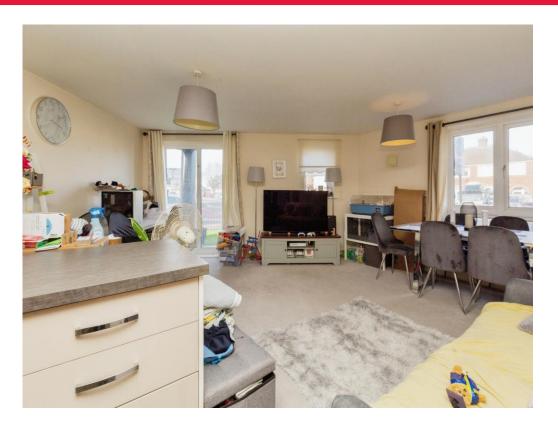

## Lounge / Kitchen

Irregular Shaped Room 22' 8" x 19' 2" ( 6.91 m x 5.84 m)

Two windows to front aspect, patio doors to front aspect, television point, telephone point, radiator.

Fitted kitchen comprised of wall and base units with work surfaces and tiling to complement, sink with drainer, electric oven and hob with extractor hood, integrated washing machine, dishwasher and fridge/freezer.