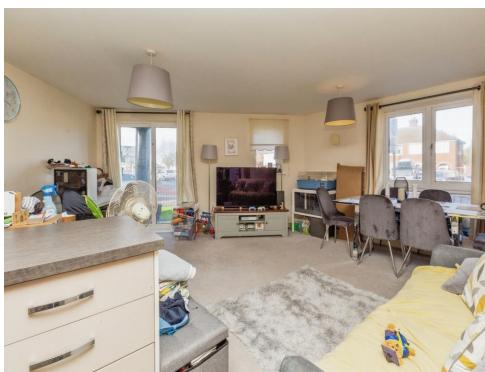

## Lounge / Kitchen

Irregular Shaped Room 22' 8" x 19' 2" ( 6.91 m x 5.84 m)

Two windows to front aspect, patio doors to front aspect, television point, telephone point, radiator.

Fitted kitchen comprised of wall and base units with work surfaces and tiling to complement, sink with drainer, electric oven and hob with extractor hood, integrated washing machine, dishwasher and fridge/freezer.