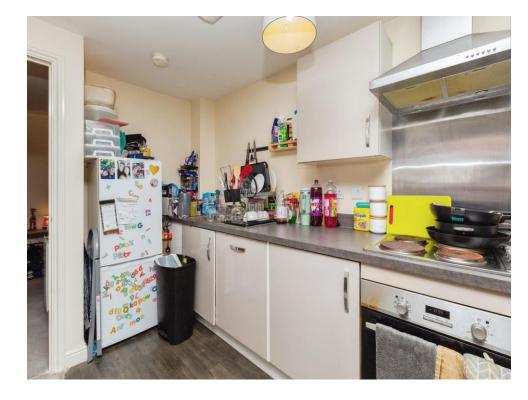

## Lounge / Kitchen

Irregular Shaped Room 22' 8" x 19' 2" ( 6.91 m x 5.84 m)

Two windows to front aspect, patio doors to front aspect, television point, telephone point, radiator.

Fitted kitchen comprised of wall and base units with work surfaces and tiling to complement, sink with drainer, electric oven and hob with extractor hood, integrated washing machine, dishwasher and fridge/freezer.