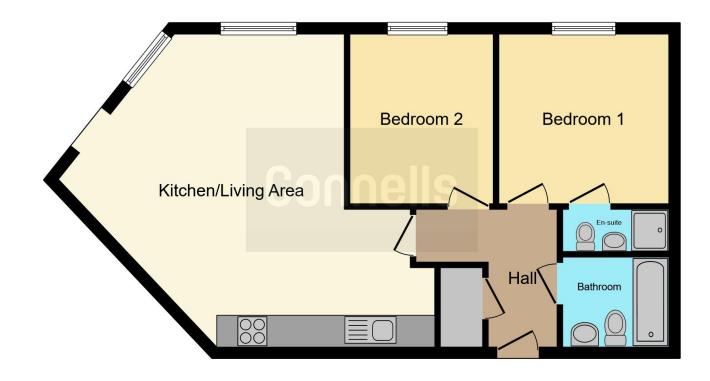

## **Property Description**

\*\* OFFERED WITH NO CHAIN \*\*
CONNELLS are pleased to bring to the market this spacious two double bedroom GROUND FLOOR modern apartment offering an impressive OPEN-PLAN kitchen/dining/living room and situated within WALKING DISTANCE to Aylesbury town centre and train station with ALLOCATED PARKING.

## Lounge / Kitchen

Irregular Shaped Room 22' 8" x 19' 2" ( 6.91 m x 5.84 m)

Two windows to front aspect, patio doors to front aspect, television point, telephone point, radiator.

Fitted kitchen comprised of wall and base units with work surfaces and tiling to complement, sink with drainer, electric oven and hob with extractor hood, integrated washing machine, dishwasher and fridge/freezer.

## **Bedroom One**

10' 6" x 10' 9" ( 3.20m x 3.28m )

Window to front aspect, radiator, door to ensuite.

### **En-Suite**

Shower cubicle, WC, wash hand basin, shaving point, hand towel rail.

#### **Bedroom Two**

10' 6" x 9' (3.20m x 2.74m)
Window to front aspect, radiator.

#### Bathroom

Bath with mixer taps, WC, wash hand basin, hand towel rail.