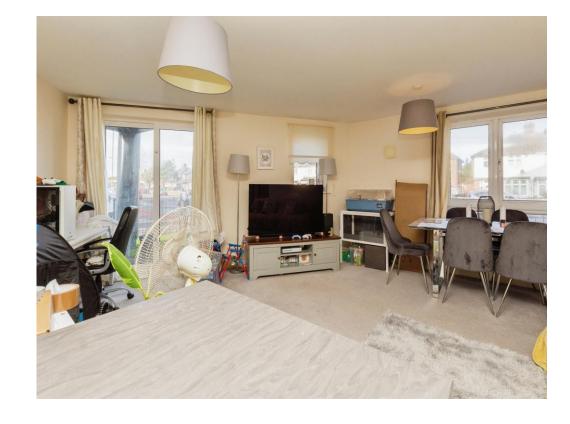

## Lounge / Kitchen

Irregular Shaped Room 22' 8" x 19' 2" ( 6.91 m x 5.84 m)

Two windows to front aspect, patio doors to front aspect, television point, telephone point, radiator.

Fitted kitchen comprised of wall and base units with work surfaces and tiling to complement, sink with drainer, electric oven and hob with extractor hood, integrated washing machine, dishwasher and fridge/freezer.