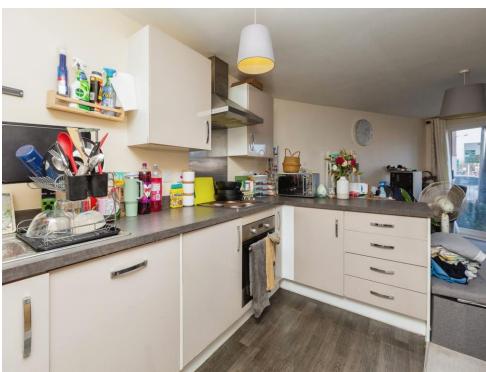

## Lounge / Kitchen

Irregular Shaped Room 22' 8" x 19' 2" ( 6.91 m x 5.84 m)

Two windows to front aspect, patio doors to front aspect, television point, telephone point, radiator.

Fitted kitchen comprised of wall and base units with work surfaces and tiling to complement, sink with drainer, electric oven and hob with extractor hood, integrated washing machine, dishwasher and fridge/freezer.