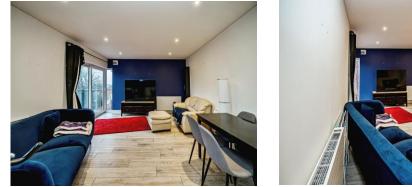

#### Lounge / Kitchen

16' 2" x 20' 7" ( 4.93m x 6.27m ) Balcony to side aspect, window to rear aspect, television point, telephone point.

Fitted kitchen comprised of wall and base units with work surfaces and tiling to complement, window to side aspect, sink with drainer, electric oven and hob with extractor hood, integrated washing machine, dishwasher & fridge/freezer.