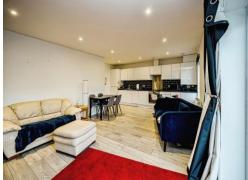

This bright and airy property comprises of:

Entrance hall, open plan modern fitted kitchen/living/dining area, two double bedrooms with en-suite to master all with access to a modern family bathroom. To the front of the property is a stunning balcony overlooking Aylesbury town making this IDEAL for first time buyers!

#### Lounge / Kitchen

16' 2" x 20' 7" ( 4.93m x 6.27m ) Balcony to side aspect, window to rear aspect, television point, telephone point.

Fitted kitchen comprised of wall and base units with work surfaces and tiling to complement, window to side aspect, sink with drainer, electric oven and hob with extractor hood, integrated washing machine, dishwasher & fridge/freezer.