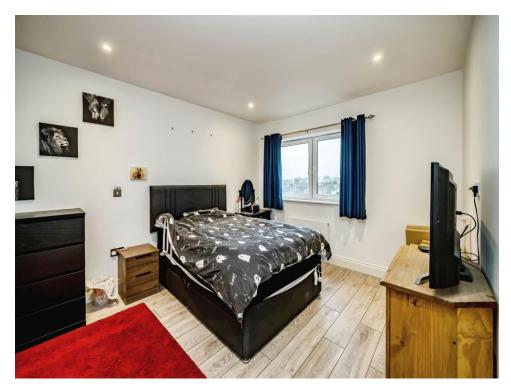

**Bedroom One** 12' 7" x 13' 3" ( 3.84m x 4.04m ) Window to side aspect, door to en-suite.

#### **En-Suite**

Window to rear aspect, shower cubicle, WC, wash hand basin.