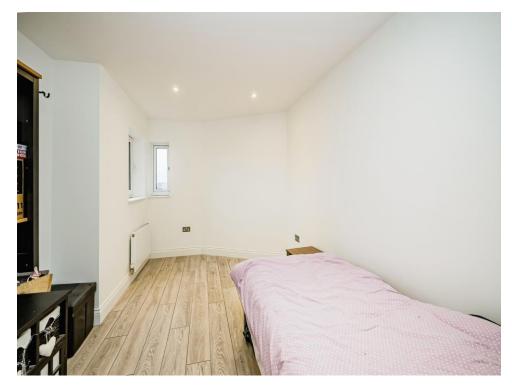

#### **Bedroom Two**

9' 8" x 14' 6" (2.95m x 4.42m) Window to rear and side aspect.