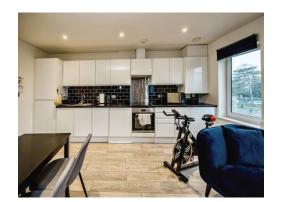

#### Lounge / Kitchen

16' 2" x 20' 7" ( 4.93m x 6.27m ) Balcony to side aspect, window to rear aspect, television point, telephone point.

Fitted kitchen comprised of wall and base units with work surfaces and tiling to complement, window to side aspect, sink with drainer, electric oven and hob with extractor hood, integrated washing machine, dishwasher & fridge/freezer.