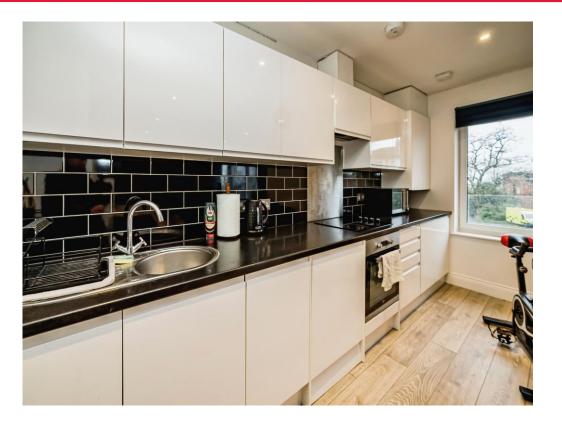

#### Lounge / Kitchen

16' 2" x 20' 7" ( 4.93m x 6.27m ) Balcony to side aspect, window to rear aspect, television point, telephone point.

Fitted kitchen comprised of wall and base units with work surfaces and tiling to complement, window to side aspect, sink with drainer, electric oven and hob with extractor hood, integrated washing machine, dishwasher & fridge/freezer.