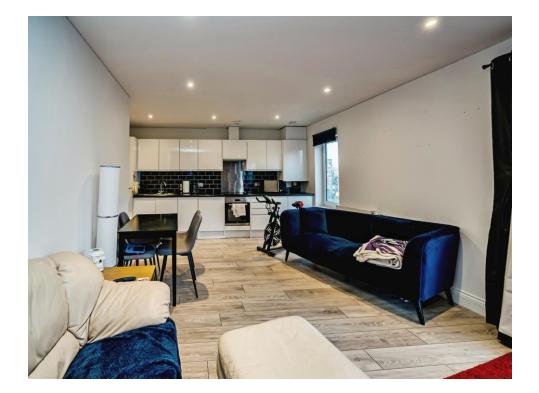

This bright and airy property comprises of:

Entrance hall, open plan modern fitted kitchen/living/dining area, two double bedrooms with en-suite to master all with access to a modern family bathroom. To the front of the property is a stunning balcony overlooking Aylesbury town making this IDEAL for first time buyers!

#### Lounge / Kitchen

16' 2" x 20' 7" ( 4.93m x 6.27m ) Balcony to side aspect, window to rear aspect, television point, telephone point.

Fitted kitchen comprised of wall and base units with work surfaces and tiling to complement, window to side aspect, sink with drainer, electric oven and hob with extractor hood, integrated washing machine, dishwasher & fridge/freezer.