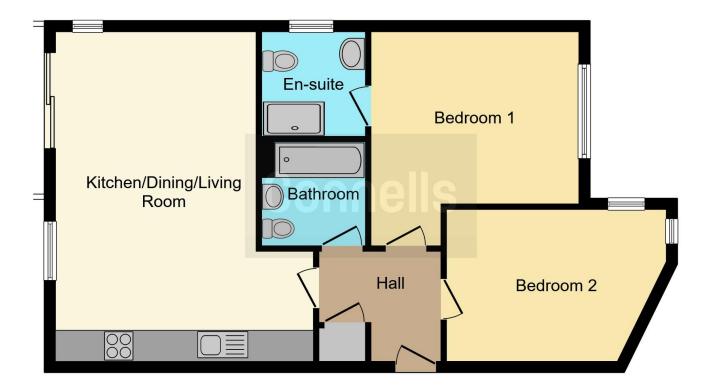

This bright and airy property comprises of:

Entrance hall, open plan modern fitted kitchen/living/dining area, two double bedrooms with en-suite to master all with access to a modern family bathroom. To the front of the property is a stunning balcony overlooking Aylesbury town making this IDEAL for first time buyers!

#### Entrance Hall

Front door, storage cupboard.

#### Lounge / Kitchen

16' 2" x 20' 7" ( 4.93m x 6.27m ) Balcony to side aspect, window to rear aspect, television point, telephone point.

Fitted kitchen comprised of wall and base units with work surfaces and tiling to complement, window to side aspect, sink with drainer, electric oven and hob with extractor hood, integrated washing machine, dishwasher & fridge/freezer.

**Bedroom One** 12' 7" x 13' 3" ( 3.84m x 4.04m ) Window to side aspect, door to en-suite.

#### **En-Suite**

Window to rear aspect, shower cubicle, WC, wash hand basin.

#### **Bedroom Two**

9' 8" x 14' 6" (2.95m x 4.42m) Window to rear and side aspect.

#### Bathroom

Bath with mixer taps, WC, wash hand basin.