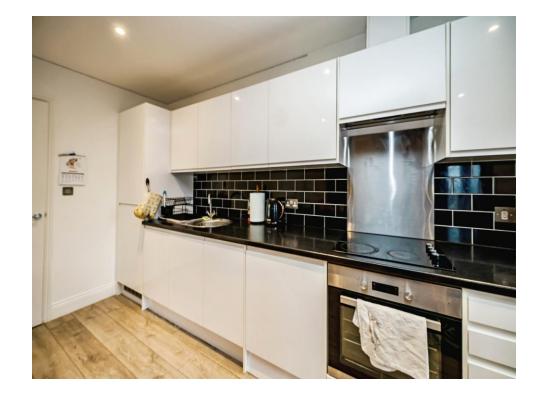

#### Lounge / Kitchen

16' 2" x 20' 7" ( 4.93m x 6.27m ) Balcony to side aspect, window to rear aspect, television point, telephone point.

Fitted kitchen comprised of wall and base units with work surfaces and tiling to complement, window to side aspect, sink with drainer, electric oven and hob with extractor hood, integrated washing machine, dishwasher & fridge/freezer.