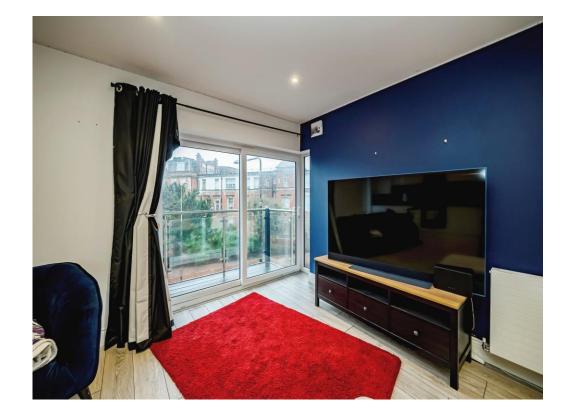

#### Lounge / Kitchen

16' 2" x 20' 7" ( 4.93m x 6.27m ) Balcony to side aspect, window to rear aspect, television point, telephone point.

Fitted kitchen comprised of wall and base units with work surfaces and tiling to complement, window to side aspect, sink with drainer, electric oven and hob with extractor hood, integrated washing machine, dishwasher & fridge/freezer.