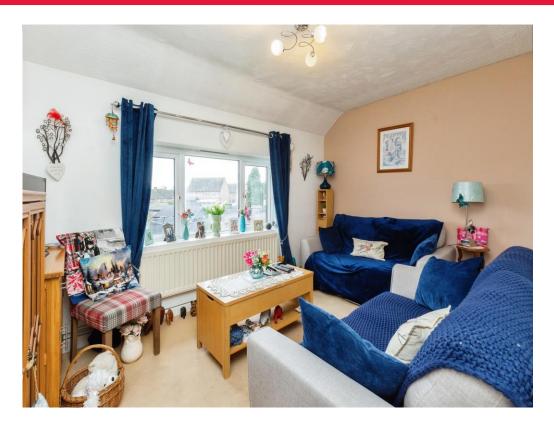

## **Living Room**

13' 4" x 9' 10" ( 4.06m x 3.00m )

Window to rear aspect, television point, telephone point, radiator.