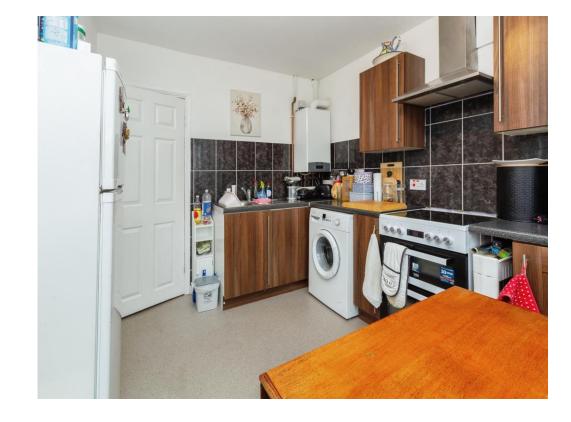

#### Kitchen

11' 9" x 9' 8" ( 3.58m x 2.95m )

Fitted kitchen comprised of wall and base units with work surfaces and tiling to complement, window to rear aspect, sink with drainer, cooker point with extractor hood, plumbing for washing machine, space for fridge/freezer, space for dining area.