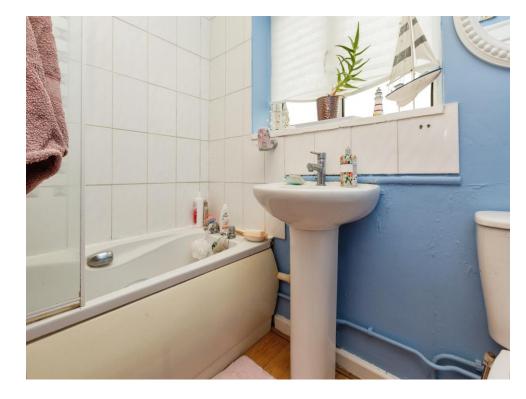

#### **Bathroom**

Window to side aspect, bath with mixer taps and overhead shower, WC, wash hand basin, radiator.