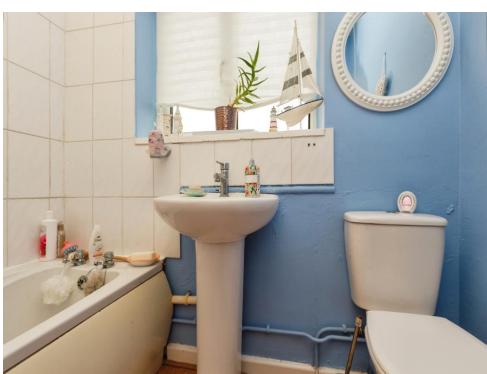

#### **Bathroom**

Window to side aspect, bath with mixer taps and overhead shower, WC, wash hand basin, radiator.