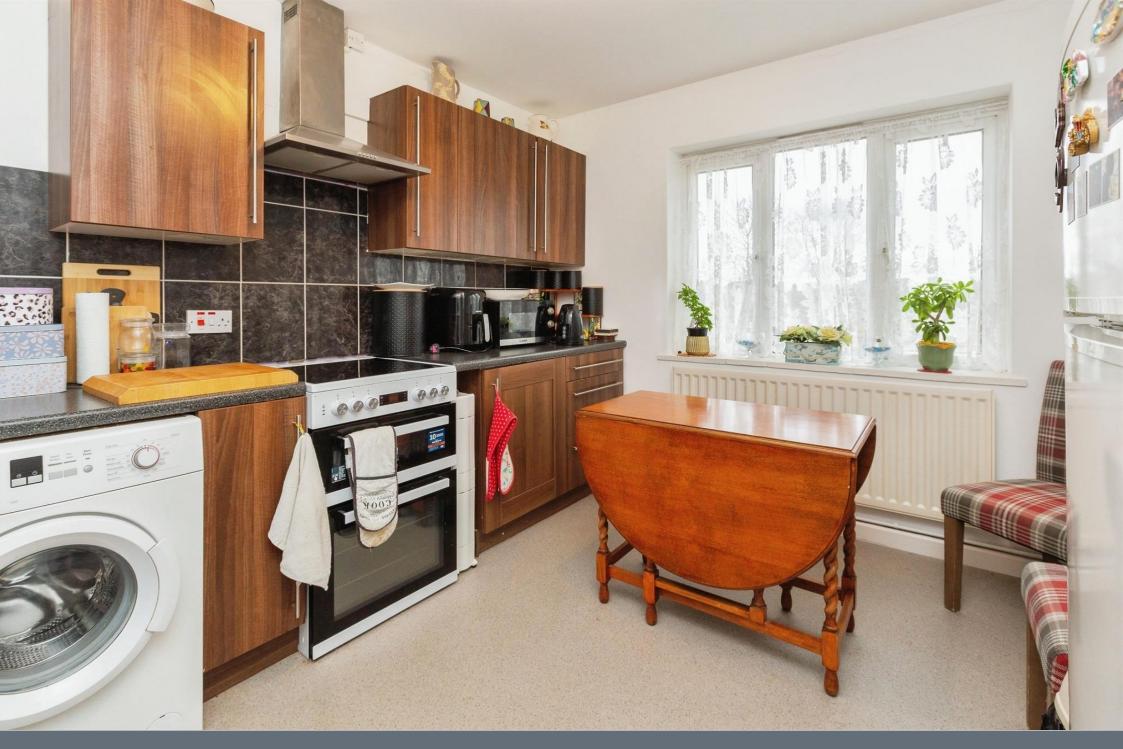

#### Kitchen

11' 9" x 9' 8" ( 3.58m x 2.95m )

Fitted kitchen comprised of wall and base units with work surfaces and tiling to complement, window to rear aspect, sink with drainer, cooker point with extractor hood, plumbing for washing machine, space for fridge/freezer, space for dining area.