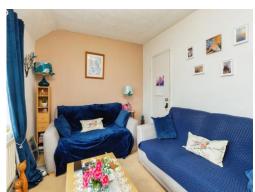

## **Living Room**

13' 4" x 9' 10" ( 4.06m x 3.00m )

Window to rear aspect, television point, telephone point, radiator.