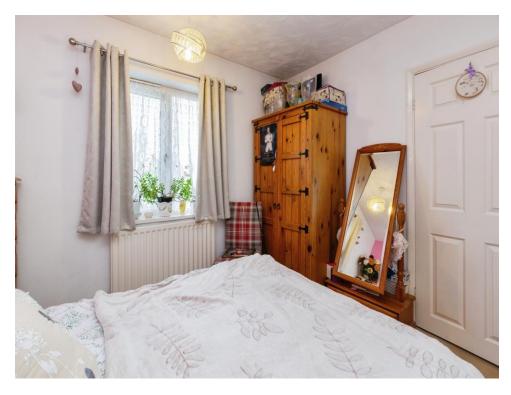

#### **Bedroom One**

10' 4" x 9' 3" ( 3.15m x 2.82m )

Window to front aspect, built in wardrobe, radiator.