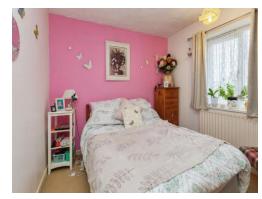

#### **Bedroom One**

10' 4" x 9' 3" ( 3.15m x 2.82m )

Window to front aspect, built in wardrobe, radiator.