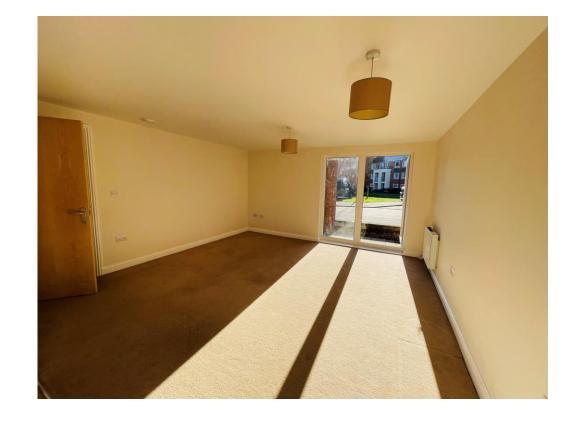

### **Lounge/ Diner/ Kitchen**

20' 11" MAX x 14' 1" ( 6.38m MAX x 4.29m )

French doors to rear, carpet, electric radiator, open plan to kitchen.

Fitted kitchen comprising wall and base units, integrated electric oven and hob, sink with drainer, integrated dishwasher, space for fridge/freezer.