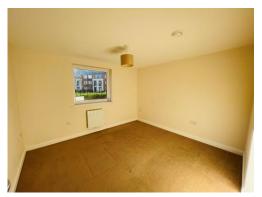

#### **Bedroom One**

11' 4" MAX x 10' 5" MAX ( 3.45m MAX x 3.17m MAX )

Double glazed to front aspect, electric radiator.