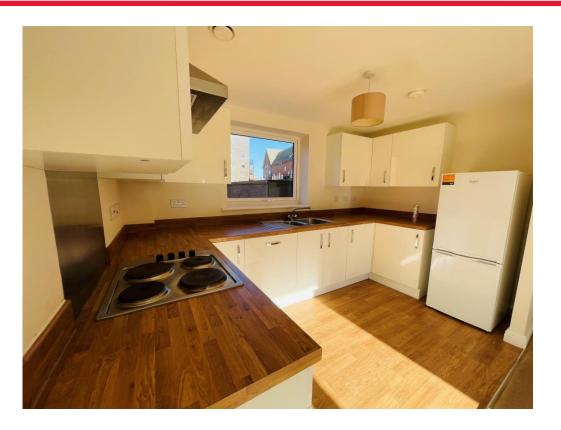

### **Lounge/ Diner/ Kitchen**

20' 11" MAX x 14' 1" ( 6.38m MAX x 4.29m )

French doors to rear, carpet, electric radiator, open plan to kitchen.

Fitted kitchen comprising wall and base units, integrated electric oven and hob, sink with drainer, integrated dishwasher, space for fridge/freezer.