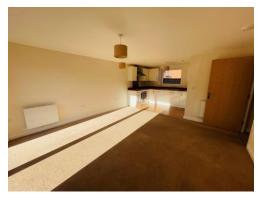

### **Lounge/ Diner/ Kitchen**

20' 11" MAX x 14' 1" ( 6.38m MAX x 4.29m )

French doors to rear, carpet, electric radiator, open plan to kitchen.

Fitted kitchen comprising wall and base units, integrated electric oven and hob, sink with drainer, integrated dishwasher, space for fridge/freezer.