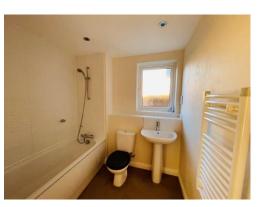

#### Bathroom

Fitted suite comprising low level wc, wash hand basin, bath with mixer taps, extractor fan, carpet. double glazed window to rear aspect.