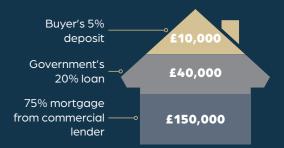

# BUY WITH JUST A 5% DEPOSIT

#### A Sloane House apartment could be yours, with just a 5% deposit with Help to Buy!

With a Help to Buy Equity Loan the Government lends you up to 20% of the cost of your newly built home, so you'll only need a 5% cash deposit and a 75% mortgage to make up the rest. You won't be charged loan fees on the 20% loan for the first five years of owning your home.

#### Help to buy available... How it works Example house value: £200,000