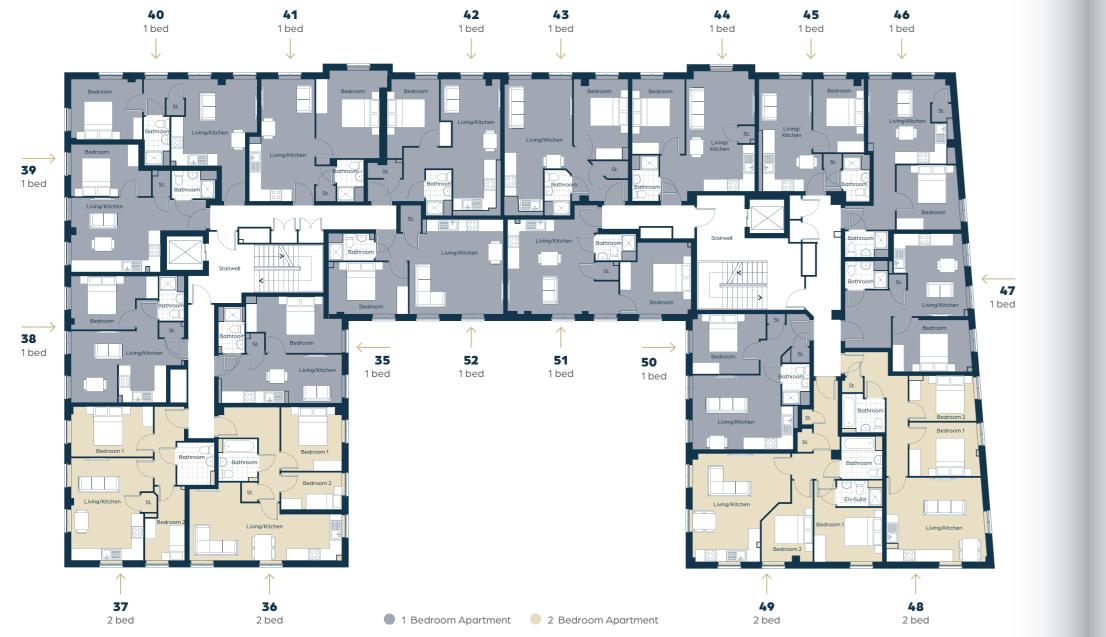

## **SECOND FLOOR**

Livin Bedr Bath

Livin Bedr Bedr Bath

#### **Apartment 37**

Livin Bedr Bedr Bath

Livin Bedr Bath

Living Bedr Bath

#### Apartment 35

| ng/Kitchen |  |
|------------|--|
| room       |  |
| hroom      |  |

#### **Apartment 36**

| ing/Kitchen | 7.82m | Х | 3.97m |
|-------------|-------|---|-------|
| droom 1     | 3.13m | Х | 3.26m |
| droom 2     | 3.14m | Х | 1.85m |
| throom      | 1.96m | Х | 2.13m |
|             |       |   |       |

6.32m x 2.47m

3.94m x 2.86m

1.35m x 2.36m

4.74m x 3.84m

4.04m x 2.54m

2.31m x 1.34m

| ng/Kitchen | 4.13m | Х | 5.20m |  |
|------------|-------|---|-------|--|
| droom 1    | 4.13m | Х | 2.53m |  |
| droom 2    | 2.05m | Х | 3.83m |  |
| hroom      | 1.97m | Х | 2.10m |  |
|            |       |   |       |  |

#### Apartment 38

| ng/Kitchen | 4.84m | Х | 3.63m |
|------------|-------|---|-------|
| droom      | 3.27m | Х | 2.71m |
| hroom      | 1.37m | Х | 2.39m |

#### Apartment 39

| ng/Kitchen |  |
|------------|--|
| room       |  |
| nroom      |  |

#### Apartment 40

| Living/Kitchen | 3.79m |
|----------------|-------|
| Bedroom        | 3.62m |
| Bathroom       | 1.36m |

x 4.40m

x 3.21m

x 2.56m

#### **Apartment 41**

R

| iving/Kitchen | 3.25m | Х | 6.20m |  |
|---------------|-------|---|-------|--|
| Bedroom       | 3.62m | Х | 4.45m |  |
| Bathroom      | 1.36m | Х | 2.13m |  |
|               |       |   |       |  |

#### Apartment 42

| Living/Kitchen | 3.11m | Х | 6.90m |
|----------------|-------|---|-------|
| Bedroom        | 2.68m | Х | 3.37m |
| Bathroom       | 1.33m | Х | 2.31m |
|                |       |   |       |

#### **Apartment 43**

| Living/Kitchen | 3.42m | Х | 6.90m |
|----------------|-------|---|-------|
| Bedroom        | 2.68m | Х | 4.09m |
| Bathroom       | 1.34m | Х | 2.31m |
|                |       |   |       |

#### Apartment 44

R

| partment 45  |       |   |       |  |
|--------------|-------|---|-------|--|
| athroom      | 1.37m | Х | 2.34m |  |
| edroom       | 2.70m | Х | 3.82m |  |
| ving/Kitchen | 3.48m | х | 6.10m |  |
|              |       |   |       |  |

| _iving/Kitchen | 2.68m | Х | 5.74m |
|----------------|-------|---|-------|
| Bedroom        | 2.55m | Х | 3.74m |
| Bathroom       | 1.34m | Х | 2.40m |

#### **Apartment 46**

| Living/Kitchen | 4.11m | Х | 4.32m |
|----------------|-------|---|-------|
| Bedroom        | 3.26m | Х | 3.31m |
| Bathroom       | 2.20m | Х | 1.34m |

#### **Apartment 47**

| Living/Kitchen | 3.55m | Х | 4.14m |
|----------------|-------|---|-------|
| Bedroom        | 4.12m | Х | 2.75m |
| Bathroom       | 2.19m | Х | 1.36m |

#### **Apartment 48**

| Living/Kitchen | 5.14m | Х | 4.24m |
|----------------|-------|---|-------|
| Bedroom 1      | 3.60m | Х | 2.69m |
| Bedroom 2      | 3.41m | Х | 2.26m |
| Bathroom       | 2.20m | Х | 1.94m |
|                |       |   |       |

#### Apartment 49

| Living/Kitchen | 4.99m x 5.48m |
|----------------|---------------|
| Bedroom 1      | 3.47m x 2.84m |
| Bedroom 2      | 2.60m x 2.77m |
| Bathroom       | 2.12m x 2.19m |
| En-Suite       | 2.34m x 1.33m |

#### **Apartment 50**

| Living/Kitchen | 5.16m | Х | 3.74m |
|----------------|-------|---|-------|
| Bedroom        | 3.76m | Х | 2.95m |
| Bathroom       | 1.33m | Х | 2.11m |
|                |       |   |       |

#### **Apartment 51**

| Living/Kitchen | 4.38m | Х | 4.87m |
|----------------|-------|---|-------|
| Bedroom        | 3.60m | Х | 3.63m |
| Bathroom       | 2.08m | Х | 1.37m |

#### Apartment 52

| Living/Kitchen | 4.76m | Х | 4.87m |
|----------------|-------|---|-------|
| Bedroom        | 4.03m | Х | 2.63m |
| Bathroom       | 2.32m | Х | 1.41m |

| furniture shown is not included. All measurements may vary within a tolerance of 5%. The dimensions are not intended to be used for carpet sizes, appliance sizes or items of furniture. | furniture shown is not included. All meas | surements may vary within a tolerance | of 5%. The dimensions are not intend | ed to be used for carpet sizes, | appliance sizes or items of furniture. |
|------------------------------------------------------------------------------------------------------------------------------------------------------------------------------------------|-------------------------------------------|---------------------------------------|--------------------------------------|---------------------------------|----------------------------------------|
|------------------------------------------------------------------------------------------------------------------------------------------------------------------------------------------|-------------------------------------------|---------------------------------------|--------------------------------------|---------------------------------|----------------------------------------|