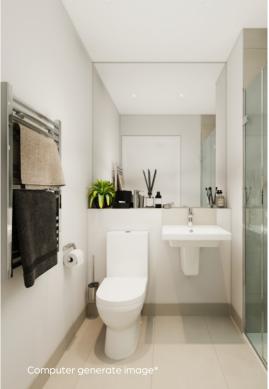

#### BATHROOMS

- White semi-pedestal wall mounted basin with polished chrome mixer tap
- White bath with bath filler, stylish fixed wall mounted shower head and integrated polished chrome wall mounted triple mixer plate controls\*\*\*
- Glass bath screen to baths where
  overhead shower provided
- Shower enclosure with stylish fixed wall mounted shower head, separate hand shower set and polished chrome wall mounted mixer plate controls\*\*\*
- Modern close coupled white toilet
- Polished chrome ladder style heated towel rail to all bathrooms/shower rooms
- Fitted mirror
- Ceramic floor and wall tiling

\* Computer generate images and lifestyle images are indicative only and subject to change.