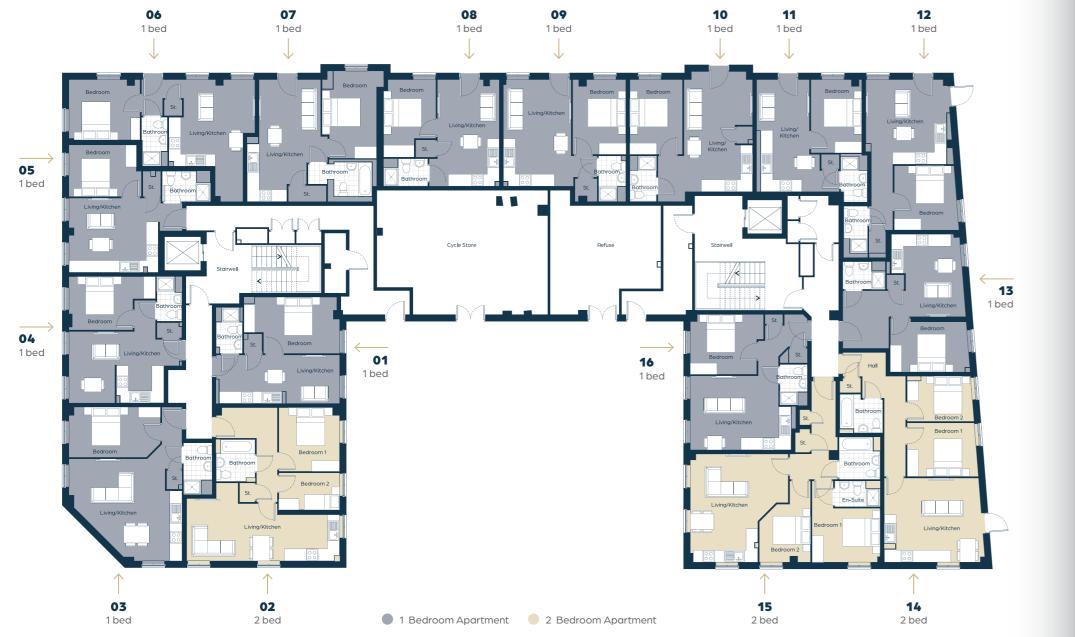

ork meetings. By night, this area transforms in to our resident's lounge. Here you can chill out on your own, or socialise with others. Everything is included with a superfast wi-fi connection, large screen TV and even complementary tea and coffee facilities. For special occasions, there is also a function room and private dining area, so you can live it up or wind it down.

## OUTDOOR TERRACE AREAS

At the end of the day, our outdoor terraces are the perfect place to socialise or simply relax with a cool drink. The area is well planned so you can find a space to kick back and sit alone in the sun, or mingle with others to forget the hectic pace of life outside.

\* Computer generate images and lifestyle images are indicative only and subject to change.















## **GROUND FLOOR**



Livin Bedr Bath

#### Livin

Bedr Bedr Bath

#### Apartment 03

Livin Bedr Bath

Livin Bedr Bath

Livin Bedr Bath

#### Apartment 01

| ng/Kitchen |  |
|------------|--|
| lroom      |  |
| hroom      |  |

#### **Apartment 02**

| ng/Kitchen | 7.70m | Х | 3.99m |
|------------|-------|---|-------|
| droom 1    | 3.13m | Х | 3.26m |
| droom 2    | 3.17m | Х | 1.86m |
| hroom      | 1.96m | Х | 2.13m |
|            |       |   |       |

6.34m x 2.47m

4.72m x 2.86m

1.35m x 2.36m

4.47m x 3.80m

3.66m x 2.59m

1.56m x 2.45m

| ng/Kitchen | 5.73m | Х | 5.18m |
|------------|-------|---|-------|
| droom      | 4.62m | Х | 2.53m |
| hroom      | 1.50m | Х | 2.61m |

#### **Apartment 04**

| ng/Kitchen | 4.81m | Х | 3.63m |  |
|------------|-------|---|-------|--|
| Iroom      | 3.24m | Х |