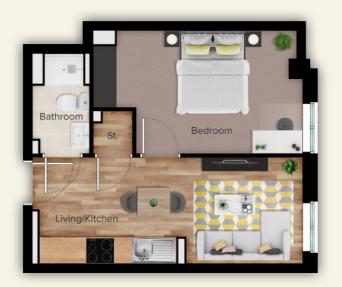

#### Apartment 17

| ng/Kitchen |  |
|------------|--|
| room       |  |
| hroom      |  |

Any furniture shown is not included. All measurements may vary within a tolerance of 5%. The dimensions are not intended to be used for carpet sizes, appliance sizes or items of furniture.