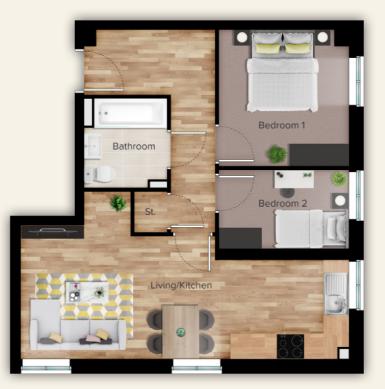

#### **Apartment 02**

| ng/Kitchen | 7.70m | Х | 3.99m |
|------------|-------|---|-------|
| droom 1    | 3.13m | Х | 3.26m |
| droom 2    | 3.17m | Х | 1.86m |
| hroom      | 1.96m | Х | 2.13m |
|            |       |   |       |