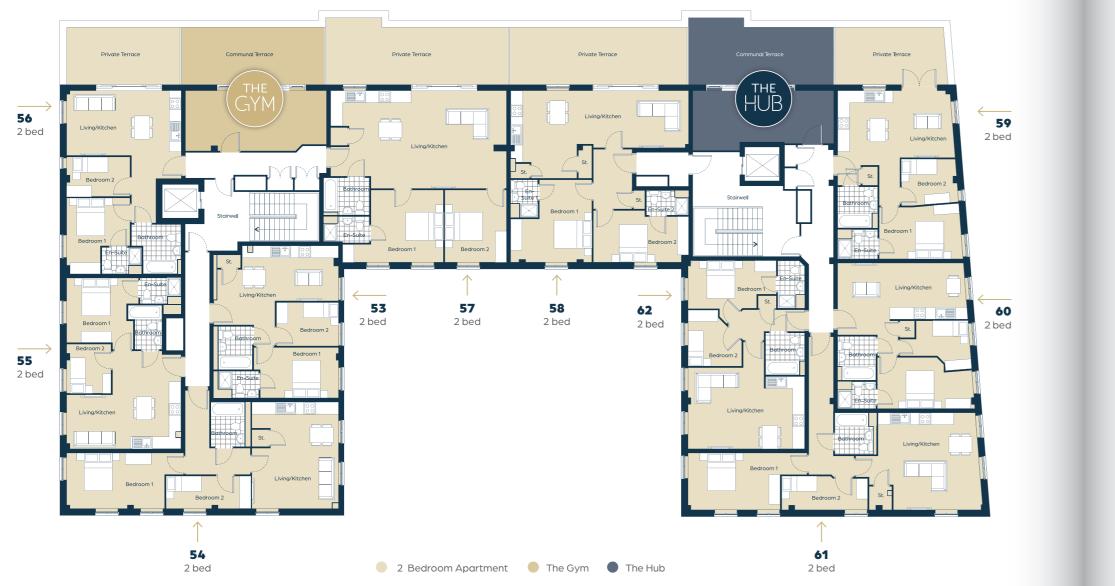

# **THIRD FLOOR**

Livin Bedr Bedr Bath

Livin Bedr Bedr Bath

#### Apartment 55

Livin Bedr Bedr Bath En-S

#### **Apartment 56**

Livin Bedr Bedr Bath En-S

#### Apartment 53

| ng/Kitchen |
|------------|
| room 1     |
| room 2     |
| nroom      |
|            |

#### Apartment 54

| ing/Kitchen | 4.44m | Х | 5.39m |
|-------------|-------|---|-------|
| droom 1     | 5.96m | Х | 2.85m |
| droom 2     | 4.29m | Х | 1.65m |
| throom      | 1.74m | Х | 2.26m |
|             |       |   |       |

4.91m x 2.84m

4.35m x 2.59m

3.20m x 2.20m

1.95m x 2.23m

| ing/Kitchen | 5.82m | Х | 4.95m |  |
|-------------|-------|---|-------|--|
| droom 1     | 3.63m | Х | 3.32m |  |
| droom 2     | 2.25m | Х | 2.48m |  |
| throom      | 1.76m | Х | 2.28m |  |
| Suite       | 2.14m | Х | 1.37m |  |
|             |       |   |       |  |

| ng/Kitchen | 5.82m | Х | 3.36m |  |
|------------|-------|---|-------|--|
| Iroom 1    | 3.23m | Х | 4.00m |  |
| Iroom 2    | 3.23m | Х | 2.01m |  |
| hroom      | 2.54m | Х | 2.47m |  |
| Suite      | 2.03m | Х | 1.35m |  |
|            |       |   |       |  |

#### Apartment 57

| 5.01m |
|-------|
| 3.69m |
| 3.69m |
| .92m  |
| .34m  |
|       |

#### **Apartment 58**

| Living/Kitchen | 9.03m | Х | 4.49m |
|----------------|-------|---|-------|
| Bedroom 1      | 4.15m | Х | 4.21m |
| Bedroom 2      | 4.46m | Х | 2.63m |
| En-Suite 1     | 1.45m | Х | 1.93m |
| En-Suite 2     | 2.12m | Х | 1.19m |
|                |       |   |       |

#### **Apartment 59**

| iving/Kitchen | 5.89m | Х | 3.46r |
|---------------|-------|---|-------|
| Bedroom 1     | 4.30m | Х | 2.53r |
| Bedroom 2     | 2.73m | Х | 2.38r |
| Bathroom      | 2.05m | Х | 2.10r |
| n-Suite       | 2.05m | Х | 1.51m |
|               |       |   |       |

#### Apartment 60

Living/Kitchen

Bedroom 1

Bedroom 2

Bathroom

En-Suite

| 6.33m | Х | 2.95m |
|-------|---|-------|
| 5.01m | Х | 2.57m |
| 3.62m | Х | 2.46m |
| 1.95m | Х | 2.23m |
| 1.95m | Х | 1.37m |

#### **Apartment 61**

| _iving/Kitchen | 4.97m | Х | 4.84m |  |
|----------------|-------|---|-------|--|
| Bedroom 1      | 4.69m | Х | 2.83m |  |
| Bedroom 2      | 4.39m | Х | 1.66m |  |
| Bathroom       | 2.12m | Х | 2.17m |  |
|                |       |   |       |  |

#### Apartment 62

| 5.95m | Х                       | 4.13m                                               |
|-------|-------------------------|-----------------------------------------------------|
| 4.50m | Х                       | 2.44m                                               |
| 2.77m | Х                       | 2.82m                                               |
| 1.99m | Х                       | 2.13m                                               |
| 1.40m | Х                       | 2.38m                                               |
|       | 4.50m<br>2.77m<br>1.99m | 5.95m x<br>4.50m x<br>2.77m x<br>1.99m x<br>1.40m x |

Any furniture shown is not included. All measurements may vary within a tolerance of 5%. The dimensions are not intended to be used for carpet sizes, appliance sizes or items of furniture.