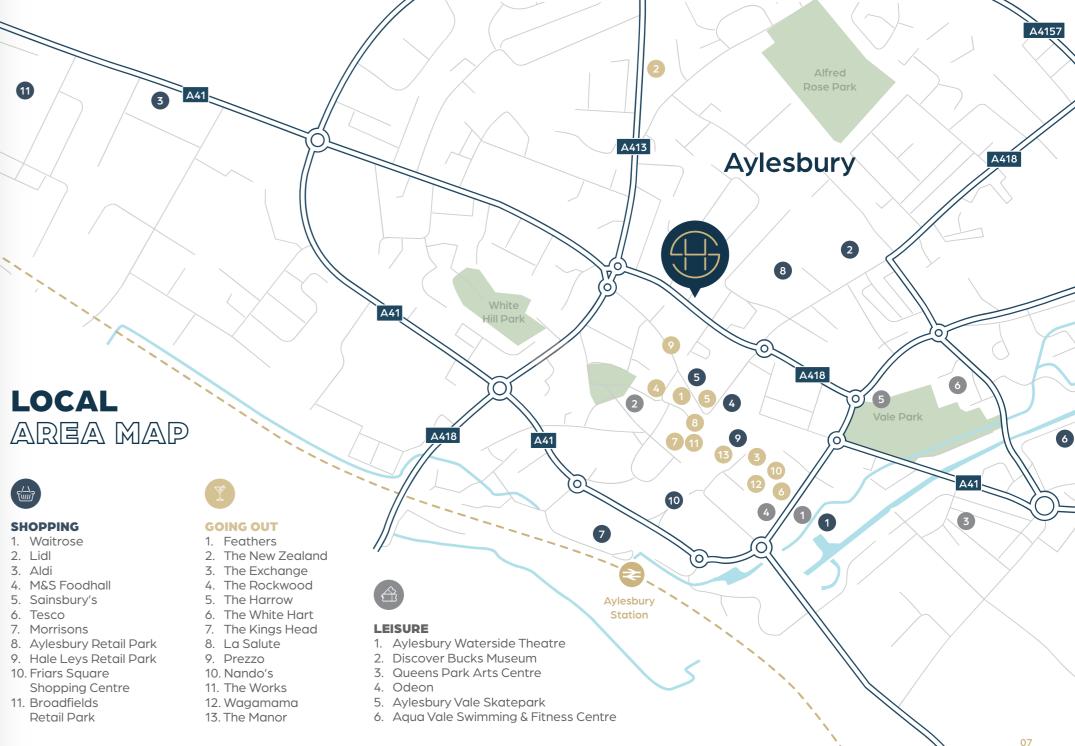

# BUY WITH JUST A 5% DEPOSIT

#### A Sloane House apartment could be yours, with just a 5% deposit with Help to Buy!

With a Help to Buy Equity Loan the Government lends you up to 20% of the cost of your newly built home, so you'll only need a 5% cash deposit and a 75% mortgage to make up the rest. You won't be charged loan fees on the 20% loan for the first five years of owning your home.