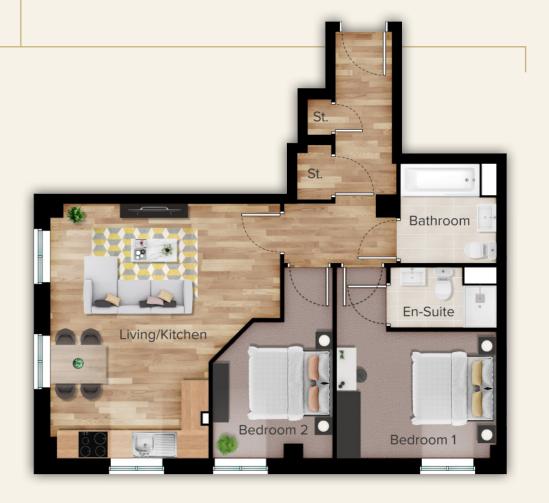

#### Apartment 31

| Living/Kitchen | 5.01m x 5.48m |
|----------------|---------------|
| Bedroom 1      | 3.47m x 2.77m |
| Bedroom 2      | 2.60m x 2.77m |
| Bathroom       | 2.12m x 2.19m |
| En-Suite       | 2.34m x 1.33m |
|                |               |