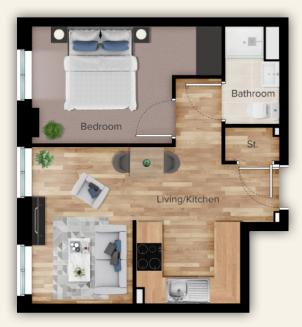

#### Apartment 01

| ng/Kitchen |  |
|------------|--|
| lroom      |  |
| hroom      |  |

Any furniture shown is not included. All measurements may vary within a tolerance of 5%. The dimensions are not intended to be used for carpet sizes, appliance sizes or items of furniture.