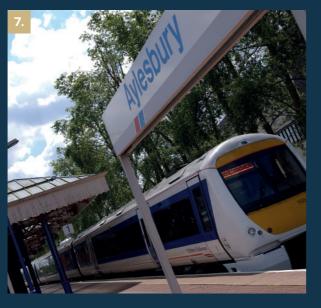

Details by car taken from www.google.co.uk. Train information provided by National Rail.

**•**O

**6.** View of Elizabeth Tower from across the Thames

- 7. Chiltern Railways trains at Aylesbury station
- 8. Luton Airport