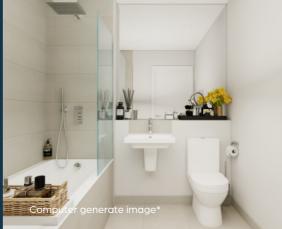

#### BATHROOMS

- White semi-pedestal wall mounted basin with polished chrome mixer tap
- White bath with bath filler, stylish fixed wall mounted shower head and integrated polished chrome wall mounted triple mixer plate controls\*\*\*
- Glass bath screen to baths where
  overhead shower provided
- Shower enclosure with stylish fixed wall mounted shower head, separate hand shower set and polished chrome wall mounted mixer plate controls\*\*\*
- Modern close coupled white toilet
- Polished chrome ladder style heated towel rail to all bathrooms/shower rooms
- Fitted mirror
- Ceramic floor and wall tiling

\* Computer generate images and lifestyle images are indicative only and subject to change.