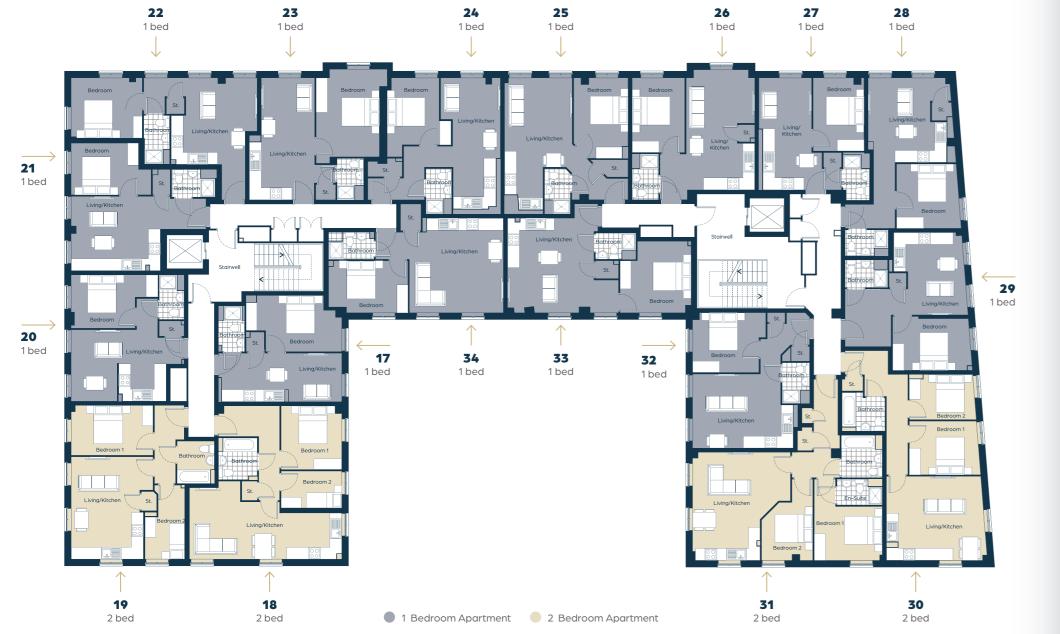

## **GROUND FLOOR**

Livin Bedr Bath

#### Livin

Bedr Bedr Bath

#### Apartment 03

Livin Bedr Bath

Livin Bedr Bath

Livin Bedr Bath

#### Apartment 01

| ng/Kitchen |  |
|------------|--|
| lroom      |  |
| hroom      |  |

#### **Apartment 02**

| ng/Kitchen | 7.70m | Х | 3.99m |
|------------|-------|---|-------|
| droom 1    | 3.13m | Х | 3.26m |
| droom 2    | 3.17m | Х | 1.86m |
| hroom      | 1.96m | Х | 2.13m |
|            |       |   |       |

6.34m x 2.47m

4.72m x 2.86m

1.35m x 2.36m

4.47m x 3.80m

3.66m x 2.59m

1.56m x 2.45m

| ng/Kitchen | 5.73m | Х | 5.18m |
|------------|-------|---|-------|
| droom      | 4.62m | Х | 2.53m |
| hroom      | 1.50m | Х | 2.61m |

#### **Apartment 04**

| ng/Kitchen | 4.81m | Х | 3.63m |  |
|------------|-------|---|-------|--|
| Iroom      | 3.24m | Х | 2.71m |  |
| hroom      | 1.32m | Х | 2.26m |  |

#### Apartment 05

| ng/Kitchen |  |
|------------|--|
| room       |  |
| nroom      |  |

#### Apartment 06

| Living/Kitchen | 3.74m | Х | 4.39m |
|----------------|-------|---|-------|
| Bedroom        | 3.58m | Х | 3.12m |
| Bathroom       | 1.31m | Х | 2.43m |

#### Apartment 07

| Living/Kitchen | 3.11m | х | 6.16m |
|----------------|-------|---|-------|
| Bedroom        | 3.16m | Х | 4.42m |
| Bathroom       | 3.62m | Х | 1.94m |
|                |       |   |       |

#### Apartment 08

| Living/Kitchen | 3.05m | Х | 5.38m |
|----------------|-------|---|-------|
| Bedroom        | 2.58m | Х | 3.94m |
| Bathroom       | 1.36m | Х | 2.24m |
|                |       |   |       |

#### **Apartment 09**

| Living/Kitchen | 3.42m | Х | 5.38m |
|----------------|-------|---|-------|
| Bedroom        | 2.66m | Х | 3.79m |
| Bathroom       | 1.34m | Х | 2.21m |
|                |       |   |       |

#### Apartment 10

| Living/Kitchen | 3.46m | Х | 5.65m |
|----------------|-------|---|-------|
| Bedroom        | 2.66m | Х | 3.78m |
| Bathroom       | 1.32m | Х | 2.26m |
|                |       |   |       |

#### Apartment 11

| Living/Kitchen | 2.63m | Х | 5.65m |
|----------------|-------|---|-------|
| Bedroom        | 2.54m | Х | 3.70m |
| Bathroom       | 1.36m | Х | 2.39m |

#### **Apartment 12**

| Living/Kitchen | 4.07m | Х | 4.28m |
|----------------|-------|---|-------|
| Bedroom        | 3.20m | Х | 3.20m |
| Bathroom       | 1.39m | Х | 2.57m |

#### **Apartment 13**

| _iving/Kitchen | 3.85m | Х | 4.19m |
|----------------|-------|---|-------|
| Bedroom        | 3.85m | Х | 2.58m |
| Bathroom       | 2.24m | Х | 1.39m |
|                |       |   |       |

#### **Apartment 14**

| 5.00m | Х              | 4.24m                                    |
|-------|----------------|------------------------------------------|
| 3.53m | Х              | 2.72m                                    |
| 3.20m | Х              | 2.30m                                    |
| 2.20m | Х              | 1.94m                                    |
|       | 3.53m<br>3.20m | 5.00m x<br>3.53m x<br>3.20m x<br>2.20m x |

#### Apartment 15

| ving/Kitchen | 4.99m x | 5.48m |
|--------------|---------|-------|
| edroom 1     | 3.47m x | 2.71m |
| edroom 2     | 2.60m x | 2.71m |
| athroom      | 2.34m x | 1.33m |
|              |         |       |

#### **Apartment 16**

| Living/Kitchen | 5.11m | Х | 3.75m |
|----------------|-------|---|-------|
| Bedroom        | 3.76m | Х | 2.95m |
| Bathroom       | 1.39m | Х | 2.11m |
|                |       |   |       |

Any furniture shown is not included. All measurements may vary within a tolerance of 5%. The dimensions are not intended to be used for carpet sizes, appliance sizes or items of furniture.

### **FIRST FLOOR**

Livin Bedr Bath

Livin Bedr Bed Bath

Livin Bedr Bedr Bath

Livin Bedr Bath

Livin Bedr Bath

#### Apartment 17

| ng/Kitchen |  |
|------------|--|
| room       |  |
| hroom      |  |

#### **Apartment 18**

| ing/Kitchen | 7.70m | Х | 3.99m |
|-------------|-------|---|-------|
| droom 1     | 3.13m | Х | 3.26m |
| droom 2     | 3.13m | Х | 1.85m |
| throom      | 1.96m | Х | 2.13m |
|             |       |   |       |

6.31m x 2.47m

4.72m x 2.86m

1.35m x 2.36m

4.47m x 3.84m

4.09 x 2.54m

2.31m x 1.34m

#### **Apartment 19**

| ng/Kitchen | 4.18m | Х | 5.23m |  |
|------------|-------|---|-------|--|
| droom 1    | 4.18m | Х | 2.57m |  |
| droom 2    | 2.05m | Х | 3.86m |  |
| hroom      | 1.97m | Х | 2.06m |  |
|            |       |   |       |  |

#### Apartment 20

| ng/Kitchen | 4.89m | Х | 3.59m |
|------------|-------|---|-------|
| Iroom      | 3.32m | Х | 2.71m |
| hroom      | 1.37m | Х | 2.39m |

#### Apartment 21

| ig/Kitchen |  |
|------------|--|
| room       |  |
| nroom      |  |

#### Apartment 22

| Living/Kitchen | 3.79m | Х | 4.39m |
|----------------|-------|---|-------|
| Bedroom        | 3.67m | Х | 3.26m |
| Bathroom       | 1.36m | Х | 2.56m |

#### Apartment 23

| _iving/Kitchen | 3.25m | Х | 6.26m |  |
|----------------|-------|---|-------|--|
| Bedroom        | 3.64m | Х | 4.45m |  |
| Bathroom       | 1.36m | Х | 2.13m |  |
|                |       |   |       |  |

#### **Apartment 24**

| Living/Kitchen | 3.08m | Х | 6.96m |
|----------------|-------|---|-------|
| Bedroom        | 2.68m | Х | 3.48m |
| Bathroom       | 1.33m | Х | 2.31m |
|                |       |   |       |

#### Apartment 25

| Living/Kitchen | 3.45m | Х | 6.91m |
|----------------|-------|---|-------|
| Bedroom        | 2.69m | Х | 4.11m |
| Bathroom       | 1.34m | Х | 2.31m |
|                |       |   |       |

#### Apartment 26

Δ

| partment 27   |       |   |       |  |
|---------------|-------|---|-------|--|
| athroom       | 1.37m | Х | 2.34m |  |
| edroom        | 2.70m | Х | 3.84m |  |
| iving/Kitchen | 3.48m | Х | 5.76m |  |
|               |       |   |       |  |

| Living/Kitchen | 2.68m | Х | 5.71m |
|----------------|-------|---|-------|
| Bedroom        | 2.55m | Х | 3.76m |
| Bathroom       | 1.35m | Х | 2.40m |

#### **Apartment 28**

| Living/Kitchen | 4.11m | Х | 4.34m |
|----------------|-------|---|-------|
| Bedroom        | 3.20m | Х | 3.31m |
| Bathroom       | 2.20m | Х | 1.32m |

#### **Apartment 29**

| Living/Kitchen | 3.85m | Х | 4.19m |
|----------------|-------|---|-------|
| Bedroom        | 3.85m | Х | 2.58m |
| Bathroom       | 2.19m | Х | 1.36m |

#### **Apartment 30**

| Living/Kitchen | 5.11m | Х | 4.30m |
|----------------|-------|---|-------|
| Bedroom 1      | 3.62m | Х | 2.69m |
| Bedroom 2      | 3.30m | Х | 2.27m |
| Bathroom       | 2.20m | Х | 1.94m |
|                |       |   |       |

#### Apartment 31

| Living/Kitchen | 5.01m x 5.48m |
|----------------|---------------|
| Bedroom 1      | 3.47m x 2.77m |
| Bedroom 2      | 2.60m x 2.77m |
| Bathroom       | 2.12m x 2.19m |
| En-Suite       | 2.34m x 1.33m |
|                |               |

#### Apartment 32

| Living/Kitchen | 5.18m | Х | 3.74m |
|----------------|-------|---|-------|
| Bedroom        | 3.79m | Х | 2.95m |
| Bathroom       | 1.32m | Х | 2.11m |
|                |       |   |       |

#### **Apartment 33**

| Living/Kitchen | 4.38m x 4.92m |
|----------------|---------------|
| Bedroom        | 3.60m x 3.68m |
| Bathroom       | 2.08m x 1.37m |

#### Apartment 34

| Living/Kitchen | 4.76m | Х | 4.92m |
|----------------|-------|---|-------|
| Bedroom        | 4.03m | Х | 2.62m |
| Bathroom       | 2.32m | Х | 1.41m |

Any furniture shown is not included. All measurements may vary within a tolerance of 5%. The dimensions are not intended to be used for carpet sizes, appliance sizes or items of furniture.