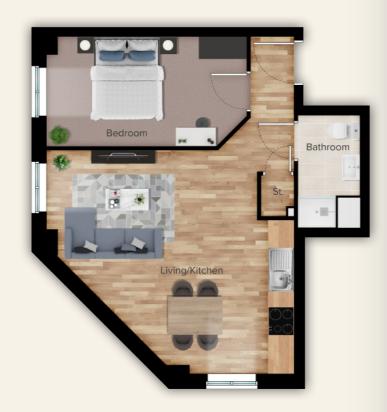

#### Apartment 01

| ng/Kitchen |  |
|------------|--|
| lroom      |  |
| hroom      |  |