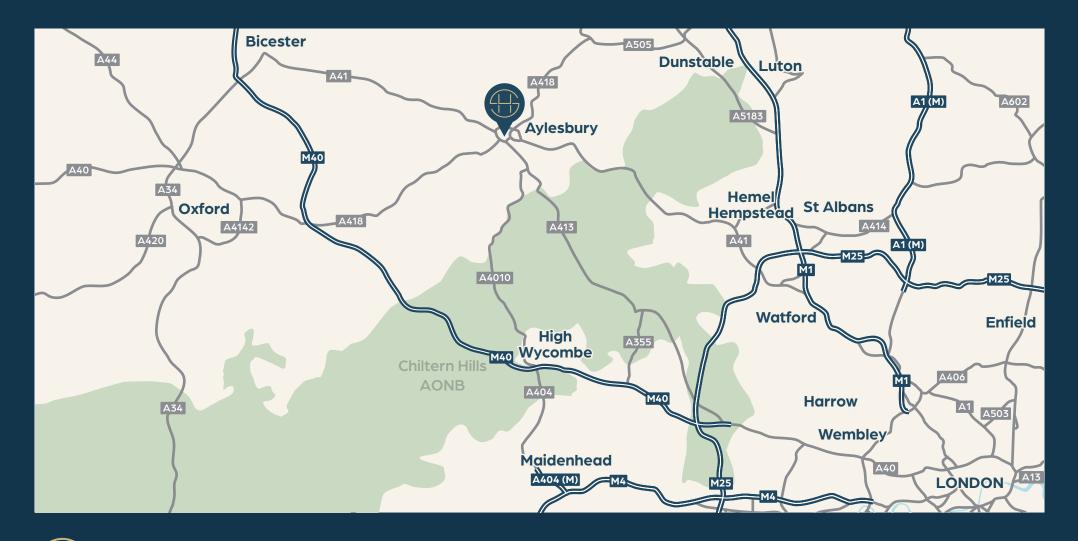

# **BE WHERE** YOU LOVE!

Aylesbury is the county town of Buckinghamshire, situated midway between High Wycombe and Milton Keynes. Surrounded by beautiful countryside, it's also only 26 miles away from Central London.

# STAYING CONNECTED

Whether you're travelling for work or pleasure, getting around from Sloane House is easy.

| Oxford        | 23 miles |
|---------------|----------|
| Milton Keynes | 20 miles |
| London        | 45 miles |

| London Marylebone | 60 mins |
|-------------------|---------|
| High Wycombe      | 30 mins |
| Amersham          | 24 mins |

| Luton Airport    | 27 miles |
|------------------|----------|
| Heathrow Airport | 34 miles |
| Stansted Airport | 60 miles |