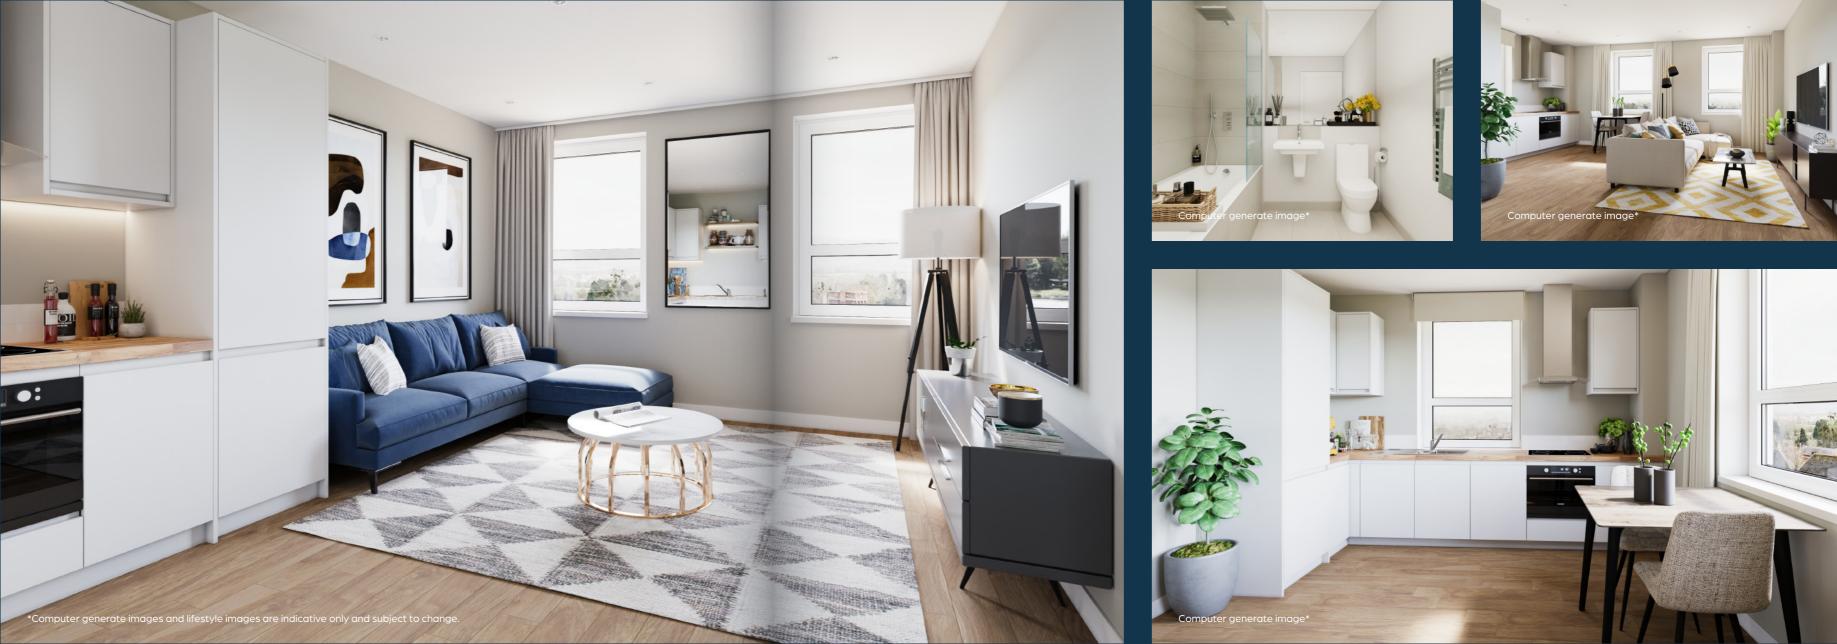

# WELCOME TO SLOANE HOUSE

Sloane House is an exclusive development of 1 and 2 bedroom apartments, with private terraces on the 3<sup>rd</sup> floors, as well as a residents gym and lounge called 'The Hub'.

With open plan living and dining areas each apartment has been designed to be light, practical and above all, stylish. Everything is finished to the highest standard with your comfort in mind.

The historical town of Aylesbury has much to offer, whether you're looking for peace and quiet to relax and unwind or a mix of nightlife to enjoy life to the full.

# STYLE ENVY!

Designed to create lasting style and comfort, which will be the envy of all your friends. Nothing has been left out, from the finishing touches inside the apartments, to the vibrant communal spaces on-site where you can socialise with others or just relax on your own.

#### KITCHEN

- Contemporary kitchen units (upgrade options available)\*\*
- Individually designed layouts
- Integrated fridge/freezer
- Integrated dishwasher
- Branded appliances
- Touch control hob
- Stainless steel multi-function oven
- Washer/dryer

#### **INTERIOR FINISHES**

- Contemporary internal doors with polished chrome door furniture
- Fitted Carpets as standard with Karndean 'wood effect' flooring upgrade options available\*\*
- Built-in wardrobes to Master Bedroom\*\*\*\*

#### BATHROOMS

- White semi-pedestal wall mounted basin with polished chrome mixer tap
- White bath with bath filler, stylish fixed wall mounted shower head and integrated polished chrome wall mounted triple mixer plate controls\*\*\*
- Glass bath screen to baths where
  overhead shower provided
- Shower enclosure with stylish fixed wall mounted shower head, separate hand shower set and polished chrome wall mounted mixer plate controls\*\*\*
- Modern close coupled white toilet
- Polished chrome ladder style heated towel rail to all bathrooms/shower rooms
- Fitted mirror
- Ceramic floor and wall tiling

\* Computer generate images and lifestyle images are indicative only and subject to change.