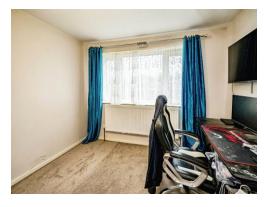

## **Bedroom One**

16' 3" max x 8' 7" max ( 4.95m max x 2.62m max )

Window to front. Carpet. Radiator.

## **Bedroom Two**

10' 1" max x 10' 10" max ( 3.07m max x 3.30m max )

Window to rear. Radiator. Carpet.