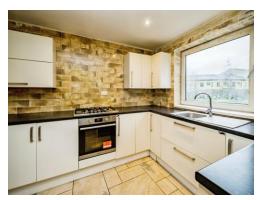

#### Kitchen

10' 6" max x 8' 8" max ( 3.20m max x 2.64m max )

Window to rear. Space for white goods. Fully tiled. Tiled flooring. Wall and base units. Gas hob, electric oven.