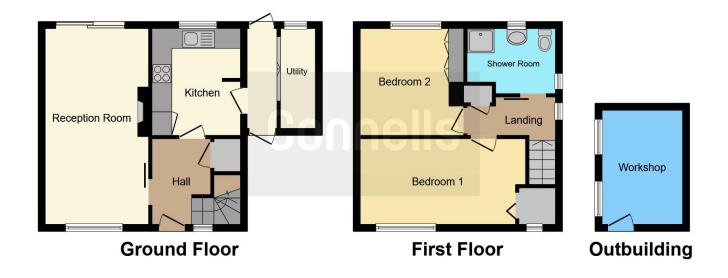

## Rear Garden

Fencing. Patio and lawn.

This floor plan is for illustrative purposes only. It is not drawn to scale. Any measurements, floor areas (including any total floor area), openings and orientation are approximate. No details are guaranteed, they cannot be relied upon for any purpose and they do not form part of any agreement. No liability is taken for any error, omission or misstatement. A party must rely upon its own inspection(s). Powered by www.focalagent.com