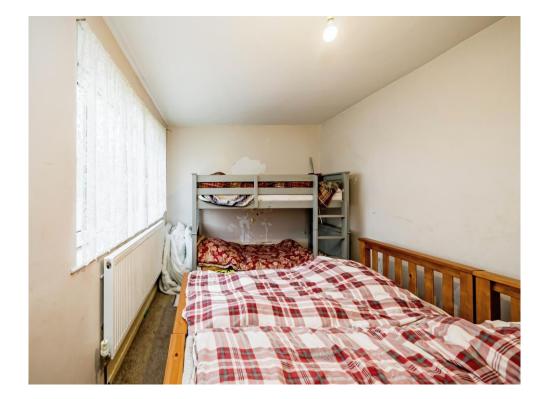

## **Bedroom One**

16' 3" max x 8' 7" max ( 4.95m max x 2.62m max )

Window to front. Carpet. Radiator.

## **Bedroom Two**

10' 1" max x 10' 10" max ( 3.07m max x 3.30m max )

Window to rear. Radiator. Carpet.