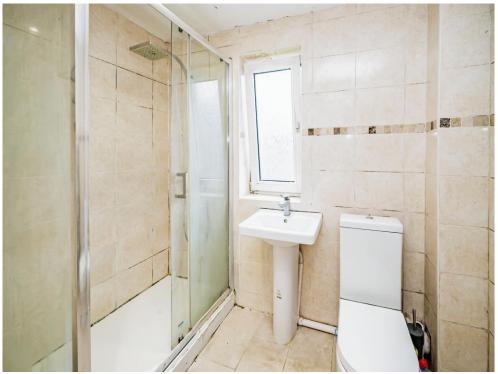

## **Bathroom**

WC, wash hand basin. Shower cubicle. Fully tiled. Windows to side and rear.