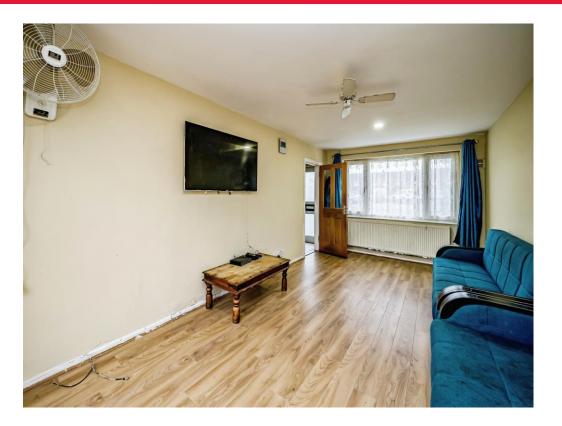

## Lounge

19' 4" max x 10' 2" max ( 5.89m max x 3.10m max )

Window to front and patio doors to rear. Radiator. Laminate flooring.