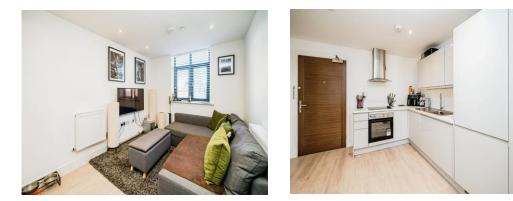

#### Living Room / Kitchen

20' 2" x 10' 6" ( 6.15m x 3.20m ) Window to rear, laminated flooring, airing cupboard with space for washing machine

#### **Kitchen**

20' 2" x 10' 6" ( 6.15m x 3.20m )

Window to rear, laminated flooring, radiator, electric hob and oven, wall and base units integrated fridge/freezer, washing machine, dish washer part tiling, skin/drainer