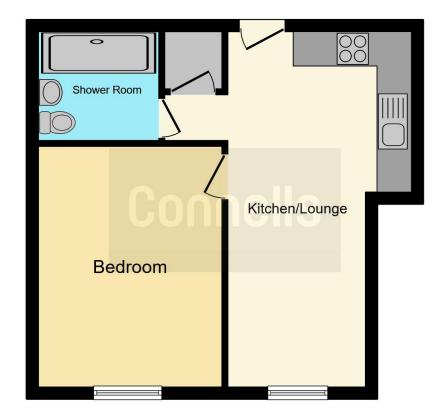

#### Living Room / Kitchen

20' 2" x 10' 6" ( 6.15m x 3.20m ) Window to rear, laminated flooring, airing cupboard with space for washing machine

#### **Kitchen**

20' 2" x 10' 6" ( 6.15m x 3.20m )

Window to rear, laminated flooring, radiator, electric hob and oven, wall and base units integrated fridge/freezer, washing machine, dish washer part tiling, skin/drainer

### **Bedroom One**

13' 3" x 10' 8" ( 4.04m x 3.25m ) Window to rear, carpet, radiator, built in wardrobe

### Bathroom

Wash hand basin, wc, fully tiled, part tiling, towel rail, shower cubical

Residential Sales & Lettings | Mortgage Services | Conveyancing | Surveyors | Land & New Homes

To view this property please contact Connells on