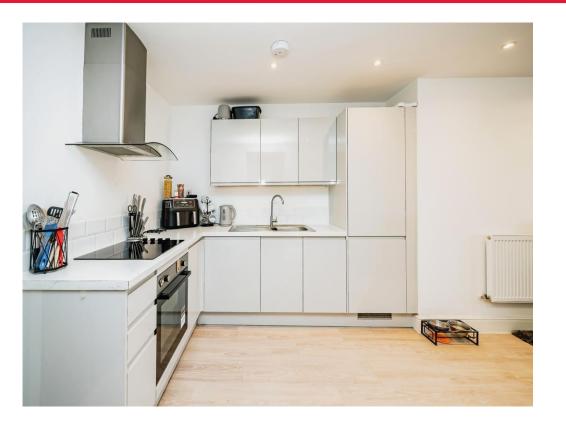

#### Living Room / Kitchen

20' 2" x 10' 6" ( 6.15m x 3.20m ) Window to rear, laminated flooring, airing cupboard with space for washing machine

#### **Kitchen**

20' 2" x 10' 6" ( 6.15m x 3.20m )

Window to rear, laminated flooring, radiator, electric hob and oven, wall and base units integrated fridge/freezer, washing machine, dish washer part tiling, skin/drainer