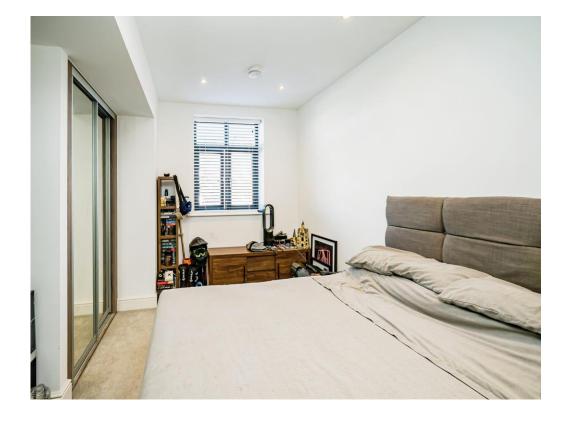

### **Bedroom One**

13' 3" x 10' 8" ( 4.04m x 3.25m ) Window to rear, carpet, radiator, built in wardrobe