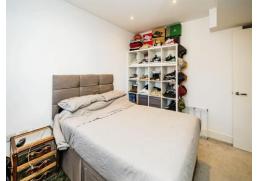

### **Bedroom One**

13' 3" x 10' 8" ( 4.04m x 3.25m ) Window to rear, carpet, radiator, built in wardrobe