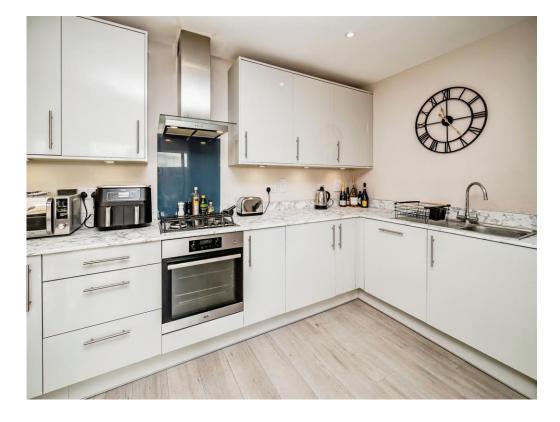

The modern open-plan kitchen boasts integrated appliances, including a fridge freezer, washing machine, and dishwasher, all complemented by high-specification wall and base units.

Additional features include private allocated parking within a secure gated entrance, an intercom entrance system, and convenient lift access.

### Kitchen / Lounge

15' 11" Max x 14' 4" Max ( 4.85m Max x 4.37m Max )

Patio doors leading to generous private balcony racing the rear of the property, laminate underfoot, wall and base units, radiators, integrated dishwasher, washing machine, fridge/freezer, sink/drainer.