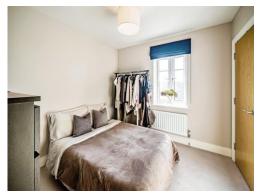

#### **Bedroom Two**

10' 2" Max x 9' 9" Max ( 3.10m Max x 2.97m Max )

Window to side, carpet underfoot, built in cupboard storage with boiler