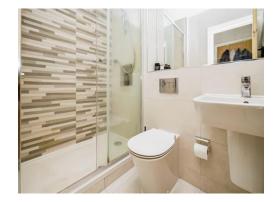

#### **En-Suite**

WC, wash hand basin, tiling underfoot, part tiling, ex-fan, shower cubicle, towel radiator.

# **Family Bathroom**

WC, wash hand basin, towel radiator, tiling underfoot, part tiling, ex-fan, bath mixer with shower overhead.