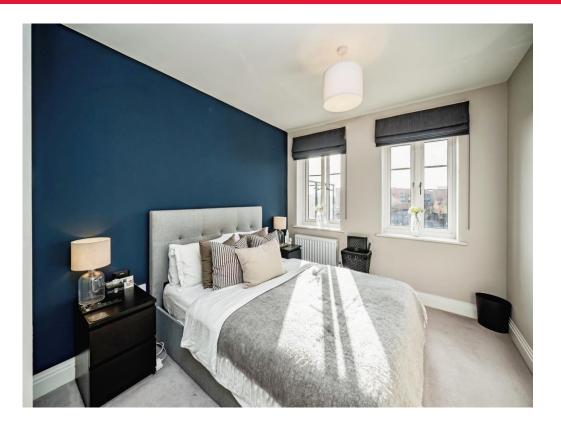

#### **Bedroom One**

16' 10" Max x 9' 8" Max ( 5.13m Max x 2.95m Max )

Two windows to rear, carpet underfoot, built in wardrobe, radiator