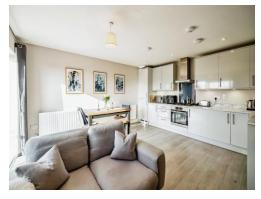

The expansive living/dining area is bathed in natural light, creating a bright and welcoming atmosphere. This space seamlessly connects to the private balcony through patio doors, offering stunning views-perfect for enjoying morning coffee or evening relaxation.

The modern open-plan kitchen boasts integrated appliances, including a fridge freezer, washing machine, and dishwasher, all complemented by high-specification wall and base units.

Additional features include private allocated parking within a secure gated entrance, an intercom entrance system, and convenient lift access.

### Kitchen / Lounge

15' 11" Max x 14' 4" Max ( 4.85m Max x 4.37m Max )

Patio doors leading to generous private balcony racing the rear of the property, laminate underfoot, wall and base units, radiators, integrated dishwasher, washing machine, fridge/freezer, sink/drainer.