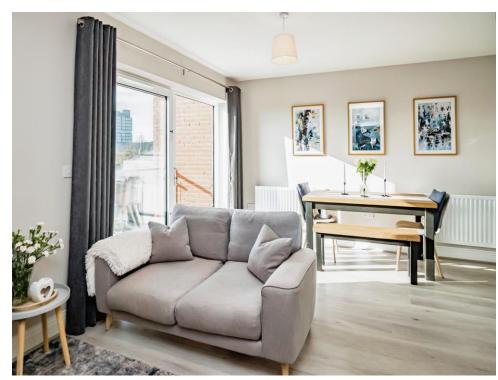

The expansive living/dining area is bathed in natural light, creating a bright and welcoming atmosphere. This space seamlessly connects to the private balcony through patio doors, offering stunning views-perfect for enjoying morning coffee or evening relaxation.