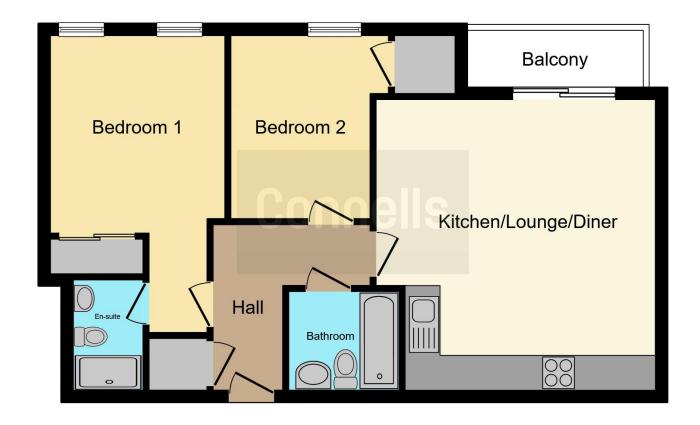

#### **Entrance Hall**

Door to front, laminate underfoot, radiator, large storage cupboard

### Kitchen / Lounge

15' 11" Max x 14' 4" Max ( 4.85m Max x 4.37m Max )

Patio doors leading to generous private balcony racing the rear of the property, laminate underfoot, wall and base units, radiators, integrated dishwasher, washing machine, fridge/freezer, sink/drainer.

#### **Bedroom One**

16' 10" Max x 9' 8" Max ( 5.13m Max x 2.95m Max )

Two windows to rear, carpet underfoot, built in wardrobe, radiator

#### **En-Suite**

WC, wash hand basin, tiling underfoot, part tiling, ex-fan, shower cubicle, towel radiator.

#### **Bedroom Two**

10' 2" Max x 9' 9" Max ( 3.10m Max x 2.97m Max )

Window to side, carpet underfoot, built in cupboard storage with boiler

# **Family Bathroom**

WC, wash hand basin, towel radiator, tiling underfoot, part tiling, ex-fan, bath mixer with shower overhead.

# **Parking**

Gated allocated parking

Residential Sales & Lettings | Mortgage Services | Conveyancing | Surveyors | Land & New Homes

This floor plan is for illustrative purposes only. It is not drawn to scale. Any measurements, floor areas (including any total floor area), openings and orientation are approximate. No details are guaranteed, they cannot be relied upon for any purpose and they do not form part of any agreement. No liability is taken for any error, omission or misstatement. A party must rely upon its own inspection(s). Powered by www.focalagent.com