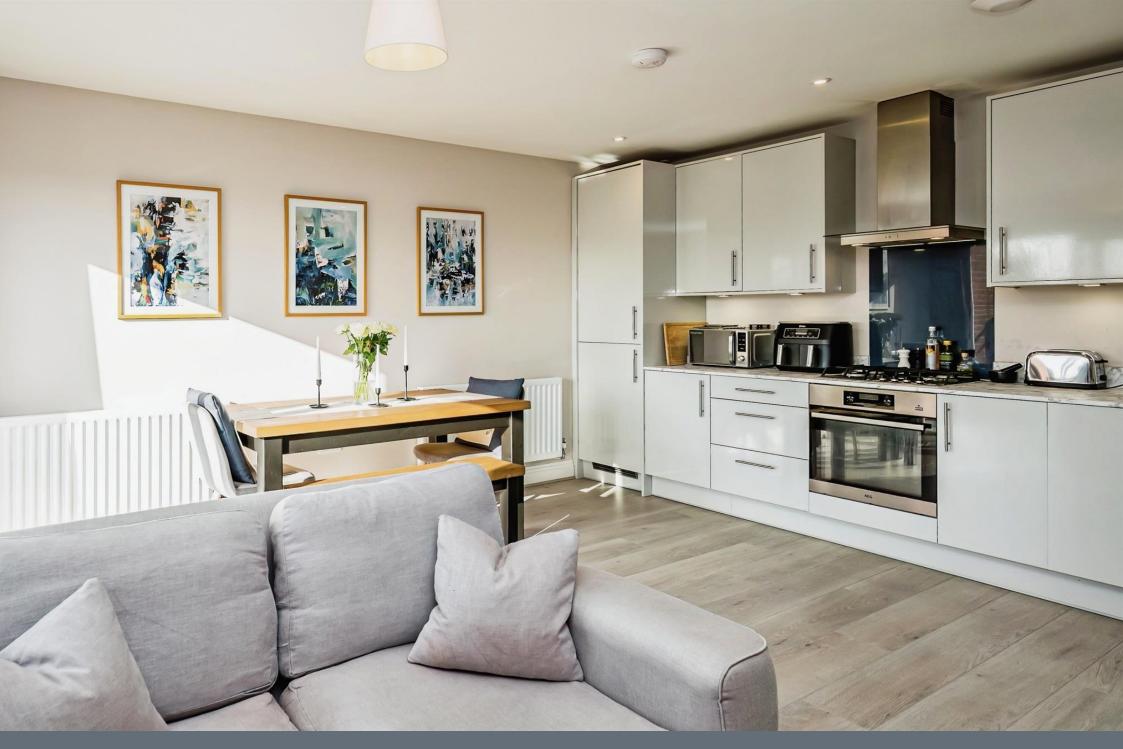

The modern open-plan kitchen boasts integrated appliances, including a fridge freezer, washing machine, and dishwasher, all complemented by high-specification wall and base units.

Additional features include private allocated parking within a secure gated entrance, an intercom entrance system, and convenient lift access.