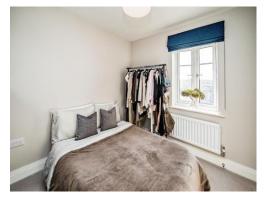

#### **Bedroom One**

16' 10" Max x 9' 8" Max ( 5.13m Max x 2.95m Max )

Two windows to rear, carpet underfoot, built in wardrobe, radiator

#### **Bedroom Two**

10' 2" Max x 9' 9" Max ( 3.10m Max x 2.97m Max )

Window to side, carpet underfoot, built in cupboard storage with boiler