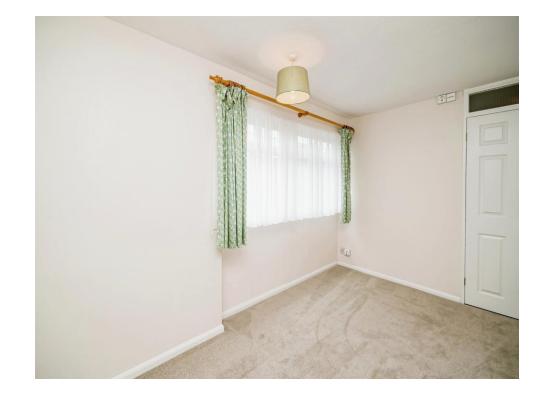

#### **Bedroom One**

12' 9" max x 9' 9" max ( 3.89m max x 2.97m max)

Window to rear, carpet and radiator

## **Bedroom Two**

11' 3" max x 9' 10" max ( 3.43m max x 3.00m max)

Window to rear, carpet and radiator

#### **Bedroom Three**

12' 4" max x 7' 9" max ( 3.76m max x 2.36m max)

Window to front, carpet and radiator