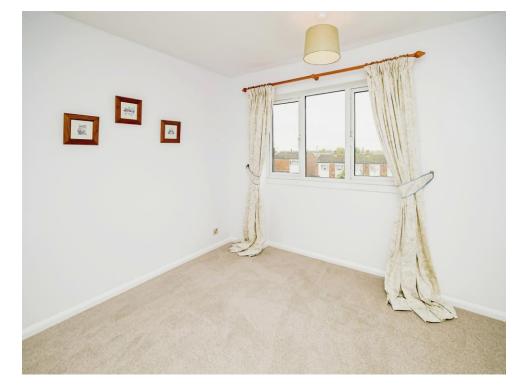

#### **Bedroom One**

12' 9" max x 9' 9" max ( 3.89m max x 2.97m max)

Window to rear, carpet and radiator

## **Bedroom Two**

11' 3" max x 9' 10" max ( 3.43m max x 3.00m max)

Window to rear, carpet and radiator

#### **Bedroom Three**

12' 4" max x 7' 9" max ( 3.76m max x 2.36m max)

Window to front, carpet and radiator