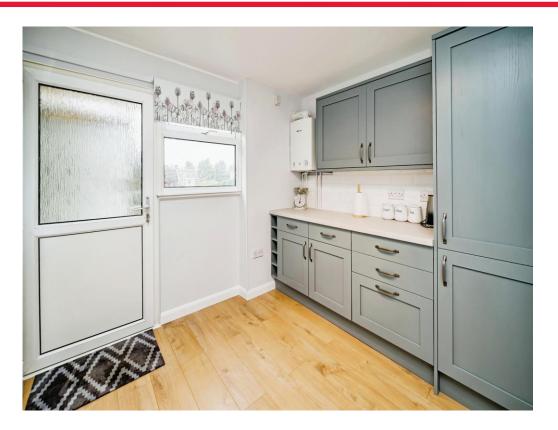

### **Kitchen**

11' max x 10' 3" max ( 3.35m max x 3.12m max)

Door to rear, window to rear, laminated flooring, wall and base units, free standing washing machine, fridge/freezer, and a free standing electric oven with hob part tiling sink/drainer