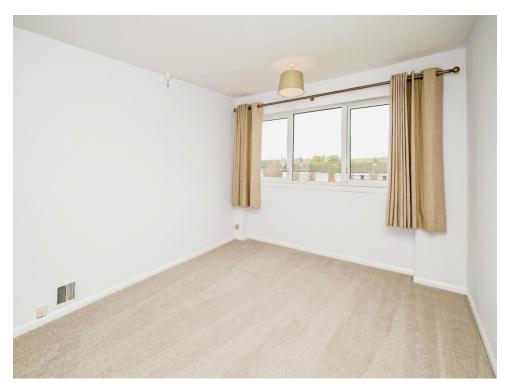

#### **Bedroom One**

12' 9" max x 9' 9" max ( 3.89m max x 2.97m max)

Window to rear, carpet and radiator

## **Bedroom Two**

11' 3" max x 9' 10" max ( 3.43m max x 3.00m max)

Window to rear, carpet and radiator

#### **Bedroom Three**

12' 4" max x 7' 9" max ( 3.76m max x 2.36m max)

Window to front, carpet and radiator