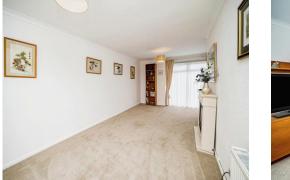

# Living Room

10' 1" x 20' 6" ( 3.07m x 6.25m )

Window to front, electric fire place, patio doors to rear, carpet and radiator