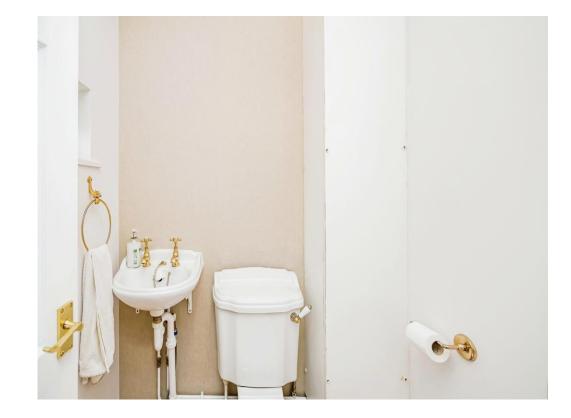

#### Bathroom

Window to front, vinyl flooring, WC, wash hand basin, radiator, shower system fitted, fully tilled