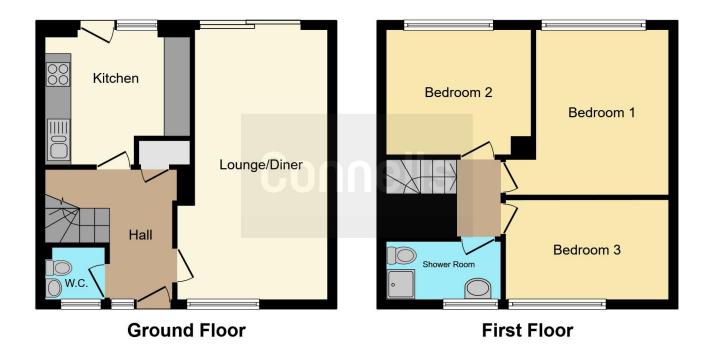

The property comprises of:

Entrance hall with access to ground floor cloakroom, large bright and airy lounge / diner, recently modernised fitted kitchen, three larger than average bedrooms all with access to a modern fitted family bathroom and loft access.

#### **Entrance Hall**

Door to front, radiator, understair storage and laminated flooring

# Living Room

10' 1" x 20' 6" ( 3.07m x 6.25m )

Window to front, electric fire place, patio doors to rear, carpet and radiator

### **Kitchen**

11' max x 10' 3" max ( 3.35m max x 3.12m max)

Door to rear, window to rear, laminated flooring, wall and base units, free standing washing machine, fridge/freezer, and a free standing electric oven with hob part tiling sink/drainer

### Landing

Carpet and loft access

#### **Bedroom One**

12' 9" max x 9' 9" max ( 3.89m max x 2.97m max)

Window to rear, carpet and radiator

## **Bedroom Two**

11' 3" max x 9' 10" max ( 3.43m max x 3.00m max)

Window to rear, carpet and radiator

#### **Bedroom Three**

12' 4" max x 7' 9" max ( 3.76m max x 2.36m max)

Window to front, carpet and radiator

#### Bathroom

Window to front, vinyl flooring, WC, wash hand basin, radiator, shower system fitted, fully tilled