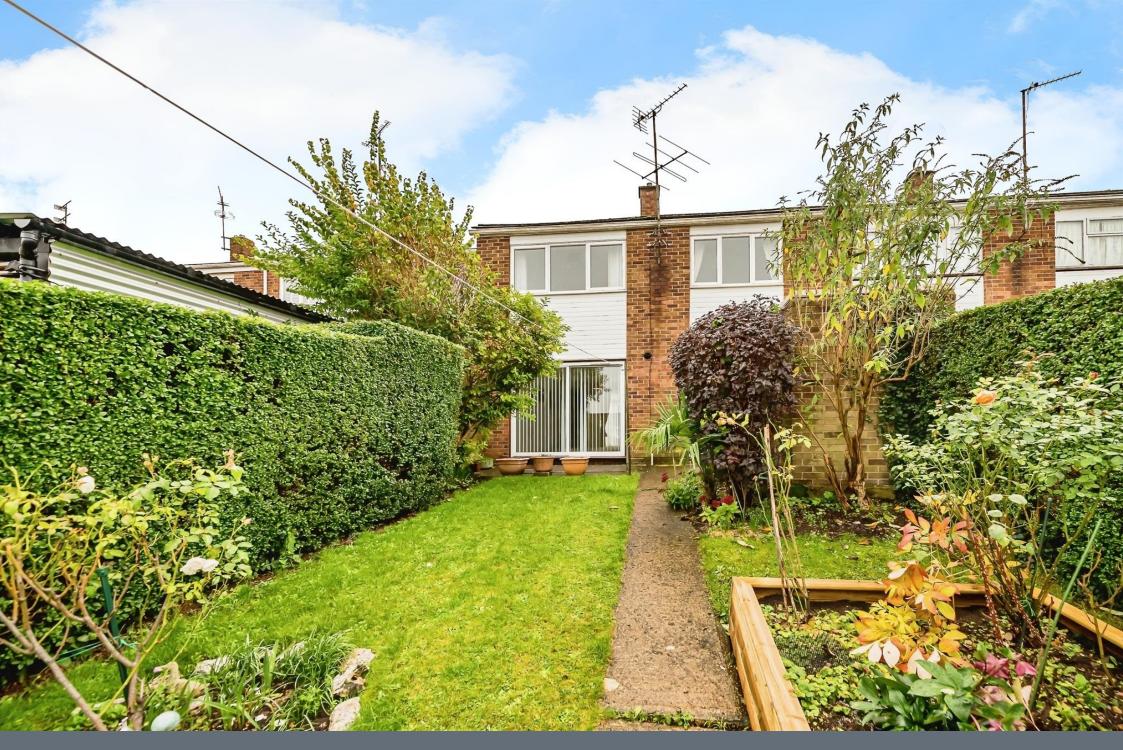

To the front of the property is a well maintained front garden and to the rear of the property is a generous rear garden offering potential to extend (stpp) as well as communal parking to the rear.

This property is an ideal home for someone to move straight into!

# **Rear Garden**

Enclosed hedges, paved pathway leading to off street parking

Parking

Communal parking to rear

Residential Sales & Lettings | Mortgage Services | Conveyancing | Surveyors | Land & New Homes