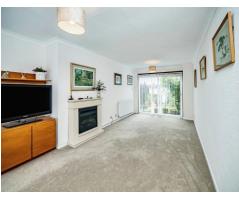

# Living Room

10' 1" x 20' 6" ( 3.07m x 6.25m )

Window to front, electric fire place, patio doors to rear, carpet and radiator