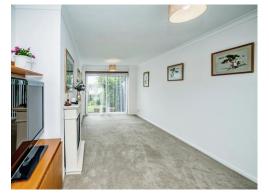

# Living Room

10' 1" x 20' 6" ( 3.07m x 6.25m )

Window to front, electric fire place, patio doors to rear, carpet and radiator