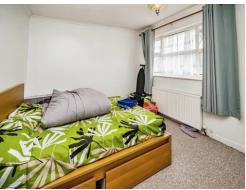

#### **Bedroom One**

11' 33 x 10' 72 ( 3.35m 33 x 3.05m 72 ) Window to front, carpet, radiator, storage cupboard