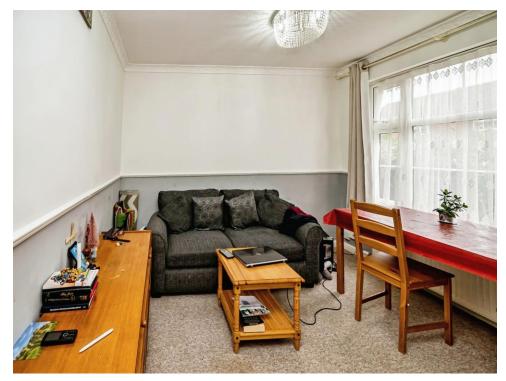

## Living Room

11' 30 MAX x 10' 74 MAX ( 3.35m 30 MAX x 3.05m 74 MAX ) Window to front, carpet radiator