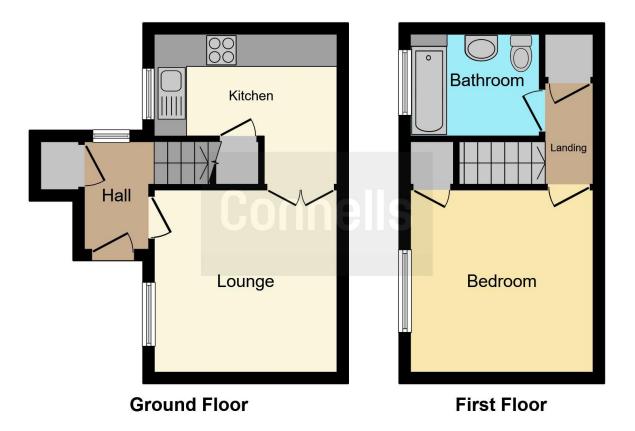

## **Entrance Hall**

Door to side, carpet - cupboard

## Living Room

11' 30 MAX x 10' 74 MAX ( 3.35m 30 MAX x 3.05m 74 MAX ) Window to front, carpet radiator

#### **Kitchen**

10' 74 x 8' 90 Max ( 3.05m 74 x 2.44m 90 Max )

(measurements into door cove)

Window to front, vinyl, radiator, wall and base units, part tiling, space for a washing machine, understairs storage.

#### Landing

Carpet and loft acces

#### **Bedroom One**

11' 33 x 10' 72 ( 3.35m 33 x 3.05m 72 ) Window to front, carpet, radiator, storage cupboard

#### Bathroom

Window to front, tiling underfoot WC, wash hand basin, shower cubical, fully tiled

**Front Garden** 

Patio, enclosed hedges