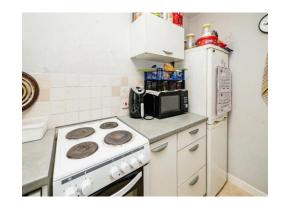

#### **Kitchen**

10' 74 x 8' 90 Max ( 3.05m 74 x 2.44m 90 Max )

(measurements into door cove)

Window to front, vinyl, radiator, wall and base units, part tiling, space for a washing machine, understairs storage.