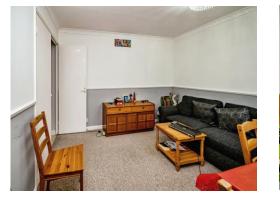

## Living Room

11' 30 MAX x 10' 74 MAX ( 3.35m 30 MAX x 3.05m 74 MAX ) Window to front, carpet radiator