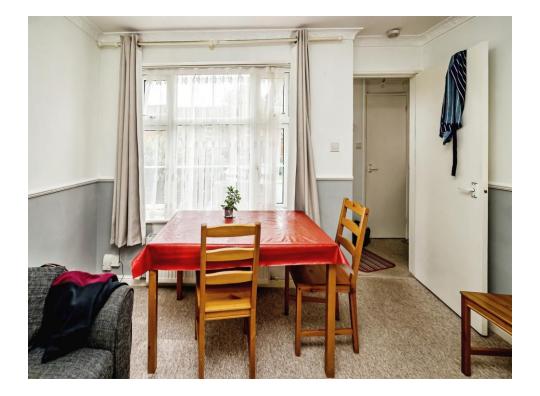

## Living Room

11' 30 MAX x 10' 74 MAX ( 3.35m 30 MAX x 3.05m 74 MAX ) Window to front, carpet radiator