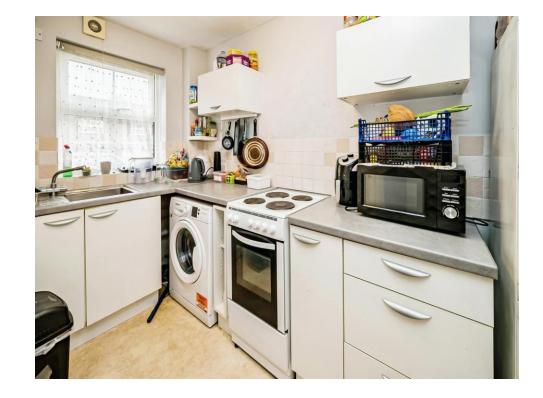

#### **Kitchen**

10' 74 x 8' 90 Max ( 3.05m 74 x 2.44m 90 Max )

(measurements into door cove)

Window to front, vinyl, radiator, wall and base units, part tiling, space for a washing machine, understairs storage.