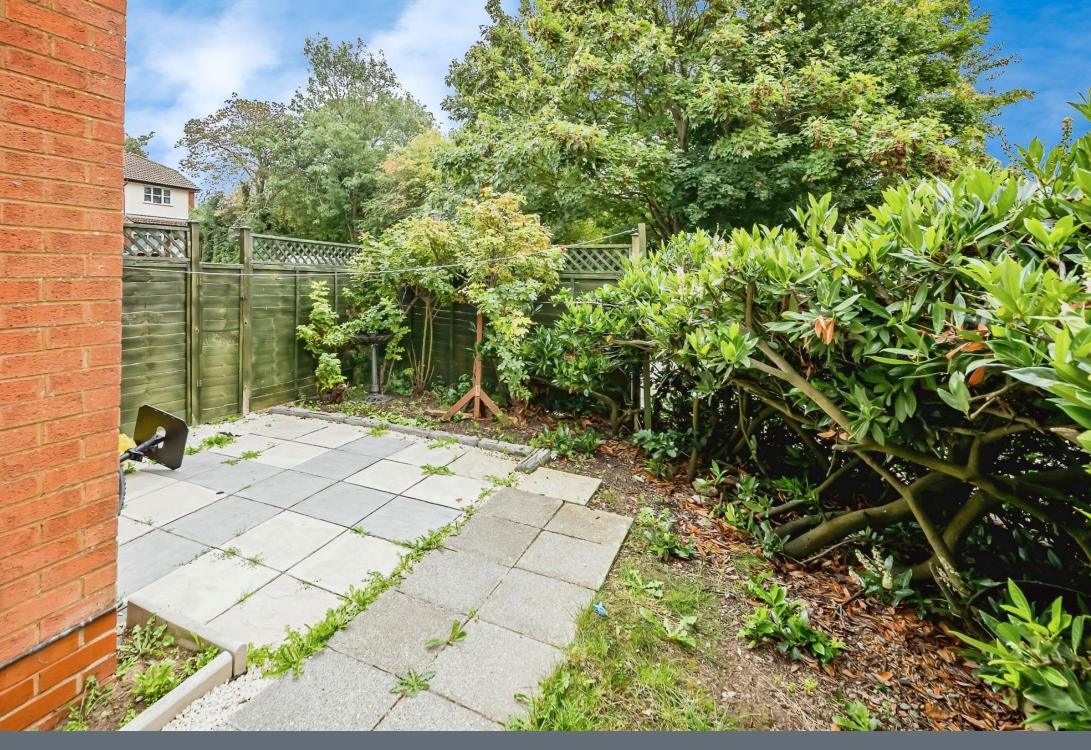

#### Bathroom

Window to front, tiling underfoot WC, wash hand basin, shower cubical, fully tiled

**Front Garden** 

Patio, enclosed hedges