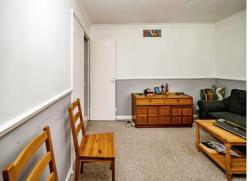

## Living Room

11' 30 MAX x 10' 74 MAX ( 3.35m 30 MAX x 3.05m 74 MAX ) Window to front, carpet radiator

#### Landing

Carpet and loft acces