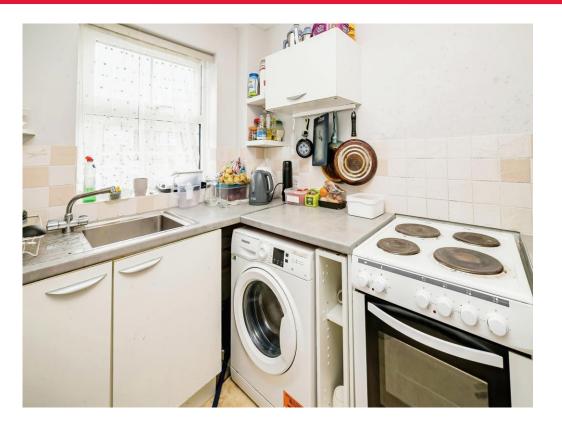

#### **Kitchen**

10' 74 x 8' 90 Max ( 3.05m 74 x 2.44m 90 Max )

(measurements into door cove)

Window to front, vinyl, radiator, wall and base units, part tiling, space for a washing machine, understairs storage.