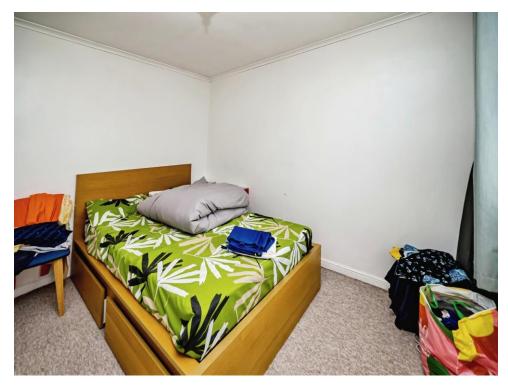

#### **Bedroom One**

11' 33 x 10' 72 ( 3.35m 33 x 3.05m 72 ) Window to front, carpet, radiator, storage cupboard