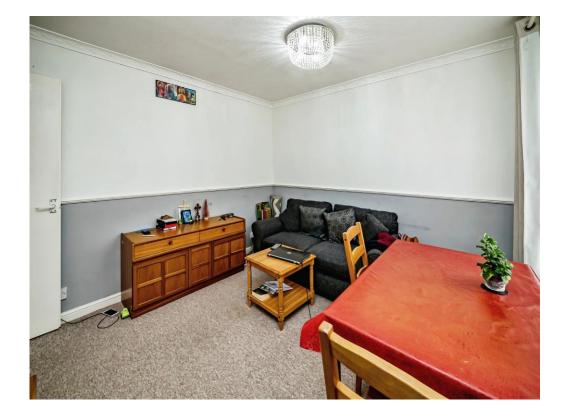

## Living Room

11' 30 MAX x 10' 74 MAX ( 3.35m 30 MAX x 3.05m 74 MAX ) Window to front, carpet radiator