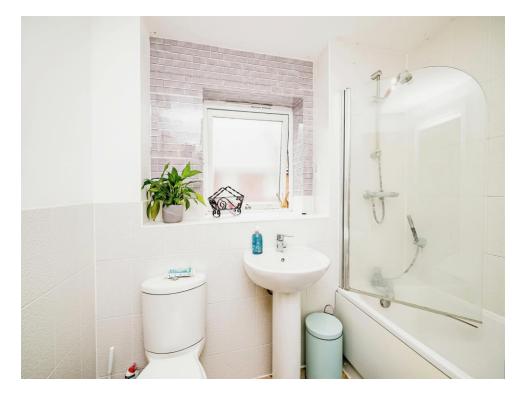

#### Bathroom

Window to side, vinyl flooring, bath/mixer, shower, wash hand basin, WC, part tiling and towel rail