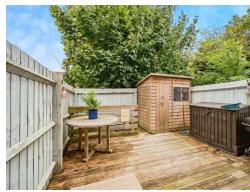

Connells

Boldison Close AYLESBURY

# Boldison Close AYLESBURY HP19 8JL







# **Property Description**

We are pleased to bring to the market this well presented and spacious two double bedroom terraced property. Situated in central Aylesbury close to the town centre and railway station.

The property features double glazing, gas heating system with radiators, entrance hall, cloakroom, lounge/dining room, fitted kitchen, two double bedrooms, bathroom, enclosed rear garden and allocated parking.

#### Cloakroom

Window to rear, vinyl flooring, WC, wash hand basin, splash back

## **Living Room**

19' 53 x 13' 32 ( 5.79m 53 x 3.96m 32 )

Measurements into door way

Window to front, carpet underfoot, radiator, under stair storage.

#### Kitchen

11' 91 x 6' 09 ( 3.35m 91 x 1.83m 09 )

Window to rear, laminated flooring, wall and base units, gas hob and electric ove