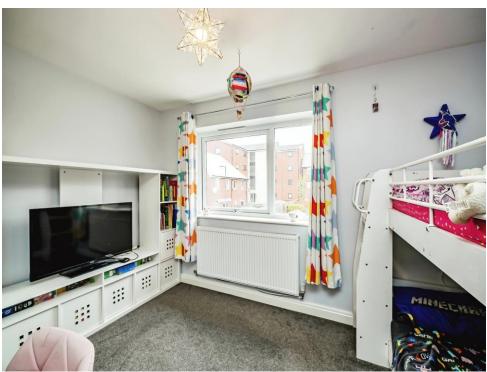

#### **Bedroom One**

13' 42 x 10' 23 ( 3.96m 42 x 3.05m 23 ) Measurements into cove

Window to rear, carpet and radiator

#### **Bedroom Two**

13'  $40 \times 11$ ' 28 (  $3.96 \text{m} \ 40 \times 3.35 \text{m} \ 28$  ) Window to front, carpet, radiator, airing cupboard