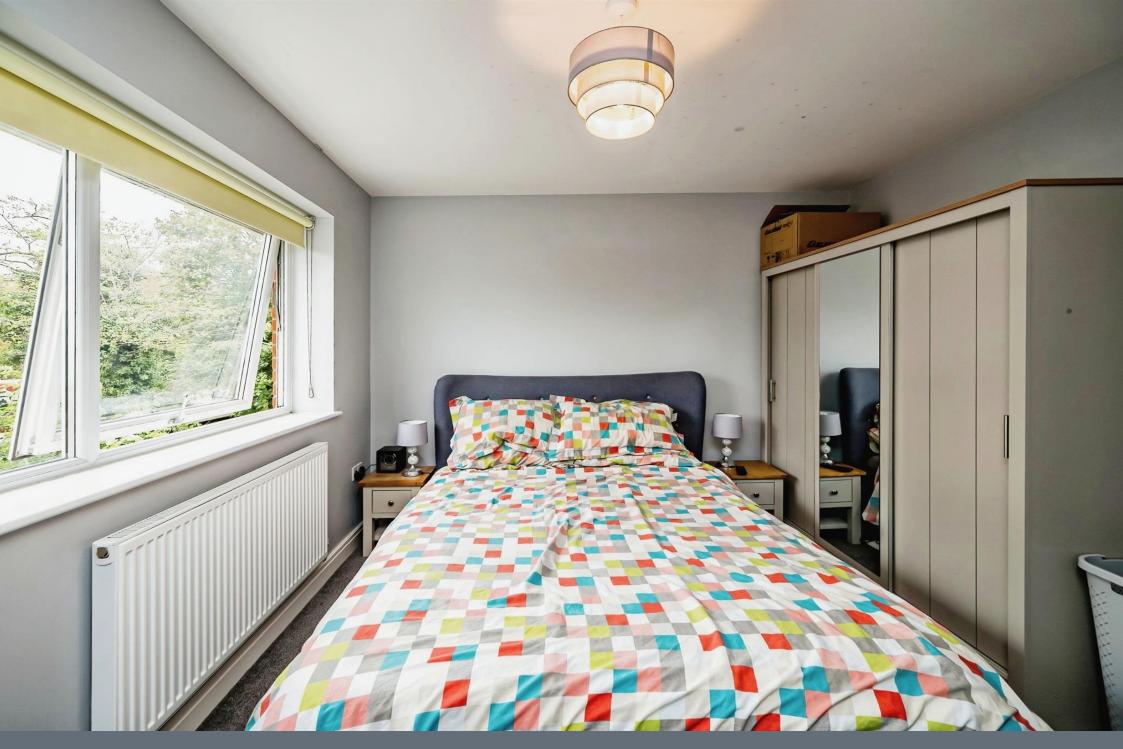

#### **Bedroom One**

13' 42 x 10' 23 ( 3.96m 42 x 3.05m 23 ) Measurements into cove

Window to rear, carpet and radiator

#### **Bedroom Two**

13'  $40 \times 11$ ' 28 (  $3.96 \text{m} \ 40 \times 3.35 \text{m} \ 28$  ) Window to front, carpet, radiator, airing cupboard