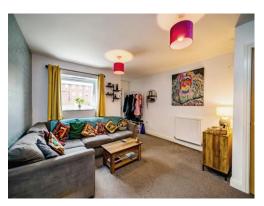

## **Living Room**

19' 53 x 13' 32 ( 5.79m 53 x 3.96m 32 )

Measurements into door way

Window to front, carpet underfoot, radiator, under stair storage.