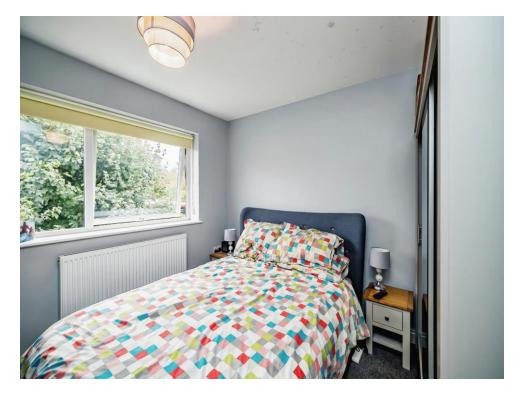

#### **Bedroom One**

13' 42 x 10' 23 ( 3.96m 42 x 3.05m 23 ) Measurements into cove

Window to rear, carpet and radiator

#### **Bedroom Two**

13'  $40 \times 11$ ' 28 (  $3.96 \text{m} \ 40 \times 3.35 \text{m} \ 28$  ) Window to front, carpet, radiator, airing cupboard