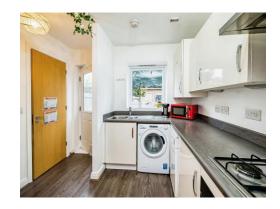

#### Kitchen

11' 91 x 6' 09 ( 3.35m 91 x 1.83m 09 )

Window to rear, laminated flooring, wall and base units, gas hob and electric oven, space for washing machine and dishwasher, boiler