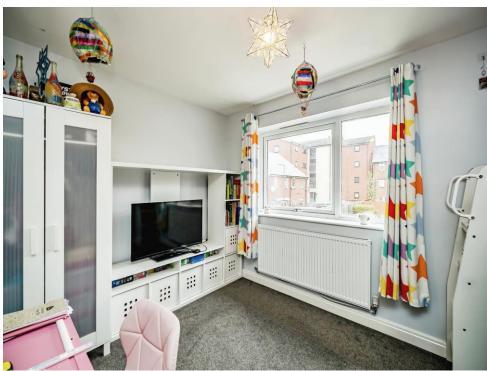

#### **Bedroom One**

13' 42 x 10' 23 ( 3.96m 42 x 3.05m 23 ) Measurements into cove

Window to rear, carpet and radiator

#### **Bedroom Two**

13'  $40 \times 11$ ' 28 (  $3.96 \text{m} \ 40 \times 3.35 \text{m} \ 28$  ) Window to front, carpet, radiator, airing cupboard