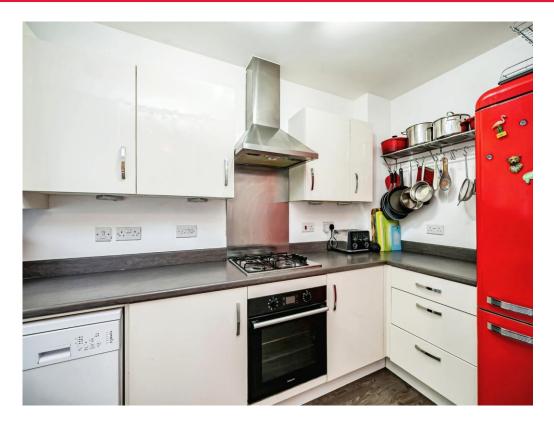

#### Kitchen

11' 91 x 6' 09 ( 3.35m 91 x 1.83m 09 )

Window to rear, laminated flooring, wall and base units, gas hob and electric oven, space for washing machine and dishwasher, boiler