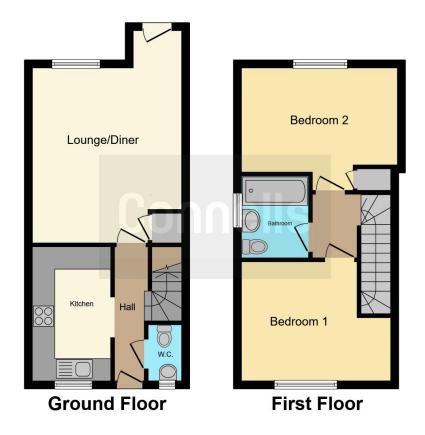

# **Property Description**

We are pleased to bring to the market this well presented and spacious two double bedroom terraced property. Situated in central Aylesbury close to the town centre and railway station.

The property features double glazing, gas heating system with radiators, entrance hall, cloakroom, lounge/dining room, fitted kitchen, two double bedrooms, bathroom, enclosed rear garden and allocated parking.

#### Cloakroom

Window to rear, vinyl flooring, WC, wash hand basin, splash back

## **Living Room**

19' 53 x 13' 32 ( 5.79m 53 x 3.96m 32 )

Measurements into door way

Window to front, carpet underfoot, radiator, under stair storage.

#### Kitchen

11' 91 x 6' 09 ( 3.35m 91 x 1.83m 09 )

Window to rear, laminated flooring, wall and base units, gas hob and electric oven, space for washing machine and dishwasher, boiler

# Landing

Carpet and loft access

#### **Bedroom One**

13' 42 x 10' 23 ( 3.96m 42 x 3.05m 23 ) Measurements into cove

Window to rear, carpet and radiator

#### **Bedroom Two**

13'  $40 \times 11$ ' 28 (  $3.96 \text{m} \ 40 \times 3.35 \text{m} \ 28$  ) Window to front, carpet, radiator, airing cupboard

#### Bathroom

Window to side, vinyl flooring, bath/mixer, shower, wash hand basin, WC, part tiling and towel rail

#### Rear Garden

Decking and side access

### **Parking**

Two allocated spaces

This floor plan is for illustrative purposes only. It is not drawn to scale. Any measurements, floor areas (including any total floor area), openings and orientation are approximate. No details are guaranteed, they cannot be relied upon for any purpose and they do not form part of any agreement. No liability is taken for any error, omission or misstatement. A party must rely upon its own inspection(s). Powered by www.focalagent.com