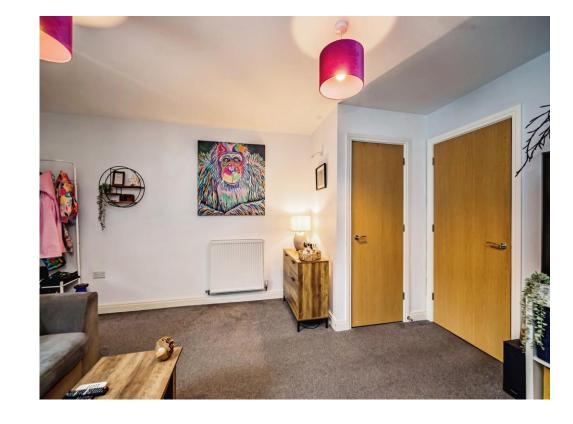

# Landing

Carpet and loft access

#### **Bedroom One**

13' 42 x 10' 23 ( 3.96m 42 x 3.05m 23 ) Measurements into cove

Window to rear, carpet and radiator

#### **Bedroom Two**

13'  $40 \times 11$ ' 28 (  $3.96 \text{m} \ 40 \times 3.35 \text{m} \ 28$  ) Window to front, carpet, radiator, airing cupboard