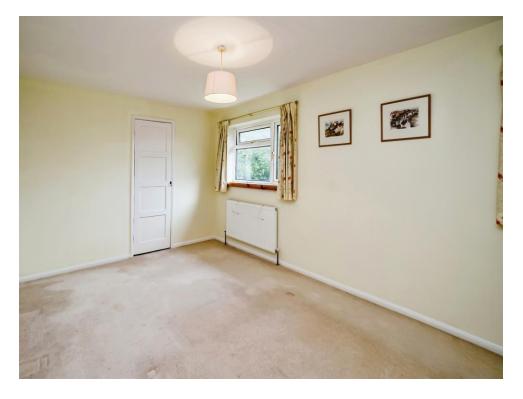

#### **Bedroom One**

10' 61 x 9' 87 ( 3.05m 61 x 2.74m 87 )

Window to rear, carpeted flooring, radiator, storage cupboard.

#### **Bedroom Two**

14' 72 x 10' 51 ( 4.27m 72 x 3.05m 51 )

Window to rear, carpeted flooring, radiator, storage cupboard

#### **Bedroom Three**

10' 68 x 6' 4 ( 3.05m 68 x 1.83m 4 )

Window to front, carpeted flooring and a radiator