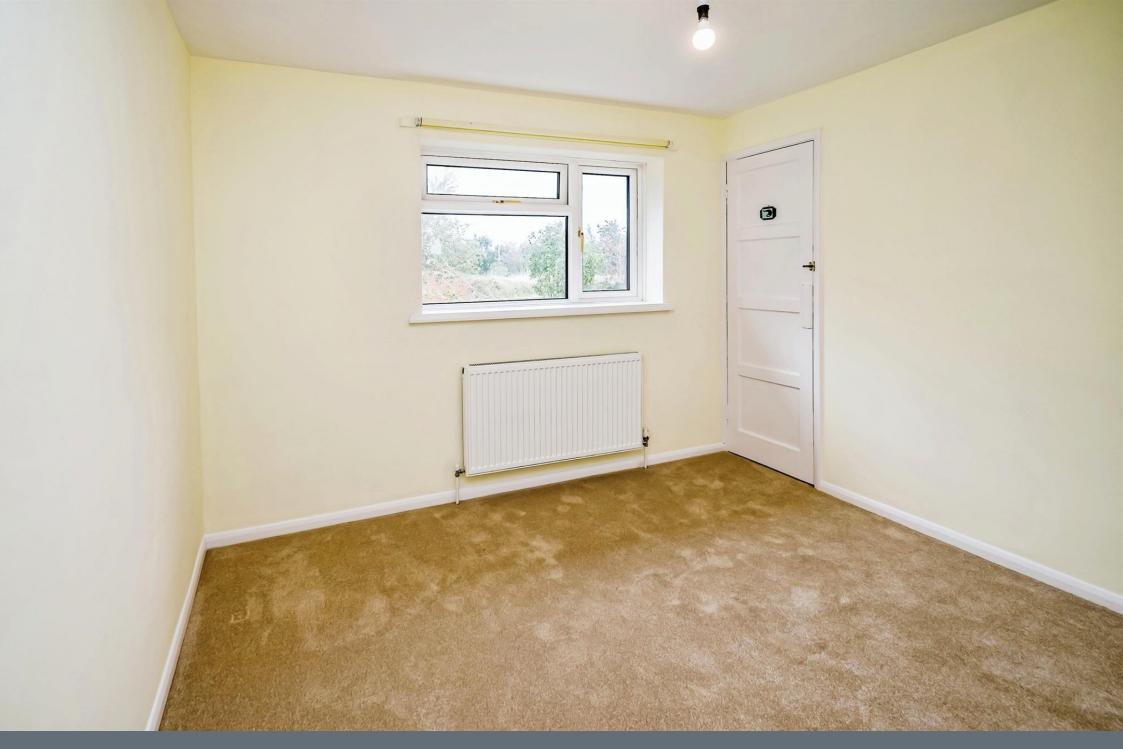

#### **Bedroom One**

10' 61 x 9' 87 ( 3.05m 61 x 2.74m 87 )

Window to rear, carpeted flooring, radiator, storage cupboard.

#### **Bedroom Two**

14' 72 x 10' 51 ( 4.27m 72 x 3.05m 51 )

Window to rear, carpeted flooring, radiator, storage cupboard

#### **Bedroom Three**

10' 68 x 6' 4 ( 3.05m 68 x 1.83m 4 )

Window to front, carpeted flooring and a radiator