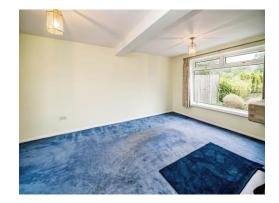

#### **Bedroom One**

10' 61 x 9' 87 ( 3.05m 61 x 2.74m 87 )

Window to rear, carpeted flooring, radiator, storage cupboard.

#### **Bedroom Two**

14' 72 x 10' 51 ( 4.27m 72 x 3.05m 51 )

Window to rear, carpeted flooring, radiator, storage cupboard

#### **Bedroom Three**

10' 68 x 6' 4 ( 3.05m 68 x 1.83m 4 )

Window to front, carpeted flooring and a radiator