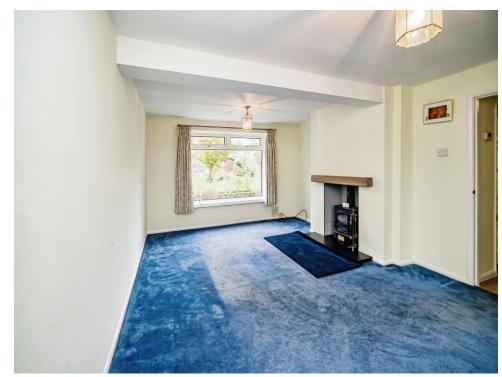

### **Living Room**

12' 25 x 18' 66 ( 3.66m 25 x 5.49m 66 ) Window to rear and front, carpeted flooring, radiator, log burner, upstairs storage