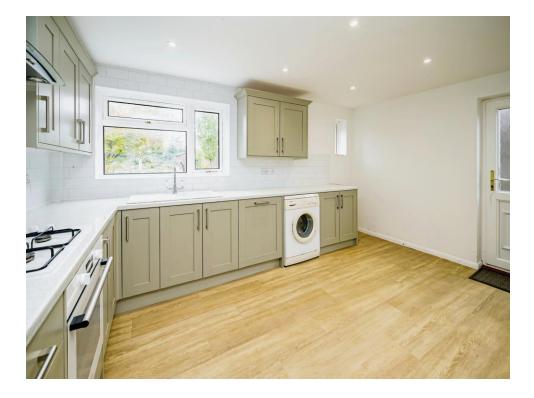

#### Kitchen/Diner

14' 63 x 13' 23 ( 4.27m 63 x 3.96m 23 )

Window to rear, door to side, window to side, kardeen flooring, part tiling, wall and base units space for appliances, radiator, gas hob and electric oven.