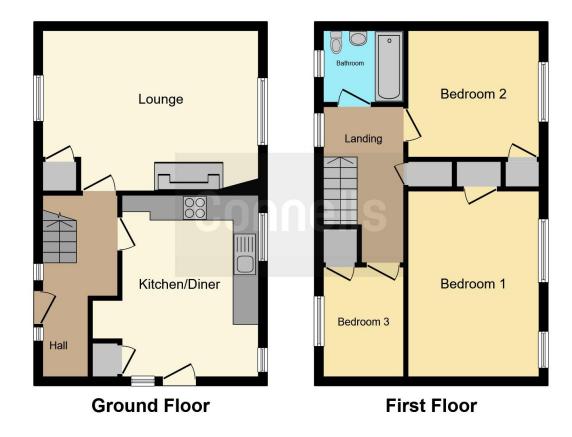

The property comprises of-

Entrance hall leading to a spacious and living room with a log burner and under stairs storage cupboard. The open plan kitchen /diner has karndean flooring with newly fitted kitchen units which space for integrated appliances.

To the first floor there are three bedrooms with built in wardrobe space to bedroom one and two. Main family bathroom and loft access to the landing which houses the main boiler.

There is a generous rear garden with raised flower beds, lawn and patio area. Side access to the front driveway and garden to front.

#### **Entrance Hall**

Door to the front

### **Living Room**

12' 25 x 18' 66 ( 3.66m 25 x 5.49m 66 ) Window to rear and front, carpeted flooring, radiator, log burner, upstairs storage

#### Kitchen/Diner

14' 63 x 13' 23 ( 4.27m 63 x 3.96m 23 )

Window to rear, door to side, window to side, kardeen flooring, part tiling, wall and base units space for appliances, radiator, gas hob and electric oven.

#### Landing

Carpeted flooring, loft access and boiler

#### **Bedroom One**

10' 61 x 9' 87 ( 3.05m 61 x 2.74m 87 )

Window to rear, carpeted flooring, radiator, storage cupboard.

#### **Bedroom Two**

14' 72 x 10' 51 ( 4.27m 72 x 3.05m 51 )

Window to rear, carpeted flooring, radiator, storage cupboard

#### **Bedroom Three**

10' 68 x 6' 4 ( 3.05m 68 x 1.83m 4 )

Window to front, carpeted flooring and a radiator

#### Bathroom

Window to the front, laminated flooring, WC, wash hand basin, bath/mixer, shower, fully tiled and a radiator