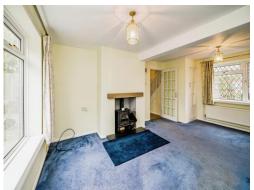

The property comprises of-

Entrance hall leading to a spacious and living room with a log burner and under stairs storage cupboard. The open plan kitchen /diner has karndean flooring with newly fitted kitchen units which space for integrated appliances.

### **Living Room**

12' 25 x 18' 66 ( 3.66m 25 x 5.49m 66 ) Window to rear and front, carpeted flooring, radiator, log burner, upstairs storage