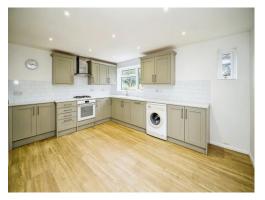

#### Kitchen/Diner

14' 63 x 13' 23 ( 4.27m 63 x 3.96m 23 )

Window to rear, door to side, window to side, kardeen flooring, part tiling, wall and base units space for appliances, radiator, gas hob and electric oven.