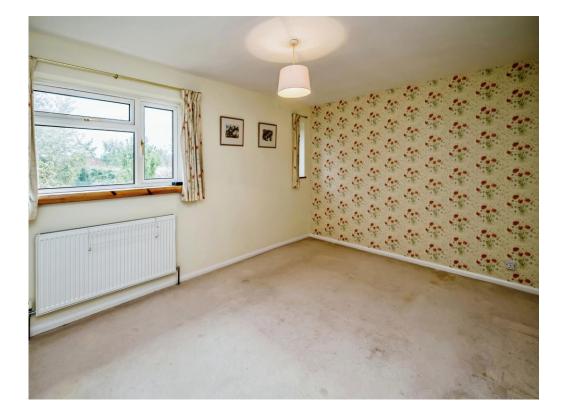

#### **Bedroom One**

10' 61 x 9' 87 ( 3.05m 61 x 2.74m 87 )

Window to rear, carpeted flooring, radiator, storage cupboard.

#### **Bedroom Two**

14' 72 x 10' 51 ( 4.27m 72 x 3.05m 51 )

Window to rear, carpeted flooring, radiator, storage cupboard

#### **Bedroom Three**

10' 68 x 6' 4 ( 3.05m 68 x 1.83m 4 )

Window to front, carpeted flooring and a radiator