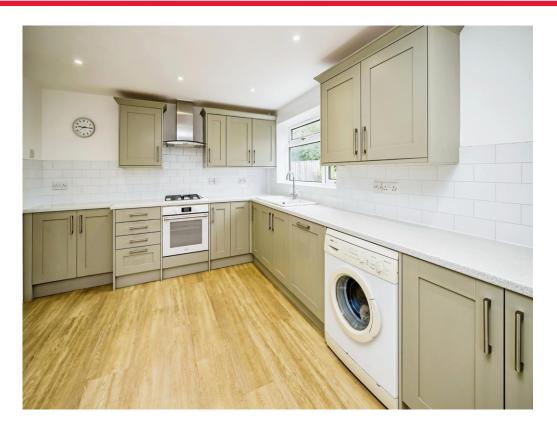

The property comprises of-

Entrance hall leading to a spacious and living room with a log burner and under stairs storage cupboard. The open plan kitchen /diner has karndean flooring with newly fitted kitchen units which space for integrated appliances.

#### Kitchen/Diner

14' 63 x 13' 23 ( 4.27m 63 x 3.96m 23 )

Window to rear, door to side, window to side, kardeen flooring, part tiling, wall and base units space for appliances, radiator, gas hob and electric oven.