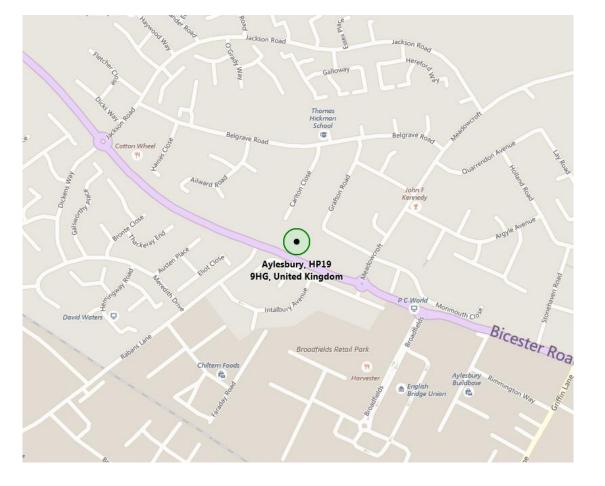

Connells

55 Mitcham Walk Aylesbury, Bucks HP19 9HG For Sale £180,000

#### Location

Mitcham Walk is situated on the north side of Aylesbury and within easy reach of the mainline rail station where the Chiltern Railways' journey to London Marylebone averages around 60 minutes. With bus services to Oxford, Milton Keynes, Watford and Stoke Mandeville run for the town centre. For road users there is good access to the motorway network via the M40, M25 and M1