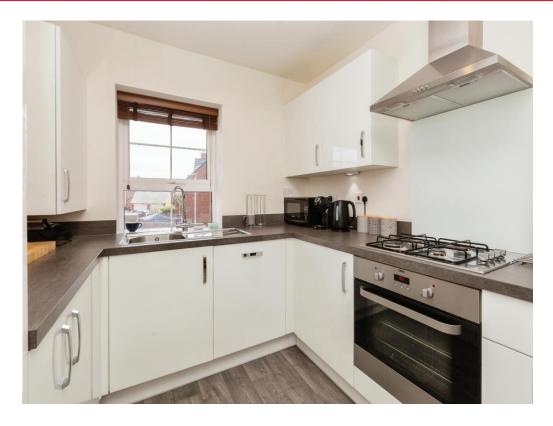

#### Kitchen

8' 92 x 12' 70 ( 2.44m 92 x 3.66m 70 )

Window to rear, vinyl flooring, wall and base units, gas hob, electric oven, boiler and sink/drainer