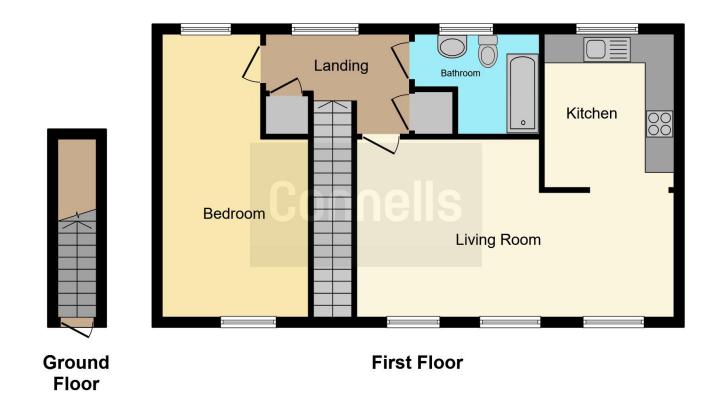

## **Entance Hall**

Door to front, carpet

# **Living Room**

21' 8" x 12' 70 ( 6.60m x 3.66m 70 )

Windows to front (three), vinyl flooring, radiator

#### Kitchen

8' 92 x 12' 70 ( 2.44m 92 x 3.66m 70 )

Window to rear, vinyl flooring, wall and base units, gas hob, electric oven, boiler and sink/drainer

## Landing

Window to rear, carpet, loft space

#### **Bedroom One**

19' 14 x 10' 93 (5.79m 14 x 3.05m 93) Window to rear, and front, carpet and radiator

### **Bathrooom**

Window to rear, part tiling, vinyl flooring bath/mixer and shower, radiator, shaving point

## **Parking**

Carport

Residential Sales & Lettings | Mortgage Services | Conveyancing | Surveyors | Land & New Homes

This floor plan is for illustrative purposes only. It is not drawn to scale. Any measurements, floor areas (including any total floor area), openings and orientation are approximate. No details are guaranteed, they cannot be relied upon for any purpose and they do not form part of any agreement. No liability is taken for any error, omission or misstatement. A party must rely upon its own inspection(s). Powered by www.focalagent.com