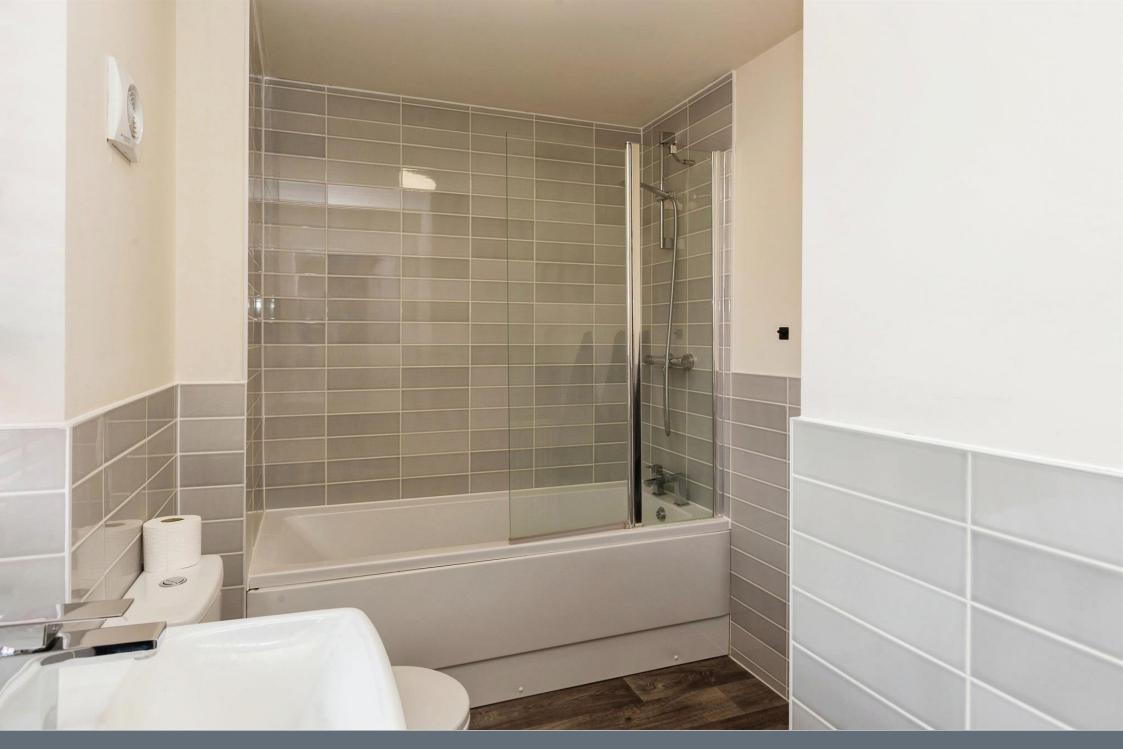

### **Bathrooom**

Window to rear, part tiling, vinyl flooring bath/mixer and shower, radiator, shaving point