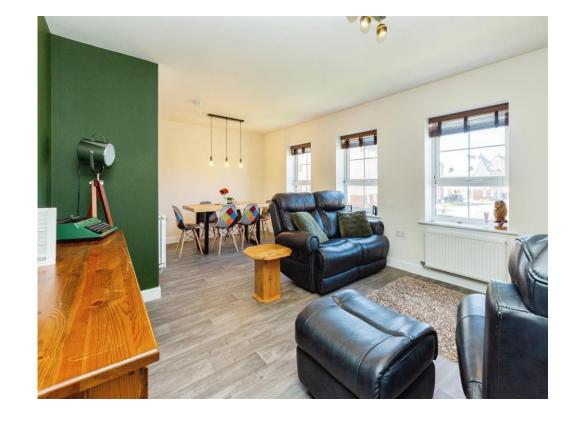

# **Living Room**

21' 8" x 12' 70 ( 6.60m x 3.66m 70 )

Windows to front (three), vinyl flooring, radiator