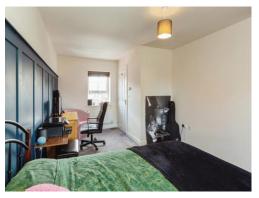

#### **Bedroom One**

19' 14 x 10' 93 (5.79m 14 x 3.05m 93) Window to rear, and front, carpet and radiator