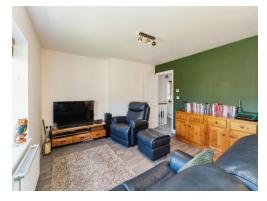

# **Living Room**

21' 8" x 12' 70 ( 6.60m x 3.66m 70 )

Windows to front (three), vinyl flooring, radiator