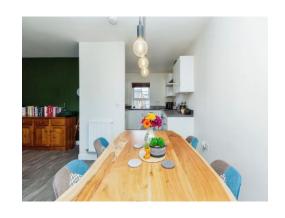

#### Kitchen

8' 92 x 12' 70 ( 2.44m 92 x 3.66m 70 )

Window to rear, vinyl flooring, wall and base units, gas hob, electric oven, boiler and sink/drainer