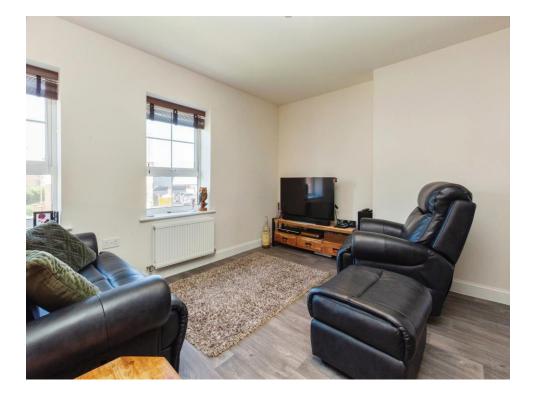

# **Living Room**

21' 8" x 12' 70 ( 6.60m x 3.66m 70 )

Windows to front (three), vinyl flooring, radiator