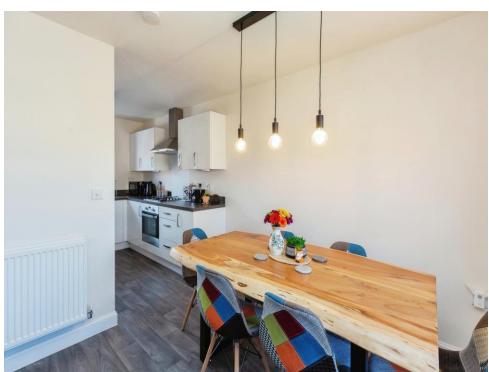

#### Kitchen

8' 92 x 12' 70 ( 2.44m 92 x 3.66m 70 )

Window to rear, vinyl flooring, wall and base units, gas hob, electric oven, boiler and sink/drainer