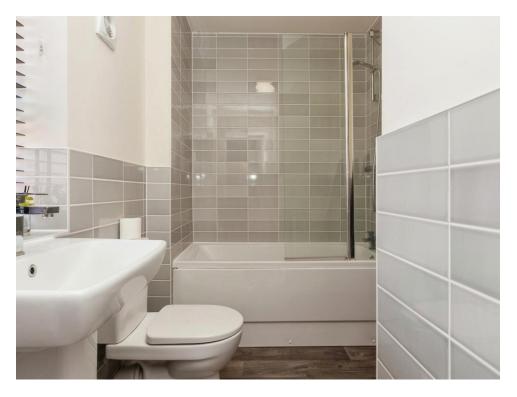

### **Bathrooom**

Window to rear, part tiling, vinyl flooring bath/mixer and shower, radiator, shaving point