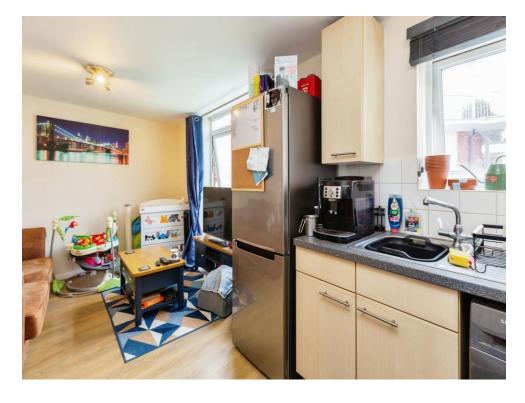

## Kitchen/Lounge

17' 7" meters x 9' 8" meters ( 5.36m meters x 2.95m meters )

Window to side, space for a fridge and washing machine, wall and base units, partial tiling electric oven and hob, vinyl flooring in kitchen area and laminated flooring in lounge.