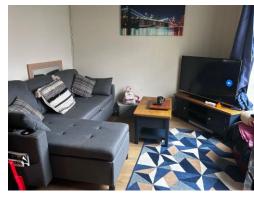

## Kitchen/Lounge

17' 7" meters x 9' 8" meters ( 5.36m meters x 2.95m meters )

Window to side, space for a fridge and washing machine, wall and base units, partial tiling electric oven and hob, vinyl flooring in kitchen area and laminated flooring in lounge.