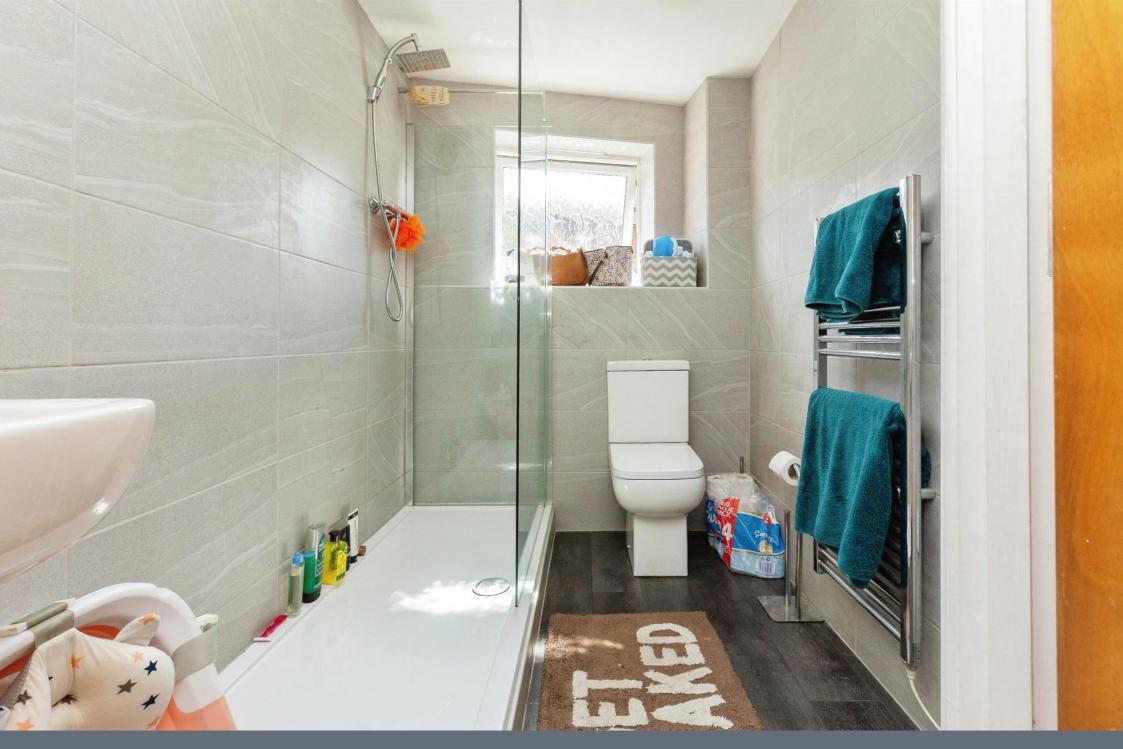

#### **Bathroom**

Window to rear, shaving point, wc, wash hand basin, fully tiled laminated flooring