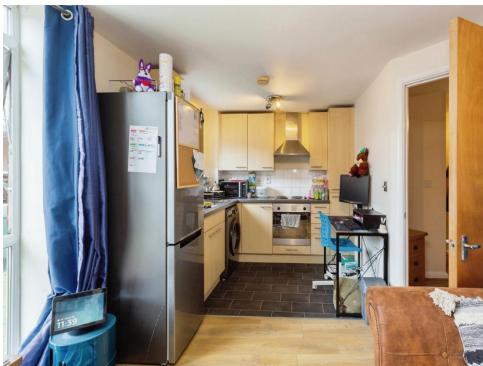

## Kitchen/Lounge

17' 7" meters x 9' 8" meters ( 5.36m meters x 2.95m meters )

Window to side, space for a fridge and washing machine, wall and base units, partial tiling electric oven and hob, vinyl flooring in kitchen area and laminated flooring in lounge.