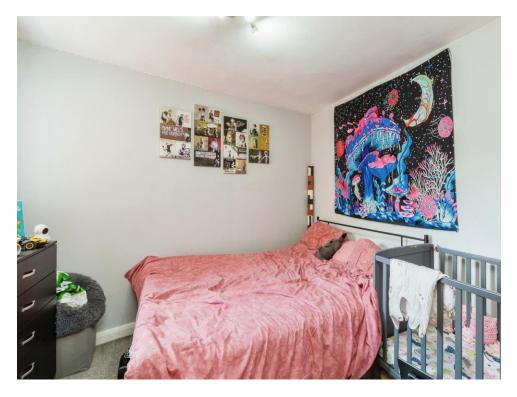

#### **Bedroom**

11' meters x 10' 2" meters ( 3.35m meters x 3.10m meters )

Window to rear, carpet