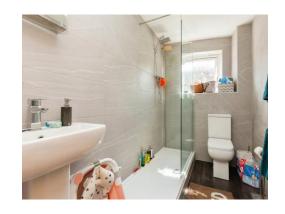

#### **Bathroom**

Window to rear, shaving point, wc, wash hand basin, fully tiled laminated flooring