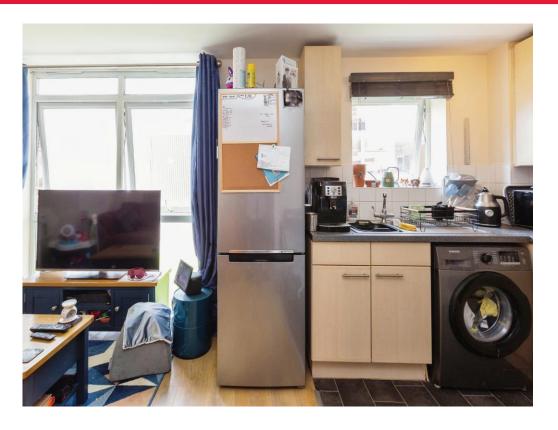

## Kitchen/Lounge

17' 7" meters x 9' 8" meters ( 5.36m meters x 2.95m meters )

Window to side, space for a fridge and washing machine, wall and base units, partial tiling electric oven and hob, vinyl flooring in kitchen area and laminated flooring in lounge.