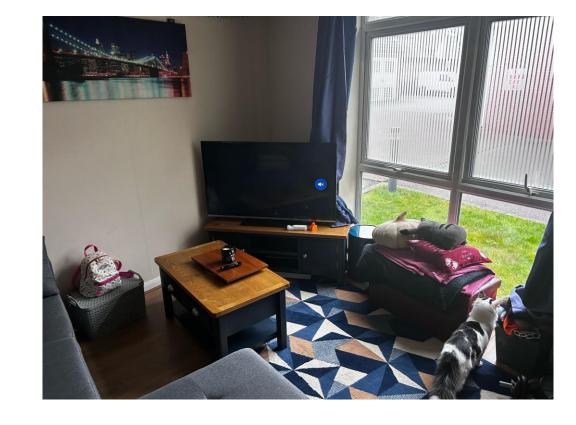

## Kitchen/Lounge

17' 7" meters x 9' 8" meters ( 5.36m meters x 2.95m meters )

Window to side, space for a fridge and washing machine, wall and base units, partial tiling electric oven and hob, vinyl flooring in kitchen area and laminated flooring in lounge.