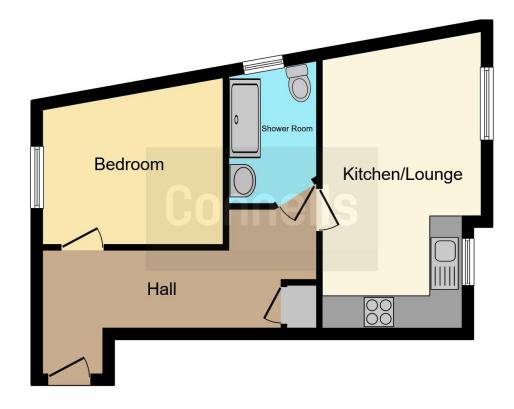

# **Property Description**

Connells are delighted to welcome to market this one bedroom apartment. This apartment is close to Aylesbury town centre making it close to amenities such as the train and bus station. The property has gated security.

#### **Entrace Hall**

Door to front, Under floor heating, laminated flooring, window storage

## Kitchen/Lounge

17' 7" meters x 9' 8" meters ( 5.36m meters x 2.95m meters )

Window to side, space for a fridge and washing machine, wall and base units, partial tiling electric oven and hob, vinyl flooring in kitchen area and laminated flooring in lounge.

#### **Bedroom**

11' meters x 10' 2" meters ( 3.35m meters x 3.10m meters )

Window to rear, carpet

#### **Bathroom**

Window to rear, shaving point, wc, wash hand basin, fully tiled laminated flooring

#### Rear Garden

Communal