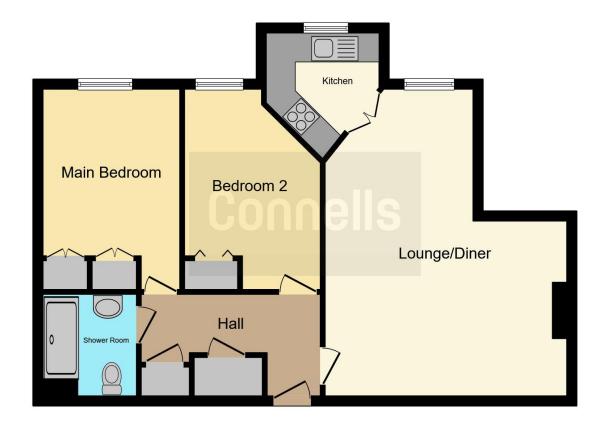

This property comprises of:

Entrance hall, spacious lounge / diner with plenty of flexible space, fitted kitchen, two double bedrooms with built in wardrobes to master and all with access to bathroom with assisted walk in shower.

#### Entrance Hall

Door to front, x two storage areas, carpet

#### Lounge

#### Kitchen

8' max x 7' 6" max ( 2.44m max x 2.29m max )

Window to front, electric hob and electric oven, part tiling, wall and base units. Sink/drainer space for a washing machine and fridge vinyl flooring

#### Bedroom 1

13' 8" max x 9' 3" max ( 4.17m max x 2.82m

#### max)

Window to front, carpet - build in wardrobe, radiator

#### Bedroom 2

13' 9" max x 9' 3" max ( 4.19m max x 2.82m max ) Widow to front, carpet and radiator

#### Bathroom

wc, wash hand basin, shower cubical fully tiled vinyl flooring

#### Gardens

Communal

Residential Sales & Lettings | Mortgage Services | Conveyancing | Surveyors | Land & New Homes

To view this property please contact Connells on