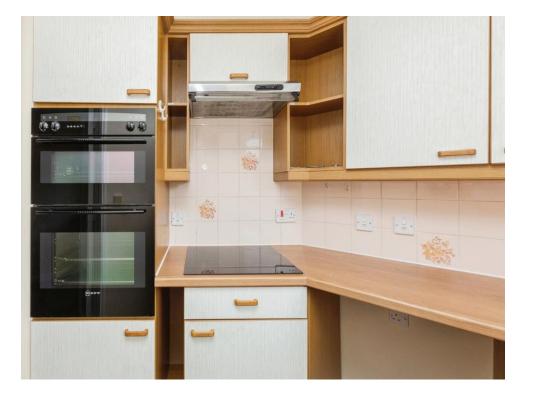

#### Kitchen

8' max x 7' 6" max ( 2.44m max x 2.29m max )

Window to front, electric hob and electric oven, part tiling, wall and base units. Sink/drainer space for a washing machine and fridge vinyl flooring