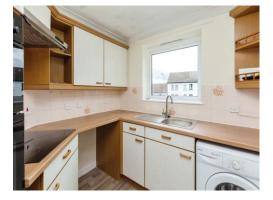

#### Kitchen

8' max x 7' 6" max ( 2.44m max x 2.29m max )

Window to front, electric hob and electric oven, part tiling, wall and base units. Sink/drainer space for a washing machine and fridge vinyl flooring