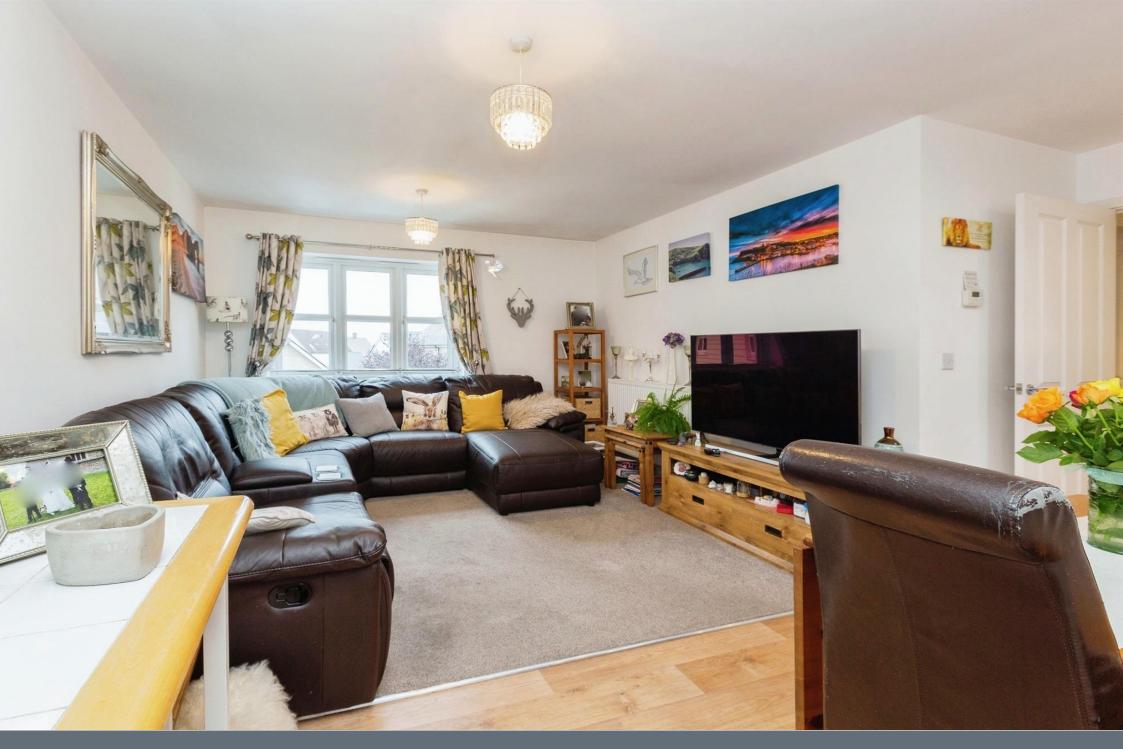

## Lounge Area (open Plan)

11' 9" x 10' 7" ( 3.58m x 3.23m )

Window to front, radiator, carpet