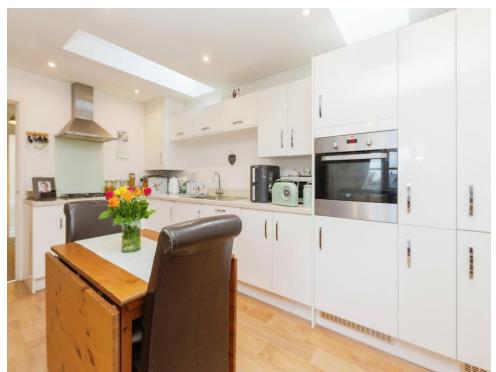

## Kitchen/Diner

16' 1" x 9' 9" ( 4.90m x 2.97m )

Skylight, window, wall and base units, sink/drainer, integrated gas/hob, electric oven, washing machine, dishwasher, fridge/freezer, radiator, laminated floor underneath