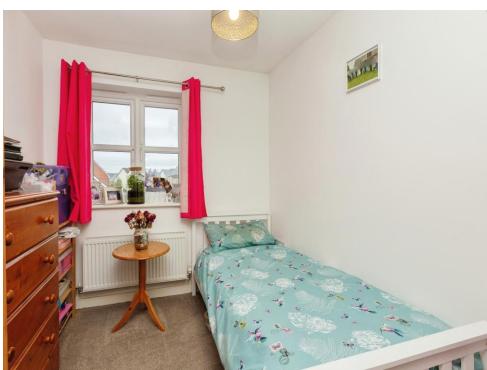

### **Bedroom 1**

13' 7" max x 9' 2" max ( 4.14m max x 2.79m max )

Window to front, build in wardrobe, radiator, carpet

## Bedroom 2

10' 3" max x 7' 11" max ( 3.12m max x 2.41m max )

Window to front, radiator, carpet