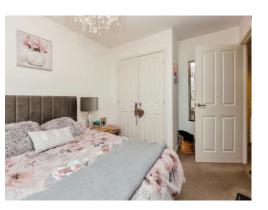

### **Bedroom 1**

13' 7" max x 9' 2" max ( 4.14m max x 2.79m max )

Window to front, build in wardrobe, radiator, carpet

## Bedroom 2

10' 3" max x 7' 11" max ( 3.12m max x 2.41m max )

Window to front, radiator, carpet