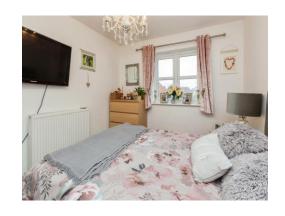

### **Bedroom 1**

13' 7" max x 9' 2" max ( 4.14m max x 2.79m max )

Window to front, build in wardrobe, radiator, carpet

## Bedroom 2

10' 3" max x 7' 11" max ( 3.12m max x 2.41m max )

Window to front, radiator, carpet