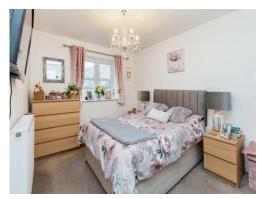

### **Bedroom 1**

13' 7" max x 9' 2" max ( 4.14m max x 2.79m max )

Window to front, build in wardrobe, radiator, carpet

## Bedroom 2

10' 3" max x 7' 11" max ( 3.12m max x 2.41m max )

Window to front, radiator, carpet