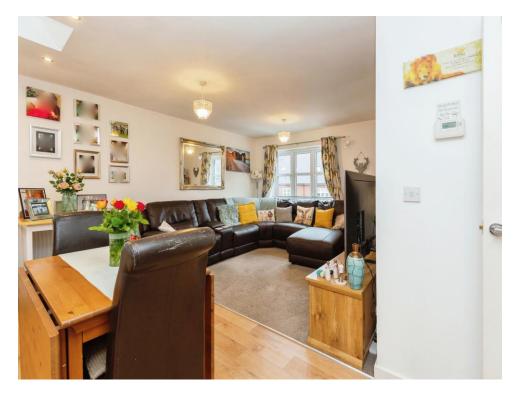

## Lounge Area (open Plan)

11' 9" x 10' 7" ( 3.58m x 3.23m )

Window to front, radiator, carpet