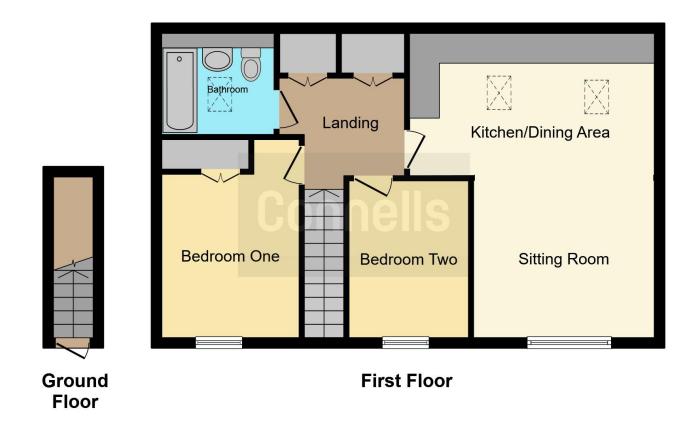

#### **Entrance**

Door to front, stairs to first floor, carpet, radiator

## Lounge Area (open Plan)

11' 9" x 10' 7" ( 3.58m x 3.23m )

Window to front, radiator, carpet

## Kitchen/Diner

16' 1" x 9' 9" ( 4.90m x 2.97m )

Skylight, window, wall and base units, sink/drainer, integrated gas/hob, electric oven, washing machine, dishwasher, fridge/freezer, radiator, laminated floor underneath

### **Bedroom 1**

13' 7" max x 9' 2" max ( 4.14m max x 2.79m max )

Window to front, build in wardrobe, radiator, carpet

## Bedroom 2

10' 3" max x 7' 11" max ( 3.12m max x 2.41m max )

Window to front, radiator, carpet

#### Bathroom

Skylight window, wc, wash hand basin, bath with shower, partial tiling, radiator

#### Side Garden

Side garden, laid lawn and enclosed fencing

## **Parking**

Carport under property with additional storage

Residential Sales & Lettings | Mortgage Services | Conveyancing | Surveyors | Land & New Homes

This floor plan is for illustrative purposes only. It is not drawn to scale. Any measurements, floor areas (including any total floor area), openings and orientation are approximate. No details are guaranteed, they cannot be relied upon for any purpose and they do not form part of any agreement. No liability is taken for any error, omission or misstatement. A party must rely upon its own inspection(s). Powered by www.focalagent.com