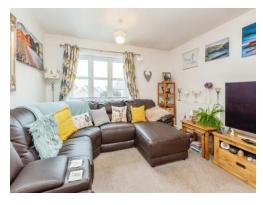

## Lounge Area (open Plan)

11' 9" x 10' 7" ( 3.58m x 3.23m )

Window to front, radiator, carpet