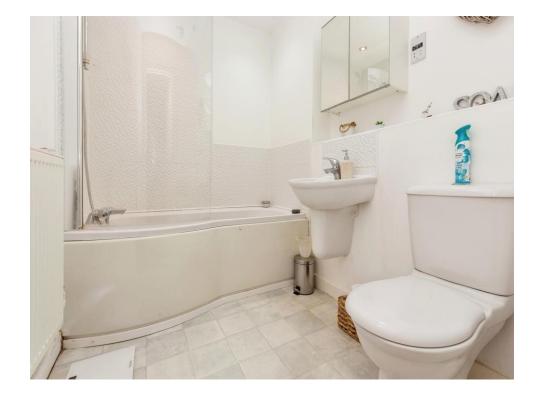

#### Bathroom

Skylight window, wc, wash hand basin, bath with shower, partial tiling, radiator