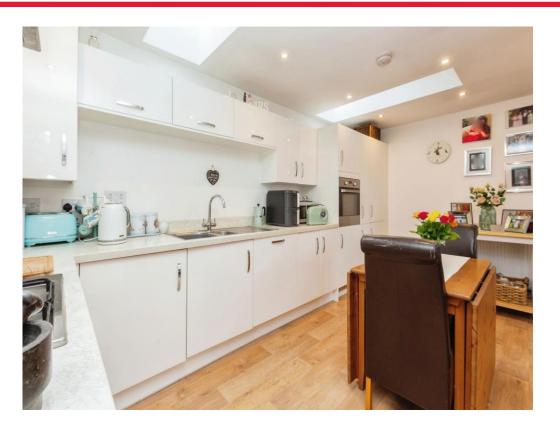

## Kitchen/Diner

16' 1" x 9' 9" ( 4.90m x 2.97m )

Skylight, window, wall and base units, sink/drainer, integrated gas/hob, electric oven, washing machine, dishwasher, fridge/freezer, radiator, laminated floor underneath