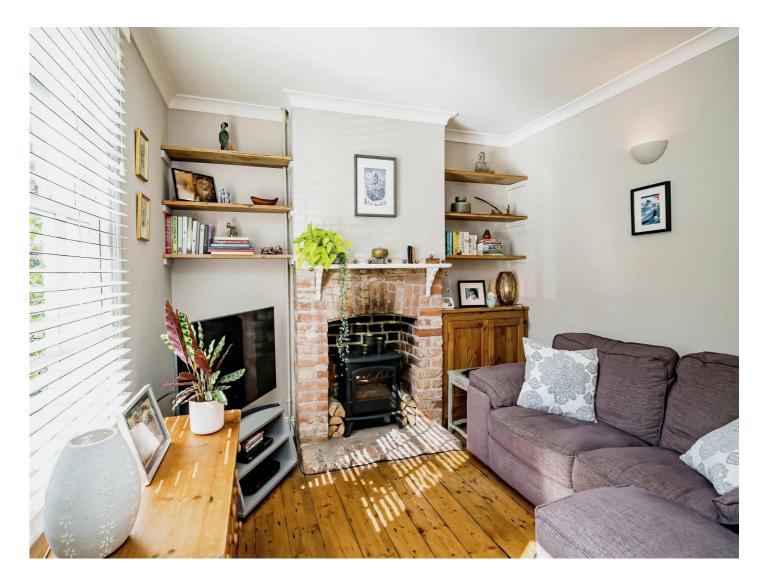

#### Lounge

11' 9" x 9' 9" ( 3.58m x 2.97m ) Door to front, feature fireplace, radiator, hardwood flooring