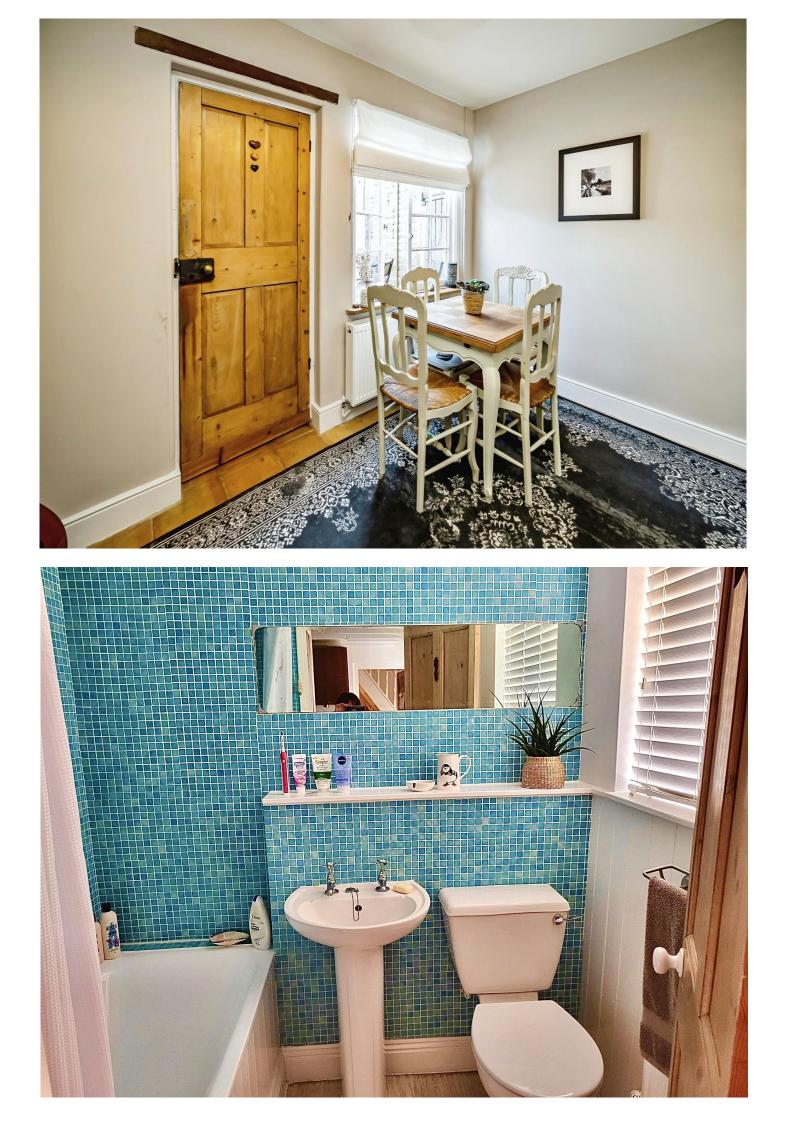

#### **Dinning Room**

11' 9" x 10' 3" (  $3.58m \times 3.12m$  ) Window to rear, tiling underfoot, feature fireplace and radiator

#### Bathroom

Window to side, laminated flooring, bath/mixer, shower, wash

hand basin, wc, radiator

This floor plan is for illustrative purposes only. It is not drawn to scale. Any measurements, floor areas (including any total floor area), openings and orientation are approximate. No details are guaranteed, they cannot be relied upon for any purpose and they do not form part of any agreement. No liability is taken for any error, omission or misstatement. A party must rely upon its own inspection(s). Powered by www.focalagent.com