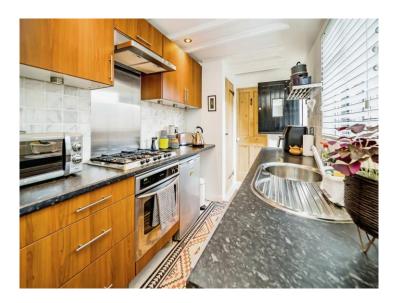

#### **Kitchen**

 $12^{\prime}\ x\ 6^{\prime}\ 4^{\prime\prime}$  (  $3.66m\ x\ 1.93m$  ) Window to side, wall base units, part tiling space for washing machine, dishwasher, sink/drainer, gas hob and electric oven