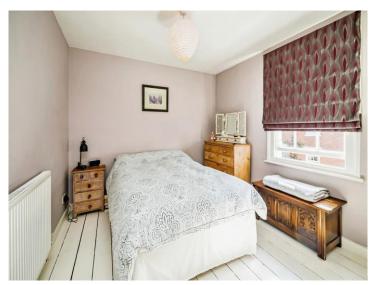

#### Bedroom 1

11' 9" x 11' 9" (3.58m x 3.58m ) Window to front, hardwood flooring, radiator

#### Bedroom 2

11' 9" x 7' 8" ( $3.58m\ x\ 2.34m$ ) Window to rear, hardwood flooring, radiator, wardrobe space