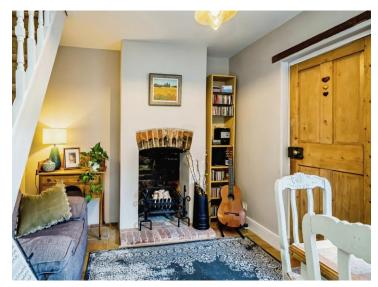

#### Lounge

11' 9" x 9' 9" ( 3.58m x 2.97m ) Door to front, feature fireplace, radiator, hardwood flooring