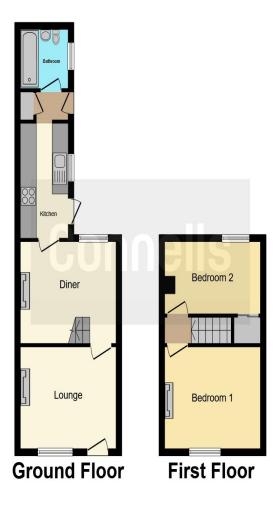

#### Bathroom

Window to side, laminated flooring, bath/mixer, shower, wash

hand basin, wc, radiator

This floor plan is for illustrative purposes only. It is not drawn to scale. Any measurements, floor areas (including any total floor area), openings and orientation are approximate. No details are guaranteed, they cannot be relied upon for any purpose and they do not form part of any agreement. No liability is taken for any error, omission or misstatement. A party must rely upon its own inspection(s). Powered by www.focalagent.com