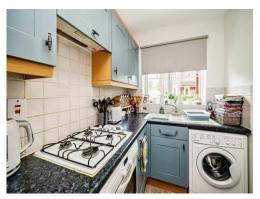

#### Kitchen

8' max x 5' 5" max ( 2.44m max x 1.65m max )

Window to front, wall and base units with free standing fridge freezer and washing machine, gas hob with electric oven and stainless steel sink drainer.