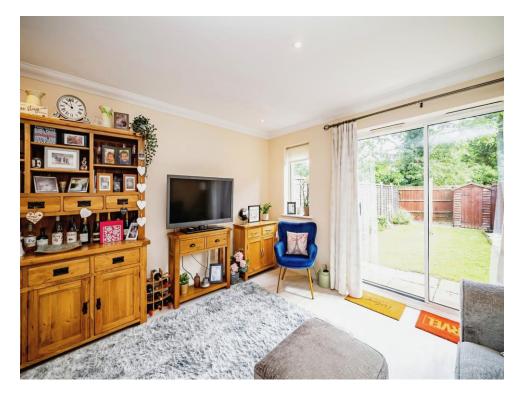

# **Livng Room**

12' 3" x 15' 3" ( 3.73m x 4.65m )

Patio doors to rear with window panel, laminated flooring, radiator, Storage cupboard.