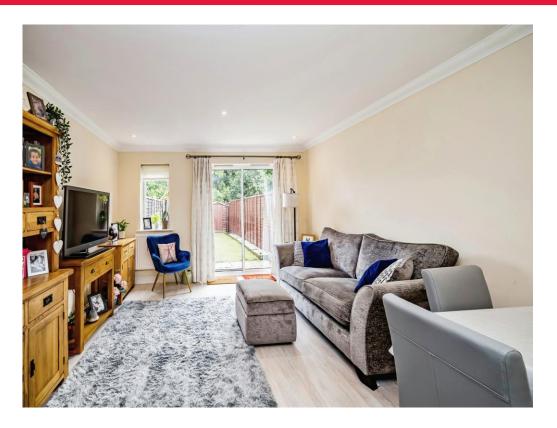

# **Livng Room**

12' 3" x 15' 3" ( 3.73m x 4.65m )

Patio doors to rear with window panel, laminated flooring, radiator, Storage cupboard.