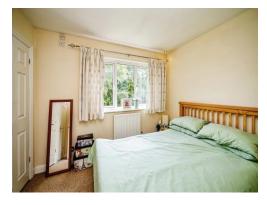

### **Bedroom One**

8' x 12' 3" ( 2.44m x 3.73m )

Window to rear, carpet, radiator, fitted wardrobes

## **Bedroom Two**

8' 4" x 10' 1" ( 2.54m x 3.07m )

Window to front, carpeted flooring, airing cupboard