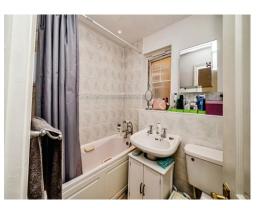

#### Bathroom

Window to side, vinyl flooring, wc, wash hand basin, radiator, bath/mixer