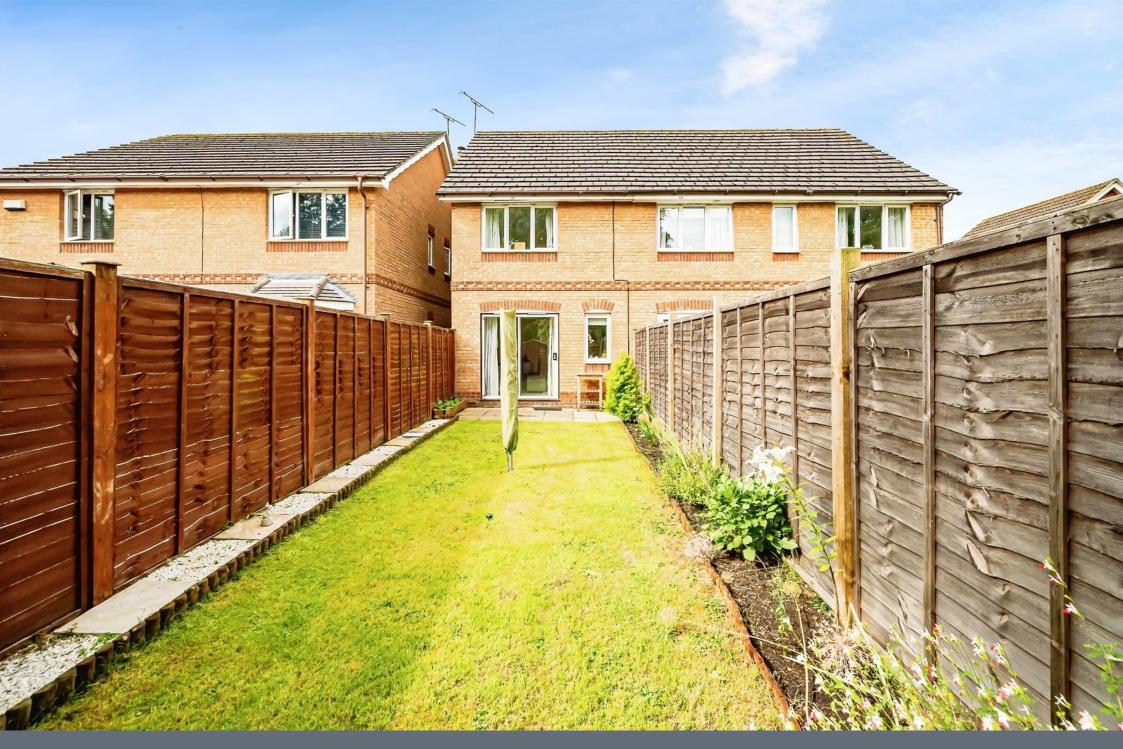

The property benefits from two double bedrooms, a lounge/diner, fitted kitchen and driveway for two cars. The property also has a good size rear garden.