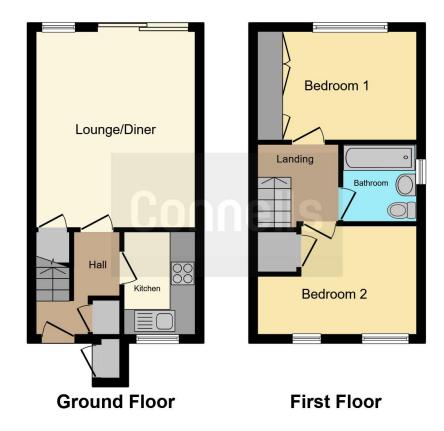

### **Entrance**

Door to front, laminated flooring, coat cupboard

#### Kitchen

8' max x 5' 5" max ( 2.44m max x 1.65m max )

Window to front, wall and base units with free standing fridge freezer and washing machine, gas hob with electric oven and stainless steel sink drainer.

# **Livng Room**

12' 3" x 15' 3" ( 3.73m x 4.65m )

Patio doors to rear with window panel, laminated flooring, radiator, Storage cupboard.

### **Bedroom One**

8' x 12' 3" ( 2.44m x 3.73m )

Window to rear, carpet, radiator, fitted wardrobes

## **Bedroom Two**

8' 4" x 10' 1" ( 2.54m x 3.07m )

Window to front, carpeted flooring, airing cupboard

#### Bathroom

Window to side, vinyl flooring, wc, wash hand basin, radiator, bath/mixer

### **Parking**

Driveway

Residential Sales & Lettings | Mortgage Services | Conveyancing | Surveyors | Land & New Homes

This floor plan is for illustrative purposes only. It is not drawn to scale. Any measurements, floor areas (including any total floor area), openings and orientation are approximate. No details are guaranteed, they cannot be relied upon for any purpose and they do not form part of any agreement. No liability is taken for any error, omission or misstatement. A party must rely upon its own inspection(s). Powered by www.focalagent.com