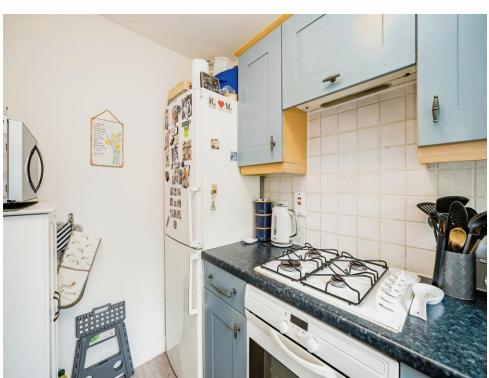

#### Kitchen

8' max x 5' 5" max ( 2.44m max x 1.65m max )

Window to front, wall and base units with free standing fridge freezer and washing machine, gas hob with electric oven and stainless steel sink drainer.