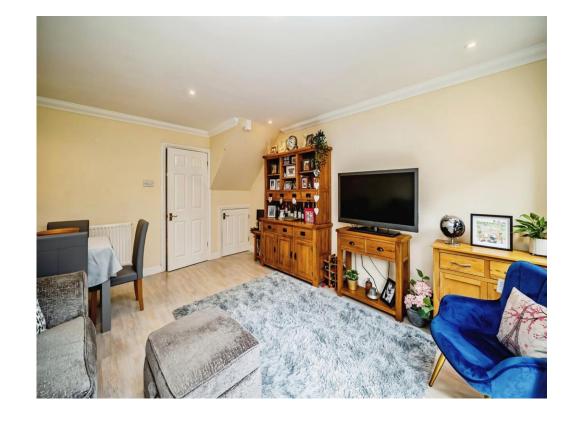

# **Livng Room**

12' 3" x 15' 3" ( 3.73m x 4.65m )

Patio doors to rear with window panel, laminated flooring, radiator, Storage cupboard.