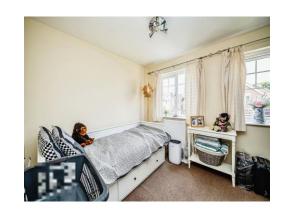

### **Bedroom One**

8' x 12' 3" ( 2.44m x 3.73m )

Window to rear, carpet, radiator, fitted wardrobes

## **Bedroom Two**

8' 4" x 10' 1" ( 2.54m x 3.07m )

Window to front, carpeted flooring, airing cupboard