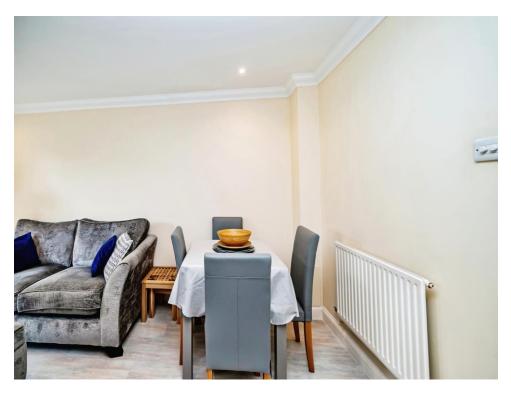

# **Livng Room**

12' 3" x 15' 3" ( 3.73m x 4.65m )

Patio doors to rear with window panel, laminated flooring, radiator, Storage cupboard.