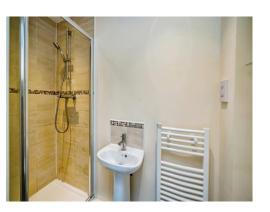

## **Ensuite**

radiator, ensuite - wc, wash hand basin, towel rail, partially tiled, shaving point, shower cubical

#### Bathroom

WC, wash hand basin, partial tilling, towel rail, bath/mixer