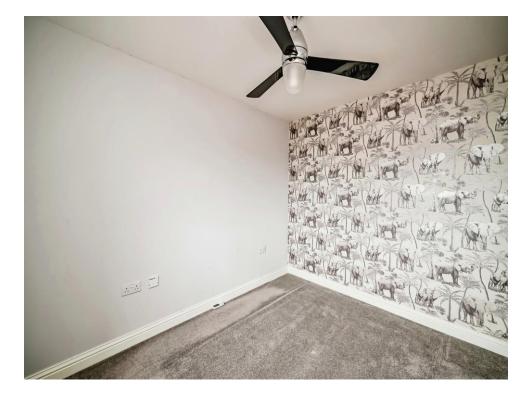

## **Bedroom One**

11' 10" max x 10' 9" max ( 3.61m max x 3.28m max )

Window to side, carpeted flooring underfoot, radiator

### **Bedroom Two**

10' 9" m x 7' 7" m ( 3.28m m x 2.31m m ) Window to side, carpet flooring and radiator