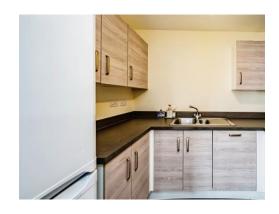

#### Kitchen

8' 11" max x 6' 9" max ( 2.72m max x 2.06m max )

Wall and base units, vinyl flooring, base units, Free standing fridge/freezer electric hob and oven, sink/drainer