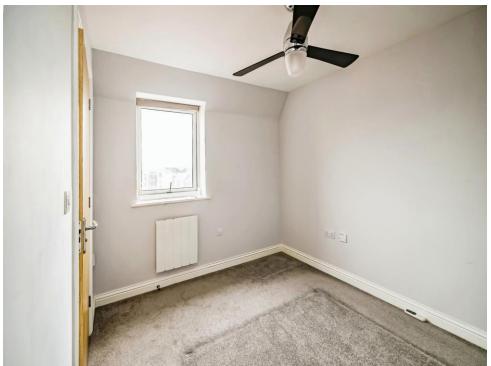

## **Bedroom One**

11' 10" max x 10' 9" max ( 3.61m max x 3.28m max )

Window to side, carpeted flooring underfoot, radiator

### **Bedroom Two**

10' 9" m x 7' 7" m ( 3.28m m x 2.31m m ) Window to side, carpet flooring and radiator