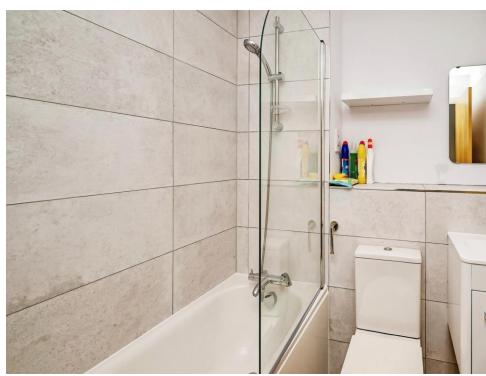

## **Ensuite**

radiator, ensuite - wc, wash hand basin, towel rail, partially tiled, shaving point, shower cubical

#### Bathroom

WC, wash hand basin, partial tilling, towel rail, bath/mixer