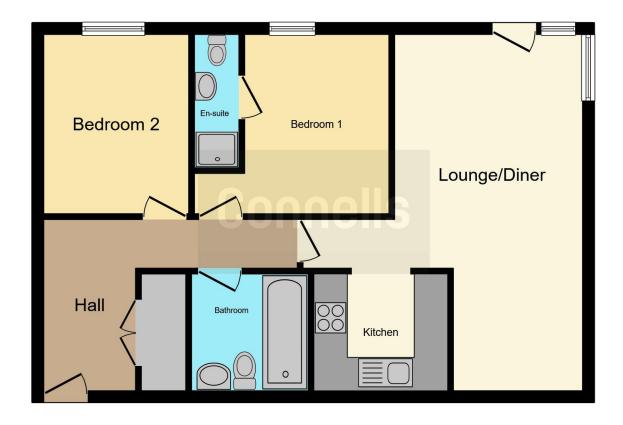

# **Property Description**

Connells Estate Agents are pleased to welcome to the market this well presented two bedroom TOP FLOOR APARTMENT close to the centre of Aylesbury. The property consists of a MODERN FITTED KITCHEN with integrated appliances, spacious lounge / diner two bedrooms, family bathroom, ENSUITE and a utility cupboard. Outside there is an ALLOCATED PARKING space for one vehicle. The property also benefits from NO ONWARD CHAIN. Viewing is highly recommended on this fantastic property,

#### **Entrance Hall**

Door to side, carpet, double storage

## Lounge/Diner

#### Kitchen

8' 11" max x 6' 9" max ( 2.72m max x 2.06m max )

Wall and base units, vinyl flooring, base units, Free standing fridge/freezer electric hob and oven, sink/drainer

## **Bedroom One**

11' 10" max x 10' 9" max ( 3.61m max x 3.28m max )

Window to side, carpeted flooring underfoot, radiator

## **Ensuite**

radiator, ensuite - wc, wash hand basin, towel rail, partially tiled, shaving point, shower cubical

### **Bedroom Two**

10' 9" m x 7' 7" m ( 3.28m m x 2.31m m ) Window to side, carpet flooring and radiator

#### Bathroom

WC, wash hand basin, partial tilling, towel rail, bath/mixer