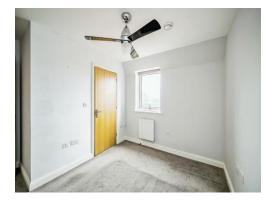

## **Bedroom One**

11' 10" max x 10' 9" max ( 3.61m max x 3.28m max )

Window to side, carpeted flooring underfoot, radiator

### **Bedroom Two**

10' 9" m x 7' 7" m ( 3.28m m x 2.31m m ) Window to side, carpet flooring and radiator