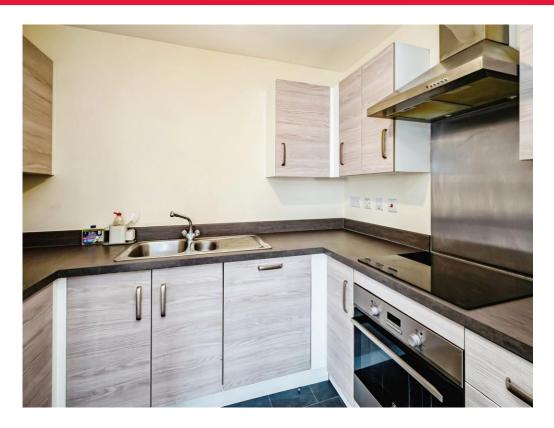

#### Kitchen

8' 11" max x 6' 9" max ( 2.72m max x 2.06m max )

Wall and base units, vinyl flooring, base units, Free standing fridge/freezer electric hob and oven, sink/drainer