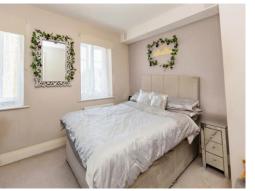

#### **Bedroom 1**

14' 8" x 9' 5" ( 4.47m x 2.87m )

window to frame x 2 ensuite :WC, shower cubical, partial tiling, tiling underfoot, towel rail

#### Bedroom 2

11' 9" x 9' 4" ( 3.58m x 2.84m ) window to frame x 2 carpet underfoot