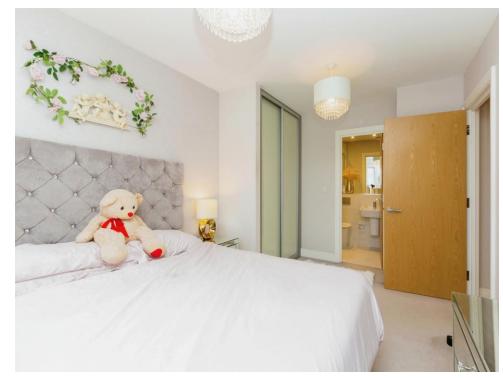

#### **Bedroom 1**

14' 8" x 9' 5" ( 4.47m x 2.87m )

window to frame x 2 ensuite :WC, shower cubical, partial tiling, tiling underfoot, towel rail