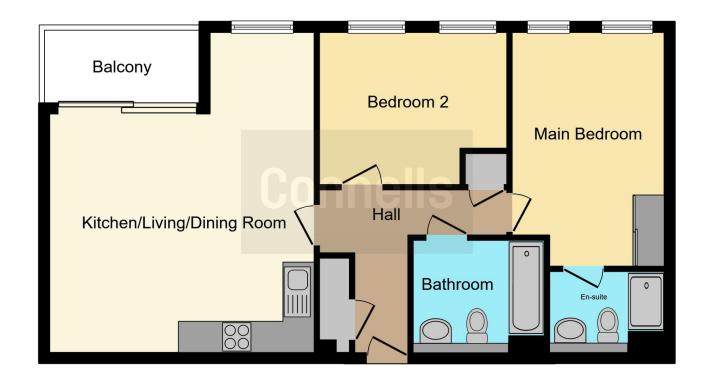

## **Property Description**

Connells are delighted to bring to the market this luxurious two bedroom spacious apartment located in Aylesbury town centre.

Built to a high specification, this larger than average two bedroom first floor apartment offers, entrance hall with two storage cupboards, leading to two double bedrooms with built in wardrobes to the master bedroom and a spacious ensuite bathroom. The main bathroom offers bath with shower head, wc,whb, part tiling and shaver point.

To the larger than average living room there is ample living/dining space with TV, telephone point and patio doors leading to a private balcony with beautiful parkside views.

The modern open plan kitchen offers integrated appliances such as a fridge freezer, washing machine and dishwasher with high specification wall and base units.

### **Entrance Hall**

Door to front 2 x storage cupboards, back

door

## Lounge/Diner/Kitchen

20' x 16' 6" ( 6.10m x 5.03m )

Patio door, window to side, laminate flooring radiator x 2 kitchen: wall base units, integrated dishwasher and fridge. Gas hob and electric oven and sink/organiser

#### **Bedroom 1**

14' 8" x 9' 5" ( 4.47m x 2.87m )

window to frame x 2 ensuite :WC, shower cubical, partial tiling, tiling underfoot, towel rail

#### Bedroom 2

11' 9" x 9' 4" ( 3.58m x 2.84m ) window to frame x 2 carpet underfoot

#### Bathroom

Bath/ mixer with partial tiling, wc, wash handbasin, towel rail, tiling under foot

## **Balcony**

## **Parking**

x 1 allocated space to rear of gated entrance

This floor plan is for illustrative purposes only. It is not drawn to scale. Any measurements, floor areas (including any total floor area), openings and orientation are approximate. No details are guaranteed, they cannot be relied upon for any purpose and they do not form part of any agreement. No liability is taken for any error, omission or misstatement. A party must rely upon its own inspection(s). Powered by www.focalagent.com