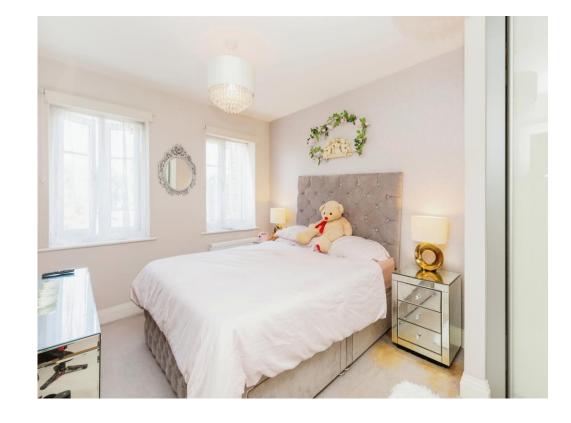

#### **Bedroom 1**

14' 8" x 9' 5" ( 4.47m x 2.87m )

window to frame x 2 ensuite :WC, shower cubical, partial tiling, tiling underfoot, towel rail

#### Bedroom 2

11' 9" x 9' 4" ( 3.58m x 2.84m ) window to frame x 2 carpet underfoot