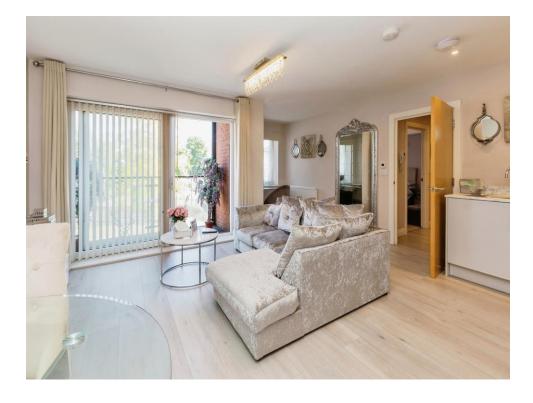

To the larger than average living room there is ample living/dining space with TV, telephone point and patio doors leading to a private balcony with beautiful parkside views.

The modern open plan kitchen offers integrated appliances such as a fridge freezer, washing machine and dishwasher with high specification wall and base units.

## Lounge/Diner/Kitchen

20' x 16' 6" ( 6.10m x 5.03m )

Patio door, window to side, laminate flooring radiator x 2 kitchen: wall base units, integrated dishwasher and fridge. Gas hob and electric oven and sink/organiser

## **Balcony**