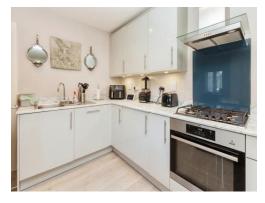

To the larger than average living room there is ample living/dining space with TV, telephone point and patio doors leading to a private balcony with beautiful parkside views.

The modern open plan kitchen offers integrated appliances such as a fridge freezer, washing machine and dishwasher with high specification wall and base units.

## Lounge/Diner/Kitchen

20' x 16' 6" ( 6.10m x 5.03m )

Patio door, window to side, laminate flooring radiator x 2 kitchen: wall base units, integrated dishwasher and fridge. Gas hob and electric oven and sink/organiser