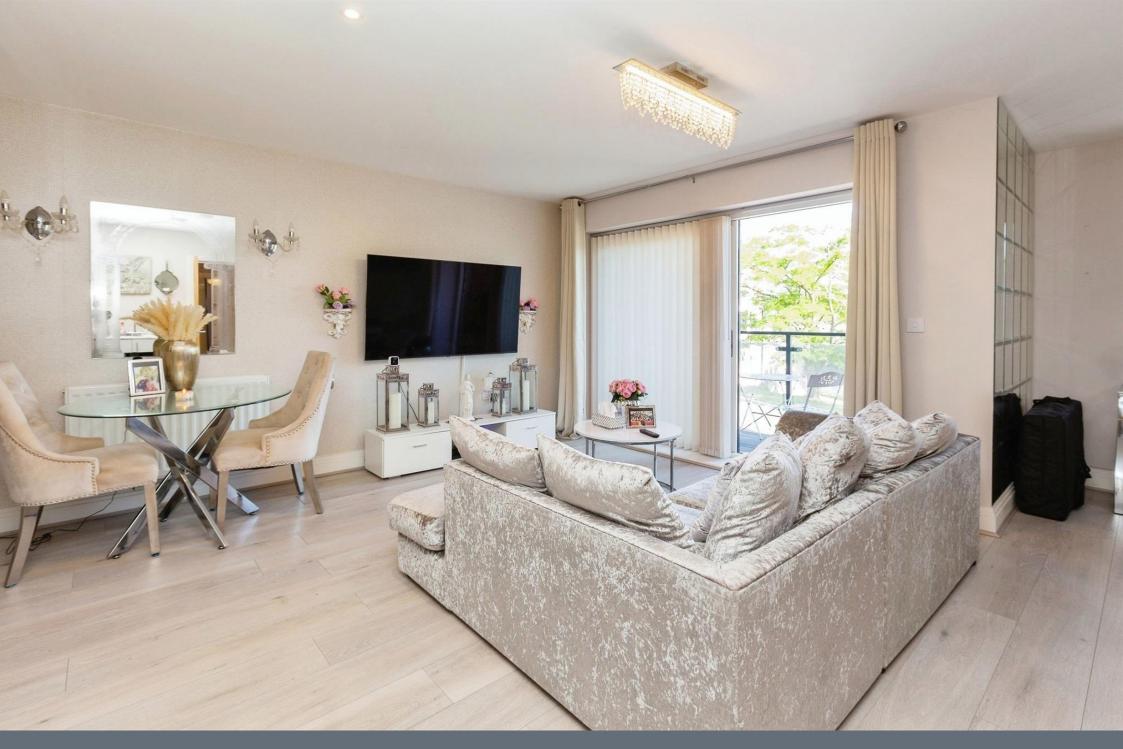

To the larger than average living room there is ample living/dining space with TV, telephone point and patio doors leading to a private balcony with beautiful parkside views.

The modern open plan kitchen offers integrated appliances such as a fridge freezer, washing machine and dishwasher with high specification wall and base units.

## Lounge/Diner/Kitchen

20' x 16' 6" ( 6.10m x 5.03m )

Patio door, window to side, laminate flooring radiator x 2 kitchen: wall base units, integrated dishwasher and fridge. Gas hob and electric oven and sink/organiser