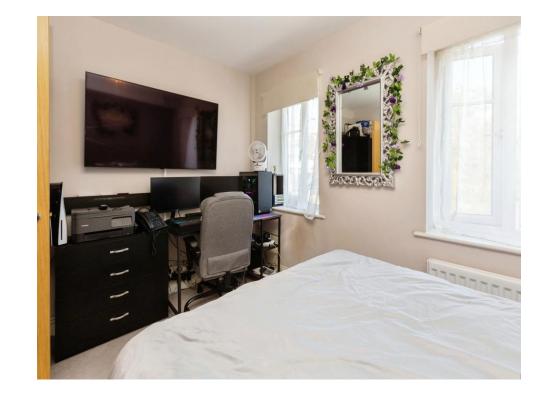

#### Bedroom 2

11' 9" x 9' 4" ( 3.58m x 2.84m ) window to frame x 2 carpet underfoot