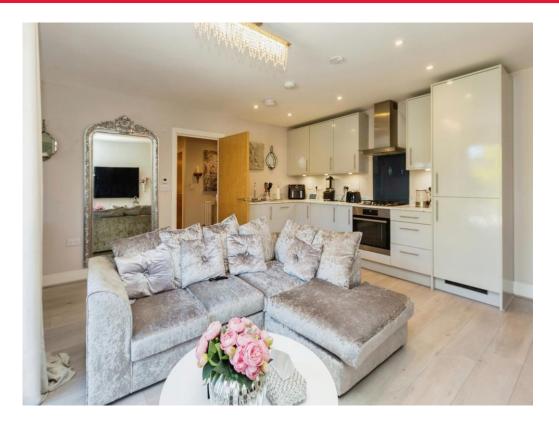

To the larger than average living room there is ample living/dining space with TV, telephone point and patio doors leading to a private balcony with beautiful parkside views.

The modern open plan kitchen offers integrated appliances such as a fridge freezer, washing machine and dishwasher with high specification wall and base units.

## Lounge/Diner/Kitchen

20' x 16' 6" ( 6.10m x 5.03m )

Patio door, window to side, laminate flooring radiator x 2 kitchen: wall base units, integrated dishwasher and fridge. Gas hob and electric oven and sink/organiser