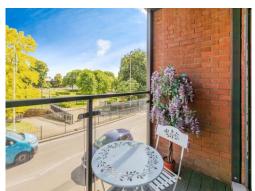

To the larger than average living room there is ample living/dining space with TV, telephone point and patio doors leading to a private balcony with beautiful parkside views.

The modern open plan kitchen offers integrated appliances such as a fridge freezer, washing machine and dishwasher with high specification wall and base units.

## **Balcony**