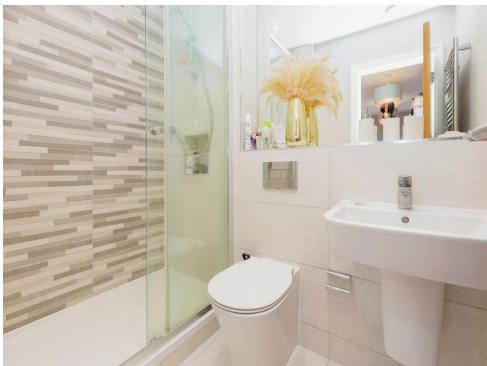

#### **Bedroom 1**

14' 8" x 9' 5" ( 4.47m x 2.87m )

window to frame x 2 ensuite :WC, shower cubical, partial tiling, tiling underfoot, towel rail