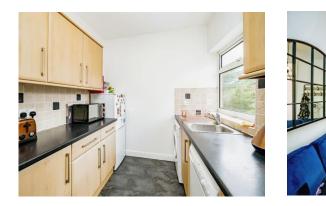

#### Kitchen

9' 9" max x 7' 6" max ( 2.97m max x 2.29m max )

Window to side, tiling underfoot, fitted wall and base units with free standing washing machine, dishwasher, hob/oven and fridge freezer. Part tiling to splashback areas and sink/drainer.