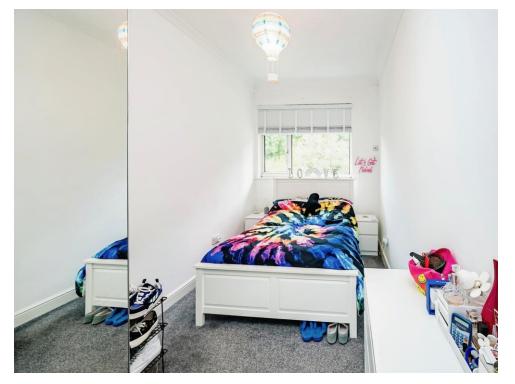

#### Master Bedroom

16' 11" max x 7' 7" max ( 5.16m max x 2.31m max )

Window to front, carpet underfoot, electric storage heater

#### Bedroom Two

9' 9" max x 7' 8" max ( 2.97m max x 2.34m max )

Window to front, carpet underfoot, radiator