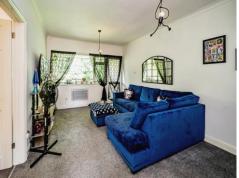

#### Living Room

16' 7" max x 11' 2" max ( 5.05m max x 3.40m max ) Window to rear, carpet underfoot, electric storage heater