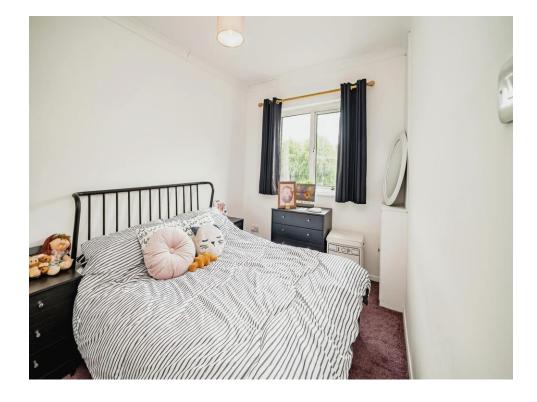

#### Master Bedroom

16' 11" max x 7' 7" max ( 5.16m max x 2.31m max )

Window to front, carpet underfoot, electric storage heater

#### Bedroom Two

9' 9" max x 7' 8" max ( 2.97m max x 2.34m max )

Window to front, carpet underfoot, radiator