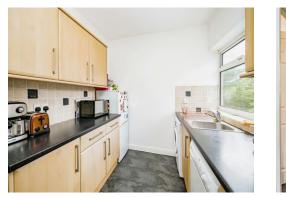

#### Kitchen

9' 9" max x 7' 6" max ( 2.97m max x 2.29m max )

Window to side, tiling underfoot, fitted wall and base units with free standing washing machine, dishwasher, hob/oven and fridge freezer. Part tiling to splashback areas and sink/drainer.