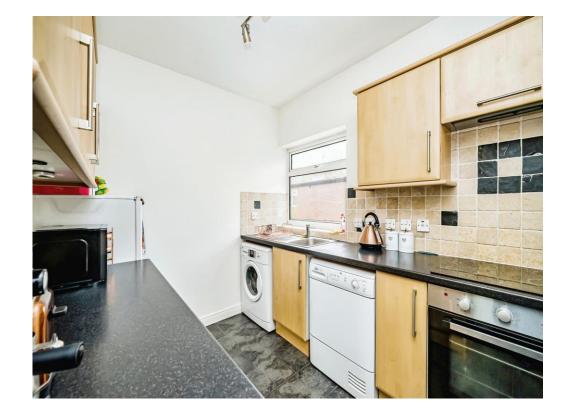

#### Kitchen

9' 9" max x 7' 6" max ( 2.97m max x 2.29m max )

Window to side, tiling underfoot, fitted wall and base units with free standing washing machine, dishwasher, hob/oven and fridge freezer. Part tiling to splashback areas and sink/drainer.