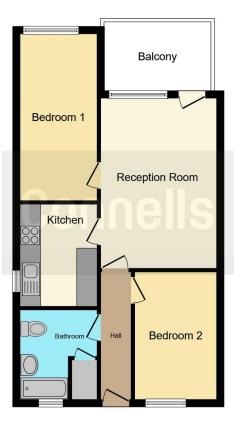

This property offers, entrance hall, two double bedrooms, bathroom and spacious living room/ kitchen with a private balcony that overlooks communal gardens. The property is very well decorated throughout and with additional storage shed.

#### Entrance Hall

Door to front, carpet underfoot

#### Living Room

16' 7" max x 11' 2" max ( 5.05m max x 3.40m max ) Window to rear, carpet underfoot, electric storage heater

#### Kitchen

9' 9" max x 7' 6" max ( 2.97m max x 2.29m max )

Window to side, tiling underfoot, fitted wall and base units with free standing washing machine, dishwasher, hob/oven and fridge freezer. Part tiling to splashback areas and sink/drainer.

#### Master Bedroom

16' 11" max x 7' 7" max ( 5.16m max x 2.31m max )

Window to front, carpet underfoot, electric storage heater

#### Bedroom Two

9' 9" max x 7' 8" max ( 2.97m max x 2.34m max )

Window to front, carpet underfoot, radiator

#### Bathroom

Window to front, tiling underfoot, wc, whb, heated towl rack, bath with mixer tap.

Residential Sales & Lettings | Mortgage Services | Conveyancing | Surveyors | Land & New Homes

To view this property please contact Connells on