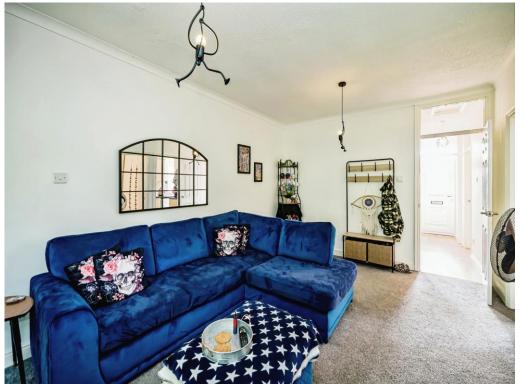

#### Living Room

16' 7" max x 11' 2" max ( 5.05m max x 3.40m max ) Window to rear, carpet underfoot, electric storage heater