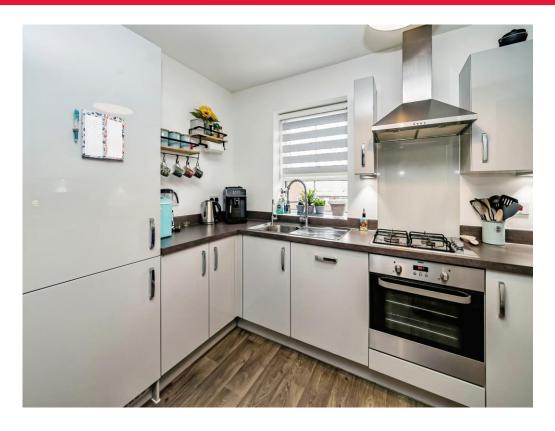

## Kitchen

11' 1" x 6' 6" ( 3.38m x 1.98m )

Window to the rear, laminate underfoot, wall and base units, integrated dishwasher, washing machine, and fridge/freezer, gas hob and electric oven.