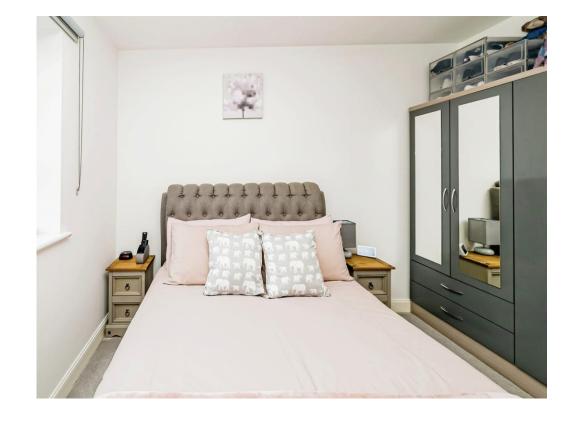

### **Bedroom One**

10' 2" x 10' ( 3.10m x 3.05m )

Window to the front, carpet, radiator.

#### **Bedroom Two**

10' 1" x 6' 5" ( 3.07m x 1.96m ) Window to front, carpet, radiator.