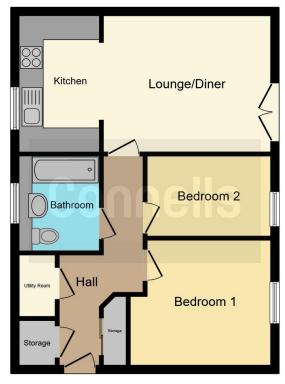

# **Property Description**

CONNELLS are delighted to welcome to the market this beautifully presented two double bedroom top floor apartment situated in the ever sought after Kingsbrook Development offering great access to amenities and local schools. This property comprises entrance hall with ample storage space, two bedrooms, family bathroom, modern fitted kitchen with integrated appliances and a bright and airy lounge with Juliet balcony doors. Many improvements to the property including the addition of loft space, upgraded locks and new shutters/blinds throughout. The property also includes allocated parking and space for visitors.

#### **Entrance Hall**

Door to front, laminate underfoot, three storage cupboards with one housing the boiler

## Lounge

13' 7" x 11' 2" ( 4.14m x 3.40m )

Juilet doors to the front, laminate underfoot, radiator.

## Kitchen

11' 1" x 6' 6" ( 3.38m x 1.98m )

Window to the rear, laminate underfoot, wall and base units, integrated dishwasher, washing machine, and fridge/freezer, gas hob and electric oven.

### **Bedroom One**

10' 2" x 10' ( 3.10m x 3.05m )

Window to the front, carpet, radiator.

#### **Bedroom Two**

10' 1" x 6' 5" ( 3.07m x 1.96m ) Window to front, carpet, radiator.

### Bathroom

Window to the rear, WC, wash hand basin, bath / mixer, shower over, part tiled.

# **Parking**

Gated allocated and visitors parking.

Residential Sales & Lettings | Mortgage Services | Conveyancing | Surveyors | Land & New Homes

**Ground Floor** 

This floor plan is for illustrative purposes only. It is not drawn to scale. Any measurements, floor areas (including any total floor area), openings and orientation are approximate. No details are guaranteed, they cannot be relied upon for any purpose and they do not form part of any agreement. No liability is taken for any error, omission or misstatement. A party must rely upon its own inspection(s). Powered by www.focalagent.com