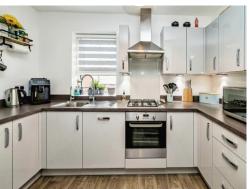

## Kitchen

11' 1" x 6' 6" ( 3.38m x 1.98m )

Window to the rear, laminate underfoot, wall and base units, integrated dishwasher, washing machine, and fridge/freezer, gas hob and electric oven.