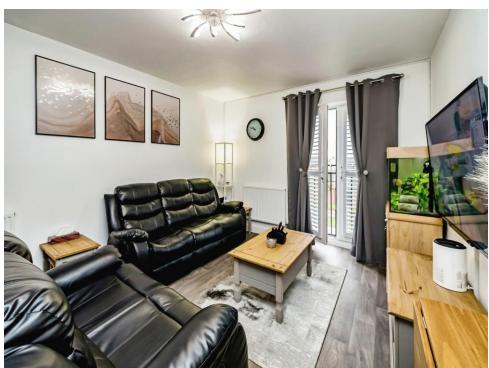

## Lounge

13' 7" x 11' 2" ( 4.14m x 3.40m )

Juilet doors to the front, laminate underfoot, radiator.