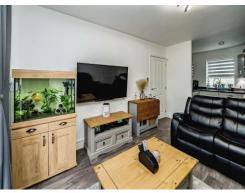

## Lounge

13' 7" x 11' 2" ( 4.14m x 3.40m )

Juilet doors to the front, laminate underfoot, radiator.