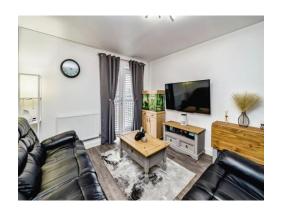

## Lounge

13' 7" x 11' 2" ( 4.14m x 3.40m )

Juilet doors to the front, laminate underfoot, radiator.