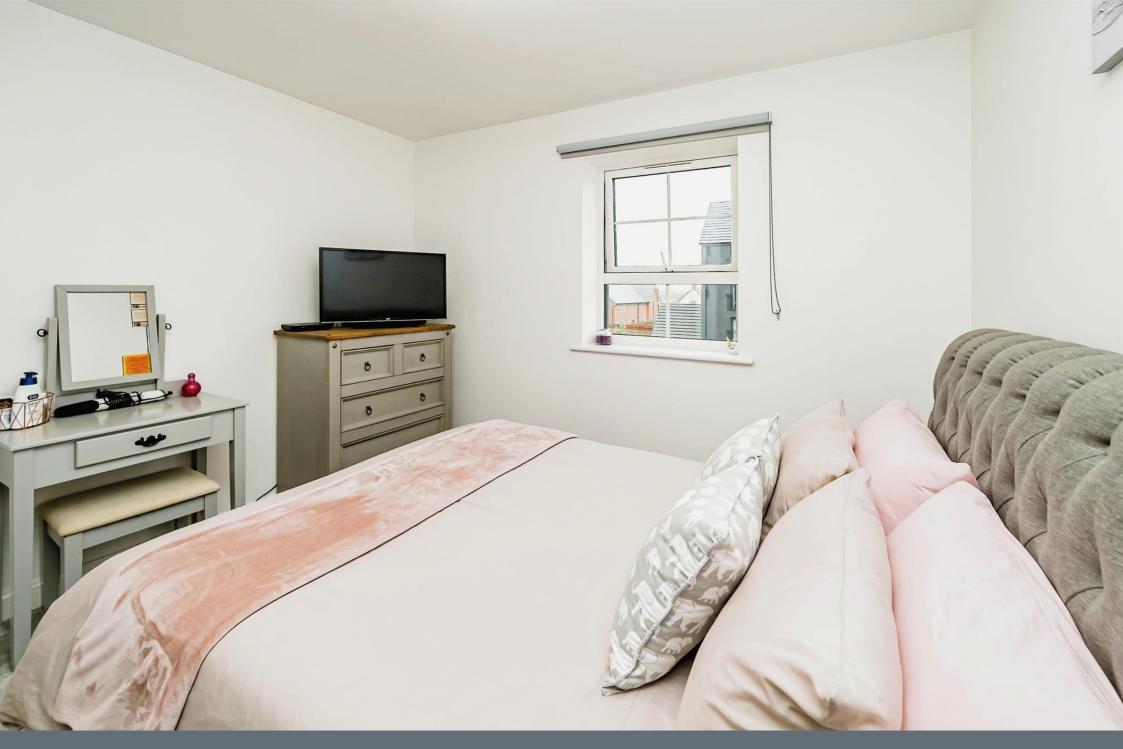

### **Bedroom One**

10' 2" x 10' ( 3.10m x 3.05m )

Window to the front, carpet, radiator.

#### **Bedroom Two**

10' 1" x 6' 5" ( 3.07m x 1.96m ) Window to front, carpet, radiator.