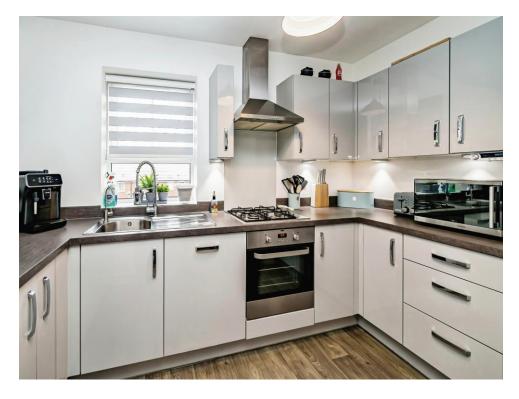

## Kitchen

11' 1" x 6' 6" ( 3.38m x 1.98m )

Window to the rear, laminate underfoot, wall and base units, integrated dishwasher, washing machine, and fridge/freezer, gas hob and electric oven.