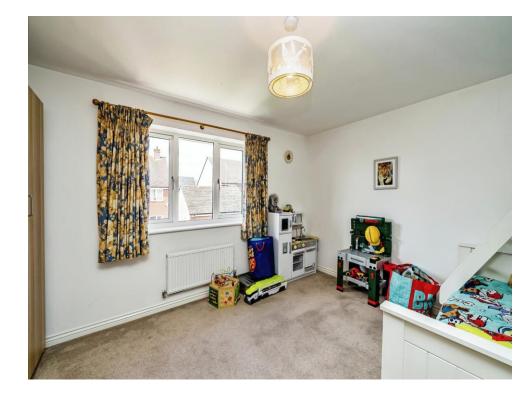

#### **Bedroom One**

21' 8" x 13' 8" ( 6.60m x 4.17m )

Window to front and rear, Carpet, Two x radiator

#### **Bedroom Three**

9' 5" x 7' 7" ( 2.87m x 2.31m ) Window to front, Carpet, Radiator.