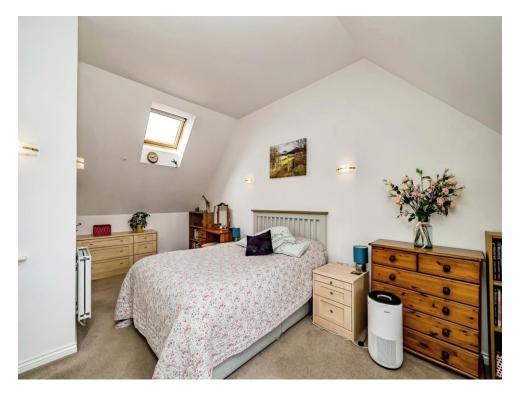

#### **Bedroom One**

21' 8" x 13' 8" ( 6.60m x 4.17m )

Window to front and rear, Carpet, Two x radiator