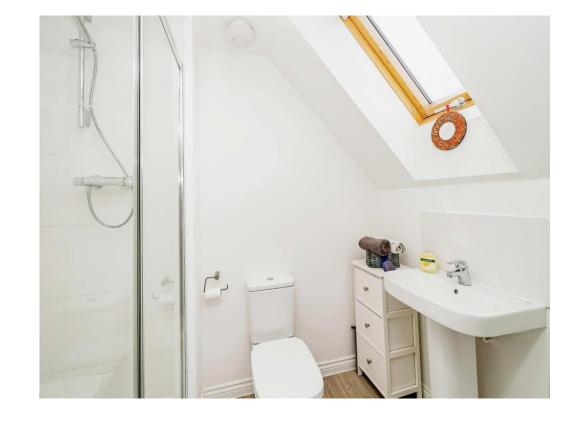

#### Bathroom

Wash hand basin, Heated towel rail, Bath with mixer, Vinyl flooring, Part tiled, Extractor fan, WC.