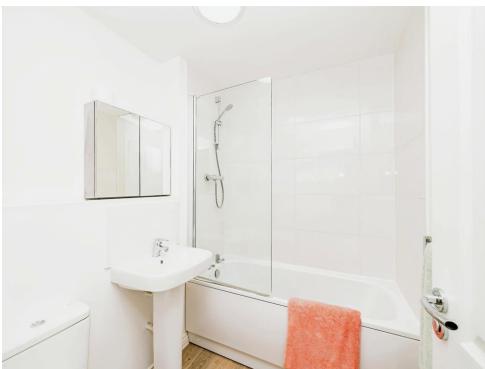

#### Bathroom

Wash hand basin, Heated towel rail, Bath with mixer, Vinyl flooring, Part tiled, Extractor fan, WC.