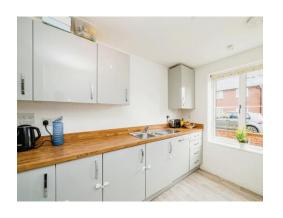

#### Kitchen

12' 3" x 8' 9" ( 3.73m x 2.67m )

Window to front, Wall and base units, Integrated Dishwasher, Washing machine and Fridge Freezer. Sink with drainer, Extractor fan, Boiler.