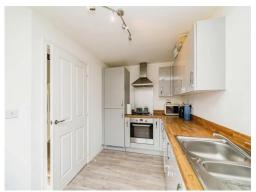

#### Kitchen

12' 3" x 8' 9" ( 3.73m x 2.67m )

Window to front, Wall and base units, Integrated Dishwasher, Washing machine and Fridge Freezer. Sink with drainer, Extractor fan, Boiler.