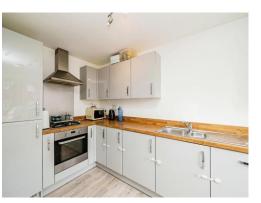

#### Kitchen

12' 3" x 8' 9" ( 3.73m x 2.67m )

Window to front, Wall and base units, Integrated Dishwasher, Washing machine and Fridge Freezer. Sink with drainer, Extractor fan, Boiler.