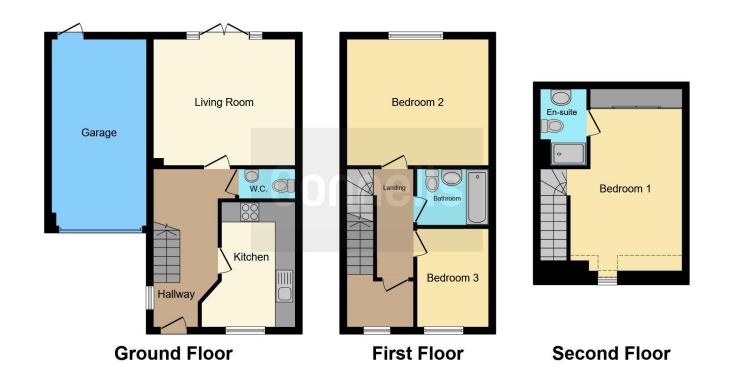

#### **Entrance Hall**

Door to front, Window to side, Carpet.

#### Cloakroom

Wash hand basin, Vinyl flooring, Part tiled, Radiator, WC.

### Lounge

13' 11" x 12' 6" ( 4.24m x 3.81m ) French doors to rear, Carpet, Radiator.

#### Kitchen

12' 3" x 8' 9" ( 3.73m x 2.67m )

Window to front, Wall and base units, Integrated Dishwasher, Washing machine and Fridge Freezer. Sink with drainer, Extractor fan, Boiler.

## Landing

#### **Bedroom One**

21' 8" x 13' 8" ( 6.60m x 4.17m )

Window to front and rear, Carpet, Two x radiator

#### **Bedroom Two**

13' 10" x 12' 6" ( 4.22m x 3.81m )

Window to rear, Carpet, Radiator.

#### **Bedroom Three**

9' 5" x 7' 7" ( 2.87m x 2.31m ) Window to front, Carpet, Radiator.

#### Bathroom

Wash hand basin, Heated towel rail, Bath with mixer, Vinyl flooring, Part tiled, Extractor fan, WC.

#### Rear Garden

Patio, shingle surrounded with beds, Railway sleeper border with laid lawn and rear decking.

Residential Sales & Lettings | Mortgage Services | Conveyancing | Surveyors | Land & New Homes

This floor plan is for illustrative purposes only. It is not drawn to scale. Any measurements, floor areas (including any total floor area), openings and orientation are approximate. No details are guaranteed, they cannot be relied upon for any purpose and they do not form part of any agreement. No liability is taken for any error, omission or misstatement. A party must rely upon its own inspection(s). Powered by www.focalagent.com