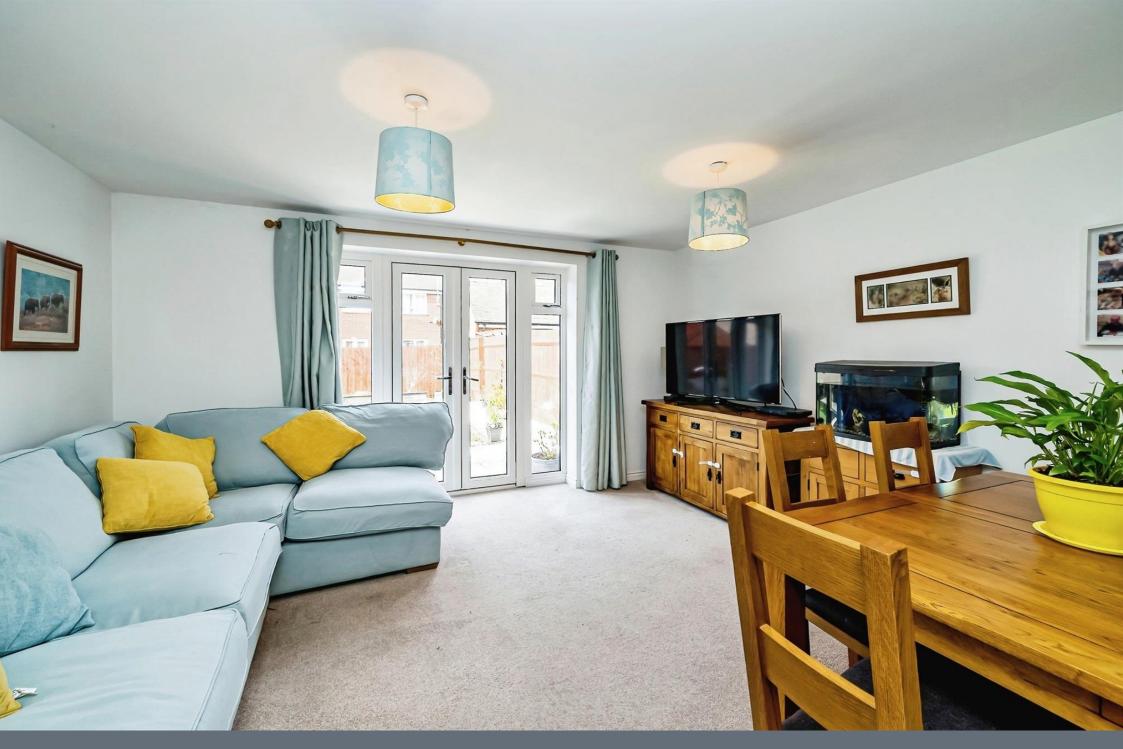

### Lounge

13' 11" x 12' 6" ( 4.24m x 3.81m ) French doors to rear, Carpet, Radiator.

#### Rear Garden

Patio, shingle surrounded with beds, Railway sleeper border with laid lawn and rear decking.

Residential Sales & Lettings | Mortgage Services | Conveyancing | Surveyors | Land & New Homes