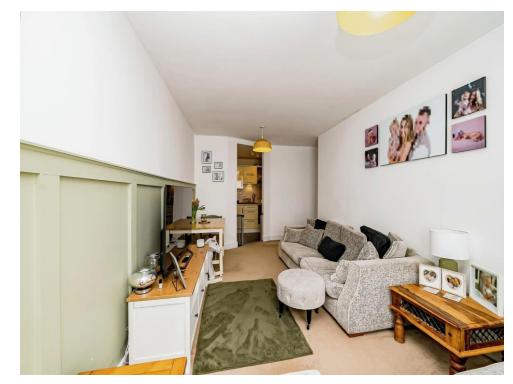

The accommodation itself comprises of:

Entrance hallway with fitted storage cupboards, spacious lounge with patio doors and tastefully decorated wood paneling, modern fitted kitchen, master bedroom with en-suite shower room and built in wardrobes, one further double bedroom and a family bathroom.

#### Lounge

17' 11" x 9' 11" ( 5.46m x 3.02m ) patio doors to front, Carpet, Radiator.