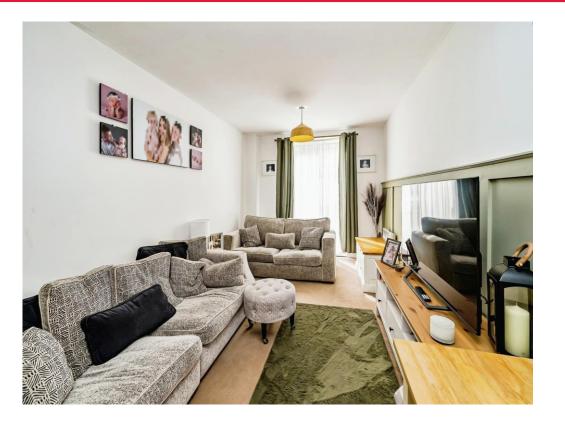

The accommodation itself comprises of:

Entrance hallway with fitted storage cupboards, spacious lounge with patio doors and tastefully decorated wood paneling, modern fitted kitchen, master bedroom with en-suite shower room and built in wardrobes, one further double bedroom and a family bathroom.

#### Lounge

17' 11" x 9' 11" ( 5.46m x 3.02m ) patio doors to front, Carpet, Radiator.