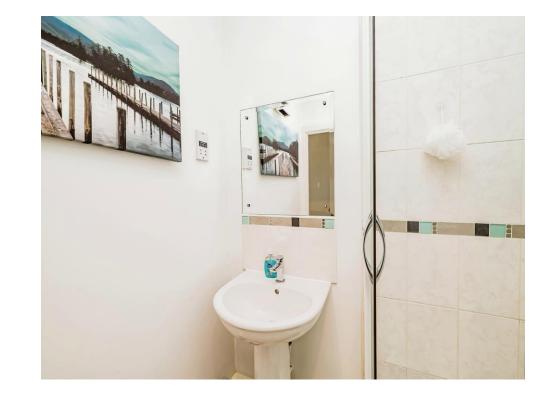

# Bathroom

Wash hand basin, bath with mixer, Part tiled, Extractor fan, Shaving point, WC.