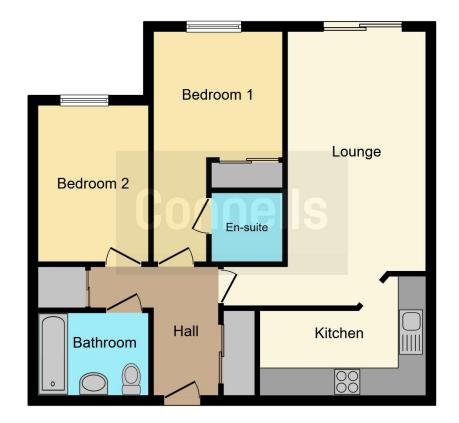

The accommodation itself comprises of:

Entrance hallway with fitted storage cupboards, spacious lounge with patio doors and tastefully decorated wood paneling, modern fitted kitchen, master bedroom with en-suite shower room and built in wardrobes, one further double bedroom and a family bathroom.

### Entrance Porch

Door to front, Carpet, Storage in hall.

#### Lounge

17' 11" x 9' 11" ( 5.46m x 3.02m ) patio doors to front, Carpet, Radiator.

# **Kitchen** 11' 10" x 7' 11" ( 3.61m x 2.41m ) Wall & base units, Electric hob & oven, Part

tiled, Integrated Dishwasher, Washing machine, Fridge freezer,, Tiled floor.

### **Bedroom One**

16' 1" x 9' (4.90m x 2.74m) Window to front, Built in wardrobes, Carpet.

#### Bedroom Two

11' 3" x 7' 5" ( 3.43m x 2.26m ) Window to front, Carpet, Radiator.

# Bathroom

Wash hand basin, bath with mixer, Part tiled, Extractor fan, Shaving point, WC.

## Parking

Allocated plus one for visitors.

Residential Sales & Lettings | Mortgage Services | Conveyancing | Surveyors | Land & New Homes

To view this property please contact Connells on