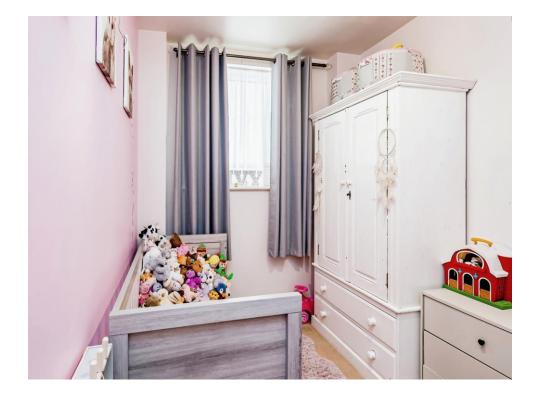

#### Bedroom Two

11' 3" x 7' 5" ( 3.43m x 2.26m ) Window to front, Carpet, Radiator.