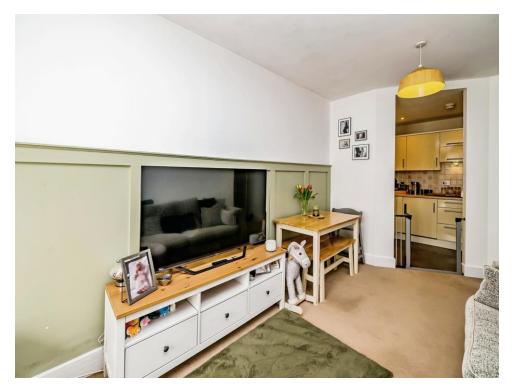

The accommodation itself comprises of:

Entrance hallway with fitted storage cupboards, spacious lounge with patio doors and tastefully decorated wood paneling, modern fitted kitchen, master bedroom with en-suite shower room and built in wardrobes, one further double bedroom and a family bathroom.

#### Lounge

17' 11" x 9' 11" ( 5.46m x 3.02m ) patio doors to front, Carpet, Radiator.