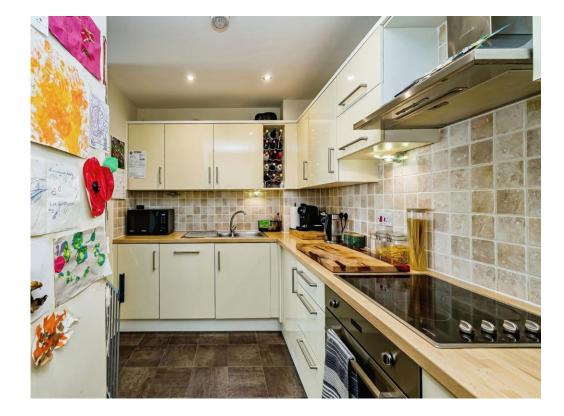

# **Kitchen** 11' 10" x 7' 11" ( 3.61m x 2.41m ) Wall & base units, Electric hob & oven, Part

tiled, Integrated Dishwasher, Washing machine, Fridge freezer,, Tiled floor.