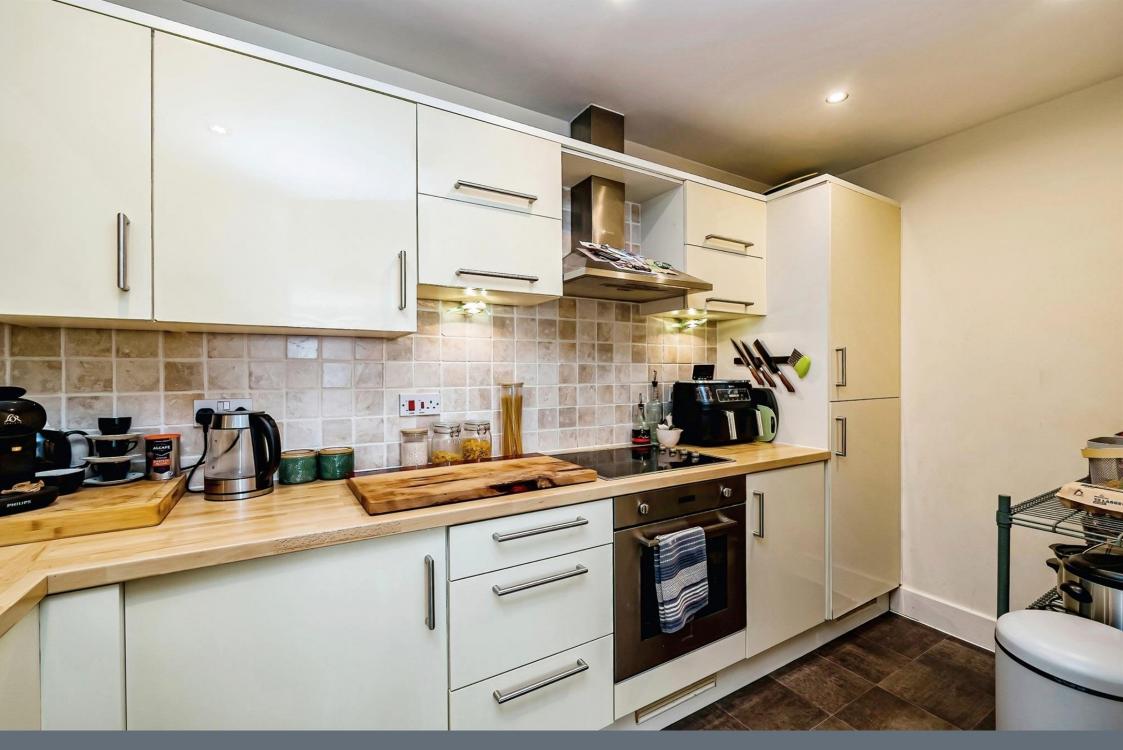

# **Kitchen** 11' 10" x 7' 11" ( 3.61m x 2.41m ) Wall & base units, Electric hob & oven, Part

tiled, Integrated Dishwasher, Washing machine, Fridge freezer,, Tiled floor.