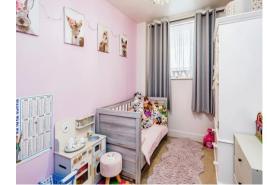

#### Bedroom Two

11' 3" x 7' 5" ( 3.43m x 2.26m ) Window to front, Carpet, Radiator.