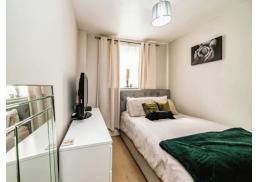

### **Bedroom One**

16' 1" x 9' (4.90m x 2.74m) Window to front, Built in wardrobes, Carpet.