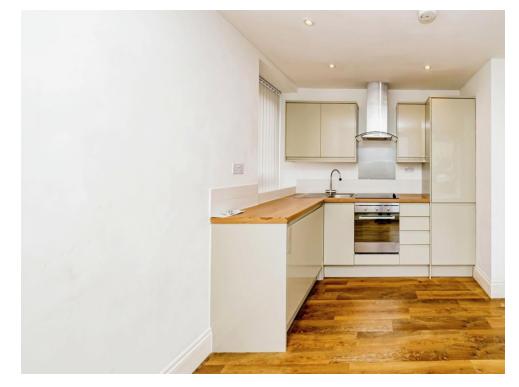

#### Kitchen

14' 6" x 13' 5" ( 4.42m x 4.09m ) Wall and base units,Part tiling, Electric oven and hob,Washing machine,Sink with drainer

Bedroom One 13' 3" x 9' (4.04m x 2.74m)

Window to front, Carpet, Radiator