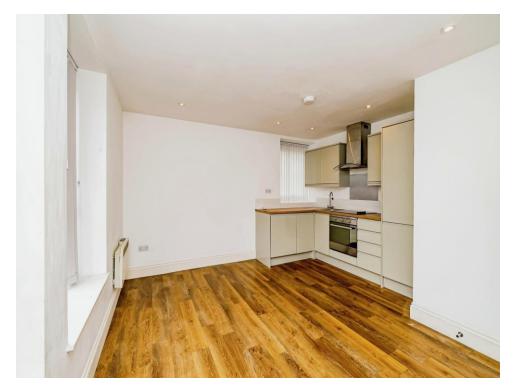

#### Kitchen

14' 6" x 13' 5" ( 4.42m x 4.09m ) Wall and base units,Part tiling, Electric oven and hob,Washing machine,Sink with drainer

Bedroom One 13' 3" x 9' (4.04m x 2.74m)

Window to front, Carpet, Radiator