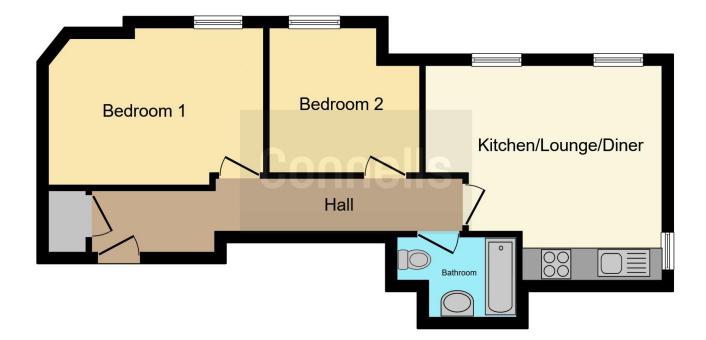

### Bathroom

Tiled flooring, Heated towel rail, Bath with mixer, Wash hand basin, Part tiled, WC

Residential Sales & Lettings | Mortgage Services | Conveyancing | Surveyors | Land & New Homes

This floor plan is for illustrative purposes only. It is not drawn to scale. Any measurements, floor areas (including any total floor area), openings and orientation are approximate. No details are guaranteed, they cannot be relied upon for any purpose and they do not form part of any agreement. No liability is taken for any error, omission or misstatement. A party must rely upon its own inspection(s). Powered by www.focalagent.com