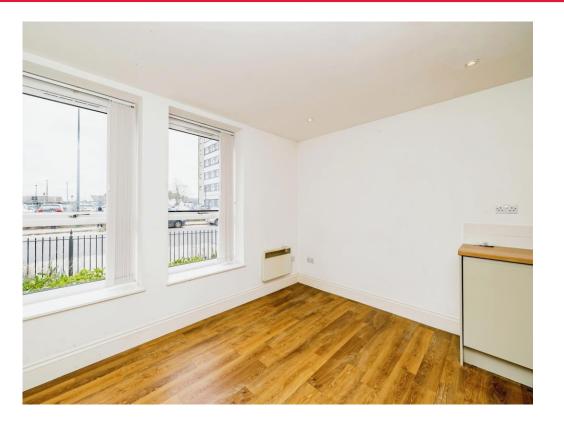

#### Lounge/diner

14' 6" x 13' (4.42m x 3.96m) Window to front, Karndean flooring

#### Kitchen

14' 6" x 13' 5" ( 4.42m x 4.09m ) Wall and base units,Part tiling, Electric oven and hob,Washing machine,Sink with drainer

Bedroom One 13' 3" x 9' (4.04m x 2.74m)

Window to front, Carpet, Radiator