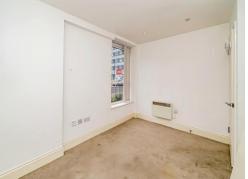

#### Kitchen

14' 6" x 13' 5" ( 4.42m x 4.09m ) Wall and base units,Part tiling, Electric oven and hob,Washing machine,Sink with drainer

Bedroom One 13' 3" x 9' (4.04m x 2.74m)

Window to front, Carpet, Radiator