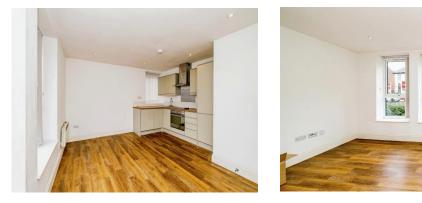

#### Kitchen

14' 6" x 13' 5" ( 4.42m x 4.09m ) Wall and base units,Part tiling, Electric oven and hob,Washing machine,Sink with drainer

Bedroom One 13' 3" x 9' (4.04m x 2.74m)

Window to front, Carpet, Radiator