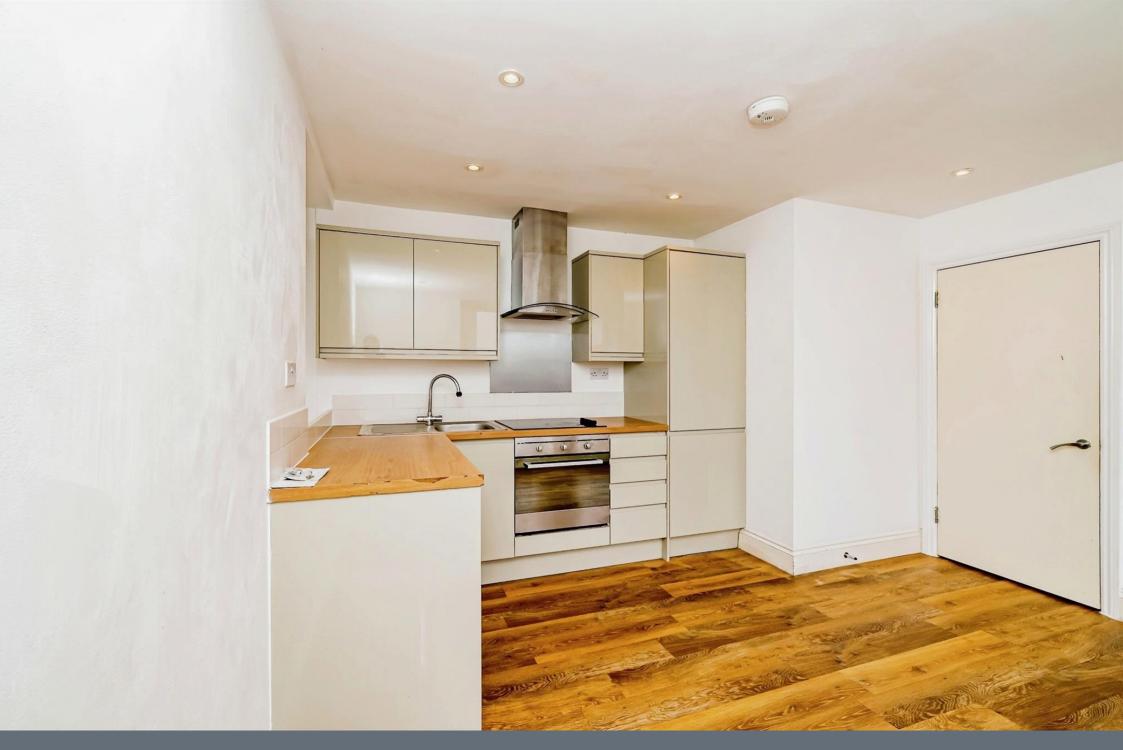

#### Kitchen

14' 6" x 13' 5" ( 4.42m x 4.09m ) Wall and base units,Part tiling, Electric oven and hob,Washing machine,Sink with drainer

Bedroom One 13' 3" x 9' (4.04m x 2.74m)

Window to front, Carpet, Radiator