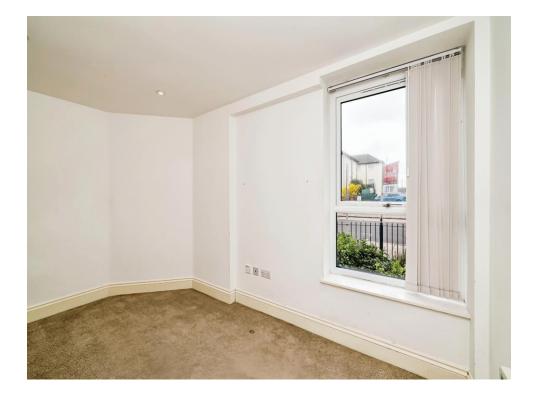

**Bedroom Two** 

9' 1" x 8' 4" ( 2.77m x 2.54m ) Window to front,c Carpet, Radiator