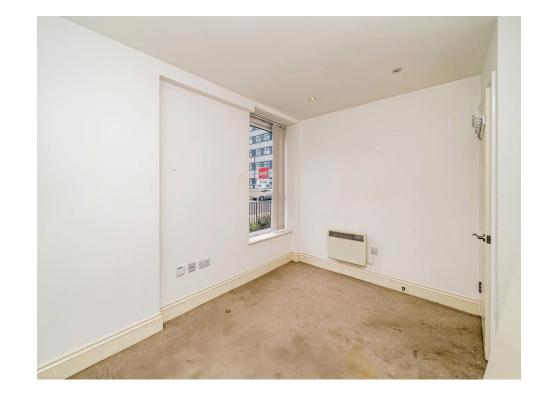

**Bedroom Two** 

9' 1" x 8' 4" ( 2.77m x 2.54m ) Window to front,c Carpet, Radiator