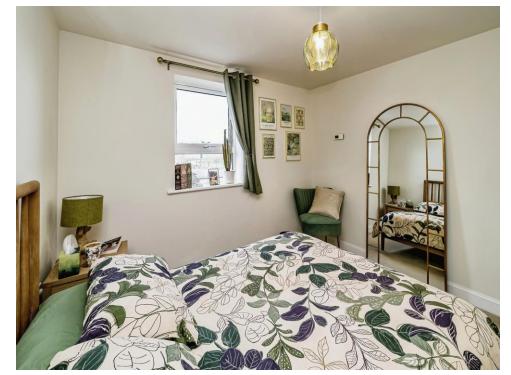

#### **Bedroom One**

11' 5" x 10' 3" ( 3.48m x 3.12m ) Window to front, carpet and radiator.

#### **Bedroom Two**

9' 11" x 6' 7" ( 3.02m x 2.01m ) Window to front, carpet and radiator.