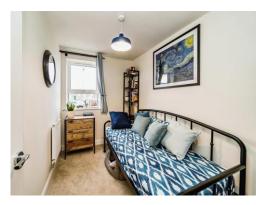

#### **Bedroom One**

11' 5" x 10' 3" ( 3.48m x 3.12m ) Window to front, carpet and radiator.

#### **Bedroom Two**

9' 11" x 6' 7" ( 3.02m x 2.01m ) Window to front, carpet and radiator.