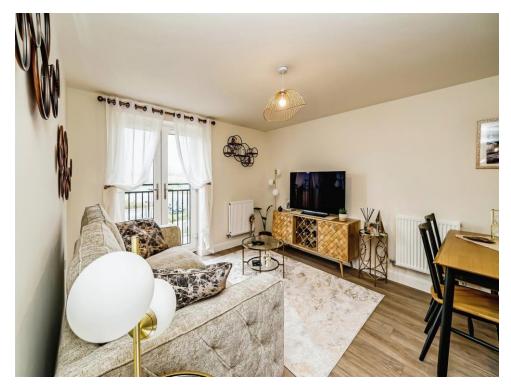

#### Lounge

14' 10" x 11' 2" ( 4.52m x 3.40m ) French doors to side, laminate heated flooring and radiator.