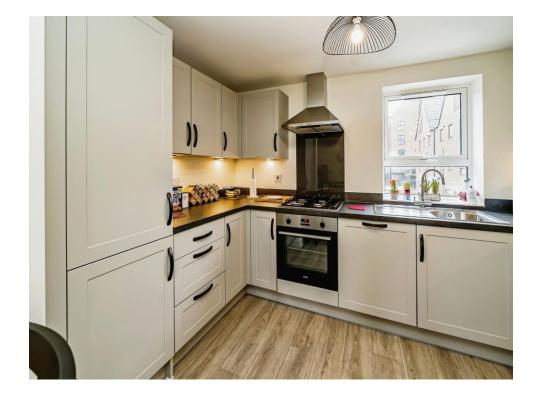

#### Kitchen

11' 2" x 6' 7" ( 3.40m x 2.01m )

Window to rear, laminate flooring, wall and base units, integrated dishwasher, washing machine and fridge freezer. Gas hob and electric oven.