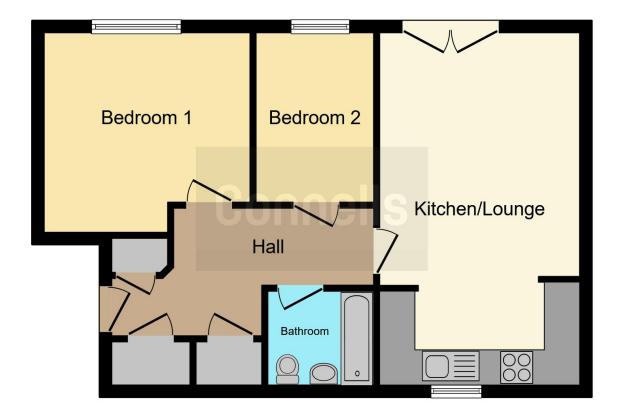

## Entrance Hall

Door to front with radiator, boiler and laminate flooring.

#### Lounge

14' 10" x 11' 2" ( 4.52m x 3.40m ) French doors to side, laminate heated flooring and radiator.

#### Kitchen

11' 2" x 6' 7" ( 3.40m x 2.01m )

Window to rear, laminate flooring, wall and base units, integrated dishwasher, washing machine and fridge freezer. Gas hob and electric oven.

#### **Bedroom One**

11' 5" x 10' 3" ( 3.48m x 3.12m ) Window to front, carpet and radiator.

#### **Bedroom Two**

9' 11" x 6' 7" ( 3.02m x 2.01m ) Window to front, carpet and radiator.

#### Bathroom

Wash hand basin, bath with mixer and shower. Partly tiled, radiator, window to rear, shaving point and WC.