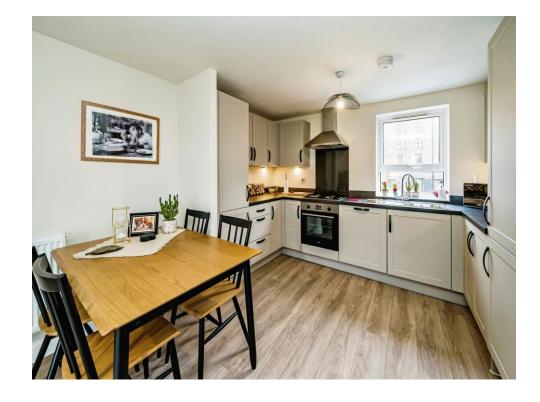

#### Kitchen

11' 2" x 6' 7" ( 3.40m x 2.01m )

Window to rear, laminate flooring, wall and base units, integrated dishwasher, washing machine and fridge freezer. Gas hob and electric oven.