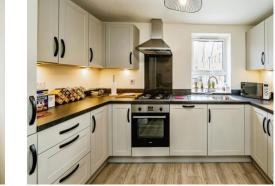

#### Kitchen

11' 2" x 6' 7" ( 3.40m x 2.01m )

Window to rear, laminate flooring, wall and base units, integrated dishwasher, washing machine and fridge freezer. Gas hob and electric oven.