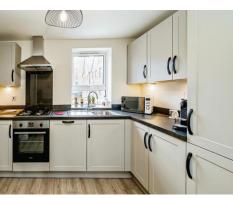

#### Kitchen

11' 2" x 6' 7" ( 3.40m x 2.01m )

Window to rear, laminate flooring, wall and base units, integrated dishwasher, washing machine and fridge freezer. Gas hob and electric oven.