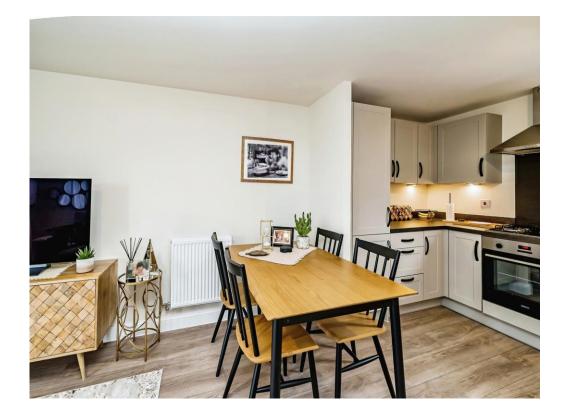

#### Lounge

14' 10" x 11' 2" ( 4.52m x 3.40m ) French doors to side, laminate heated flooring and radiator.

#### Kitchen

11' 2" x 6' 7" ( 3.40m x 2.01m )

Window to rear, laminate flooring, wall and base units, integrated dishwasher, washing machine and fridge freezer. Gas hob and electric oven.