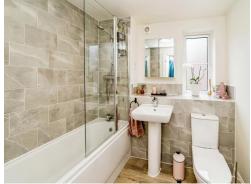

#### Bathroom

Wash hand basin, bath with mixer and shower. Partly tiled, radiator, window to rear, shaving point and WC.