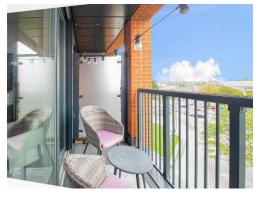

## **Open Plan Lounge**

21' 3" max x 12' 10" max ( 6.48m max x 3.91m max )

Balcony to front with decking, hardwood flooring, spotlights, open plan to kitchen.

# **Balcony**

Decked with glass safety barrier.

This floorplan is for illustrative purposes only and is not drawn to scale. Measurements, floor-areas, openings and orientations are approximate. They should not be relied upon for any purpose and do not form any part of an agreement. No liability is taken for any error or mis-statement. All parties must rely on their own inspections.