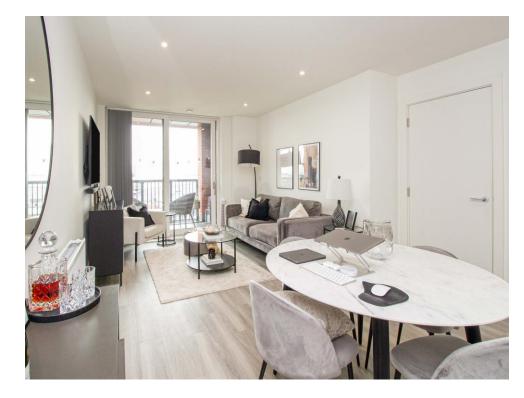

## **Property Description**

A beautifully presented two bedroom apartment situated within a landmark development in the heart of Aylesbury town centre! This stunning property boasts a light and spacious living area with brand new kitchen complete with integrated appliances. The layout is perfectly proportioned, boasting two double bedrooms with luxury ensuite and built in wardrobes to the master, a beautiful family bathroom and large walk in storage cupboard in the hall. One of the star features is the lounge, leading out on to your own private balcony, perfect for entertaining!

## **Open Plan Lounge**

21' 3" max x 12' 10" max ( 6.48m max x 3.91m max )

Balcony to front with decking, hardwood flooring, spotlights, open plan to kitchen.

### **Open Plan Kitchen**

Fitted kitchen comprising wall and base units, integrated dishwasher and fridge/freezer, sink with drainer, hardwood flooring, radiator.