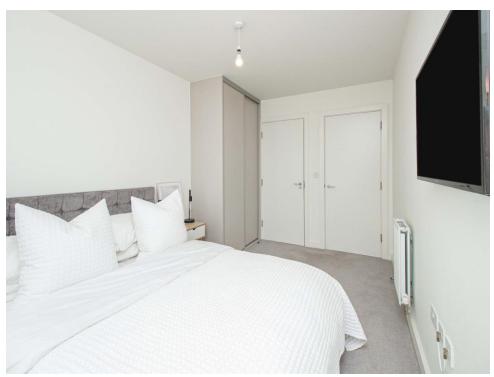

### **Bedroom 1**

14' 11" Max x 9' 1" ( 4.55m Max x 2.77m )

Double glazed window to front aspect, carpet, radiator, built-in wardrobes.

#### Bedroom 2

14' 11" x 9' 3" ( 4.55m x 2.82m )

Double glazed window to front aspect, carpet, telephone and tv points.