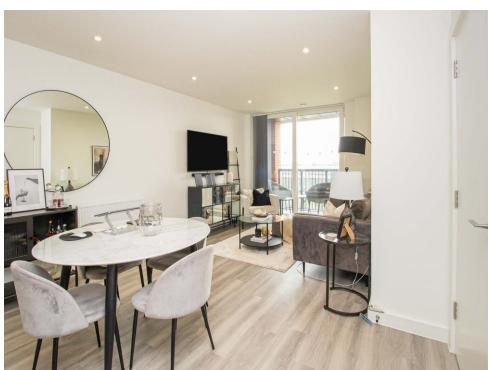

## **Property Description**

A beautifully presented two bedroom apartment situated within a landmark development in the heart of Aylesbury town centre! This stunning property boasts a light and spacious living area with brand new kitchen complete with integrated appliances. The layout is perfectly proportioned, boasting two double bedrooms with luxury ensuite and built in wardrobes to the master, a beautiful family bathroom and large walk in storage cupboard in the hall. One of the star features is the lounge, leading out on to your own private balcony, perfect for entertaining!

## **Open Plan Lounge**

21' 3" max x 12' 10" max ( 6.48m max x 3.91m max )

Balcony to front with decking, hardwood flooring, spotlights, open plan to kitchen.

### **Open Plan Kitchen**

Fitted kitchen comprising wall and base units, integrated dishwasher and fridge/freezer, sink with drainer, hardwood flooring, radiator.