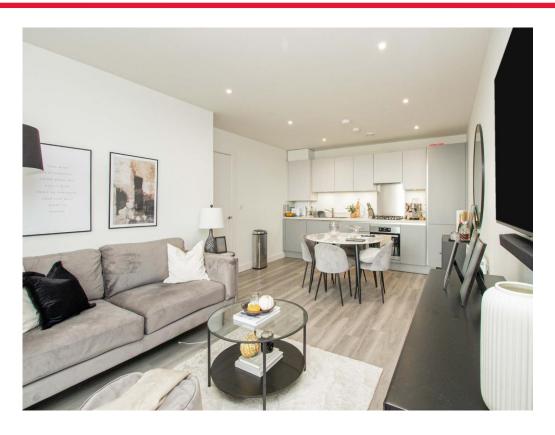

## **Property Description**

A beautifully presented two bedroom apartment situated within a landmark development in the heart of Aylesbury town centre! This stunning property boasts a light and spacious living area with brand new kitchen complete with integrated appliances. The layout is perfectly proportioned, boasting two double bedrooms with luxury ensuite and built in wardrobes to the master, a beautiful family bathroom and large walk in storage cupboard in the hall. One of the star features is the lounge, leading out on to your own private balcony, perfect for entertaining!

## **Open Plan Lounge**

21' 3" max x 12' 10" max ( 6.48m max x 3.91m max )

Balcony to front with decking, hardwood flooring, spotlights, open plan to kitchen.

### **Open Plan Kitchen**

Fitted kitchen comprising wall and base units, integrated dishwasher and fridge/freezer, sink with drainer, hardwood flooring, radiator.