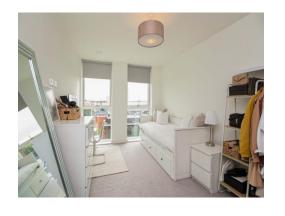

### **Bedroom 1**

14' 11" Max x 9' 1" ( 4.55m Max x 2.77m )

Double glazed window to front aspect, carpet, radiator, built-in wardrobes.

#### Bedroom 2

14' 11" x 9' 3" ( 4.55m x 2.82m )

Double glazed window to front aspect, carpet, telephone and tv points.