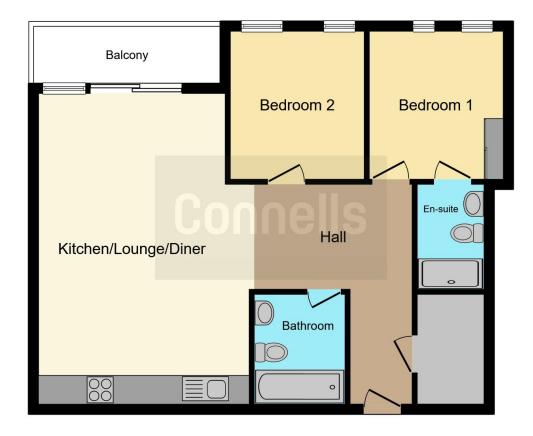

## **Communal Hallway**

Stirs and lifts to all floors.

### **Entrance Hallway**

Door to front, hardwood flooring, spot lighting, radiator.

## **Open Plan Lounge**

21' 3" max x 12' 10" max ( 6.48m max x 3.91m max )

Balcony to front with decking, hardwood flooring, spotlights, open plan to kitchen.

### **Open Plan Kitchen**

Fitted kitchen comprising wall and base units, integrated dishwasher and fridge/freezer, sink with drainer, hardwood flooring, radiator.

### **Bedroom 1**

14' 11" Max x 9' 1" ( 4.55m Max x 2.77m )

Double glazed window to front aspect, carpet, radiator, built-in wardrobes.

#### **Ensuite**

Fitted suite comprising low level wc, wash hand basin, walk-in shower, tiled flooring, extractor fan, shaver point.

#### Bedroom 2

14' 11" x 9' 3" ( 4.55m x 2.82m )

Double glazed window to front aspect, carpet, telephone and tv points.

### **Bathroom**

Fitted suite comprising low level wc, bath with mixer tap and shower over, spot lights, tiled flooring, tiling to splashback areas, extractor fan.

# **Balcony**

Decked with glass safety barrier.

This floorplan is for illustrative purposes only and is not drawn to scale. Measurements, floor-areas, openings and orientations are approximate. They should not be relied upon for any purpose and do not form any part of an agreement. No liability is taken for any error or mis-statement. All parties must rely on their own inspections.