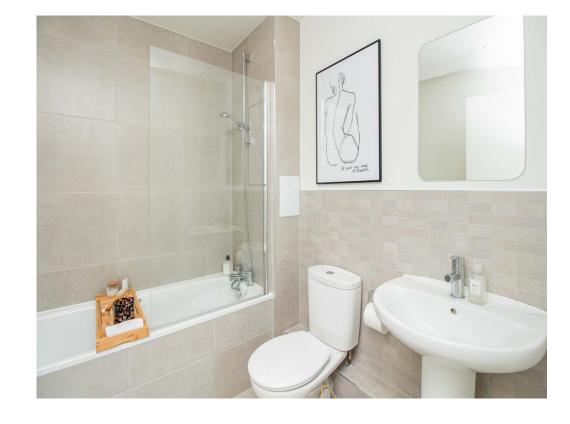

### **Bathroom**

Fitted suite comprising low level wc, bath with mixer tap and shower over, spot lights, tiled flooring, tiling to splashback areas, extractor fan.