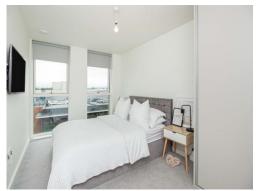

### **Bedroom 1**

14' 11" Max x 9' 1" ( 4.55m Max x 2.77m )

Double glazed window to front aspect, carpet, radiator, built-in wardrobes.

#### Bedroom 2

14' 11" x 9' 3" ( 4.55m x 2.82m )

Double glazed window to front aspect, carpet, telephone and tv points.