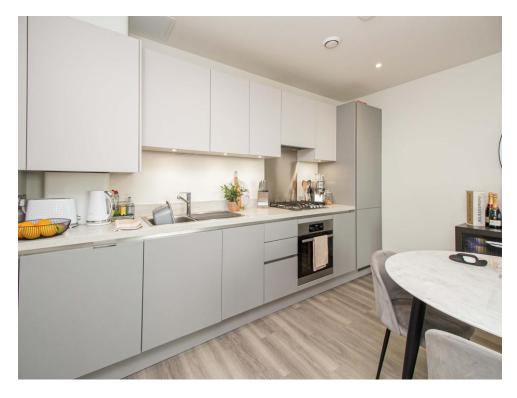

### **Open Plan Kitchen**

Fitted kitchen comprising wall and base units, integrated dishwasher and fridge/freezer, sink with drainer, hardwood flooring, radiator.