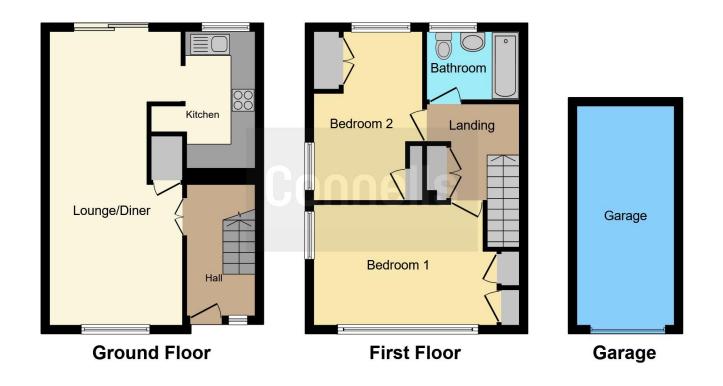

#### **Entrance Hall**

## Lounge

11' max x 23' 3" max ( 3.35m max x 7.09m max )

#### Kitchen

6' max x 12' 4" max ( 1.83m max x 3.76m max )

#### **Bedroom One**

15' 3" max x 8' 5" ( 4.65m max x 2.57m )

#### **Bedroom Two**

9' 10" max x 12' 3" max ( 3.00 m max x 3.73 m max )

#### Bathroom

### Garage

Residential Sales & Lettings | Mortgage Services | Conveyancing | Surveyors | Land & New Homes

This floorplan is for illustrative purposes only and is not drawn to scale. Measurements, floor-areas, openings and orientations are approximate. They should not be relied upon for any purpose and do not form any part of an agreement. No liability is taken for any error or mis-statement. All parties must rely on their own inspections.