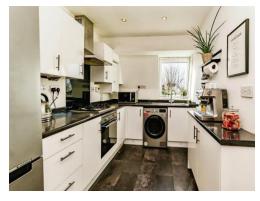

## **Kitchen**

9' max x 7' 6" max ( 2.74m max x 2.29m max )

Fitted kitchen comprising wall and base units, work surfaces, vinyl flooring, wall and base units, gas hob and electric oven with cookerhood, sink with drainer, boiler, double glazed window to front aspect.