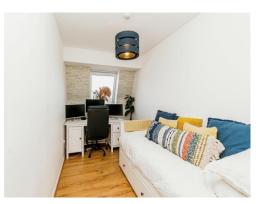

#### **Bedroom One**

10' 6" max x 9' max ( 3.20m max x 2.74m max )

Two double glazed windows to rear aspect, radiator, laminate flooring, built-in wardrobe.

#### **Bedroom Two**

10' 11" max x 6' 8" max ( 3.33m max x 2.03m max )

Double glazed window to rear aspect, radiator, laminate flooring.