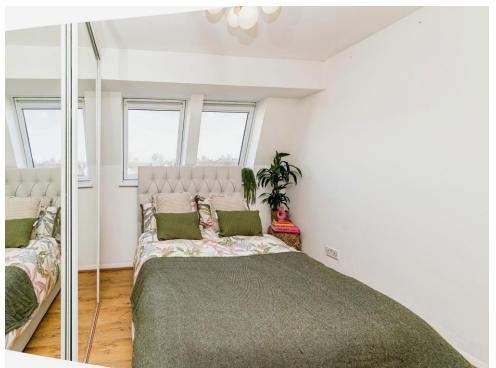

#### **Bedroom One**

10' 6" max x 9' max ( 3.20m max x 2.74m max )

Two double glazed windows to rear aspect, radiator, laminate flooring, built-in wardrobe.

#### **Bedroom Two**

10' 11" max x 6' 8" max ( 3.33m max x 2.03m max )

Double glazed window to rear aspect, radiator, laminate flooring.