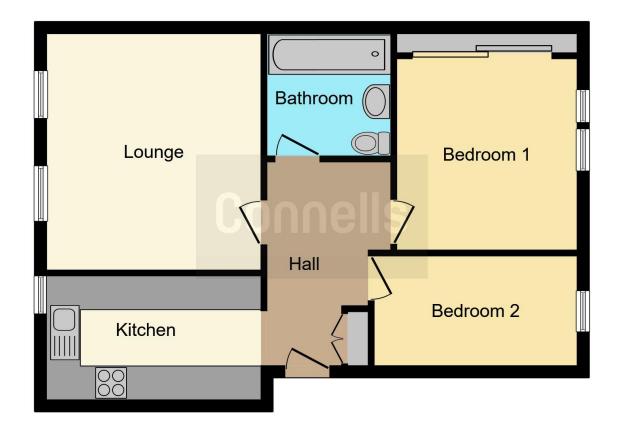

## **Entrance Hall**

Door to front, laminate flooring, loft hatch, storage cupboard.

# Lounge

14' max x 12' 10" max ( 4.27m max x 3.91m max )

Double glazed window to front aspect,

laminate, radiator.

## **Kitchen**

9' max x 7' 6" max ( 2.74m max x 2.29m max )

Fitted kitchen comprising wall and base units, work surfaces, vinyl flooring, wall and base units, gas hob and electric oven with cookerhood, sink with drainer, boiler, double glazed window to front aspect.

#### **Bedroom One**

10' 6" max x 9' max ( 3.20m max x 2.74m max )

Two double glazed windows to rear aspect, radiator, laminate flooring, built-in wardrobe.

#### **Bedroom Two**

10' 11" max x 6' 8" max ( 3.33m max x 2.03m max )

Double glazed window to rear aspect, radiator, laminate flooring.

#### Bathroom

Fitted suite comprising low level wc, vanity wash hand basin, bath with mixer tap, heated towel rail, fully tiled.

# **Parking**

Allocated parking.

This floorplan is for illustrative purposes only and is not drawn to scale. Measurements, floor-areas, openings and orientations are approximate. They should not be relied upon for any purpose and do not form any part of an agreement. No liability is taken for any error or mis-statement. All parties must rely on their own inspections.