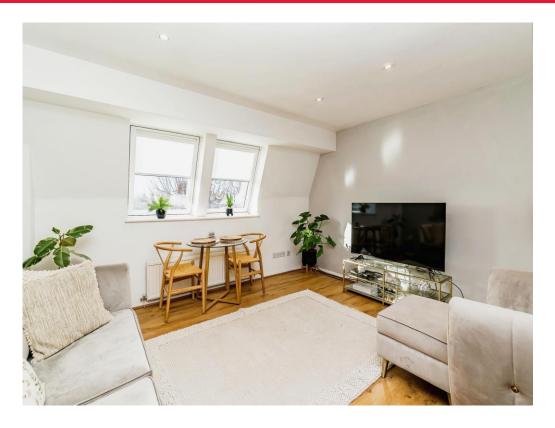

# Lounge

14' max x 12' 10" max ( 4.27m max x 3.91m max )

Double glazed window to front aspect,

laminate, radiator.