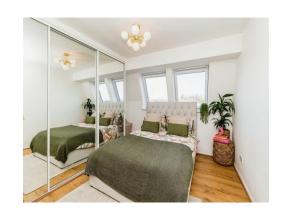

#### **Bedroom One**

10' 6" max x 9' max ( 3.20m max x 2.74m max )

Two double glazed windows to rear aspect, radiator, laminate flooring, built-in wardrobe.

#### **Bedroom Two**

10' 11" max x 6' 8" max ( 3.33m max x 2.03m max )

Double glazed window to rear aspect, radiator, laminate flooring.