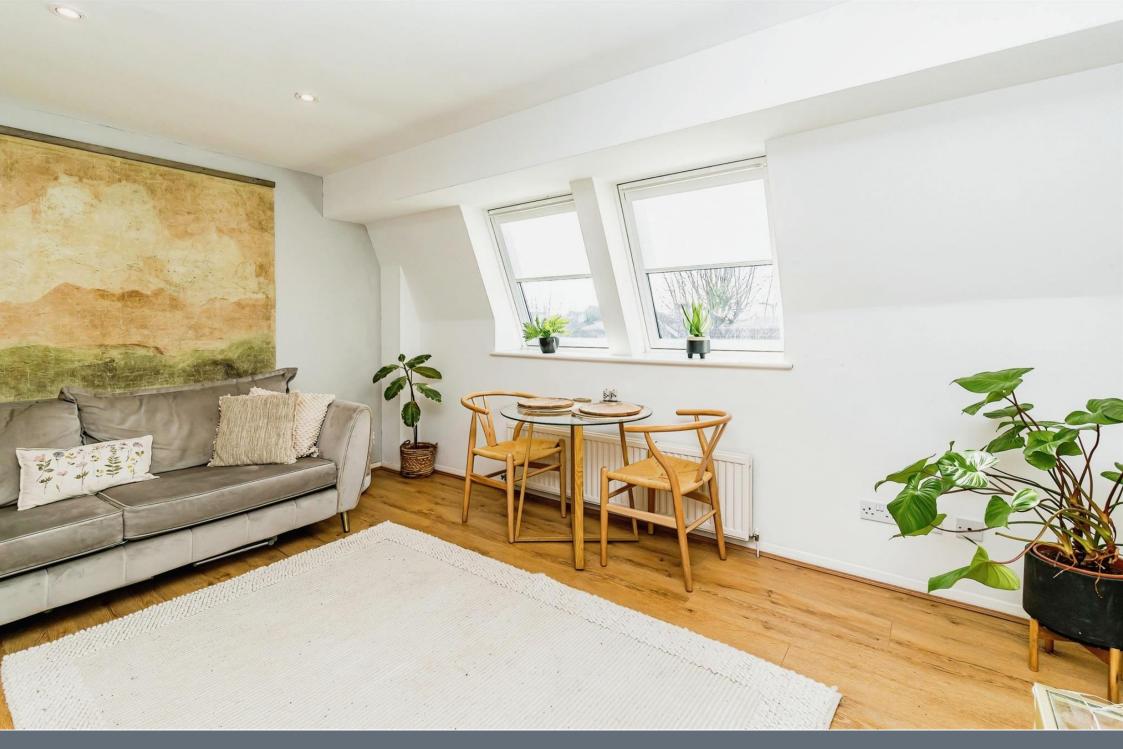

# Lounge

14' max x 12' 10" max ( 4.27m max x 3.91m max )

Double glazed window to front aspect,

laminate, radiator.