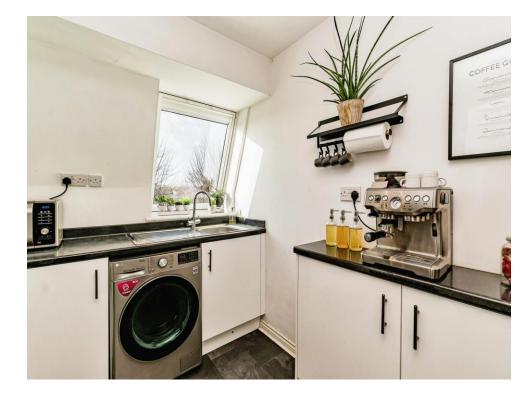

## **Kitchen**

9' max x 7' 6" max ( 2.74m max x 2.29m max )

Fitted kitchen comprising wall and base units, work surfaces, vinyl flooring, wall and base units, gas hob and electric oven with cookerhood, sink with drainer, boiler, double glazed window to front aspect.