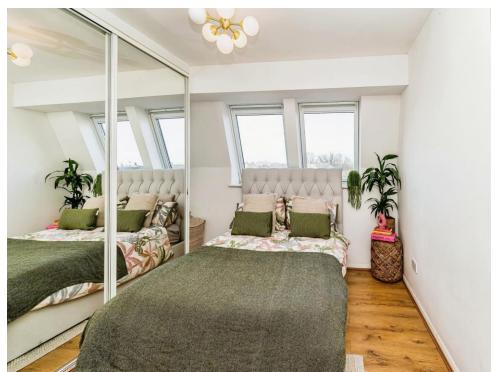

#### **Bedroom One**

10' 6" max x 9' max ( 3.20m max x 2.74m max )

Two double glazed windows to rear aspect, radiator, laminate flooring, built-in wardrobe.

#### **Bedroom Two**

10' 11" max x 6' 8" max ( 3.33m max x 2.03m max )

Double glazed window to rear aspect, radiator, laminate flooring.