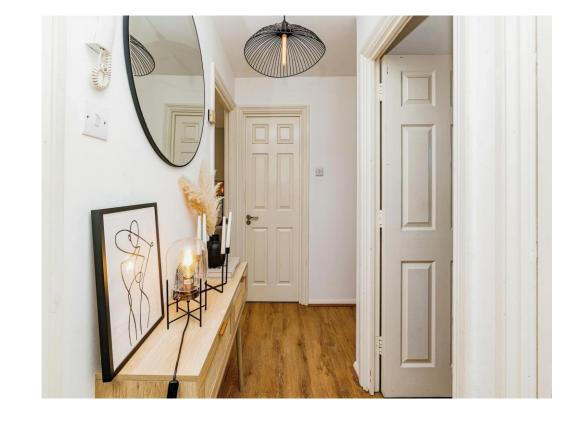

## **Entrance Hall**

Door to front, laminate flooring, loft hatch, storage cupboard.