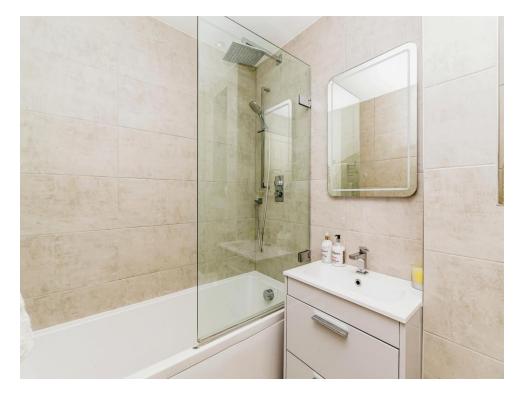

#### Bathroom

Fitted suite comprising low level wc, vanity wash hand basin, bath with mixer tap, heated towel rail, fully tiled.