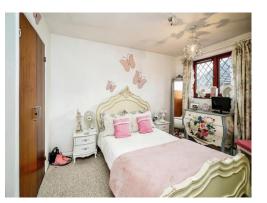

### **Bedroom One**

12' 1" max x 9' 4" max ( 3.68m max x 2.84m max )

Double glazed window to rear aspecct, built-in wardrobes, radiator, carpet.

#### **Bedroom Two**

12' 5" max x 8' 10" max ( 3.78m max x 2.69m max )

Double glazed wndow to front aspect, built-in wardrobe, radiator, carpet.