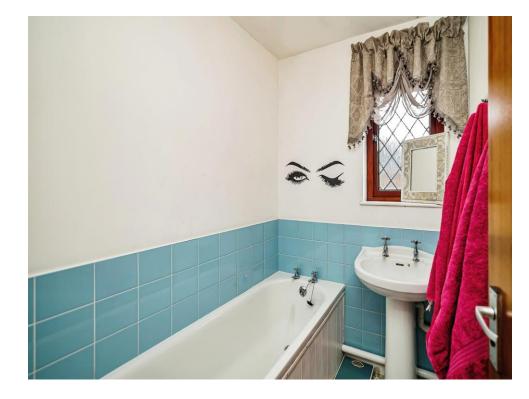

## **Bathroom**

Fitted suite comprising bath with mixer taps, wash hand basin, radiator.

## **Separate Wc**

Low level wc, radiator, vinyl flooring.