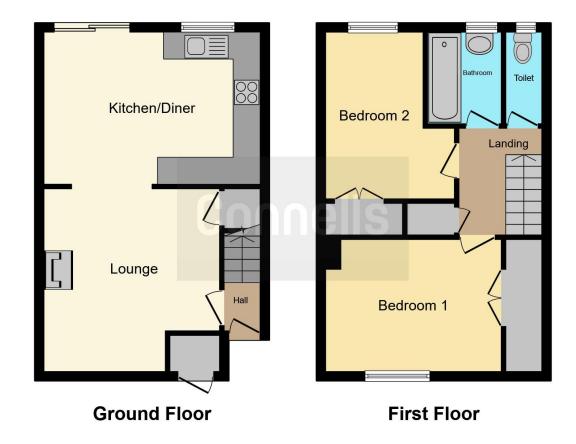

Entrance hall, generous front lounge with feature fireplace, rear fitted kitchen / dining room with doors to garden, upstairs you will find two double bedrooms both with larger than average built in wardrobes all with access to a separate WC and bathroom.

## **Entrance Hall**

Door to front, radiator, vinyl flooring.

## Lounge

12' 2" max x 12' 3" max ( 3.71m max x 3.73m max )

Double glazed window to front aspect, radiator, understairs storage, carpet.

## Kitchen/diner

15' 9" max x 8' 8" max ( 4.80m max x 2.64m max )

Fitted kitchen comprising wall and base units, work surfaces, sink with drainer, radiator, space for fridge.freezer, tiling to splashback areas, gas hob with electric oven, double glazed window to rear aspect, patio doors to rear.

### **Bedroom One**

12' 1" max x 9' 4" max ( 3.68m max x 2.84m max )

Double glazed window to rear aspecct, built-in wardrobes, radiator, carpet.

#### **Bedroom Two**

12' 5" max x 8' 10" max ( 3.78m max x 2.69m max )

Double glazed wndow to front aspect, built-in wardrobe, radiator, carpet.

## **Bathroom**

Fitted suite comprising bath with mixer taps, wash hand basin, radiator.

## **Separate Wc**

Low level wc, radiator, vinyl flooring.