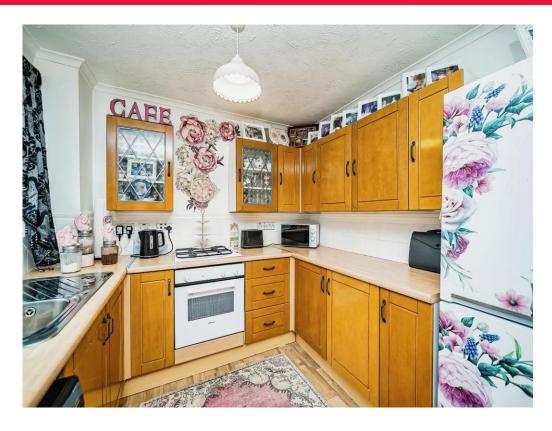

## Kitchen/diner

15' 9" max x 8' 8" max ( 4.80m max x 2.64m max )

Fitted kitchen comprising wall and base units, work surfaces, sink with drainer, radiator, space for fridge.freezer, tiling to splashback areas, gas hob with electric oven, double glazed window to rear aspect, patio doors to rear.