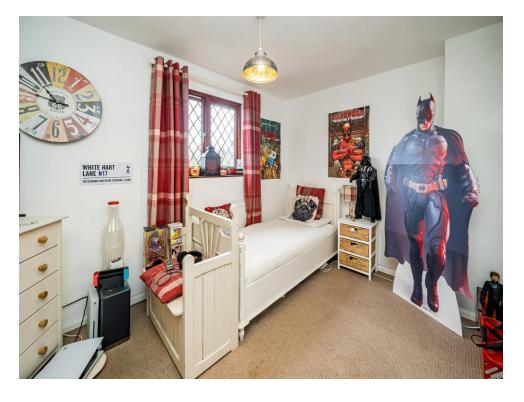

### **Bedroom One**

12' 1" max x 9' 4" max ( 3.68m max x 2.84m max )

Double glazed window to rear aspecct, built-in wardrobes, radiator, carpet.

#### **Bedroom Two**

12' 5" max x 8' 10" max ( 3.78m max x 2.69m max )

Double glazed wndow to front aspect, built-in wardrobe, radiator, carpet.