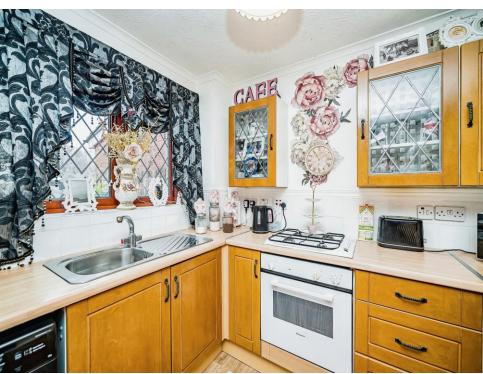

## Kitchen/diner

15' 9" max x 8' 8" max ( 4.80m max x 2.64m max )

Fitted kitchen comprising wall and base units, work surfaces, sink with drainer, radiator, space for fridge.freezer, tiling to splashback areas, gas hob with electric oven, double glazed window to rear aspect, patio doors to rear.