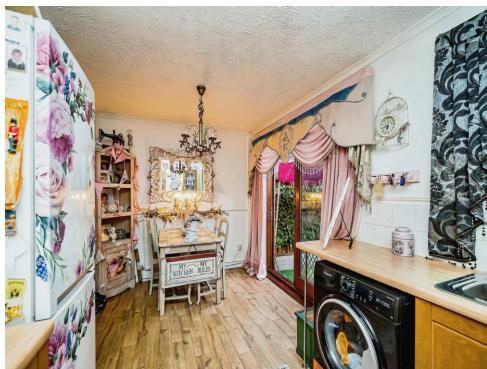

## Kitchen/diner

15' 9" max x 8' 8" max ( 4.80m max x 2.64m max )

Fitted kitchen comprising wall and base units, work surfaces, sink with drainer, radiator, space for fridge.freezer, tiling to splashback areas, gas hob with electric oven, double glazed window to rear aspect, patio doors to rear.