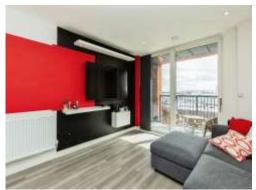

## Lounge

21' 8" max x 12' 11" max ( 6.60m max x 3.94m max ) Patio doors to balcony, hardwood flooring, radiator.