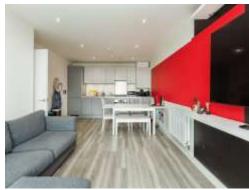

The property comprises of:

Entrance hall with two large storage cupboards, open-plan MODERN FITTED kitchen / lounge with patio doors leading to private rear balcony, TWO DOUBLE BEDROOMS with floor to ceiling windows allowing for plenty of natural light and EN-SUITE TO MASTER with both having access to a MODERN FITTED FAMILY BATHROOM.

## Lounge

21' 8" max x 12' 11" max ( 6.60m max x 3.94m max ) Patio doors to balcony, hardwood flooring, radiator.

#### Kitchen

Fitted kitchen comprising wall and base units, work surfaces, boiler, integrated dishwasher, fridge/freezer, gas hob and electric oven with cookerhood, sink with drainer, spotlights