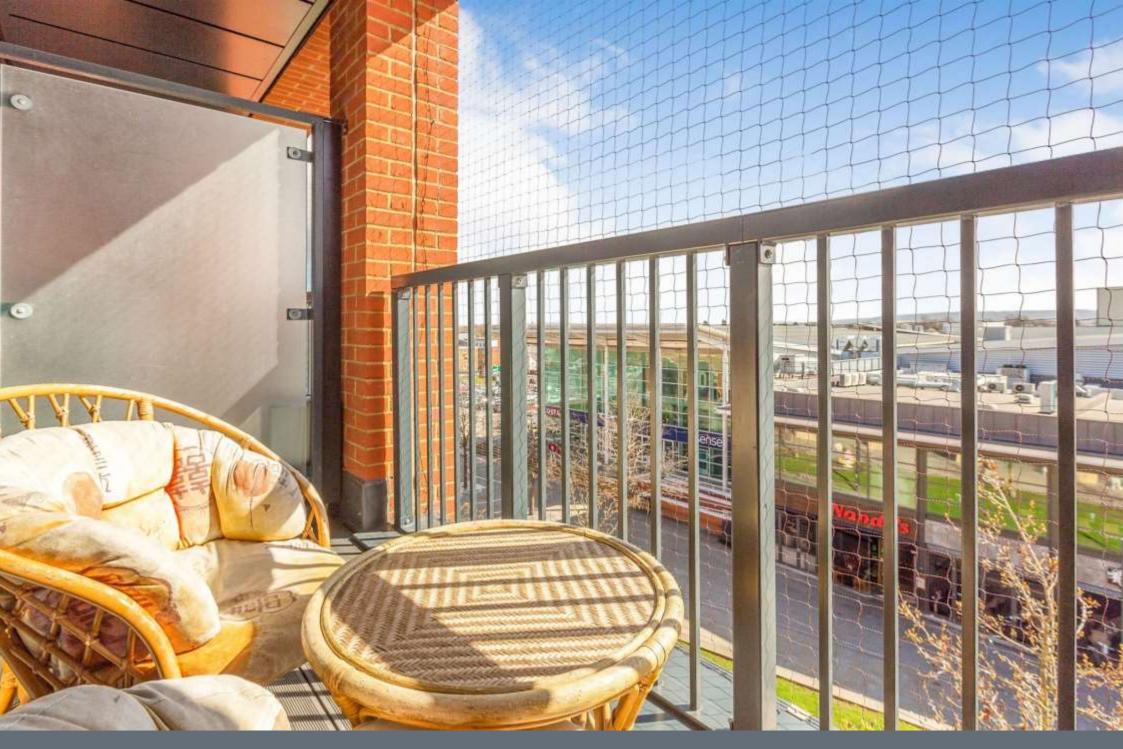

The property comprises of:

Entrance hall with two large storage cupboards, open-plan MODERN FITTED kitchen / lounge with patio doors leading to private rear balcony, TWO DOUBLE BEDROOMS with floor to ceiling windows allowing for plenty of natural light and EN-SUITE TO MASTER with both having access to a MODERN FITTED FAMILY BATHROOM.

## Lounge

21' 8" max x 12' 11" max ( 6.60m max x 3.94m max ) Patio doors to balcony, hardwood flooring, radiator.