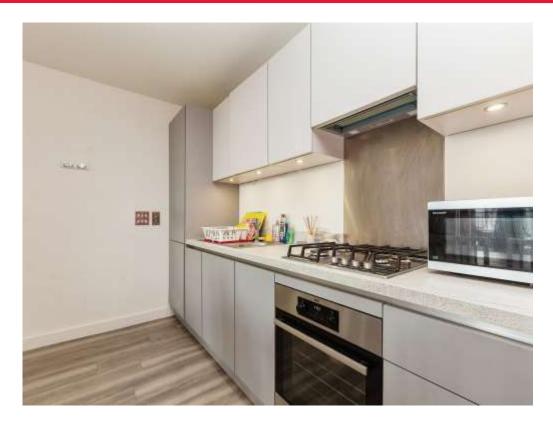

#### Kitchen

Fitted kitchen comprising wall and base units, work surfaces, boiler, integrated dishwasher, fridge/freezer, gas hob and electric oven with cookerhood, sink with drainer, spotlights