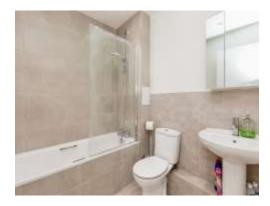

### **Bathroom**

Fitted suite comprising low level wc, wash hand basin, tiled flooring, tiling to splashback areas, bath with mixer taps and shower over, heated towel rail.

Residential Sales & Lettings | Mortgage Services | Conveyancing | Surveyors | Land & New Homes