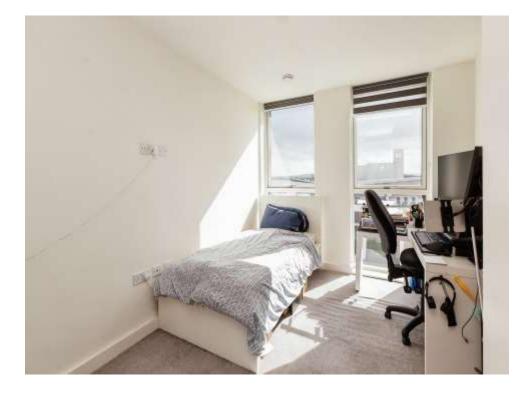

#### **Bedroom Two**

11' 10" max x 9' 3" max ( 3.61m max x 2.82m max )

Two double glazed windows to front aspects, radiator, carpet.