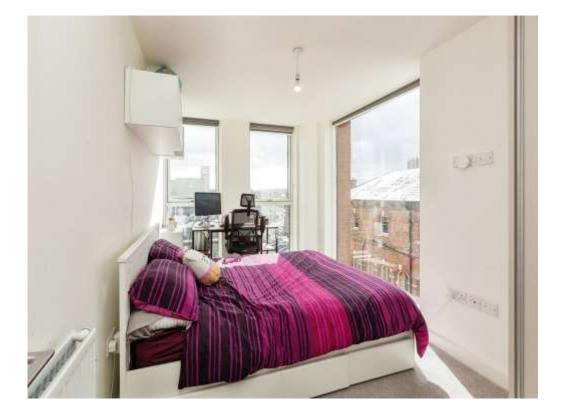

#### **Bedroom One**

19' 10" max x 8' 3" max ( 6.05m max x 2.51m max )

Double glazed windows to front and side aspects, radiator, built-in wardrobes, carpet.