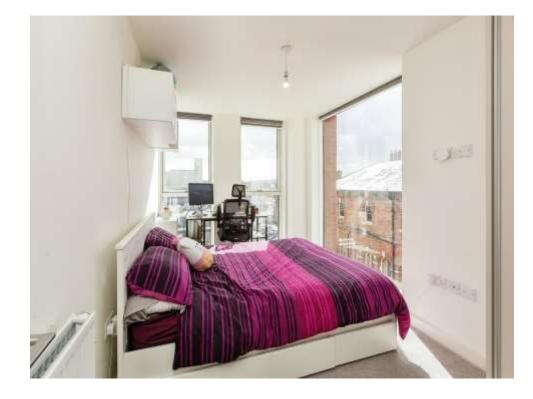

#### **Bedroom One**

19' 10" max x 8' 3" max ( 6.05m max x 2.51m max )

Double glazed windows to front and side aspects, radiator, built-in wardrobes, carpet.