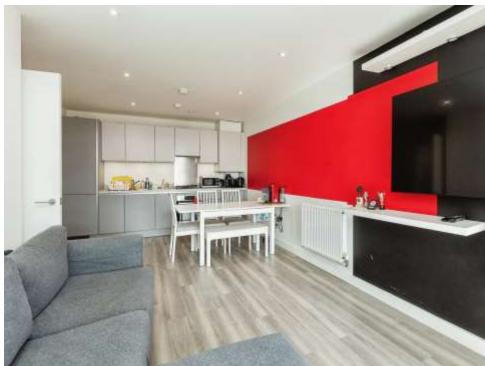

The property comprises of:

Entrance hall with two large storage cupboards, open-plan MODERN FITTED kitchen / lounge with patio doors leading to private rear balcony, TWO DOUBLE BEDROOMS with floor to ceiling windows allowing for plenty of natural light and EN-SUITE TO MASTER with both having access to a MODERN FITTED FAMILY BATHROOM.

## Lounge

21' 8" max x 12' 11" max ( 6.60m max x 3.94m max ) Patio doors to balcony, hardwood flooring, radiator.