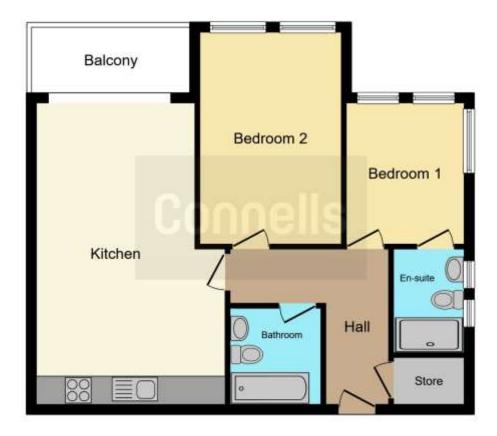

The property comprises of:

Entrance hall with two large storage cupboards, open-plan MODERN FITTED kitchen / lounge with patio doors leading to private rear balcony, TWO DOUBLE BEDROOMS with floor to ceiling windows allowing for plenty of natural light and EN-SUITE TO MASTER with both having access to a MODERN FITTED FAMILY BATHROOM.

## Lounge

21' 8" max x 12' 11" max ( 6.60m max x 3.94m max ) Patio doors to balcony, hardwood flooring, radiator.

#### Kitchen

Fitted kitchen comprising wall and base units, work surfaces, boiler, integrated dishwasher, fridge/freezer, gas hob and electric oven with cookerhood, sink with drainer, spotlights

#### **Bedroom One**

19' 10" max x 8' 3" max ( 6.05m max x 2.51m max )

Double glazed windows to front and side aspects, radiator, built-in wardrobes, carpet.

#### **Ensuite**

Fitted suite comprising low level wc, wash hand basin, tiling to splashback areas, tiled flooring, shaver point, walk-in shower.

#### **Bedroom Two**

11' 10" max x 9' 3" max ( 3.61m max x 2.82m max )

Two double glazed windows to front aspects, radiator, carpet.

### **Bathroom**

Fitted suite comprising low level wc, wash hand basin, tiled flooring, tiling to splashback areas, bath with mixer taps and shower over, heated towel rail.

Residential Sales & Lettings | Mortgage Services | Conveyancing | Surveyors | Land & New Homes

This ficorplan is for illustrative purposes only and is not drawn to scale. Measurements, floor-areas, openings and orientations are approximate. They should not be relied upon for any purpose and do not form any part of an agreement. No liability is taken for any error or mis-statement. All parties must rely on their own inspections.