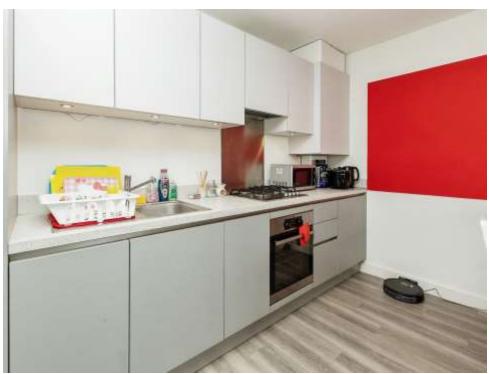

#### Kitchen

Fitted kitchen comprising wall and base units, work surfaces, boiler, integrated dishwasher, fridge/freezer, gas hob and electric oven with cookerhood, sink with drainer, spotlights