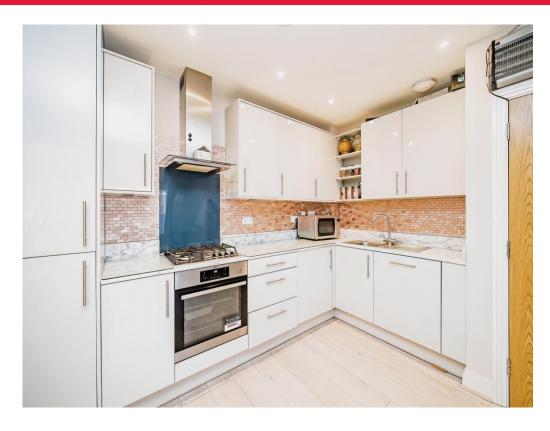

# Kitchen/Lounge/Diner

20' 9" max x 12' 9" max ( 6.32m max x 3.89m max )

Modern fitted extended kitchen comprising wall and base units, work surfaces, integrated dishwasher, washing machine, fridge/freezer, gas hob with electric oven and cookerhood, radiator, patio doors to terrace, hardwood flooring.