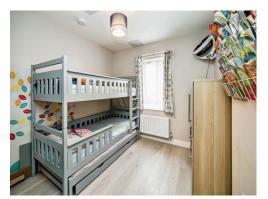

## **Bedroom Two**

14' 4" max x 8' 11" max ( 4.37m max x 2.72m max )

Double glazed window to front aspect, built-in wardrobes, radiator, hardwood flooring.