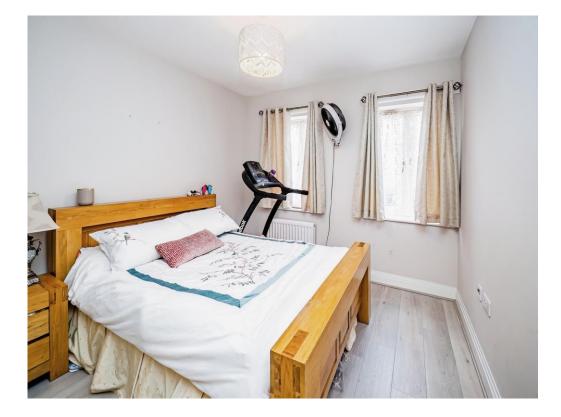

#### **Bedroom One**

18' 4" into doorway x 10' 1" max ( 5.59m into doorway x 3.07m max )

Double glazed window to front aspect, built-in wardrobe, radiator, hardwood flooring.