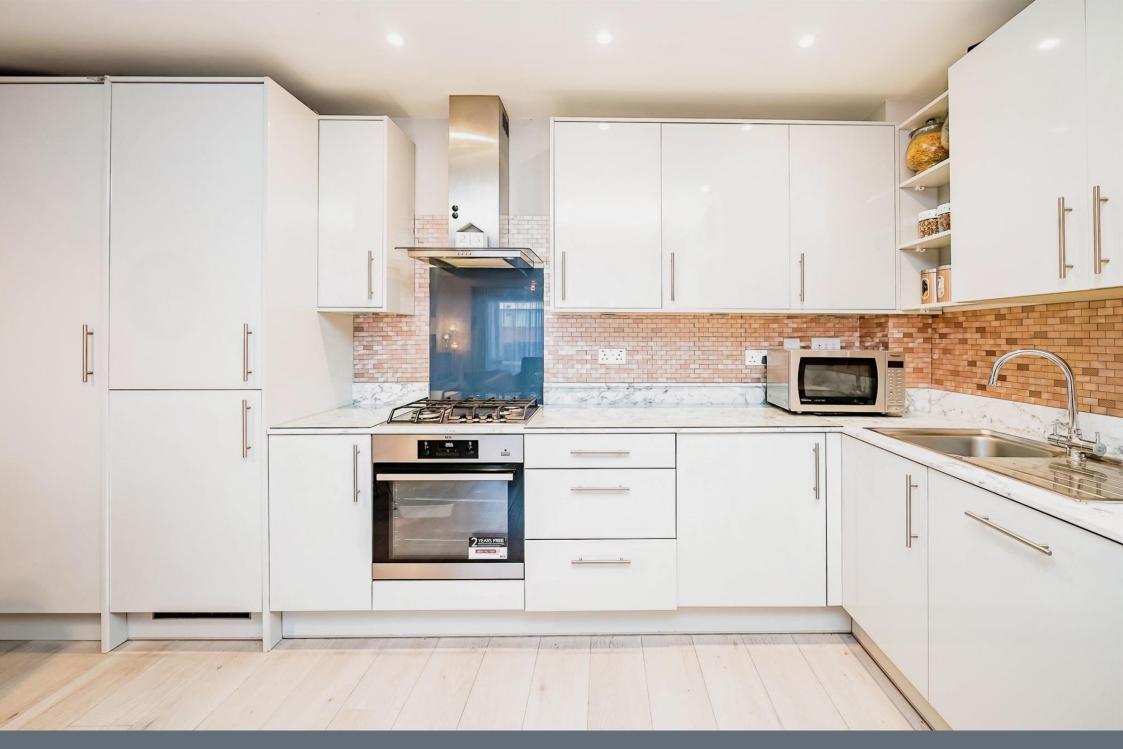

# Kitchen/Lounge/Diner

20' 9" max x 12' 9" max ( 6.32m max x 3.89m max )

Modern fitted extended kitchen comprising wall and base units, work surfaces, integrated dishwasher, washing machine, fridge/freezer, gas hob with electric oven and cookerhood, radiator, patio doors to terrace, hardwood flooring.