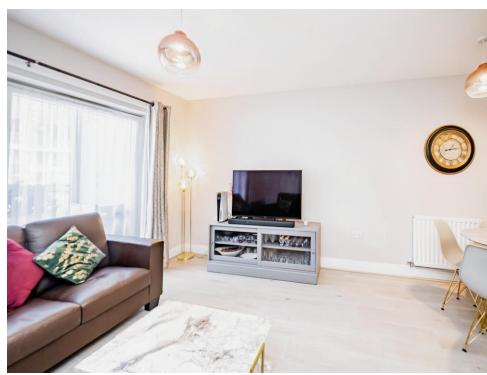

# Kitchen/Lounge/Diner

20' 9" max x 12' 9" max ( 6.32m max x 3.89m max )

Modern fitted extended kitchen comprising wall and base units, work surfaces, integrated dishwasher, washing machine, fridge/freezer, gas hob with electric oven and cookerhood, radiator, patio doors to terrace, hardwood flooring.