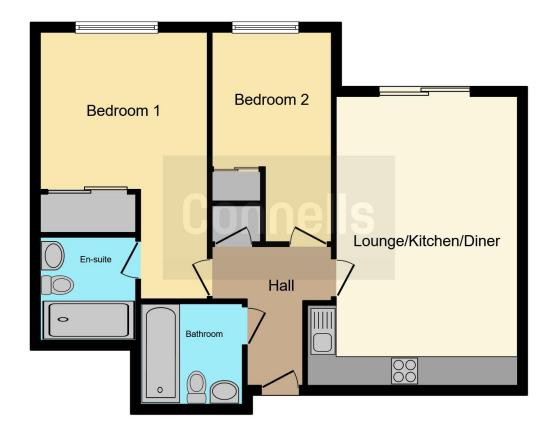

This property comprises of:

Entrance hall, upgraded modern family bathroom, two double bedrooms with upgraded modern en-suite and floor to ceiling built in wardrobes to master, bright and airy open plan kitchen / diner / living space offered with fully integrated appliances and additional storage space leading to quaint ground floor patio terrace.

## **Entrance Hall**

Door to front, airing cupboard, boiler, radiator.

# Kitchen/Lounge/Diner

20' 9" max x 12' 9" max ( 6.32m max x 3.89m max )

Modern fitted extended kitchen comprising wall and base units, work surfaces, integrated dishwasher, washing machine, fridge/freezer, gas hob with electric oven and cookerhood, radiator, patio doors to terrace, hardwood flooring.

#### **Bedroom One**

18' 4" into doorway x 10' 1" max ( 5.59m into doorway x 3.07m max )

Double glazed window to front aspect, built-in wardrobe, radiator, hardwood flooring.

## **Ensuite**

Fitted suite comprising low level wc, wash hand basin, walk-in shower cubicle, heated towel rail, radiator, tiled flooring, tiles recently added to fully tiled.

## **Bedroom Two**

14' 4" max x 8' 11" max ( 4.37m max x 2.72m max )

Double glazed window to front aspect, built-in wardrobes, radiator, hardwood flooring.

#### **Bathroom**

Fitted suite comprising low level wc, wash hand basin, heated towel rail, bath with mixer taps and shower over, extractor fan, tiles recently added to fully tiled.

This floorplan is for illustrative purposes only and is not drawn to scale. Measurements, floor-areas, openings and orientations are approximate. They should not be relied upon for any purpose and do not form any part of an agreement. No liability is taken for any error or mis-statement. All parties must rely on their own inspections.