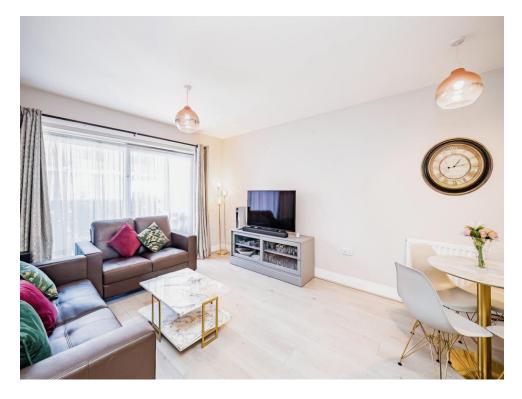

# Kitchen/Lounge/Diner

20' 9" max x 12' 9" max ( 6.32m max x 3.89m max )

Modern fitted extended kitchen comprising wall and base units, work surfaces, integrated dishwasher, washing machine, fridge/freezer, gas hob with electric oven and cookerhood, radiator, patio doors to terrace, hardwood flooring.