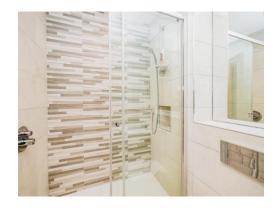

## **Ensuite**

Fitted suite comprising low level wc, wash hand basin, walk-in shower cubicle, heated towel rail, radiator, tiled flooring, tiles recently added to fully tiled.