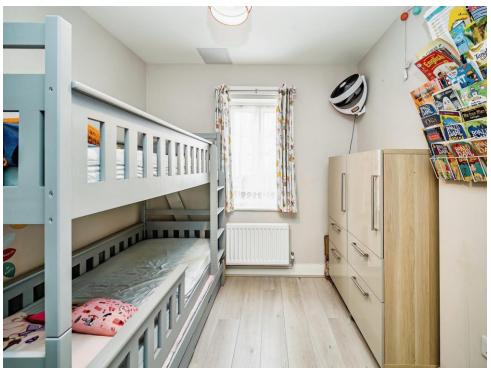

## **Bedroom Two**

14' 4" max x 8' 11" max ( 4.37m max x 2.72m max )

Double glazed window to front aspect, built-in wardrobes, radiator, hardwood flooring.