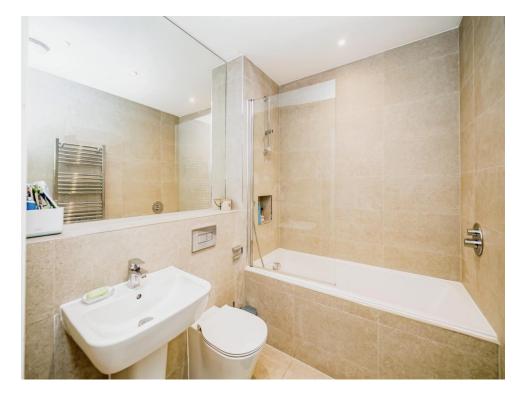

#### **Bathroom**

Fitted suite comprising low level wc, wash hand basin, heated towel rail, bath with mixer taps and shower over, extractor fan, tiles recently added to fully tiled.

This floorplan is for illustrative purposes only and is not drawn to scale. Measurements, floor-areas, openings and orientations are approximate. They should not be relied upon for any purpose and do not form any part of an agreement. No liability is taken for any error or mis-statement. All parties must rely on their own inspections.