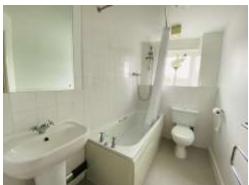

#### **Bathroom**

Fitted suite comprising low level wc, wash hand basin, tiling to splashback areas, heated towel rail, shaver point, vinyl flooring, double glazed window to rear aspect.