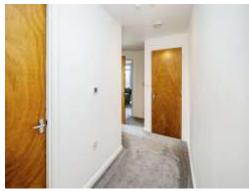

#### **Entrance Hall**

Door to side, built-in cupboard, airing cupboard, carpet with underfloor heating.