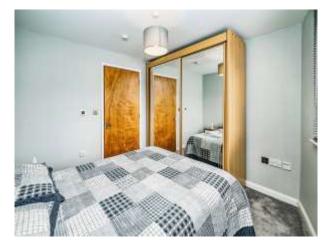

## **Bedroom**

11' 2" max x 10' max ( 3.40m max x 3.05m max )

Double glazed window to reara aspect, carpet, underfloor heating.