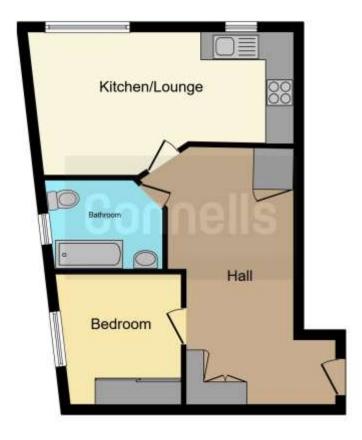

#### **Entrance Hall**

Door to side, built-in cupboard, airing cupboard, carpet with underfloor heating.

## Kitchen/Lounge

18' 7" max x 9' 10" max ( 5.66m max x 3.00m max )

Fitted kitchen comprising wall and base units, sink with drainer, tiling to splashback areas, electric hob and oven, underfloor heating, double glazed window to side aspect, laminate and carpet flooring.

## **Bedroom**

11' 2" max x 10' max ( 3.40m max x 3.05m max )

Double glazed window to reara aspect, carpet, underfloor heating.

#### **Bathroom**

Fitted suite comprising low level wc, wash hand basin, tiling to splashback areas, heated towel rail, shaver point, vinyl flooring, double glazed window to rear aspect.