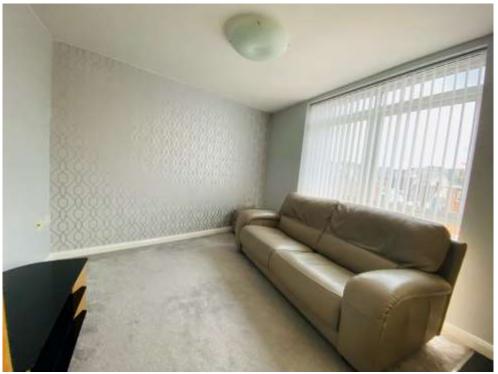

## Kitchen/Lounge

18' 7" max x 9' 10" max ( 5.66m max x 3.00m max )

Fitted kitchen comprising wall and base units, sink with drainer, tiling to splashback areas, electric hob and oven, underfloor heating, double glazed window to side aspect, laminate and carpet flooring.