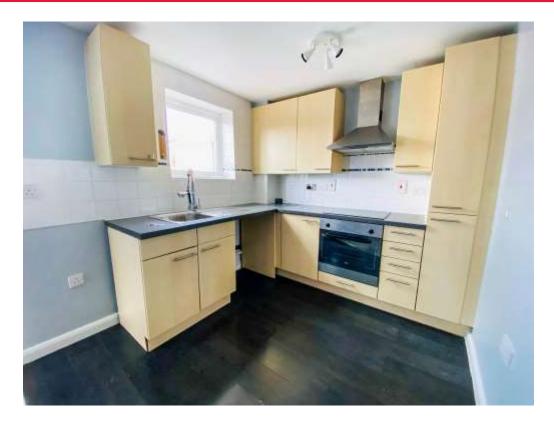

## Kitchen/Lounge

18' 7" max x 9' 10" max ( 5.66m max x 3.00m max )

Fitted kitchen comprising wall and base units, sink with drainer, tiling to splashback areas, electric hob and oven, underfloor heating, double glazed window to side aspect, laminate and carpet flooring.