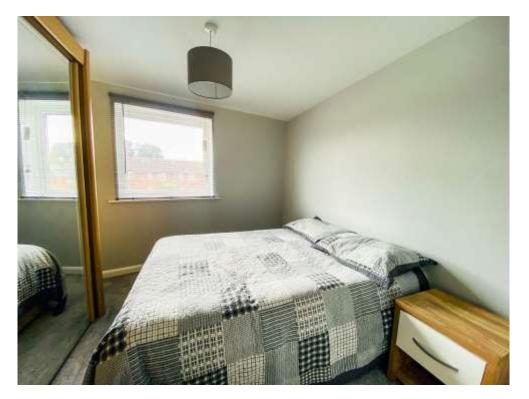

## **Bedroom**

11' 2" max x 10' max ( 3.40m max x 3.05m max )

Double glazed window to reara aspect, carpet, underfloor heating.