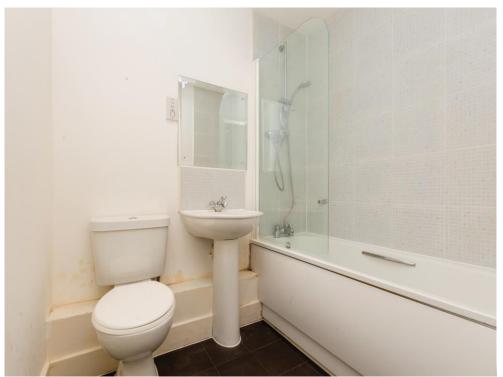

#### Bathroom

Fitted suite comprising low level wc, wash hand basin, bath with shower over, part tiled walls, extractor fan, laminate flooring.