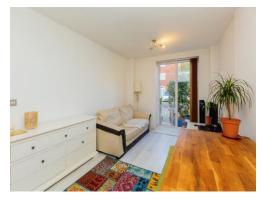

#### Lounge

16' 4" x 10' 3" ( 4.98m x 3.12m )

Double glazed sliding doors to rear garden, laminate flooring, tv point, radiator.