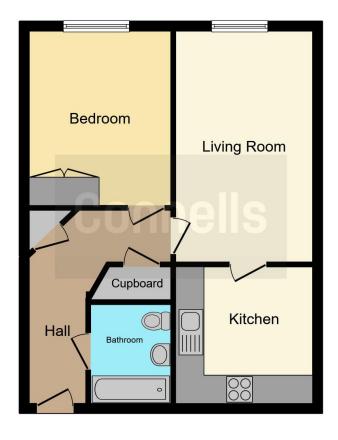

## **Property Description**

Connells are pleased to bring to the market this well presented one bedroom ground floor apartment with allocated parking. Situated in the heart of the town centre and a short walk to local train station and bus station. This property boasts ample living and storage space with separate kitchen to living room with integrated appliances and a double bedroom with separate bathroom. Call connells now to book your viewing.

#### **Entrance Hall**

Storage cupboards, laminate flooring, radiator.

#### Lounge

16' 4" x 10' 3" ( 4.98m x 3.12m )

Double glazed sliding doors to rear garden, laminate flooring, tv point, radiator.

#### Kitchen

9' 8" x 9' 3" ( 2.95m x 2.82m )

Fitted kitchen comprising wall and base units, work surfaces, integrated fridge/freezer, dishwasher, washer dryer and hob, part tiled walls, laminate flooring.

### **Bedroom One**

9' 1" x 12' 2" ( 2.77m x 3.71m )

Double glazed window to rear aspect, laminate flooring, built-in wardrobe.

#### Bathroom

Fitted suite comprising low level wc, wash hand basin, bath with shower over, part tiled walls, extractor fan, laminate flooring.