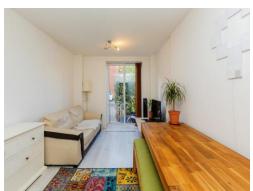

#### Lounge

16' 4" x 10' 3" ( 4.98m x 3.12m )

Double glazed sliding doors to rear garden, laminate flooring, tv point, radiator.