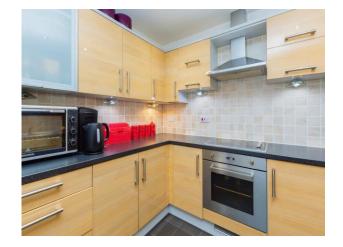

#### Kitchen

9' 8" x 9' 3" ( 2.95m x 2.82m )

Fitted kitchen comprising wall and base units, work surfaces, integrated fridge/freezer, dishwasher, washer dryer and hob, part tiled walls, laminate flooring.