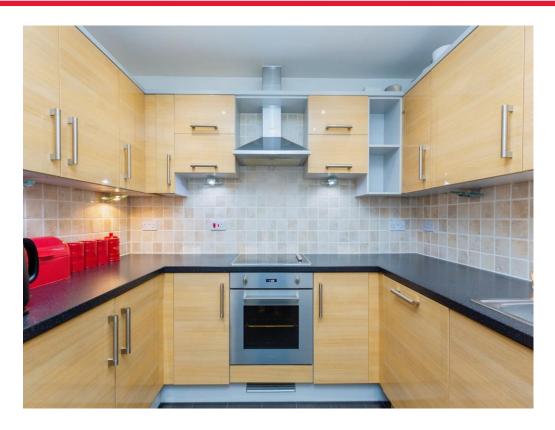

#### Kitchen

9' 8" x 9' 3" ( 2.95m x 2.82m )

Fitted kitchen comprising wall and base units, work surfaces, integrated fridge/freezer, dishwasher, washer dryer and hob, part tiled walls, laminate flooring.