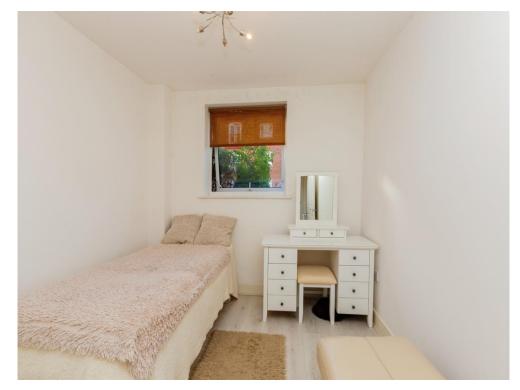

### **Bedroom One**

9' 1" x 12' 2" ( 2.77m x 3.71m )

Double glazed window to rear aspect, laminate flooring, built-in wardrobe.