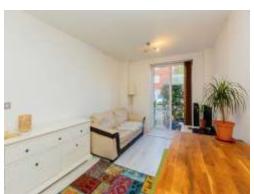

## Lounge

16' 4" x 10' 3" ( 4.98m x 3.12m )

Double glazed sliding doors to rear garden, laminate flooring, tv point, radiator.