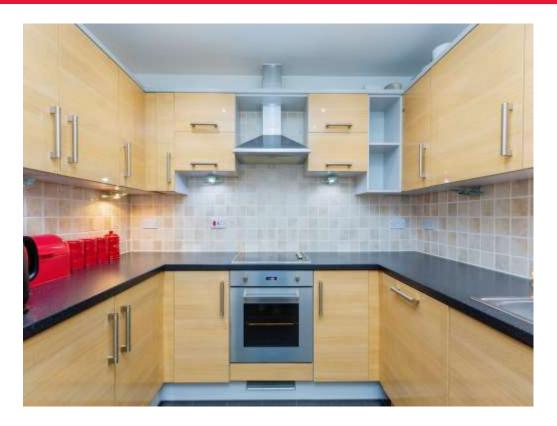

#### Kitchen

9' 8" x 9' 3" ( 2.95m x 2.82m )

Fitted kitchen comprising wall and base units, work surfaces, integrated fridge/freezer, dishwasher, washer dryer and hob, part tiled walls, laminate flooring.