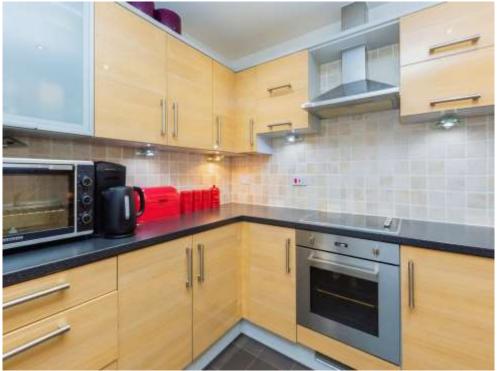

#### Kitchen

9' 8" x 9' 3" ( 2.95m x 2.82m )

Fitted kitchen comprising wall and base units, work surfaces, integrated fridge/freezer, dishwasher, washer dryer and hob, part tiled walls, laminate flooring.