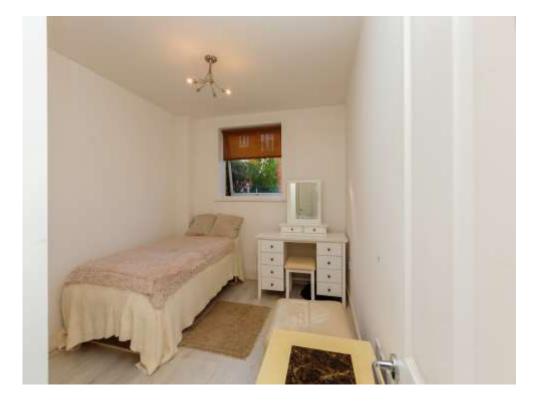

## **Bedroom One**

9' 1" x 12' 2" ( 2.77m x 3.71m )

Double glazed window to rear aspect, laminate flooring, built-in wardrobe.