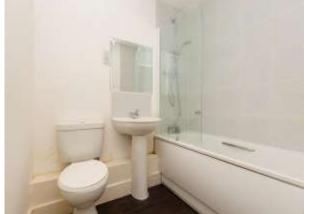

#### **Bathroom**

Fitted suite comprising low level wc, wash hand basin, bath with shower over, part tiled walls, extractor fan, laminate flooring.