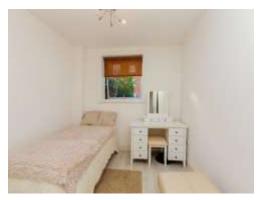

## **Bedroom One**

9' 1" x 12' 2" ( 2.77m x 3.71m )

Double glazed window to rear aspect, laminate flooring, built-in wardrobe.