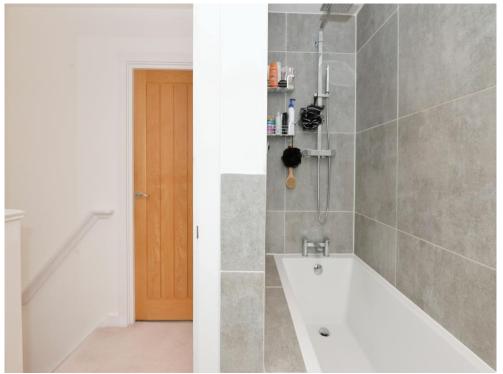

#### **Bathroom**

Bath with mixer tap, chrome taps. Wall mounted thermostatic rainfall shower head with handheld showerhead attachment. Wash hand basin. WC. Wall mounted demister mirror cabinet with shaver point and LED illuminated sensor function. Chrome silver Heated Towel Rail with thermostat controller. Door to store room with water tank. Partly tiled walls and tiled flooring.