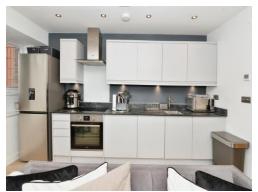

## **Living Room / Kitchen**

13' 1" max x 11' 11" max (3.99m max x 3.63m max)

Two side aspect windows. Underfloor heating. Open plan to kitchen. Wall and base level units. Four ring integrated electric hob, oven underneath. Integrated dishwasher and washer/dryer. Integrated under the counter fridge/freezer. Space for fridge/freezer. Additional features include Perfect fit blinds, Room temperature thermostat, under-unit lighting, a USB charging socket, dimmable spotlights, and TV, telephone, and satellite points.