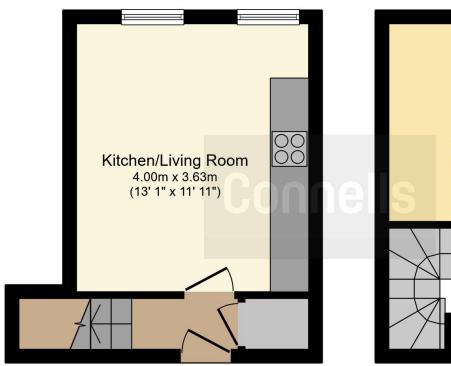

## **Living Room / Kitchen**

13' 1" max x 11' 11" max (3.99m max x 3.63m max)

Two side aspect windows. Underfloor heating. Open plan to kitchen. Wall and base level units. Four ring integrated electric hob, oven underneath. Integrated dishwasher and washer/dryer. Integrated under the counter fridge/freezer. Space for fridge/freezer. Additional features include Perfect fit blinds, Room temperature thermostat, under-unit lighting, a USB charging socket, dimmable spotlights, and TV, telephone, and satellite points.

**Ground Floor** 

**First Floor** 

This floor plan is for illustrative purposes only. It is not drawn to scale. Any measurements, floor areas (including any total floor area), openings and orientation are approximate. No details are guaranteed, they cannot be relied upon for any purpose and they do not form part of any agreement. No liability is taken for any error, omission or misstatement. A party must rely upon its own inspection(s). Powered by www.focalagent.com