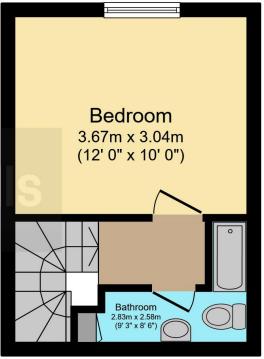

#### **Bedroom**

11' 11" max x 9' 11" max (3.63m max x 3.02m max)

Side aspect floor-to-ceiling window. Vertical double panel radiator.

Additional features include Perfect fit blinds, Room temperature thermostat, USB charging sockets (either side of bed), and a TV point.

#### **Bathroom**

Bath with mixer tap, chrome taps. Wall mounted thermostatic rainfall shower head with handheld showerhead attachment. Wash hand basin. WC. Wall mounted demister mirror cabinet with shaver point and LED illuminated sensor function. Chrome silver Heated Towel Rail with thermostat controller. Door to store room with water tank. Partly tiled walls and tiled flooring.

**Ground Floor** 

**First Floor** 

This floor plan is for illustrative purposes only. It is not drawn to scale. Any measurements, floor areas (including any total floor area), openings and orientation are approximate. No details are guaranteed, they cannot be relied upon for any purpose and they do not form part of any agreement. No liability is taken for any error, omission or misstatement. A party must rely upon its own inspection(s). Powered by www.focalagent.com