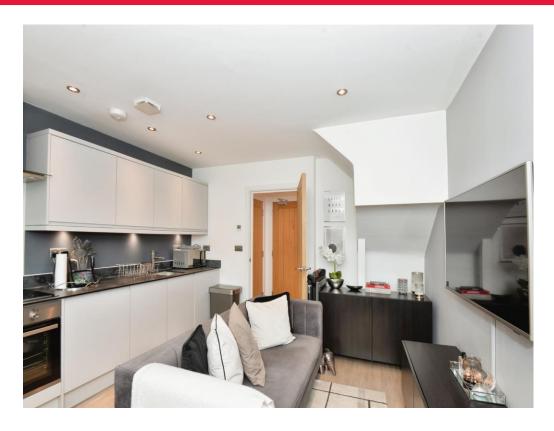

## **Living Room / Kitchen**

13' 1" max x 11' 11" max (3.99m max x 3.63m max)

Two side aspect windows. Underfloor heating. Open plan to kitchen. Wall and base level units. Four ring integrated electric hob, oven underneath. Integrated dishwasher and washer/dryer. Integrated under the counter fridge/freezer. Space for fridge/freezer. Additional features include Perfect fit blinds, Room temperature thermostat, under-unit lighting, a USB charging socket, dimmable spotlights, and TV, telephone, and satellite points.