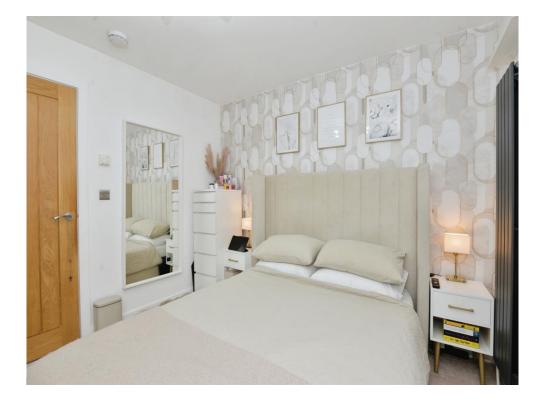

#### **Bedroom**

11' 11" max x 9' 11" max (3.63m max x 3.02m max)

Side aspect floor-to-ceiling window. Vertical double panel radiator.

Additional features include Perfect fit blinds, Room temperature thermostat, USB charging sockets (either side of bed), and a TV point.