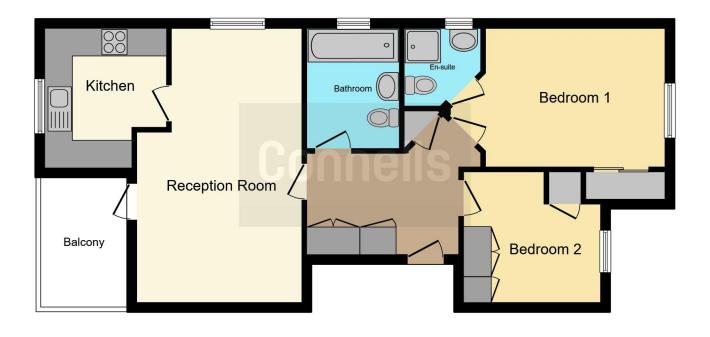

#### **Bathroom**

6' 6" max x 8' 6" max (1.98m max x 2.59m max)

This floor plan is for illustrative purposes only. It is not drawn to scale. Any measurements, floor areas (including any total floor area), openings and orientation are approximate. No details are guaranteed, they cannot be relied upon for any purpose and they do not form part of any agreement. No liability is taken for any error, omission or misstatement. A party must rely upon its own inspection(s). Powered by www.focalagent.com