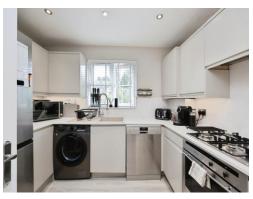

The accommodation comprises an entrance hall leading to a bright and spacious living room with double doors opening onto a private balcony-ideal for relaxing or entertaining. The modern kitchen features a range of wall and base units, an integrated oven and hob, and space for additional appliances.