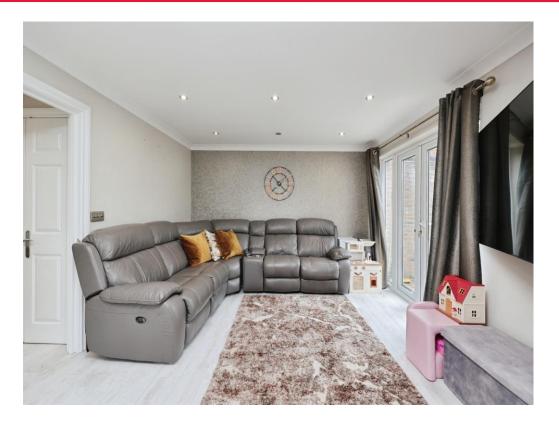

The accommodation comprises an entrance hall leading to a bright and spacious living room with double doors opening onto a private balcony-ideal for relaxing or entertaining. The modern kitchen features a range of wall and base units, an integrated oven and hob, and space for additional appliances.