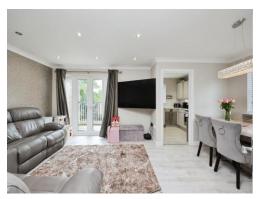

The accommodation comprises an entrance hall leading to a bright and spacious living room with double doors opening onto a private balcony-ideal for relaxing or entertaining. The modern kitchen features a range of wall and base units, an integrated oven and hob, and space for additional appliances.