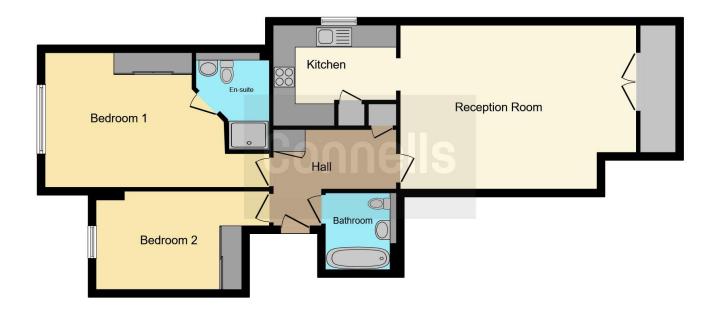

### **Living Room**

14' 8" max x 21' 2" max (4.47m max x 6.45m max)

#### Kitchen

11' 3" max x 9' 5" max (3.43m max x 2.87m max)

#### **Bedroom One**

20' 2" max x 12' 5" max (6.15m max x 3.78m max)

#### **Ensuite**

6' 6" max x 7' 8" max (1.98m max x 2.34m max)

#### **Bedroom Two**

8' 9" max x 14' 4" max (2.67m max x 4.37m max)

#### **Bathroom**

7' 1" max x 6' 3" max (2.16m max x 1.91m max)

This floor plan is for illustrative purposes only. It is not drawn to scale. Any measurements, floor areas (including any total floor area), openings and orientation are approximate. No details are guaranteed, they cannot be relied upon for any purpose and they do not form part of any agreement. No liability is taken for any error, omission or misstatement. A party must rely upon its own inspection(s). Powered by www.focalagent.com