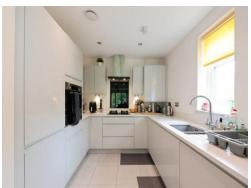

# **Property Description**

This bright and spacious first-floor flat offers comfortable modern living with a generous reception room flowing into a sleek, fully fitted kitchen. The main double bedroom benefits from a fully tiled en-suite with shower, WC, wash hand basin, and heated towel rail. A second double bedroom is served by a separate bathroom featuring a shower over bath, WC, and wash hand basin. Enjoy outdoor space on the private balcony, perfect for relaxing or entertaining.

#### Kitchen

11' 3" max x 9' 5" max (3.43m max x 2.87m max)