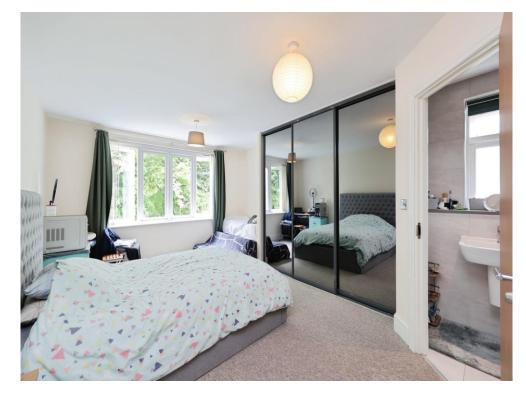

# **Property Description**

This bright and spacious first-floor flat offers comfortable modern living with a generous reception room flowing into a sleek, fully fitted kitchen. The main double bedroom benefits from a fully tiled en-suite with shower, WC, wash hand basin, and heated towel rail. A second double bedroom is served by a separate bathroom featuring a shower over bath, WC, and wash hand basin. Enjoy outdoor space on the private balcony, perfect for relaxing or entertaining.

#### **Bedroom One**

20' 2" max x 12' 5" max (6.15m max x 3.78m max)