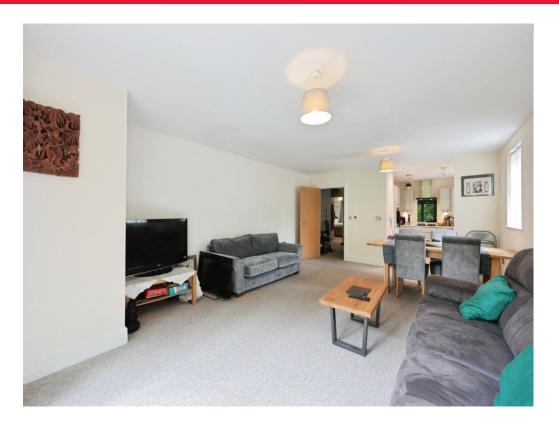

# **Property Description**

This bright and spacious first-floor flat offers comfortable modern living with a generous reception room flowing into a sleek, fully fitted kitchen. The main double bedroom benefits from a fully tiled en-suite with shower, WC, wash hand basin, and heated towel rail. A second double bedroom is served by a separate bathroom featuring a shower over bath, WC, and wash hand basin. Enjoy outdoor space on the private balcony, perfect for relaxing or entertaining.

### **Living Room**

14' 8" max x 21' 2" max (4.47m max x 6.45m max)