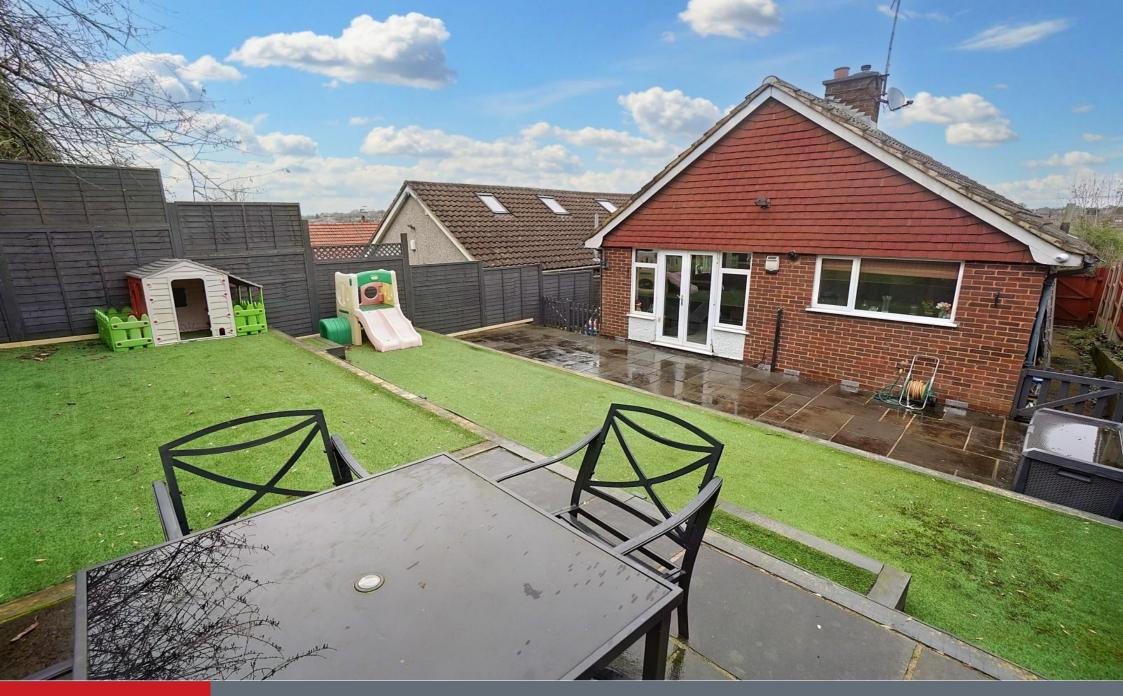

The property boasts four well-sized bedrooms and a modern family bathroom, making it ideal for families or those seeking flexible living space.

Externally, the home benefits from driveway parking for four cars and a garage located beneath the property. Steps lead up to the front entrance, and the rear garden is designed for low maintenance, offering a private outdoor space to enjoy with minimal upkeep. In addition, the property also includes an approx. 10m x 10m plot of land that is situated opposite the property.

A superb opportunity to acquire a detached home in a popular location-viewings highly recommended.