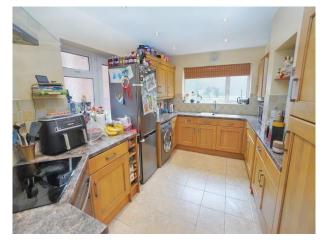

# **Property Description**

This spacious four-bedroom detached bungalow is ideally situated in an elevated position within the sought-after Deeds Grove area.

This well-proportioned home offers a welcoming entrance hall leading into a generous lounge/diner, complete with doors opening onto the rear garden-perfect for relaxing or entertaining. The kitchen is a good size, featuring a range of wall and base units, integrated oven and hob, and ample space for white goods.

#### Kitchen

9' 8" max x 13' 9" max (2.95m max x 4.19m max)