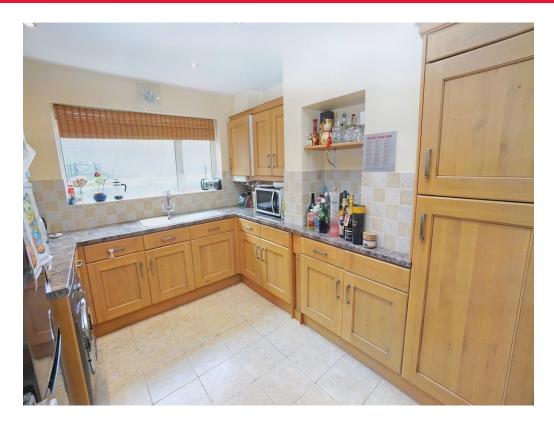

# **Property Description**

This spacious four-bedroom detached bungalow is ideally situated in an elevated position within the sought-after Deeds Grove area.

This well-proportioned home offers a welcoming entrance hall leading into a generous lounge/diner, complete with doors opening onto the rear garden-perfect for relaxing or entertaining. The kitchen is a good size, featuring a range of wall and base units, integrated oven and hob, and ample space for white goods.

#### Kitchen

9' 8" max x 13' 9" max (2.95m max x 4.19m max)