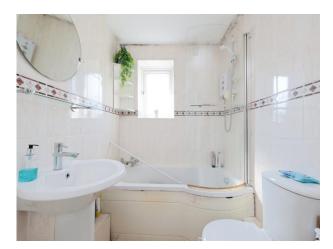

There are two generously sized bedrooms, both benefiting from fitted wardrobes, providing ample storage space. The fully tiled family bathroom is fitted with a bath and shower over, wash hand basin, and WC.

#### **Bathroom**

7' 9" max x 5' 7" max (2.36m max x 1.70m max)

This floor plan is for illustrative purposes only. It is not drawn to scale. Any measurements, floor areas (including any total floor area), openings and orientation are approximate. No details are guaranteed, they cannot be relied upon for any purpose and they do not form part of any agreement. No liability is taken for any error, omission or misstatement. A party must rely upon its own inspection(s). Powered by www.focalagent.com