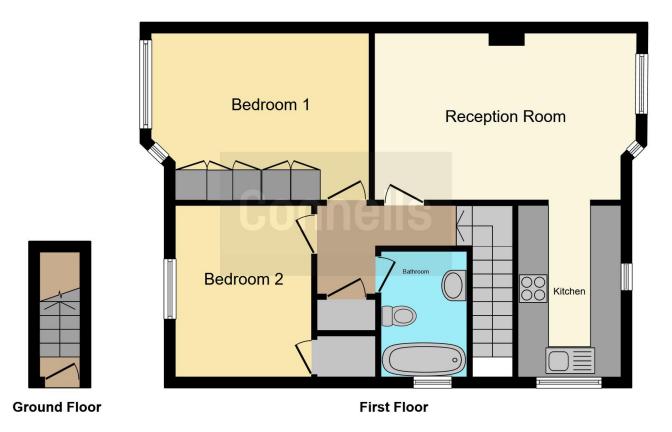

## **Reception Room**

11' 1" max x 16' 10" max (3.38m max x 5.13m max)

#### Kitchen

7' 6" max x 10' 8" max (2.29m max x 3.25m max)

#### **Bedroom One**

10' 9" max x 8' 10" max (3.28m max x 2.69m max)

#### **Bedroom Two**

13' 5" max x 11' 2" max (4.09m max x 3.40m max)

#### **Bathroom**

7' 9" max x 5' 7" max (2.36m max x 1.70m max)

This floor plan is for illustrative purposes only. It is not drawn to scale. Any measurements, floor areas (including any total floor area), openings and orientation are approximate. No details are guaranteed, they cannot be relied upon for any purpose and they do not form part of any agreement. No liability is taken for any error, omission or misstatement. A party must rely upon its own inspection(s). Powered by www.focalagent.com