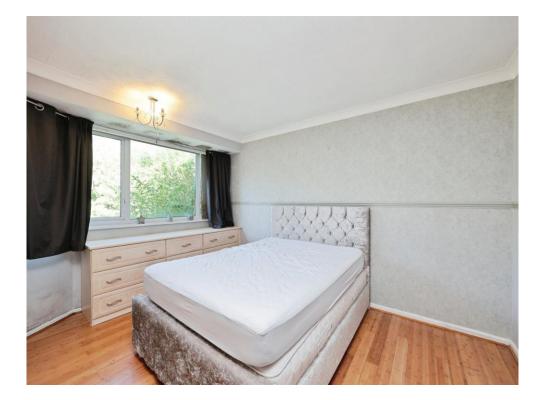

There are two generously sized bedrooms, both benefiting from fitted wardrobes, providing ample storage space. The fully tiled family bathroom is fitted with a bath and shower over, wash hand basin, and WC.

#### **Bedroom One**

10' 9" max x 8' 10" max (3.28m max x 2.69m max)

#### **Bedroom Two**

13' 5" max x 11' 2" max (4.09m max x 3.40m max)