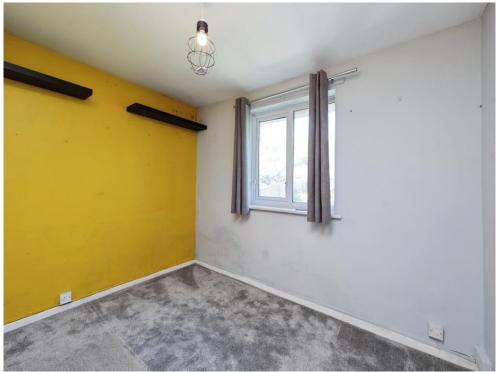

There are two generously sized bedrooms, both benefiting from fitted wardrobes, providing ample storage space. The fully tiled family bathroom is fitted with a bath and shower over, wash hand basin, and WC.

#### **Bedroom One**

10' 9" max x 8' 10" max (3.28m max x 2.69m max)

#### **Bedroom Two**

13' 5" max x 11' 2" max (4.09m max x 3.40m max)