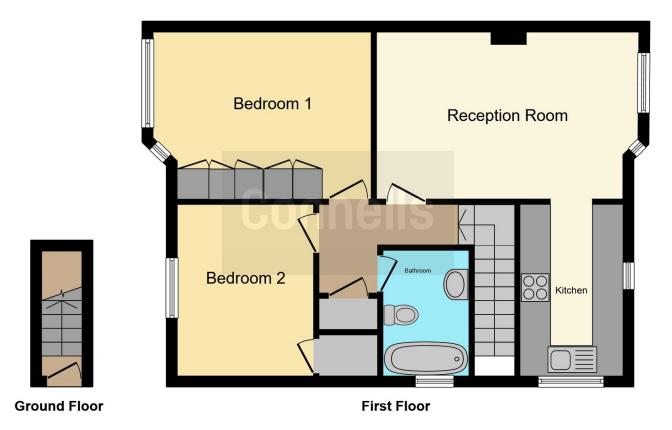

### **Reception Room**

11' 1" max x 16' 10" max (3.38m max x 5.13m max)

#### Kitchen

7' 6" max x 10' 8" max (2.29m max x 3.25m max)

#### **Bedroom One**

10' 9" max x 8' 10" max (3.28m max x 2.69m max)

#### **Bedroom Two**

13' 5" max x 11' 2" max (4.09m max x 3.40m max)

#### **Bathroom**

7' 9" max x 5' 7" max (2.36m max x 1.70m max)

This floor plan is for illustrative purposes only. It is not drawn to scale. Any measurements, floor areas (including any total floor area), openings and orientation are approximate. No details are guaranteed, they cannot be relied upon for any purpose and they do not form part of any agreement. No liability is taken for any error, omission or misstatement. A party must rely upon its own inspection(s). Powered by www.focalagent.com