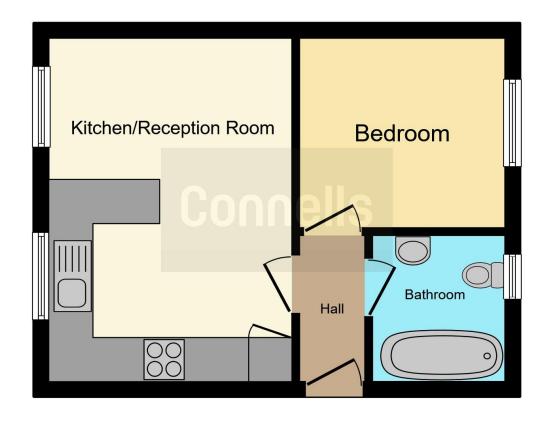

We have been advised that the lease length remaining is 85 years. The property is owned on a 25% freehold / 75% leasehold basis with no ground rent or service charge.

Kitchen / Reception Room 10' 8" max x 15' 3" max (3.25m max x 4.65m max)

#### **Bedroom One**

9' 2" max x 8' 5" max (2.79m max x 2.57m max)

#### **Bathroom**

5' 9" max x 6' 4" max (1.75m max x 1.93m max)

This floor plan is for illustrative purposes only. It is not drawn to scale. Any measurements, floor areas (including any total floor area), openings and orientation are approximate. No details are guaranteed, they cannot be relied upon for any purpose and they do not form part of any agreement. No liability is taken for any error, omission or misstatement. A party must rely upon its own inspection(s). Powered by www.focalagent.com