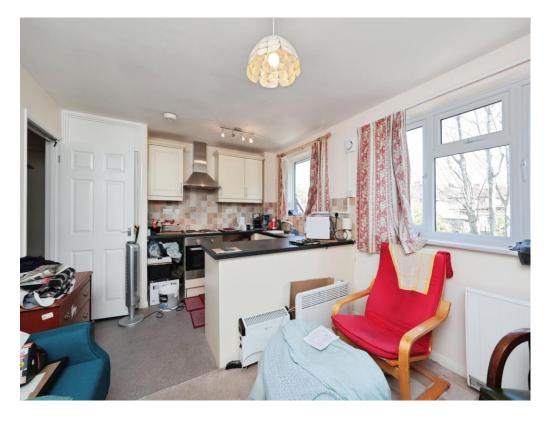

We have been advised that the lease length remaining is 85 years. The property is owned on a 25% freehold / 75% leasehold basis with no ground rent or service charge.

Kitchen / Reception Room 10' 8" max x 15' 3" max (3.25m max x 4.65m max)